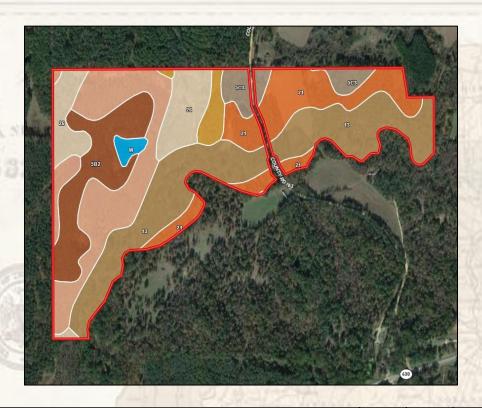

### MICHAEL OSWALT

PRINCIPAL BROKER | Licensed in MS and AR

C: 662-719-3967 O: 769-888-2522

michael@smalltownproperties.com

| SOIL CODE | SOIL DESCRIPTION                                                         | ACRES         | %     | CPI | NCCPI | CAP  |
|-----------|--------------------------------------------------------------------------|---------------|-------|-----|-------|------|
| 13        | Bruno sandy loam, occasionally flooded                                   | 37.79         | 30.25 | 0   | 40    | 3s   |
| 5D3       | Loring silt loam, 8 to 12 percent slopes, severely eroded                | 24.92         | 19.95 | 0   | 41    | 6e   |
| 21        | Adler silt loam, occasionally flooded                                    | 20.7          | 16.57 | 0   | 86    | 2w   |
| 5B2       | Loring silt loam, 2 to 5 percent slopes, moderately eroded, central      | 16.68         | 13.35 | 0   | 55    | 3е   |
| 26        | Oaklimeter silt loam, 0 to 2 percent slopes, occasionally flooded, north | 13.82         | 11.06 | 0   | 74    | 2w   |
| 5C3       | Loring silt loam, 5 to 8 percent slopes, severely eroded, central        | 6.11          | 4.89  | 0   | 46    | 4e   |
| 46        | Gullied land-Loring complex                                              | 3.41          | 2.73  | 0   | 2     | *    |
| W         | Water                                                                    | 1.45          | 1.16  | 0   | 12    | ×    |
| 6E3       | Memphis silt loam, 12 to 40 percent slopes, severely eroded              | 0.03          | 0.02  | 0   | 18    | 7e   |
| TOTALS    |                                                                          | 124.9<br>3(*) | 100%  | -   | 52.37 | 3.39 |