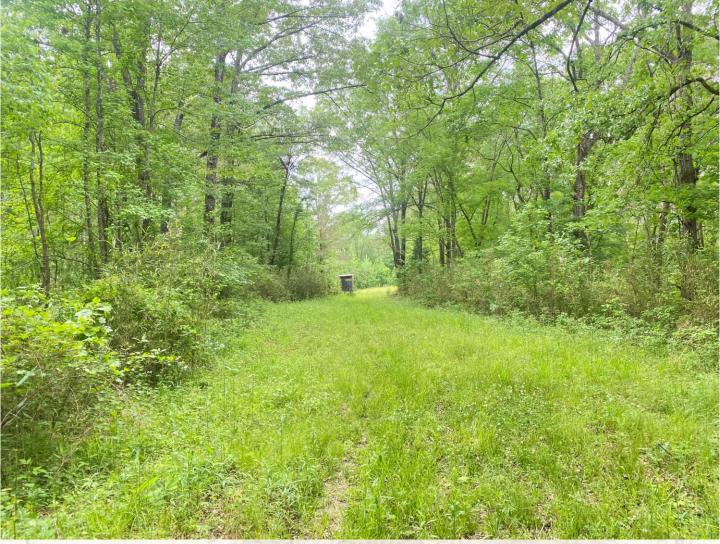

### **Property Information:**

- 126.05± Acres
- 2 Bedroom / 1 Bath Cabin overlooking 5± Acres of Pasture
- Big Pine Timber with Hardwood Draws
- Multiple Food Plots with Stands in Place
- Great Deer & Turkey Hunting
- 2 Small Cattle Ponds
- 1± Mile of Abiaca Creek Frontage

### MICHAEL OSWALT

PRINCIPAL BROKER | Licensed in MS and AR

C: 662-719-3967 O: 769-888-2522

michael@smalltownproperties.com

Welcome to the Carroll 126. 05! As you enter the gate off County Road 163, you will notice the quaint cabin overlooking about 5 acres of pasture. A 936+/- square-foot cabin, built in 1993, features two bedrooms, one bath, a kitchen/great room combo, and a front porch. The pasture out front is a great place for the kids and grandkids to ride ATVs or site the rifles in. The cabin is perfect for weekend getaways and hunting camp during fall and winter. As you leave the cabin you will notice the soaring pine timber and hardwood draws. There are eight wildlife plots scattered throughout the property with several already equipped with stands. The diversity makes for some of the best deer and turkey hunting you could ask for. Look at the harvest pictures.