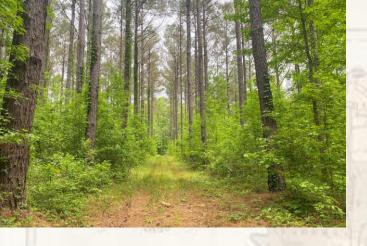

### **Property Information:**

- 126.05± Acres
- 2 Bedroom / 1 Bath Cabin overlooking 5± Acres of Pasture
- Big Pine Timber with Hardwood Draws
- Multiple Food Plots with Stands in Place
- Great Deer & Turkey Hunting
- 2 Small Cattle Ponds
- 1± Mile of Abiaca Creek Frontage

### MICHAEL OSWALT

PRINCIPAL BROKER | Licensed in MS and AR

C: 662-719-3967 O: 769-888-2522

michael@smalltownproperties.com

Welcome to the Carroll 126. 05! As you enter the gate off County Road 163, you will notice the quaint cabin overlooking about 5 acres of pasture. A 936+/- square-foot cabin, built in 1993, features two bedrooms, one bath, a kitchen/great room combo, and a front porch. The pasture out front is a great place for the kids and grandkids to ride ATVs or site the rifles in. The cabin is perfect for weekend getaways and hunting camp during fall and winter. As you leave the cabin you will notice the soaring pine timber and hardwood draws. There are eight wildlife plots scattered throughout the property with several already equipped with stands. The diversity makes for some of the best deer and turkey hunting you could ask for. Look at the harvest pictures.