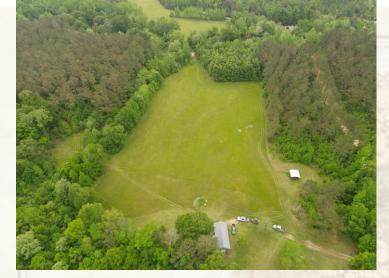

### MICHAEL OSWALT

PRINCIPAL BROKER | Licensed in MS and AR

C: 662-719-3967 O: 769-888-2522

michael@smalltownproperties.com

Welcome to the Carroll 126. 05! As you enter the gate off County Road 163, you will notice the quaint cabin overlooking about 5 acres of pasture. A 936+/- square-foot cabin, built in 1993, features two bedrooms, one bath, a kitchen/great room combo, and a front porch. The pasture out front is a great place for the kids and grandkids to ride ATVs or site the rifles in. The cabin is perfect for weekend getaways and hunting camp during fall and winter. As you leave the cabin you will notice the soaring pine timber and hardwood draws. There are eight wildlife plots scattered throughout the property with several already equipped with stands. The diversity makes for some of the best deer and turkey hunting you could ask for. Look at the harvest pictures.