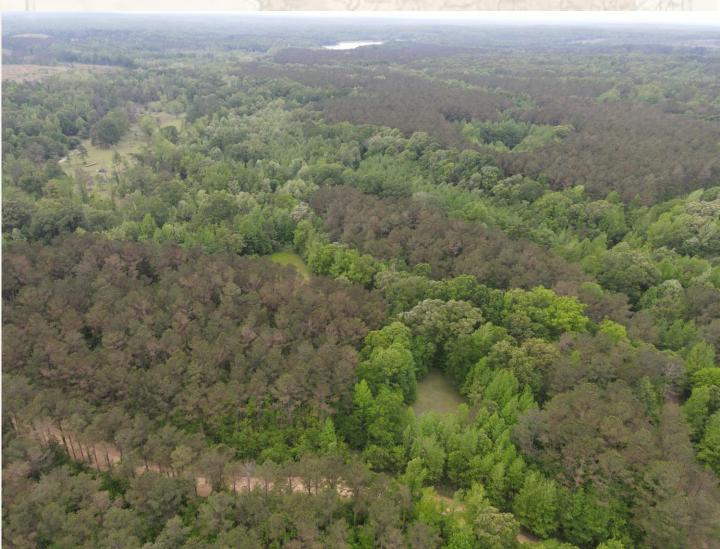

### MICHAEL OSWALT

PRINCIPAL BROKER | Licensed in MS and AR

C: 662-719-3967 O: 769-888-2522

michael@smalltownproperties.com

Welcome to the Carroll 126. 05! As you enter the gate off County Road 163, you will notice the quaint cabin overlooking about 5 acres of pasture. A 936+/- square-foot cabin, built in 1993, features two bedrooms, one bath, a kitchen/great room combo, and a front porch. The pasture out front is a great place for the kids and grandkids to ride ATVs or site the rifles in. The cabin is perfect for weekend getaways and hunting camp during fall and winter. As you leave the cabin you will notice the soaring pine timber and hardwood draws. There are eight wildlife plots scattered throughout the property with several already equipped with stands. The diversity makes for some of the best deer and turkey hunting you could ask for. Look at the harvest pictures.