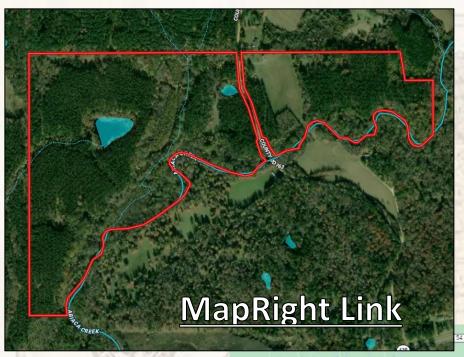

### **Property Information:**

- 126.05± Acres
- 2 Bedroom / 1 Bath Cabin overlooking 5± Acres of Pasture
- Big Pine Timber with Hardwood Draws
- Multiple Food Plots with Stands in Place
- Great Deer & Turkey Hunting
- 2 Small Cattle Ponds
- 1± Mile of Abiaca Creek Frontage

### MICHAEL OSWALT

PRINCIPAL BROKER | Licensed in MS and AR

C: 662-719-3967 O: 769-888-2522

michael@smalltownproperties.com

144

Road 163 @

52

- **Boundary Consists of** 126.05± Acres
- No Flood Zone per FEMA MAP
- **Small Creeks Traversing**
- Slightly Rolling **Topography**
- 18± Miles SE of Greenwood
- 1 Hr 15 Min from Madison, MS