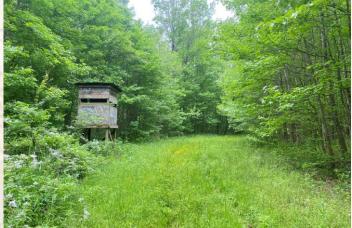

### **Property Information:**

- 126.05± Acres
- 2 Bedroom / 1 Bath Cabin overlooking 5± Acres of Pasture
- Big Pine Timber with Hardwood Draws
- Multiple Food Plots with Stands in Place
- Great Deer & Turkey Hunting
- 2 Small Cattle Ponds
- 1± Mile of Abiaca Creek Frontage

### MICHAEL OSWALT

PRINCIPAL BROKER | Licensed in MS and AR

C: 662-719-3967 O: 769-888-2522

michael@smalltownproperties.com

Welcome to the Carroll 126. 05! As you enter the gate off County Road 163, you will notice the quaint cabin overlooking about 5 acres of pasture. A 936+/- square-foot cabin, built in 1993, features two bedrooms, one bath, a kitchen/great room combo, and a front porch. The pasture out front is a great place for the kids and grandkids to ride ATVs or site the rifles in. The cabin is perfect for weekend getaways and hunting camp during fall and winter. As you leave the cabin you will notice the soaring pine timber and hardwood draws. There are eight wildlife plots scattered throughout the property with several already equipped with stands. The diversity makes for some of the best deer and turkey hunting you could ask for. Look at the harvest pictures.