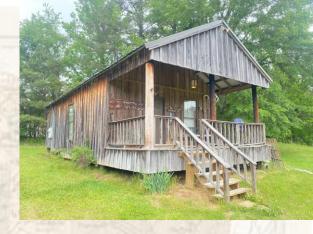

### **Improvements:**

936± Square Foot Cabin

### MICHAEL OSWALT

PRINCIPAL BROKER | Licensed in MS and AR

C: 662-719-3967 O: 769-888-2522

michael@smalltownproperties.com

Welcome to the Carroll 126. 05! As you enter the gate off County Road 163, you will notice the quaint cabin overlooking about 5 acres of pasture. A 936+/- square-foot cabin, built in 1993, features two bedrooms, one bath, a kitchen/great room combo, and a front porch. The pasture out front is a great place for the kids and grandkids to ride ATVs or site the rifles in. The cabin is perfect for weekend getaways and hunting camp during fall and winter. As you leave the cabin you will notice the soaring pine timber and hardwood draws. There are eight wildlife plots scattered throughout the property with several already equipped with stands. The diversity makes for some of the best deer and turkey hunting you could ask for. Look at the harvest pictures.