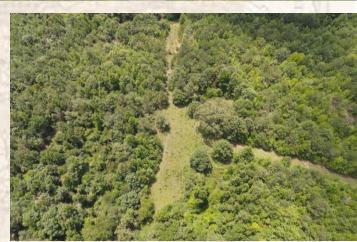

### Property Information:

- 92± Acres
- 20± Acres of Pasture, Remainder in Woodland Mixture
- Rolling Topography
- Multiple Food Plots with Established Trail System
- Water & Power Available
- Small Cattle Pond & Creek

### MICHAEL OSWALT

PRINCIPAL BROKER | Licensed in MS and AR

C: 662-719-3967 O: 769-888-2522

michael@smalltownproperties.com

Welcome to the Leake 92! As you enter the gate off County Line Road, you will notice a 20± acre pasture area with a barn sitting on the hill. The old barn would make for a great place to store your hunting equipment and land maintenance tools. The pasture looks to have the topography to support a pond if the soil type would allow. The open area leaves plenty of room for building additional improvements, a shooting range, or planting more trees, etc. The diversity really stands out as you leave the pasture area to enter the timbered portion of the tract. The to have been cut timber appears in 2005/2006 with now a great stand of regeneration making a deadly natural combination for big Mississippi bucks! Look at the wildlife photos! The established trail system will lead you nearly anywhere you want to go.