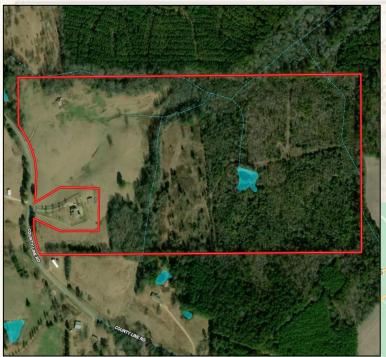

### Property Information:

- 92± Acres
- 20± Acres of Pasture, Remainder in Woodland Mixture
- Rolling Topography
- Multiple Food Plots with Established Trail System
- Water & Power Available
- Small Cattle Pond & Creek

# SHALLTOWN HUNTING PROPERTIES & REAL ESTATE MICHAEL OSWALT PRINCIPAL BROKER | Licensed in MS and AR

C: 662-719-3967 O: 769-888-2522

michael@smalltownproperties.com

- Boundary Consists of 92± Acres
- No Flood Zone per FEMA MAP
- **Small Creeks Traversing**
- **Rolling Topography**