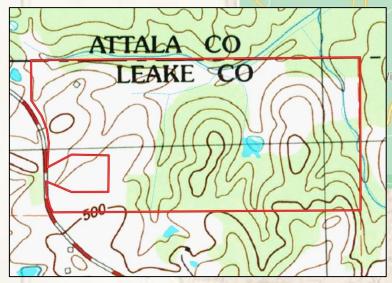

### Property Information:

- 92± Acres
- 20± Acres of Pasture, Remainder in Woodland Mixture
- Rolling Topography
- Multiple Food Plots with Established Trail System
- Water & Power Available
- Small Cattle Pond & Creek

# SHALLTOWN HUNTING PROPERTIES & REAL ESTATE MICHAEL OSWALT PRINCIPAL BROKER | Licensed in MS and AR

C: 662-719-3967 O: 769-888-2522

michael@smalltownproperties.com

- Boundary Consists of 92± Acres
- No Flood Zone per FEMA MAP
- **Small Creeks Traversing**
- **Rolling Topography**

### **MapRight Link**