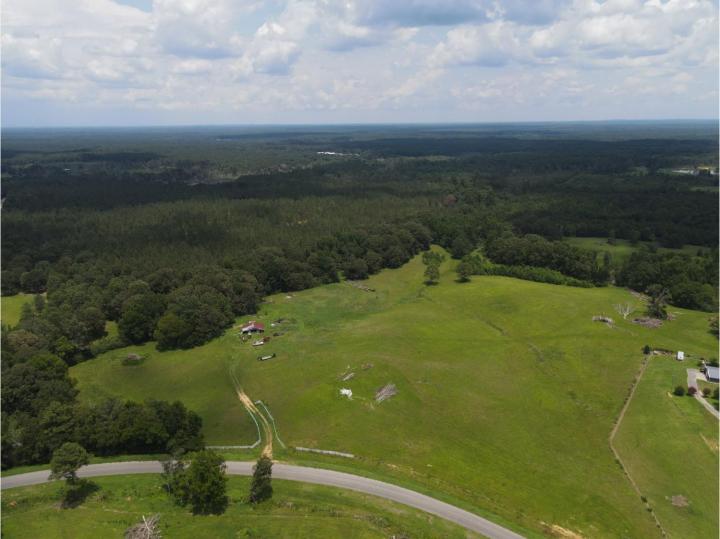

### Property Information:

- 92± Acres
- 20± Acres of Pasture, Remainder in Woodland Mixture
- Rolling Topography
- Multiple Food Plots with Established Trail System
- Water & Power Available
- Small Cattle Pond & Creek

### **Improvements:**

Old Barn for Storage Purposes

### MICHAEL OSWALT

PRINCIPAL BROKER | Licensed in MS and AR

C: 662-719-3967 O: 769-888-2522

michael@smalltownproperties.com

Welcome to the Leake 92! As you enter the gate off County Line Road, you will notice a 20± acre pasture area with a barn sitting on the hill. The old barn would make for a great place to store your hunting equipment and land maintenance tools. The pasture looks to have the topography to support a pond if the soil type would allow. The open area leaves plenty of room for building additional improvements, a shooting range, or planting more trees, etc. The diversity really stands out as you leave the pasture area to enter the timbered portion of the tract. The to have been cut timber appears in 2005/2006 with now a great stand of regeneration making a deadly natural combination for big Mississippi bucks! Look at the wildlife photos! The established trail system will lead you nearly anywhere you want to go.