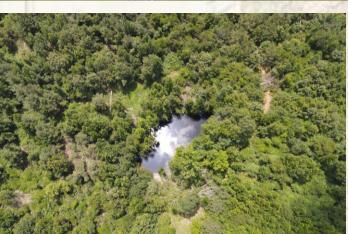

### Property Information:

- 92± Acres
- 20± Acres of Pasture, Remainder in Woodland Mixture
- Rolling Topography
- Multiple Food Plots with Established Trail System
- Water & Power Available
- Small Cattle Pond & Creek

### MICHAEL OSWALT

PRINCIPAL BROKER | Licensed in MS and AR

C: 662-719-3967 O: 769-888-2522

michael@smalltownproperties.com

Welcome to the Leake 92! As you enter the gate off County Line Road, you will notice a 20± acre pasture area with a barn sitting on the hill. The old barn would make for a great place to store your hunting equipment and land maintenance tools. The pasture looks to have the topography to support a pond if the soil type would allow. The open area leaves plenty of room for building additional improvements, a shooting range, or planting more trees, etc. The diversity really stands out as you leave the pasture area to enter the timbered portion of the tract. The to have been cut timber appears in 2005/2006 with now a great stand of regeneration making a deadly natural combination for big Mississippi bucks! Look at the wildlife photos! The established trail system will lead you nearly anywhere you want to go.