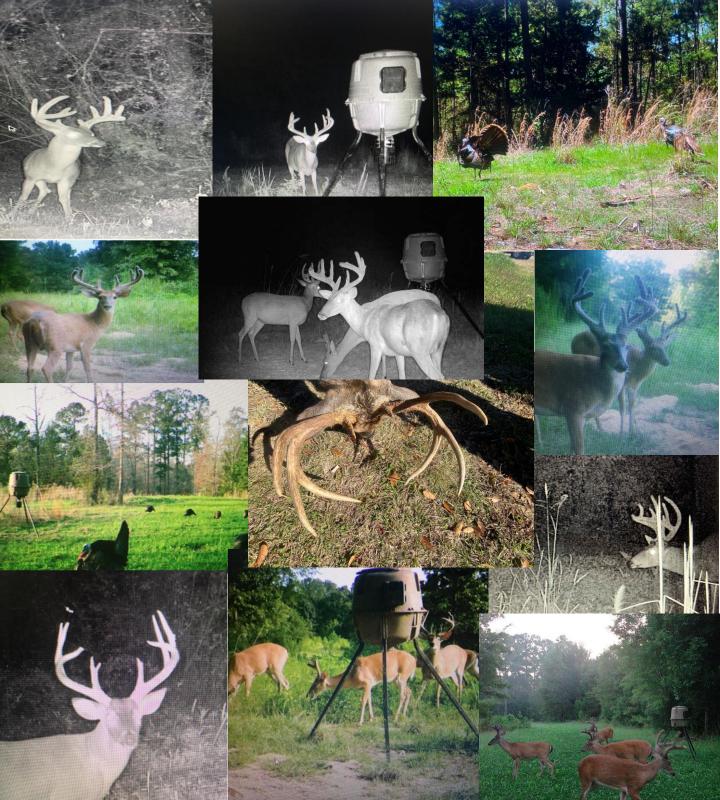

### **Property Use:**

- Deer
- Turkey
- Recreation
- Timberland Investment

### MICHAEL OSWALT

PRINCIPAL BROKER | Licensed in MS and AR

C: 662-719-3967 O: 769-888-2522

michael@smalltownproperties.com

Welcome to the Leake 92! As you enter the gate off County Line Road, you will notice a 20± acre pasture area with a barn sitting on the hill. The old barn would make for a great place to store your hunting equipment and land maintenance tools. The pasture looks to have the topography to support a pond if the soil type would allow. The open area leaves plenty of room for building additional improvements, a shooting range, or planting more trees, etc. The diversity really stands out as you leave the pasture area to enter the timbered portion of the tract. The to have been cut timber appears in 2005/2006 with now a great stand of regeneration making a deadly natural combination for big Mississippi bucks! Look at the wildlife photos! The established trail system will lead you nearly anywhere you want to go.

### MICHAEL OSWALT

PRINCIPAL BROKER | Licensed in MS and AR

C: 662-719-3967 O: 769-888-2522

michael@smalltownproperties.com

While riding the property you will notice three wildlife plots, an old cattle pond for year-round wildlife watering, and thick areas bedding. All these attributes have helped the owner grow, and hold, big deer and turkey year after year.