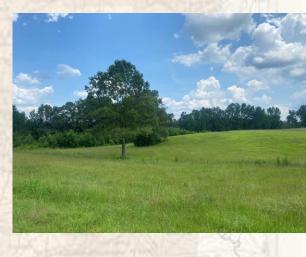

### Property Information:

- 92± Acres
- 20± Acres of Pasture, Remainder in Woodland Mixture
- Rolling Topography
- Multiple Food Plots with Established Trail System
- Water & Power Available
- Small Cattle Pond & Creek

### **Property Use:**

- Deer
- Turkey
- Recreation
- Timberland Investment