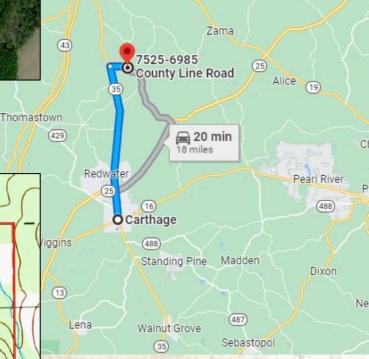

### Location:

- Leake County, MS
- Fronts County Line Road
- 13± Miles North of Carthage

### Coordinates:

• 32.9296, -89.5219

### **Google Map Link**