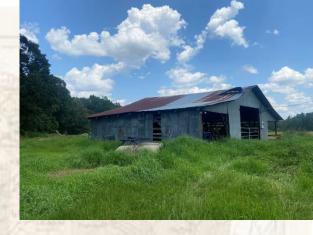

### **Improvements:**

Old Barn for Storage Purposes

### MICHAEL OSWALT

PRINCIPAL BROKER | Licensed in MS and AR

C: 662-719-3967 O: 769-888-2522

michael@smalltownproperties.com

Welcome to the Leake 92! As you enter the gate off County Line Road, you will notice a 20± acre pasture area with a barn sitting on the hill. The old barn would make for a great place to store your hunting equipment and land maintenance tools. The pasture looks to have the topography to support a pond if the soil type would allow. The open area leaves plenty of room for building additional improvements, a shooting range, or planting more trees, etc. The diversity really stands out as you leave the pasture area to enter the timbered portion of the tract. The to have been cut timber appears in 2005/2006 with now a great stand of regeneration making a deadly natural combination for big Mississippi bucks! Look at the wildlife photos! The established trail system will lead you nearly anywhere you want to go.