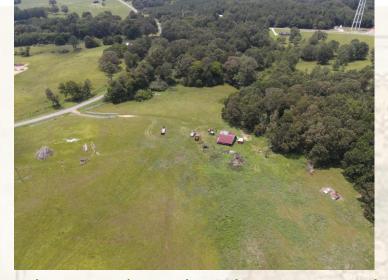

### MICHAEL OSWALT

PRINCIPAL BROKER | Licensed in MS and AR

C: 662-719-3967 O: 769-888-2522

michael@smalltownproperties.com

Welcome to the Leake 92! As you enter the gate off County Line Road, you will notice a 20± acre pasture area with a barn sitting on the hill. The old barn would make for a great place to store your hunting equipment and land maintenance tools. The pasture looks to have the topography to support a pond if the soil type would allow. The open area leaves plenty of room for building additional improvements, a shooting range, or planting more trees, etc. The diversity really stands out as you leave the pasture area to enter the timbered portion of the tract. The to have been cut timber appears in 2005/2006 with now a great stand of regeneration making a deadly natural combination for big Mississippi bucks! Look at the wildlife photos! The established trail system will lead you nearly anywhere you want to go.