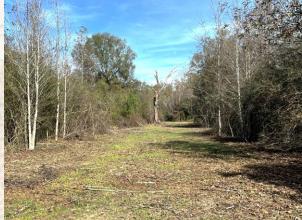

### **Property Information:**

- 70± Acres
- County Road Frontage with Gate
- Internal Trail System
- Outstanding Wildlife Habitat
- Hardwood Regrowth with Small Pine Pockets
- Large Slough
- Sipsey Creek Bottomland

Have you been searching for an affordable, secluded hunting property? Look at what this 70± acre Neshoba County tract has to offer. Located on County Road 127 with a gated entrance, approximately 15 miles southwest of Philadelphia, MS, this property offers a ton of potential for the avid hunter. The main feature this property offers is wildlife habitat. Whether you want to target deer or ducks, this tract provides an outstanding source for bedding, browse and water. The front portion is very thick with young hardwoods and pines. The internal trail system allows you to hunt lanes and navigates to the established food plot. The back portion consists of Sipsey Creek bottomland. This area provides year-round habitat for ducks and plenty of spots to set up on them this season. If you have been looking for an affordable, pure hunting property...give this place a look.

### **MapRight Link**

- Boundary Consists of 70± Acres
- Internal Trail System
- Established Food Plot
- Great Duck Habitat
- County Road Frontage with Gate
- Cleared Spot for Parking and Camping
- Multiple Water Features