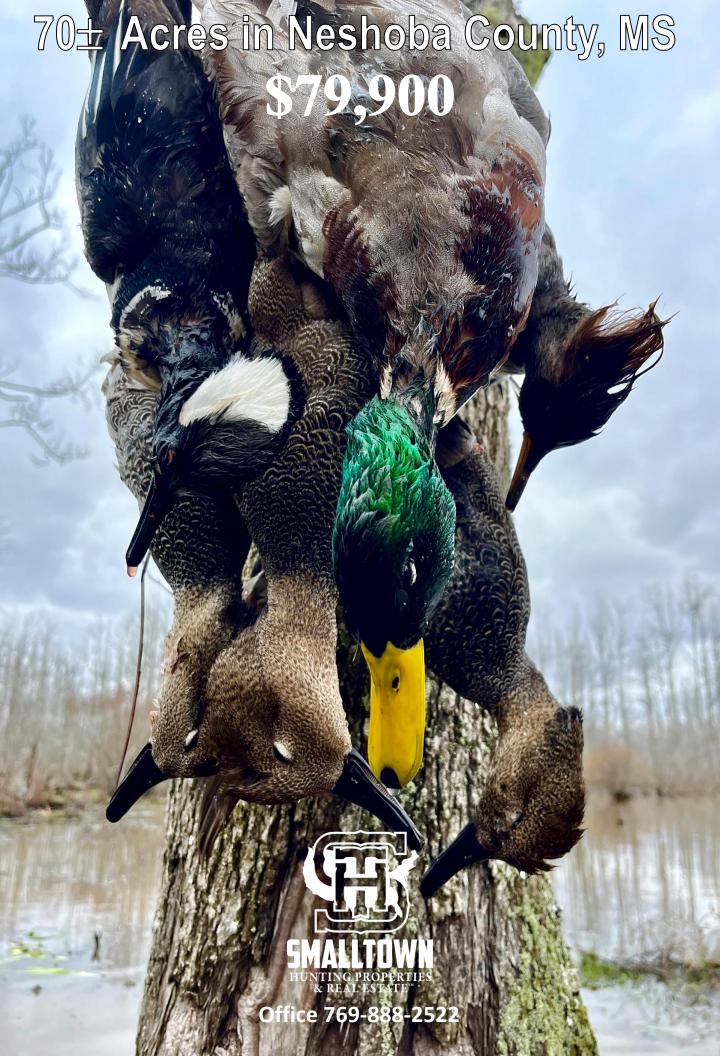

### **Property Use:**

- Deer
- Duck
- Rabbit
- Camping

Have you been searching for an affordable, secluded hunting property? Look at what this 70± acre Neshoba County tract has to offer. Located on County Road 127 with a gated entrance, approximately 15 miles southwest of Philadelphia, MS, this property offers a ton of potential for the avid hunter. The main feature this property offers is wildlife habitat. Whether you want to target deer or ducks, this tract provides an outstanding source for bedding, browse and water. The front portion is very thick with young hardwoods and pines. The internal trail system allows you to hunt lanes and navigates to the established food plot. The back portion consists of Sipsey Creek bottomland. This area provides year-round habitat for ducks and plenty of spots to set up on them this season. If you have been looking for an affordable, pure hunting property...give this place a look.

### ADAM HESTER

ASSOCIATE BROKER C: 601-506-5058

O: 769-888-2522

adam@smalltownproperties.com

P.O. Box K - Flora, MS 39071

smalltownproperties.com

Information is believed to be accurate but not guarantee

Hunting properties located in Central Mississippi that offer the opportunity to chase after both deer and ducks can be hard to find. This tract offers the availability to target both!