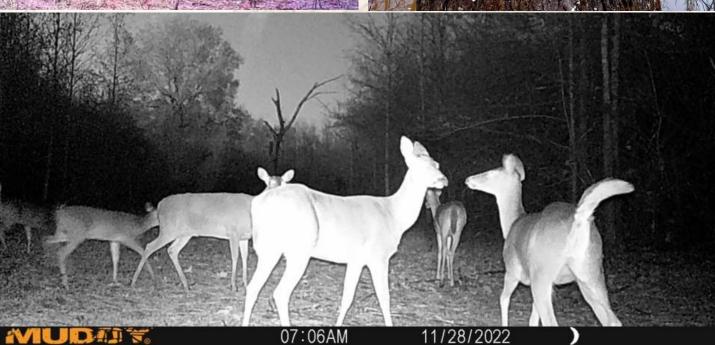

### **Property Use:**

- Deer
- Duck
- Rabbit
- Camping

Have you been searching for an affordable, secluded hunting property? Look at what this 70± acre Neshoba County tract has to offer. Located on County Road 127 with a gated entrance, approximately 15 miles southwest of Philadelphia, MS, this property offers a ton of potential for the avid hunter. The main feature this property offers is wildlife habitat. Whether you want to target deer or ducks, this tract provides an outstanding source for bedding, browse and water. The front portion is very thick with young hardwoods and pines. The internal trail system allows you to hunt lanes and navigates to the established food plot. The back portion consists of Sipsey Creek bottomland. This area provides year-round habitat for ducks and plenty of spots to set up on them this season. If you have been looking for an affordable, pure hunting property...give this place a look.

### ADAM HESTER

ASSOCIATE BROKER C: 601-506-5058

O: 769-888-2522

adam@smalltownproperties.com

P.O. Box K - Flora, MS 39071

smalltownproperties.com

Information is believed to be accurate but not guarantee

Hunting properties located in Central Mississippi that offer the opportunity to chase after both deer and ducks can be hard to find. This tract offers the availability to target both!