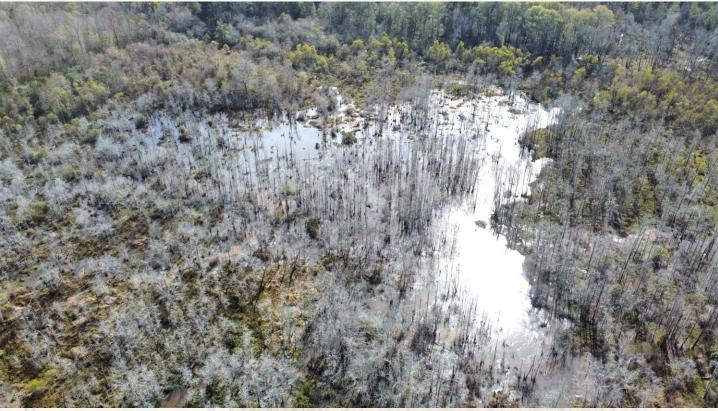

### **Property Information:**

- 70± Acres
- County Road Frontage with Gate
- Internal Trail System
- Outstanding Wildlife Habitat
- Hardwood Regrowth with Small Pine Pockets
- Large Slough
- Sipsey Creek Bottomland

Have you been searching for an affordable, secluded hunting property? Look at what this 70± acre Neshoba County tract has to offer. Located on County Road 127 with a gated entrance, approximately 15 miles southwest of Philadelphia, MS, this property offers a ton of potential for the avid hunter. The main feature this property offers is wildlife habitat. Whether you want to target deer or ducks, this tract provides an outstanding source for bedding, browse and water. The front portion is very thick with young hardwoods and pines. The internal trail system allows you to hunt lanes and navigates to the established food plot. The back portion consists of Sipsey Creek bottomland. This area provides year-round habitat for ducks and plenty of spots to set up on them this season. If you have been looking for an affordable, pure hunting property...give this place a look.

### **MapRight Link**

- Boundary Consists of 70± Acres
- Internal Trail System
- Established Food Plot
- Great Duck Habitat
- County Road Frontage with Gate
- Cleared Spot for Parking and Camping
- Multiple Water Features