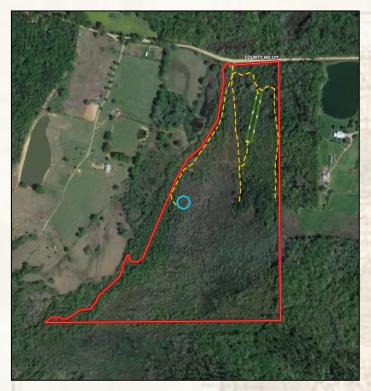

### **Property Information:**

- 70± Acres
- County Road Frontage with Gate
- Internal Trail System
- Outstanding Wildlife Habitat
- Hardwood Regrowth with Small Pine Pockets
- Large Slough
- Sipsey Creek Bottomland

### **MapRight Link**

- Boundary Consists of 70± Acres
- Internal Trail System
- Established Food Plot
- Great Duck Habitat
- County Road Frontage with Gate
- Cleared Spot for Parking and Camping
- Multiple Water Features