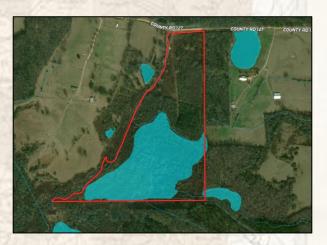

### **Property Information:**

- 70± Acres
- County Road Frontage with Gate
- Internal Trail System
- Outstanding Wildlife Habitat
- Hardwood Regrowth with Small Pine Pockets
- Large Slough
- Sipsey Creek Bottomland

### **MapRight Link**

- Boundary Consists of 70± Acres
- Internal Trail System
- Established Food Plot
- Great Duck Habitat
- County Road Frontage with Gate
- Cleared Spot for Parking and Camping
- Multiple Water Features

### Google Map Link