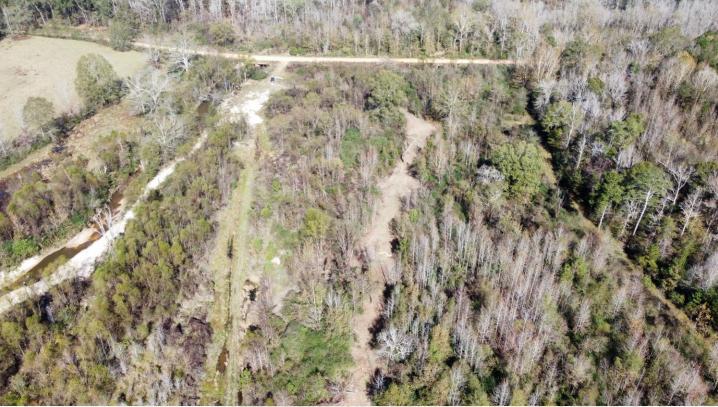

### **Property Information:**

- 70± Acres
- County Road Frontage with Gate
- Internal Trail System
- Outstanding Wildlife Habitat
- Hardwood Regrowth with Small Pine Pockets
- Large Slough
- Sipsey Creek Bottomland

Have you been searching for an affordable, secluded hunting property? Look at what this 70± acre Neshoba County tract has to offer. Located on County Road 127 with a gated entrance, approximately 15 miles southwest of Philadelphia, MS, this property offers a ton of potential for the avid hunter. The main feature this property offers is wildlife habitat. Whether you want to target deer or ducks, this tract provides an outstanding source for bedding, browse and water. The front portion is very thick with young hardwoods and pines. The internal trail system allows you to hunt lanes and navigates to the established food plot. The back portion consists of Sipsey Creek bottomland. This area provides year-round habitat for ducks and plenty of spots to set up on them this season. If you have been looking for an affordable, pure hunting property...give this place a look.

### **MapRight Link**

- Boundary Consists of 70± Acres
- Internal Trail System
- Established Food Plot
- Great Duck Habitat
- County Road Frontage with Gate
- Cleared Spot for Parking and Camping
- Multiple Water Features