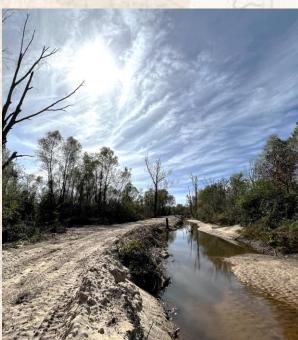

### **Property Information:**

- 70± Acres
- County Road Frontage with Gate
- Internal Trail System
- Outstanding Wildlife Habitat
- Hardwood Regrowth with Small Pine Pockets
- Large Slough
- Sipsey Creek Bottomland

Have you been searching for an affordable, secluded hunting property? Look at what this 70± acre Neshoba County tract has to offer. Located on County Road 127 with a gated entrance, approximately 15 miles southwest of Philadelphia, MS, this property offers a ton of potential for the avid hunter. The main feature this property offers is wildlife habitat. Whether you want to target deer or ducks, this tract provides an outstanding source for bedding, browse and water. The front portion is very thick with young hardwoods and pines. The internal trail system allows you to hunt lanes and navigates to the established food plot. The back portion consists of Sipsey Creek bottomland. This area provides year-round habitat for ducks and plenty of spots to set up on them this season. If you have been looking for an affordable, pure hunting property...give this place a look.

### **MapRight Link**

- Boundary Consists of 70± Acres
- Internal Trail System
- Established Food Plot
- Great Duck Habitat
- County Road Frontage with Gate
- Cleared Spot for Parking and Camping
- Multiple Water Features