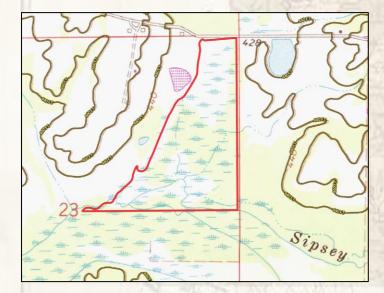

### **Property Information:**

- 70± Acres
- County Road Frontage with Gate
- Internal Trail System
- Outstanding Wildlife Habitat
- Hardwood Regrowth with Small Pine Pockets
- Large Slough
- Sipsey Creek Bottomland

### **MapRight Link**

- Boundary Consists of 70± Acres
- Internal Trail System
- Established Food Plot
- Great Duck Habitat
- County Road Frontage with Gate
- Cleared Spot for Parking and Camping
- Multiple Water Features

Have you been searching for an affordable, secluded hunting property? Look at what this 70± acre Neshoba County tract has to offer. Located on County Road 127 with a gated entrance, approximately 15 miles southwest of Philadelphia, MS, this property offers a ton of potential for the avid hunter. The main feature this property offers is wildlife habitat. Whether you want to target deer or ducks, this tract provides an outstanding source for bedding, browse and water. The front portion is very thick with young hardwoods and pines. The internal trail system allows you to hunt lanes and navigates to the established food plot. The back portion consists of Sipsey Creek bottomland. This area provides year-round habitat for ducks and plenty of spots to set up on them this season. If you have been looking for an affordable, pure hunting property...give this place a look.