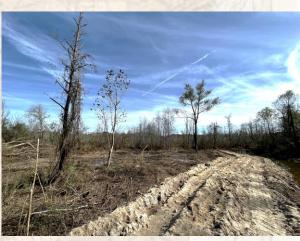

### **Property Information:**

- 70± Acres
- County Road Frontage with Gate
- Internal Trail System
- Outstanding Wildlife Habitat
- Hardwood Regrowth with Small Pine Pockets
- Large Slough
- Sipsey Creek Bottomland

Have you been searching for an affordable, secluded hunting property? Look at what this 70± acre Neshoba County tract has to offer. Located on County Road 127 with a gated entrance, approximately 15 miles southwest of Philadelphia, MS, this property offers a ton of potential for the avid hunter. The main feature this property offers is wildlife habitat. Whether you want to target deer or ducks, this tract provides an outstanding source for bedding, browse and water. The front portion is very thick with young hardwoods and pines. The internal trail system allows you to hunt lanes and navigates to the established food plot. The back portion consists of Sipsey Creek bottomland. This area provides year-round habitat for ducks and plenty of spots to set up on them this season. If you have been looking for an affordable, pure hunting property...give this place a look.

### **MapRight Link**

- Boundary Consists of 70± Acres
- Internal Trail System
- Established Food Plot
- Great Duck Habitat
- County Road Frontage with Gate
- Cleared Spot for Parking and Camping
- Multiple Water Features