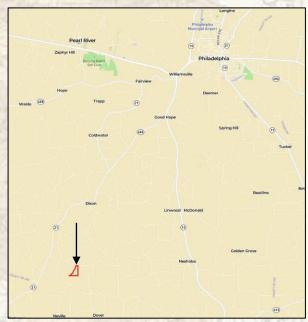

#### Location:

- Neshoba County, MS
- Fronts County Road 127
- 15± Miles Southwest of Philadelphia

### Google Map Link