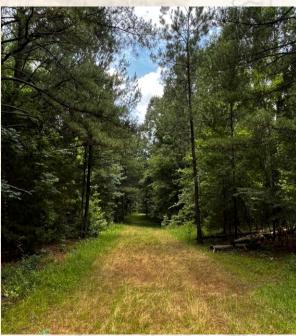

#### **ADAM HESTER**

C: 601-506-5058 O: 769-888-2522

adam@smalltownproperties.com

P.O. Box K - Flora, MS 39071

smalltownproperties.com

Information is believed to be accurate but not guaranteed.

Have you been searching for a recreational playground and future timber investment? This 145.4± acre diverse timber tract is situated near the town of Raymond in Hinds County, MS. There is gated access off Seven Springs Road, with an established trail system that traverses the property in a north south direction. The terrain primarily consists of rolling hills that hold a nice diversity of mixaged pine and hardwoods. For wildlife, there are scattered oak trees throughout and a pipeline along the east boundary where a large foodplot can be planted (approximately 6 acres). There is a spot for a potential camp site and an old barn where power and water were previously accessed.

#### ADAM HESTER

ASSOCIATE BROKER

C: 601-506-5058 O: 769-888-2522

adam@smalltownproperties.com

P.O. Box K - Flora, MS 39071

smalltownproperties.com

- Various Aged Pine and Hardwood Timber
- 6± Acre Pipeline
- **Rolling Terrain**
- Great for Deer and Turkey