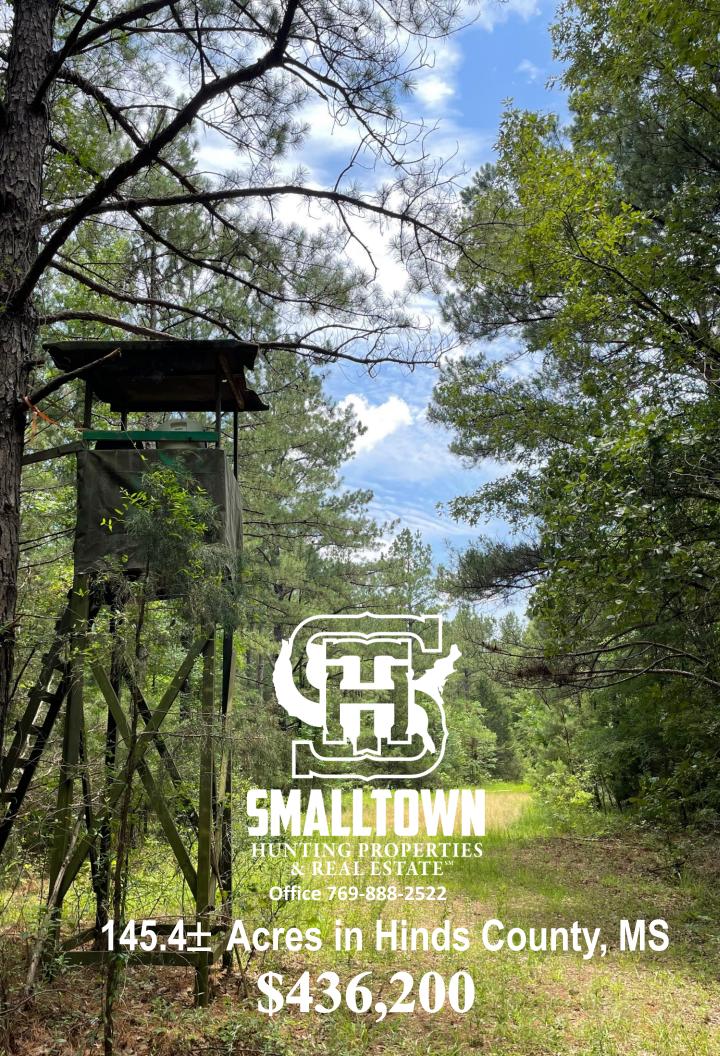

### Property Profile Hunting Tract & Timber Investment

#### **Property Information:**

- 145.4± Acres
- County Road Frontage with Gate
- Established Trail System
- Diverse Terrain and Habitat
- Nice Mixture of Hardwood and Pine
- Power and Water Available

#### **ADAM HESTER**

C: 601-506-5058 O: 769-888-2522

adam@smalltownproperties.com

P.O. Box K - Flora, MS 39071

smalltownproperties.com

Information is believed to be accurate but not guaranteed.

Have you been searching for a recreational playground and future timber investment? This 145.4± acre diverse timber tract is situated near the town of Raymond in Hinds County, MS. There is gated access off Seven Springs Road, with an established trail system that traverses the property in a north south direction. The terrain primarily consists of rolling hills that hold a nice diversity of mixaged pine and hardwoods. For wildlife, there are scattered oak trees throughout and a pipeline along the east boundary where a large foodplot can be planted (approximately 6 acres). There is a spot for a potential camp site and an old barn where power and water were previously accessed.