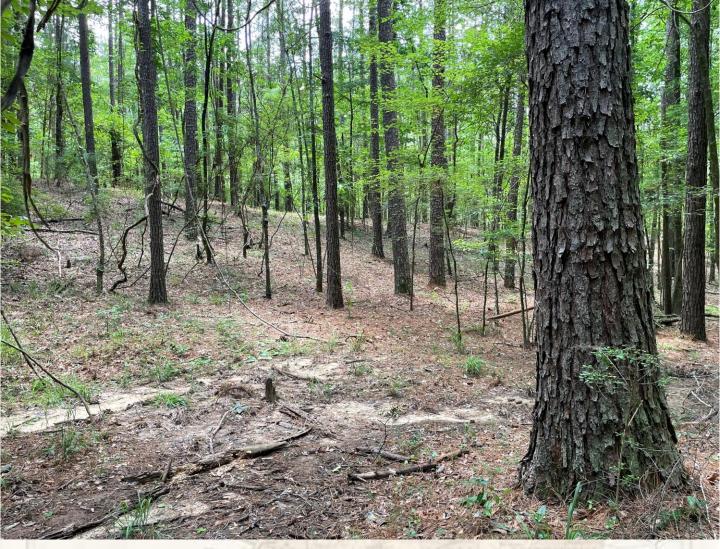

#### **ADAM HESTER**

C: 601-506-5058 O: 769-888-2522

adam@smalltownproperties.com

P.O. Box K - Flora, MS 39071

smalltownproperties.com

Information is believed to be accurate but not guaranteed.

Have you been searching for a recreational playground and future timber investment? This 145.4± acre diverse timber tract is situated near the town of Raymond in Hinds County, MS. There is gated access off Seven Springs Road, with an established trail system that traverses the property in a north south direction. The terrain primarily consists of rolling hills that hold a nice diversity of mixaged pine and hardwoods. For wildlife, there are scattered oak trees throughout and a pipeline along the east boundary where a large foodplot can be planted (approximately 6 acres). There is a spot for a potential camp site and an old barn where power and water were previously accessed.

#### ADAM HESTER

ASSOCIATE BROKER

C: 601-506-5058 O: 769-888-2522

adam@smalltownproperties.com

P.O. Box K - Flora, MS 39071

smalltownproperties.com

- Various Aged Pine and Hardwood Timber
- 6± Acre Pipeline
- **Rolling Terrain**
- Great for Deer and Turkey