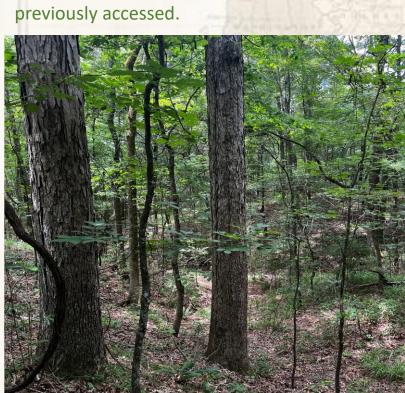

#### **ADAM HESTER**

C: 601-506-5058 O: 769-888-2522

adam@smalltownproperties.com

P.O. Box K - Flora, MS 39071

smalltownproperties.com

Information is believed to be accurate but not guaranteed.

Have you been searching for a recreational playground and future timber investment? This 145.4± acre diverse timber tract is situated near the town of Raymond in Hinds County, MS. There is gated access off Seven Springs Road, with an established trail system that traverses the property in a north south direction. The terrain primarily consists of rolling hills that hold a nice diversity of mixaged pine and hardwoods. For wildlife, there are scattered oak trees throughout and a pipeline along the east boundary where a large foodplot can be planted (approximately 6 acres). There is a spot for a potential camp site and an old barn where power and water were previously accessed.