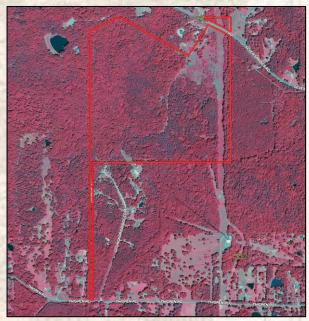

#### **MapRight Link**

- Boundary Consists of 145.4± Acres
- Established Trail System
- County Road Frontage with Gate
- Located Near the Town of Raymond

#### **ADAM HESTER**

C: 601-506-5058 O: 769-888-2522

adam@smalltownproperties.com

P.O. Box K - Flora, MS 39071

smalltownproperties.com

Information is believed to be accurate but not guaranteed.

Have you been searching for a recreational playground and future timber investment? This 145.4± acre diverse timber tract is situated near the town of Raymond in Hinds County, MS. There is gated access off Seven Springs Road, with an established trail system that traverses the property in a north south direction. The terrain primarily consists of rolling hills that hold a nice diversity of mixaged pine and hardwoods. For wildlife, there are scattered oak trees throughout and a pipeline along the east boundary where a large foodplot can be planted (approximately 6 acres). There is a spot for a potential camp site and an old barn where power and water were previously accessed.