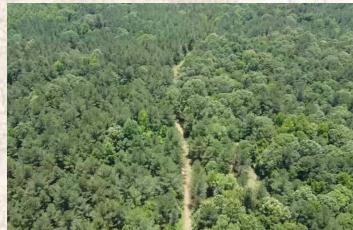

#### **Property Information:**

- 145.4± Acres
- County Road Frontage with Gate
- Established Trail System
- Diverse Terrain and Habitat
- Nice Mixture of Hardwood and Pine
- Power and Water Available

#### **MapRight Link**

- Boundary Consists of 145.4± Acres
- Established Trail System
- County Road Frontage with Gate
- Located Near the Town of Raymond