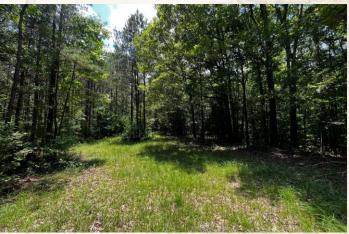

#### **ADAM HESTER**

C: 601-506-5058 O: 769-888-2522

adam@smalltownproperties.com

P.O. Box K - Flora, MS 39071

smalltownproperties.com

Information is believed to be accurate but not guaranteed.

Have you been searching for a recreational playground and future timber investment? This 145.4± acre diverse timber tract is situated near the town of Raymond in Hinds County, MS. There is gated access off Seven Springs Road, with an established trail system that traverses the property in a north south direction. The terrain primarily consists of rolling hills that hold a nice diversity of mixaged pine and hardwoods. For wildlife, there are scattered oak trees throughout and a pipeline along the east boundary where a large foodplot can be planted (approximately 6 acres). There is a spot for a potential camp site and an old barn where power and water were previously accessed.

#### ADAM HESTER

ASSOCIATE BROKER

C: 601-506-5058 O: 769-888-2522

adam@smalltownproperties.com

P.O. Box K - Flora, MS 39071

smalltownproperties.com

- Various Aged Pine and Hardwood Timber
- 6± Acre Pipeline
- **Rolling Terrain**
- Great for Deer and Turkey