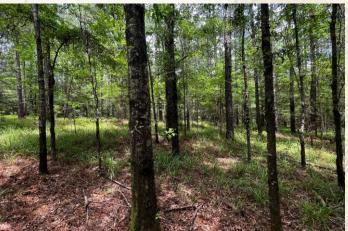

#### **ADAM HESTER**

C: 601-506-5058 O: 769-888-2522

adam@smalltownproperties.com

P.O. Box K - Flora, MS 39071

smalltownproperties.com

Information is believed to be accurate but not guaranteed.

Have you been searching for a recreational playground and future timber investment? This 145.4± acre diverse timber tract is situated near the town of Raymond in Hinds County, MS. There is gated access off Seven Springs Road, with an established trail system that traverses the property in a north south direction. The terrain primarily consists of rolling hills that hold a nice diversity of mixaged pine and hardwoods. For wildlife, there are scattered oak trees throughout and a pipeline along the east boundary where a large foodplot can be planted (approximately 6 acres). There is a spot for a potential camp site and an old barn where power and water were previously accessed.

#### ADAM HESTER

ASSOCIATE BROKER

C: 601-506-5058 O: 769-888-2522

adam@smalltownproperties.com

P.O. Box K - Flora, MS 39071

smalltownproperties.com

- Various Aged Pine and Hardwood Timber
- 6± Acre Pipeline
- **Rolling Terrain**
- Great for Deer and Turkey