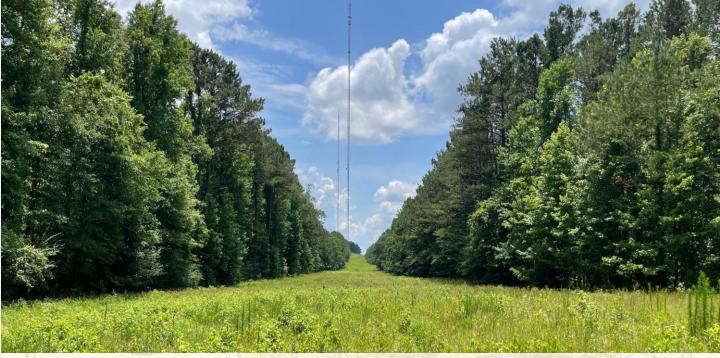

#### **ADAM HESTER**

C: 601-506-5058 O: 769-888-2522

adam@smalltownproperties.com

P.O. Box K - Flora, MS 39071

smalltownproperties.com

Information is believed to be accurate but not guaranteed.

Have you been searching for a recreational playground and future timber investment? This 145.4± acre diverse timber tract is situated near the town of Raymond in Hinds County, MS. There is gated access off Seven Springs Road, with an established trail system that traverses the property in a north south direction. The terrain primarily consists of rolling hills that hold a nice diversity of mixaged pine and hardwoods. For wildlife, there are scattered oak trees throughout and a pipeline along the east boundary where a large foodplot can be planted (approximately 6 acres). There is a spot for a potential camp site and an old barn where power and water were previously accessed.

#### ADAM HESTER

ASSOCIATE BROKER

C: 601-506-5058 O: 769-888-2522

adam@smalltownproperties.com

P.O. Box K - Flora, MS 39071

smalltownproperties.com

- Various Aged Pine and Hardwood Timber
- 6± Acre Pipeline
- **Rolling Terrain**
- Great for Deer and Turkey