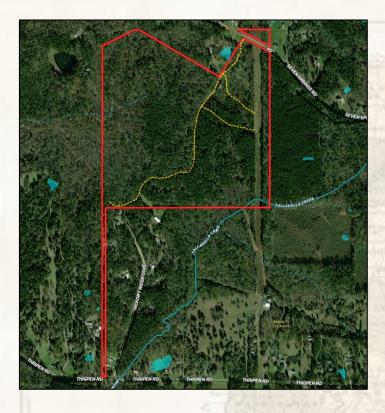

#### **MapRight Link**

- Boundary Consists of 145.4± Acres
- Established Trail System
- County Road Frontage with Gate
- Located Near the Town of Raymond

### Google Map Link

#### **Property Information:**

- 145.4± Acres
- County Road Frontage with Gate
- Established Trail System
- Diverse Terrain and Habitat
- Nice Mixture of Hardwood and Pine
- Power and Water Available