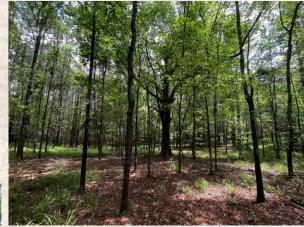

#### **ADAM HESTER**

C: 601-506-5058 O: 769-888-2522

adam@smalltownproperties.com

P.O. Box K - Flora, MS 39071

smalltownproperties.com

Information is believed to be accurate but not guaranteed.

Have you been searching for a recreational playground and future timber investment? This 145.4± acre diverse timber tract is situated near the town of Raymond in Hinds County, MS. There is gated access off Seven Springs Road, with an established trail system that traverses the property in a north south direction. The terrain primarily consists of rolling hills that hold a nice diversity of mixaged pine and hardwoods. For wildlife, there are scattered oak trees throughout and a pipeline along the east boundary where a large foodplot can be planted (approximately 6 acres). There is a spot for a potential camp site and an old barn where power and water were previously accessed.