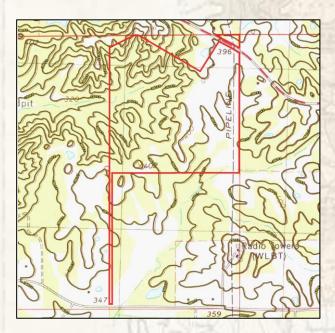

#### **MapRight Link**

- Boundary Consists of 145.4± Acres
- Established Trail System
- County Road Frontage with Gate
- Located Near the Town of Raymond

#### **Property Information:**

- 145.4± Acres
- County Road Frontage with Gate
- Established Trail System
- Diverse Terrain and Habitat
- Nice Mixture of Hardwood and Pine
- Power and Water Available

#### **ADAM HESTER**

C: 601-506-5058 O: 769-888-2522

adam@smalltownproperties.com

P.O. Box K - Flora, MS 39071

smalltownproperties.com

Information is believed to be accurate but not guaranteed.

Have you been searching for a recreational playground and future timber investment? This 145.4± acre diverse timber tract is situated near the town of Raymond in Hinds County, MS. There is gated access off Seven Springs Road, with an established trail system that traverses the property in a north south direction. The terrain primarily consists of rolling hills that hold a nice diversity of mixaged pine and hardwoods. For wildlife, there are scattered oak trees throughout and a pipeline along the east boundary where a large foodplot can be planted (approximately 6 acres). There is a spot for a potential camp site and an old barn where power and water were previously accessed.