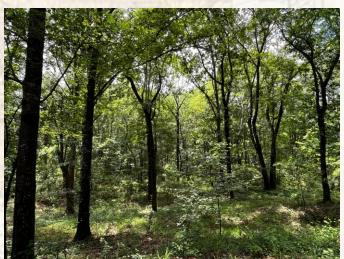

#### **Property Information:**

- 145.4± Acres
- County Road Frontage with Gate
- Established Trail System
- Diverse Terrain and Habitat
- Nice Mixture of Hardwood and Pine
- Power and Water Available

#### **ADAM HESTER**

C: 601-506-5058 O: 769-888-2522

adam@smalltownproperties.com

P.O. Box K - Flora, MS 39071

smalltownproperties.com

Information is believed to be accurate but not guaranteed.

Have you been searching for a recreational playground and future timber investment? This 145.4± acre diverse timber tract is situated near the town of Raymond in Hinds County, MS. There is gated access off Seven Springs Road, with an established trail system that traverses the property in a north south direction. The terrain primarily consists of rolling hills that hold a nice diversity of mixaged pine and hardwoods. For wildlife, there are scattered oak trees throughout and a pipeline along the east boundary where a large foodplot can be planted (approximately 6 acres). There is a spot for a potential camp site and an old barn where power and water were previously accessed.