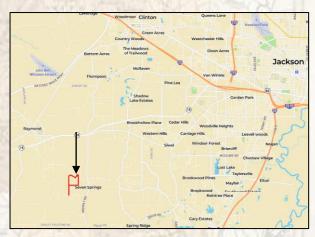

### Google Map Link

#### Location:

- Hinds County, MS
- Fronts Seven Springs Road
- 16± Miles West of Jackson