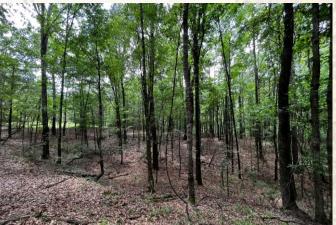

#### **Property Information:**

- 145.4± Acres
- County Road Frontage with Gate
- Established Trail System
- Diverse Terrain and Habitat
- Nice Mixture of Hardwood and Pine
- Power and Water Available

#### **ADAM HESTER**

C: 601-506-5058 O: 769-888-2522

adam@smalltownproperties.com

P.O. Box K - Flora, MS 39071

smalltownproperties.com

Information is believed to be accurate but not guaranteed.

Have you been searching for a recreational playground and future timber investment? This 145.4± acre diverse timber tract is situated near the town of Raymond in Hinds County, MS. There is gated access off Seven Springs Road, with an established trail system that traverses the property in a north south direction. The terrain primarily consists of rolling hills that hold a nice diversity of mixaged pine and hardwoods. For wildlife, there are scattered oak trees throughout and a pipeline along the east boundary where a large foodplot can be planted (approximately 6 acres). There is a spot for a potential camp site and an old barn where power and water were previously accessed.