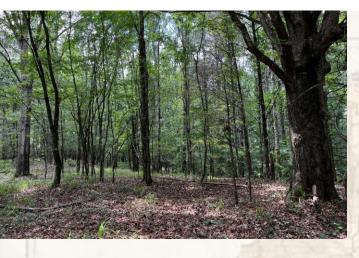

#### **ADAM HESTER**

C: 601-506-5058 O: 769-888-2522

adam@smalltownproperties.com

P.O. Box K - Flora, MS 39071

smalltownproperties.com

Information is believed to be accurate but not guaranteed.

Have you been searching for a recreational playground and future timber investment? This 145.4± acre diverse timber tract is situated near the town of Raymond in Hinds County, MS. There is gated access off Seven Springs Road, with an established trail system that traverses the property in a north south direction. The terrain primarily consists of rolling hills that hold a nice diversity of mixaged pine and hardwoods. For wildlife, there are scattered oak trees throughout and a pipeline along the east boundary where a large foodplot can be planted (approximately 6 acres). There is a spot for a potential camp site and an old barn where power and water were previously accessed.

#### ADAM HESTER

ASSOCIATE BROKER

C: 601-506-5058 O: 769-888-2522

adam@smalltownproperties.com

P.O. Box K - Flora, MS 39071

smalltownproperties.com

- Various Aged Pine and Hardwood Timber
- 6± Acre Pipeline
- **Rolling Terrain**
- Great for Deer and Turkey