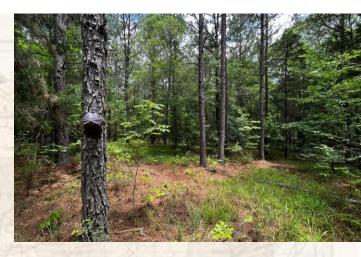

#### **ADAM HESTER**

C: 601-506-5058 O: 769-888-2522

adam@smalltownproperties.com

P.O. Box K - Flora, MS 39071

smalltownproperties.com

Information is believed to be accurate but not guaranteed.

Have you been searching for a recreational playground and future timber investment? This 145.4± acre diverse timber tract is situated near the town of Raymond in Hinds County, MS. There is gated access off Seven Springs Road, with an established trail system that traverses the property in a north south direction. The terrain primarily consists of rolling hills that hold a nice diversity of mixaged pine and hardwoods. For wildlife, there are scattered oak trees throughout and a pipeline along the east boundary where a large foodplot can be planted (approximately 6 acres). There is a spot for a potential camp site and an old barn where power and water were previously accessed.

#### ADAM HESTER

ASSOCIATE BROKER

C: 601-506-5058 O: 769-888-2522

adam@smalltownproperties.com

P.O. Box K - Flora, MS 39071

smalltownproperties.com

- Various Aged Pine and Hardwood Timber
- 6± Acre Pipeline
- **Rolling Terrain**
- Great for Deer and Turkey