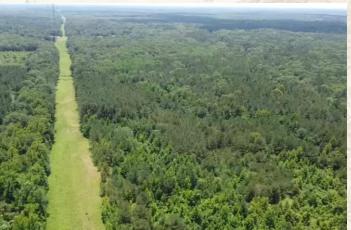

#### **Property Information:**

- 145.4± Acres
- County Road Frontage with Gate
- Established Trail System
- Diverse Terrain and Habitat
- Nice Mixture of Hardwood and Pine
- Power and Water Available

#### **MapRight Link**

- Boundary Consists of 145.4± Acres
- Established Trail System
- County Road Frontage with Gate
- Located Near the Town of Raymond