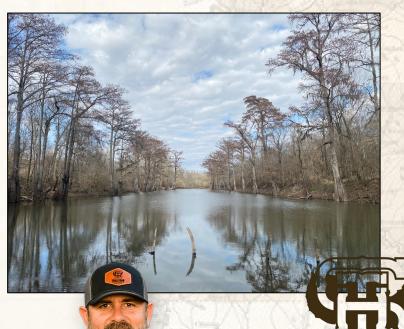

- Boat Ramp Access to Paw Paw Chute (Access to MS River
- Cabin Lot Included on Paw Paw Chute (Approximately 75' Width x 300' Deep)