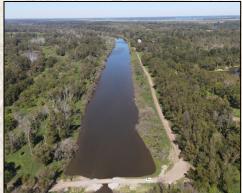

- Boat Ramp Access to Paw Paw Chute (Access to MS River
- Cabin Lot Included on Paw Paw Chute (Approximately 75' Width x 300' Deep)

### MICHAEL OSWALT

PRINCIPAL BROKER | Licensed in MS and AR

C: 662-719-3967 O: 769-888-2522

michael@smalltownproperties.com

The land diversity includes mature timber, young timber, cutover, food plots, sloughs, and lakes.