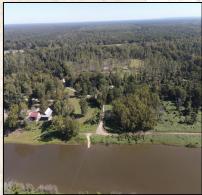

### **Property Information:**

- 1,271± Acres Owned/266± Acres Leased
- 15 Shares Owned by 10 People
- Cabin Lot Included with Share
- Annual Dues \$2,500
- All Timber Rights Owned by Club
- Great Fishing with Access to the Mississippi River
- Wildlife Biologist(DMAP Program)
- Membership Subject to Approval of Club
- Additional Share Available

- Boat Ramp Access to Paw Paw Chute (Access to MS River
- Cabin Lot Included on Paw Paw Chute (Approximately 75' Width x 300' Deep)