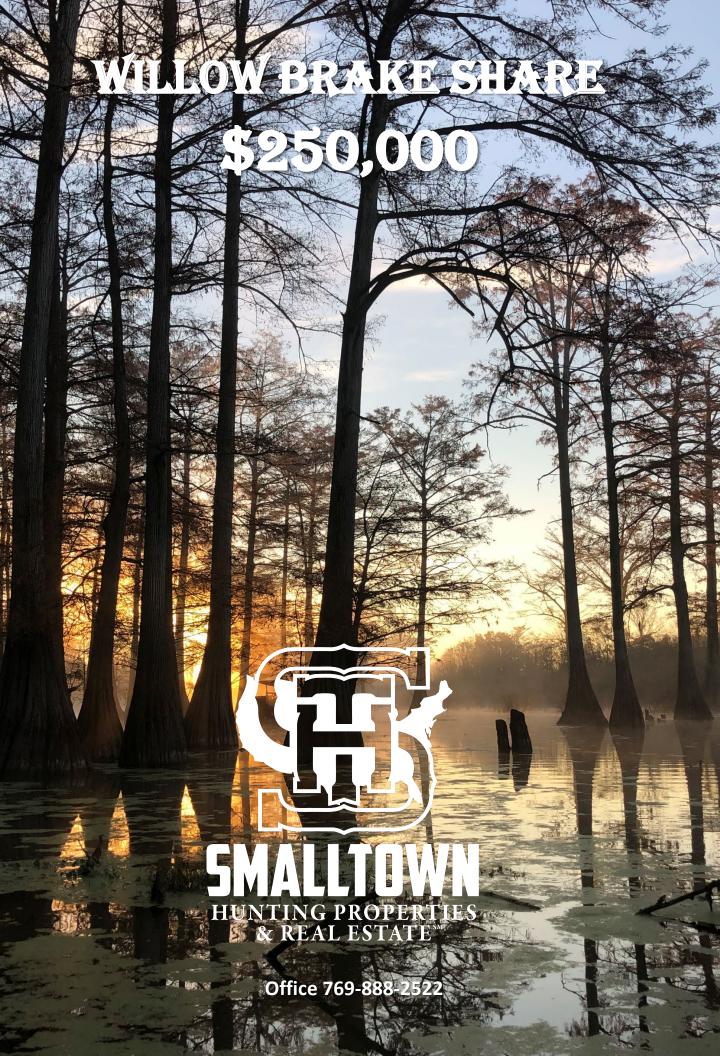

### **Property Profile**

### 1 Equity Share of Willow Brake Hunting Club

### Location:

- Warren/Issaguena County, MS
  - Mississippi River Bottom
  - 20± Miles Northwest of Vicksburg
  - Just Over an Hour From Madison

### Coordinates:

32.453, -90.9467

### **Property Information:**

- 1,271± Acres Owned/266± Acres Leased
- 15 Shares Owned by 10 People
- Cabin Lot Included with Share
- Annual Dues \$2,500
- All Timber Rights Owned by Club
- Great Fishing with Access to the Mississippi River
- Wildlife Biologist(DMAP Program)
- Membership Subject to Approval of Club
- Additional Share Available

### **Property Use:**

- Recreational
- Fishing
- Trophy Hunting (Ducks, Dear, Turkey, Hogs, Small Game)
- Weekend Getaway (Wives and Kids Welcomed)

### MICHAEL OSWALT

PRINCIPAL BROKER | Licensed in MS and AR

C: 662-719-3967 O: 769-888-2522

michael@smalltownproperties.com

Welcome to Willow Brake Hunting Club situated in the Mississippi River Bottom! The club was formed in 2002 and is considered a great family atmosphere. You will feel welcome the minute you come through the gate. Whether you like to relax at your cabin or really get after the hunting, this club offers great camaraderie and trophy wildlife opportunities.