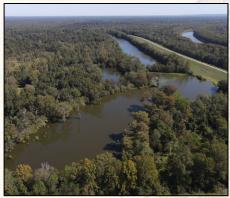

- Boat Ramp Access to Paw Paw Chute (Access to MS River
- Cabin Lot Included on Paw Paw Chute (Approximately 75' Width x 300' Deep)

### MICHAEL OSWALT

PRINCIPAL BROKER | Licensed in MS and AR

C: 662-719-3967 O: 769-888-2522

michael@smalltownproperties.com

The land diversity includes mature timber, young timber, cutover, food plots, sloughs, and lakes.