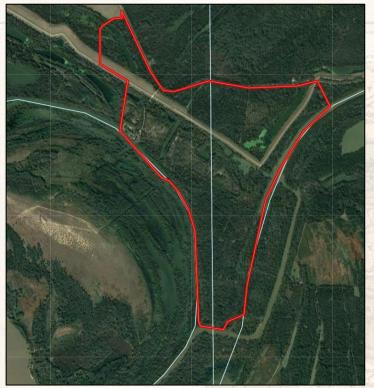

### MICHAEL OSWALT

PRINCIPAL BROKER | Licensed in MS and AR

C: 662-719-3967 O: 769-888-2522

michael@smalltownproperties.com

Boundary consists of 1,527± Acres of MS River Hunting Land, Inside and Outside of the MS River Levee.