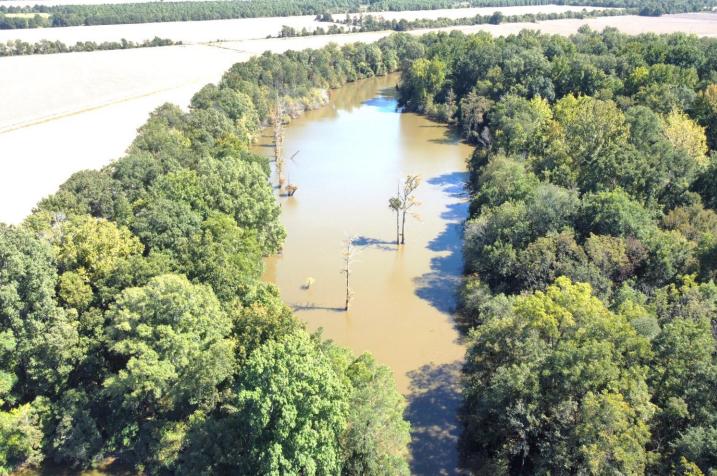

### **Property Information:**

- 86.39± Acres
- Accessed by Deeded Easement
- Perpetual, Conservation Easement
- 3,000± Feet of Coldwater River Frontage
- 25± Acre Private Lake
- 13± Acre Shared Lake
- Water and Power on Location

#### **Tax Information:**

- Parcel 91001000000000101: \$497.04 for 2021
- Parcel 83006000000000401: \$168.77 for 2021
- Tax Total for 2021: \$665.81

Simply put...this is a cool property! Located in the Delta, near the town of Marks, MS in Quitman County, this secluded 86.39± acre tract is ideal for the avid sportsman. The property offers a 27± acre private lake, a 13± acre shared lake, 3,000 feet of frontage on the Coldwater River, hardwoods, and open ground for a food plot or dove field. Access is by a deeded easement giving you the privacy you want. A conservation easement is in place with an approximate one acre cut out for a potential cabin site. Power and a water well are in place! There are two small sheds that house the water well and bathroom and a Quonset hut for additional equipment storage.