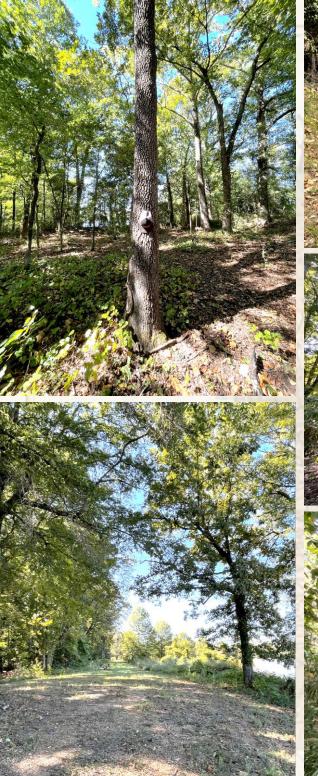

### **Property Information:**

- 86.39± Acres
- Accessed by Deeded Easement
- Perpetual, Conservation Easement
- 3,000± Feet of Coldwater River Frontage
- 25± Acre Private Lake
- 13± Acre Shared Lake
- Water and Power on Location

### **Property Use:**

- Deer
- Duck
- Fishing
- Cabin Site

### **MapRight Link**

**Google Map Link** 

- Boundary Consists of 86.39± Acres
- Established Trail System
- 3± Acre Foodplot
- 3 Smaller Foodplots
- 4,200± Feet of River Frontage
- 30± Acres Inside the Floodplain
- Rolling Terrain