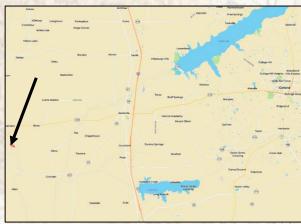

### **Location:**

- Quitman County, MS
- Located Near the Town of Marks
- 45± Miles West of Oxford

Whether you are looking for a recreational tract or simply a place to relax, this property is worth the look. For further reference, the tract is approximately 20 miles west of Batesville, 45 miles west of Oxford and 150 miles north of Madison.