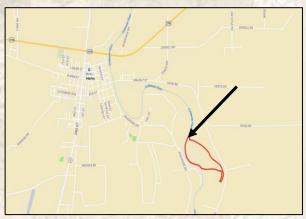

### **Location:**

- Quitman County, MS
- Located Near the Town of Marks
- 45± Miles West of Oxford

#### **Coordinates:**

• 34.245001, -90.237963