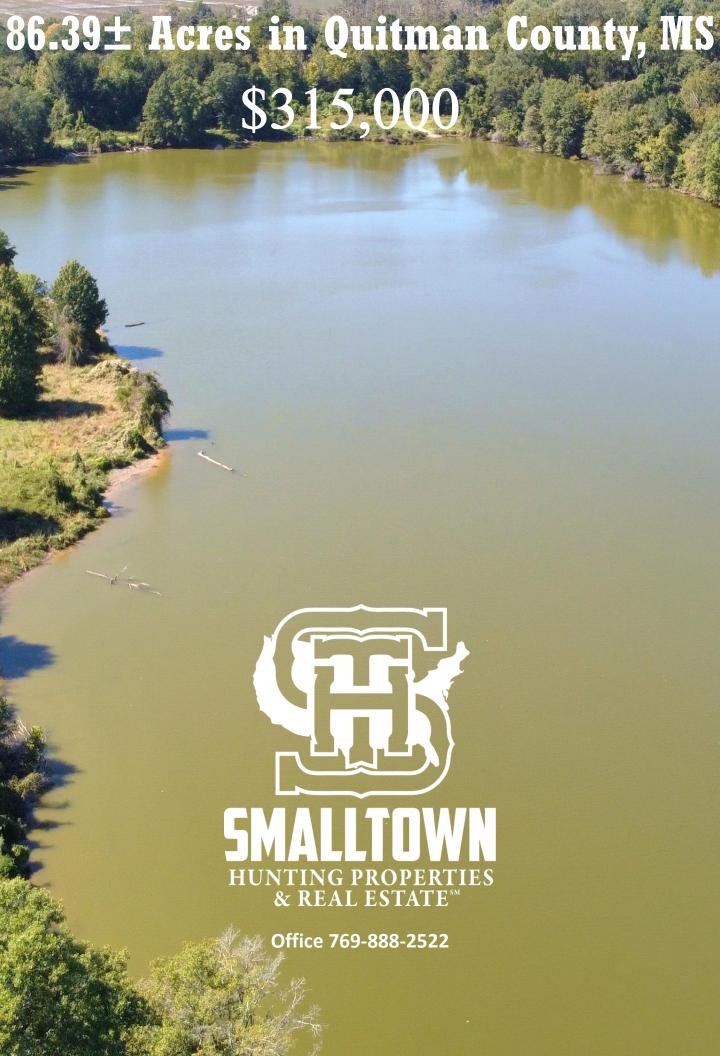

### **Property Profile**

The Quitman 86.39

### **Property Information:**

- 86.39± Acres
- Accessed by Deeded Easement
- Perpetual, Conservation Easement
- 3,000± Feet of Coldwater River Frontage
- 25± Acre Private Lake
- 13± Acre Shared Lake
- Water and Power on Location

#### **Tax Information:**

- Parcel 91001000000000101: \$497.04 for 2021
- Parcel 83006000000000401: \$168.77 for 2021
- Tax Total for 2021: \$665.81

Simply put...this is a cool property! Located in the Delta, near the town of Marks, MS in Quitman County, this secluded 86.39± acre tract is ideal for the avid sportsman. The property offers a 27± acre private lake, a 13± acre shared lake, 3,000 feet of frontage on the Coldwater River, hardwoods, and open ground for a food plot or dove field. Access is by a deeded easement giving you the privacy you want. A conservation easement is in place with an approximate one acre cut out for a potential cabin site. Power and a water well are in place! There are two small sheds that house the water well and bathroom and a Quonset hut for additional equipment storage.