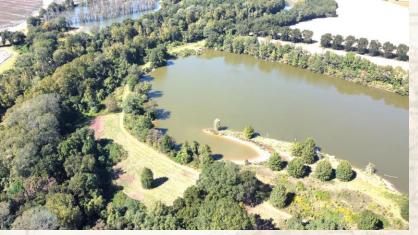

### **Property Information:**

- 86.39± Acres
- Accessed by Deeded Easement
- Perpetual, Conservation Easement
- 3,000± Feet of Coldwater River Frontage
- 25± Acre Private Lake
- 13± Acre Shared Lake
- Water and Power on Location

### Improvements:

- Water Well Shed
- Outhouse with Functional Bathroom
- Boat Ramp

### ADAM HESTER

ASSOCIATE BROKER

C: 601-506-5058 O: 769-888-2522

adam@smalltownproperties.com

P.O. Box K - Flora, MS 39071

The lakes offer opportunity for bass, bream, crappie, catfish, and other species as it is naturally stocked by the Coldwater River. On the private lake, there is a concrete boat ramp and a floating, aluminum dock. There are two bays for parking your boat, lights and Texas Hunter fish feeder. In the winter months, enjoy what the Delta is known for...deer and ducks! For deer hunting, there are a couple of spots for food plots and hardwoods along the Coldwater River. When the weather is right, and the ducks are down...you have plenty of water to set up on.