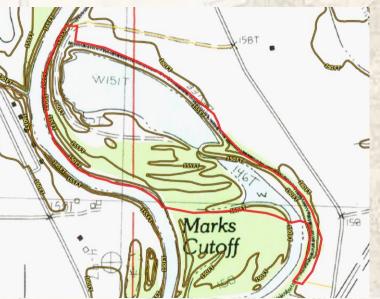

### **Property Information:**

- 86.39± Acres
- Accessed by Deeded Easement
- Perpetual, Conservation Easement
- 3,000± Feet of Coldwater River Frontage
- 25± Acre Private Lake
- 13± Acre Shared Lake
- Water and Power on Location

### **MapRight Link**

**Google Map Link** 

- Boundary Consists of 86.39± Acres
- Established Trail System
- 3± Acre Foodplot
- 3 Smaller Foodplots
- 4,200± Feet of River Frontage
- 30± Acres Inside the Floodplain
- Rolling Terrain