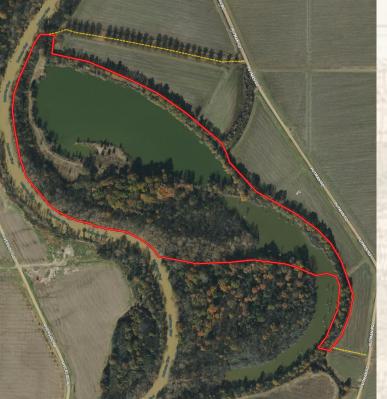

### **Property Information:**

- 86.39± Acres
- Accessed by Deeded Easement
- Perpetual, Conservation Easement
- 3,000± Feet of Coldwater River Frontage
- 25± Acre Private Lake
- 13± Acre Shared Lake
- Water and Power on Location

### **MapRight Link**

**Google Map Link** 

- Boundary Consists of 86.39± Acres
- Established Trail System
- 3± Acre Foodplot
- 3 Smaller Foodplots
- 4,200± Feet of River Frontage
- 30± Acres Inside the Floodplain
- Rolling Terrain