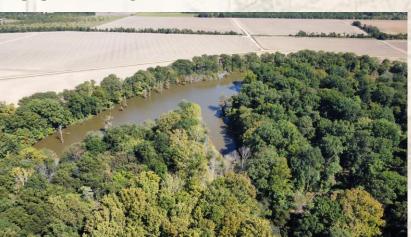

### **Property Information:**

- 86.39± Acres
- Accessed by Deeded Easement
- Perpetual, Conservation Easement
- 3,000± Feet of Coldwater River Frontage
- 25± Acre Private Lake
- 13± Acre Shared Lake
- Water and Power on Location

#### **Tax Information:**

- Parcel 91001000000000101: \$497.04 for 2021
- Parcel 83006000000000401: \$168.77 for 2021
- Tax Total for 2021: \$665.81

Simply put...this is a cool property! Located in the Delta, near the town of Marks, MS in Quitman County, this secluded 86.39± acre tract is ideal for the avid sportsman. The property offers a 27± acre private lake, a 13± acre shared lake, 3,000 feet of frontage on the Coldwater River, hardwoods, and open ground for a food plot or dove field. Access is by a deeded easement giving you the privacy you want. A conservation easement is in place with an approximate one acre cut out for a potential cabin site. Power and a water well are in place! There are two small sheds that house the water well and bathroom and a Quonset hut for additional equipment storage.

### ADAM HESTER

ASSOCIATE BROKER

C: 601-506-5058 O: 769-888-2522

adam@smalltownproperties.com

P.O. Box K - Flora, MS 39071

The lakes offer opportunity for bass, bream, crappie, catfish, and other species as it is naturally stocked by the Coldwater River. On the private lake, there is a concrete boat ramp and a floating, aluminum dock. There are two bays for parking your boat, lights and Texas Hunter fish feeder. In the winter months, enjoy what the Delta is known for...deer and ducks! For deer hunting, there are a couple of spots for food plots and hardwoods along the Coldwater River. When the weather is right, and the ducks are down...you have plenty of water to set up on.