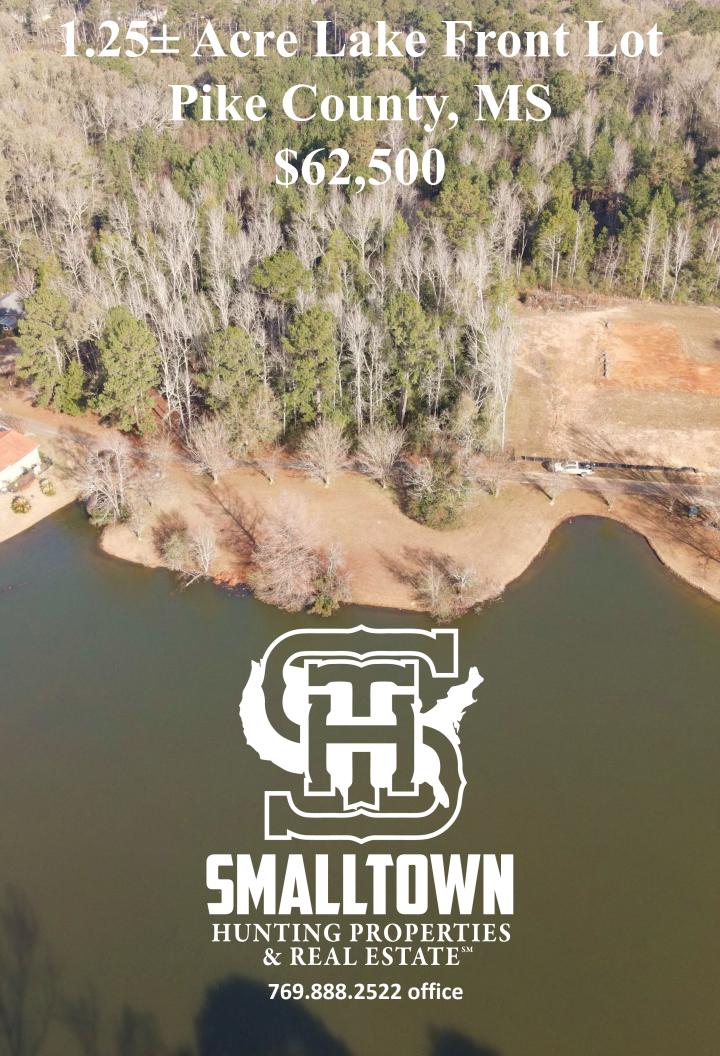

### **Property Information:**

- 1.25± Acres
- Waterfront Lot
- Low Traffic Dead End Road
- Great Fishing Opportunities
- Cedar Ridge Subdivision
- Covenants in Place (Available Upon Request)

smalltownproperties.com

If you have been looking for a Lot to build on a lake, now is your chance! Welcome to Cedar Ridge Subdivision in Pike County, MS where you will find this 1.25± acre lot, on the bank of IC Lake. This 35+ acre private lake offers great fishing and beautiful views. When you initially pull up to the lot it feels like a Place that you could easily call home! One thing that makes this lot unique is that it is the last undeveloped lake lot situated on a dead-end road with very low traffic where you will have plenty of peace and quiet! This property is conveniently located about five minutes from downtown McComb with quick, easy access to I-55. If you are ready to make this waterfront lot yours, give Luke Sanders a call today for your private showing!