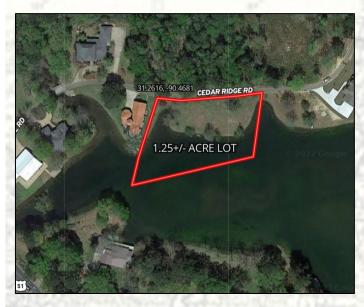

### **Property Information:**

- 1.25± Acres
- Waterfront Lot
- Low Traffic Dead End Road
- Great Fishing Opportunities
- Cedar Ridge Subdivision
- Covenants in Place (Available Upon Request)

smalltownproperties.com

If you have been looking for a Lot to build on a lake, now is your chance! Welcome to Cedar Ridge Subdivision in Pike County, MS where you will find this 1.25± acre lot, on the bank of IC Lake. This 35+ acre private lake offers great fishing and beautiful views. When you initially pull up to the lot it feels like a Place that you could easily call home! One thing that makes this lot unique is that it is the last undeveloped lake lot situated on a dead-end road with very low traffic where you will have plenty of peace and quiet! This property is conveniently located about five minutes from downtown McComb with quick, easy access to I-55. If you are ready to make this waterfront lot yours, give Luke Sanders a call today for your private showing!