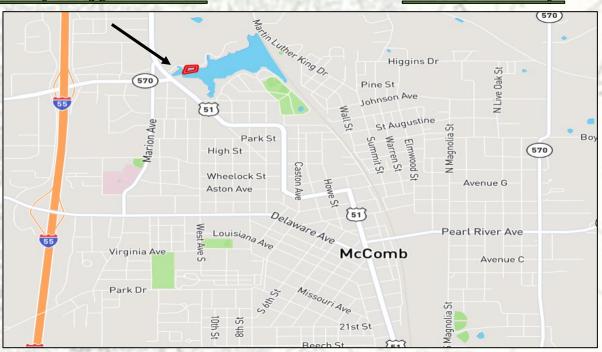

### **Property Information:**

- 1.25± Acres
- Waterfront Lot
- Low Traffic Dead End Road
- Great Fishing Opportunities
- Cedar Ridge Subdivision
- Covenants in Place (Available Upon Request)

smalltownproperties.com

If you have been looking for a Lot to build on a lake, now is your chance! Welcome to Cedar Ridge Subdivision in Pike County, MS where you will find this 1.25± acre lot, on the bank of IC Lake. This 35+ acre private lake offers great fishing and beautiful views. When you initially pull up to the lot it feels like a Place that you could easily call home! One thing that makes this lot unique is that it is the last undeveloped lake lot situated on a dead-end road with very low traffic where you will have plenty of peace and quiet! This property is conveniently located about five minutes from downtown McComb with quick, easy access to I-55. If you are ready to make this waterfront lot yours, give Luke Sanders a call today for your private showing!