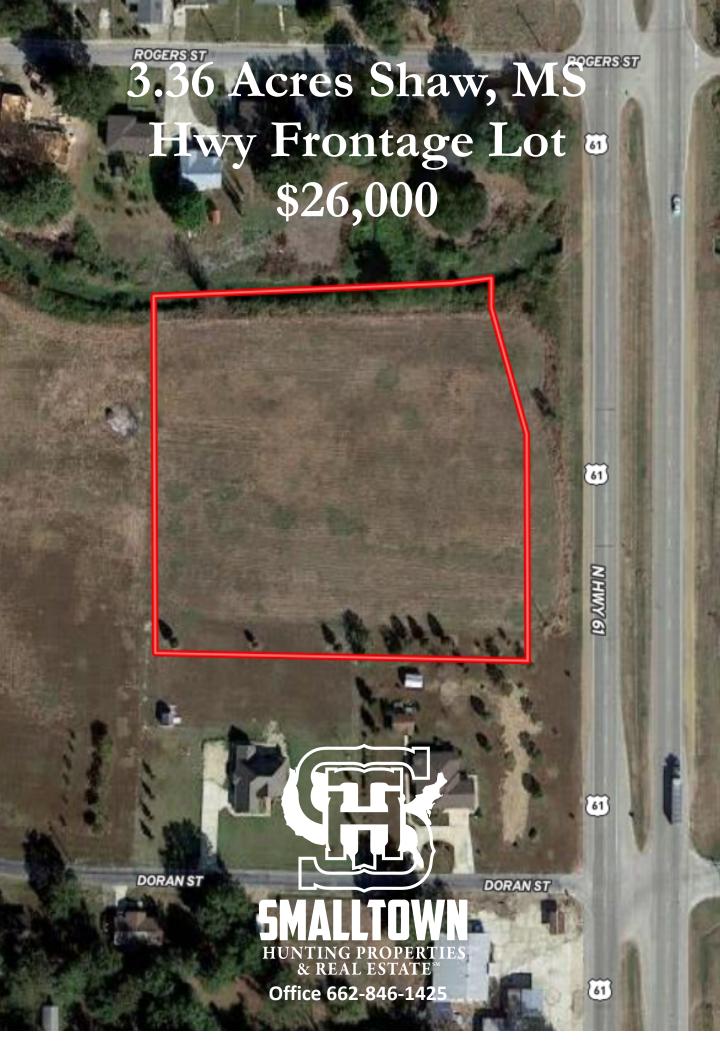

# Property Profile Highway Frontage Lot

#### Location:

- Shaw, MS
  - Bolivar County
  - Highway 61 Frontage
  - ½ mile north of Hwy 61 and 448 intersection

#### **Coordinates:**

• 33.6039, -90.7663

#### **Property Information:**

- 3.36± Surveyed Acres
- Commercial or residential upon city approval
- Located in a flood zone

#### **Property Use:**

- Church
- Residential
- Commercial

#### Tax Information:

• Parcel 30-01-900-00-02201-: \$472.77 for 2022

HENRY MOSCO

C: 662-719-7167

O: 662-846-1425

henry@smalltownproperties.com

701 W. Sunflower Rd - Cleveland, MS 38732