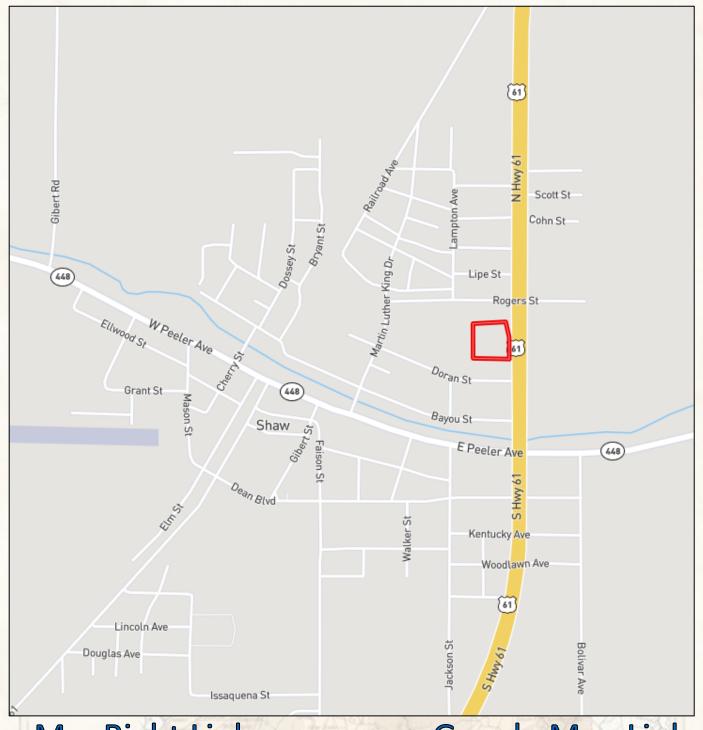

#### Location:

- Shaw, MS
  - Bolivar County
  - Highway 61 Frontage
  - ½ mile north of Hwy 61 and 448 intersection

## Google Map Link