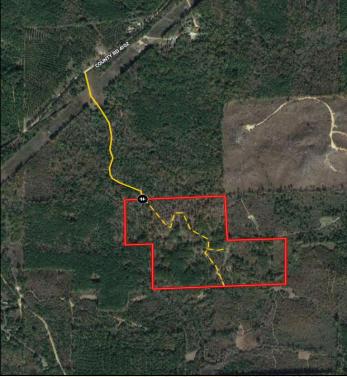

### Location:

- Attala County, MS
- Accessed by Deeded Easement off Attala Road 4102
  - 16± Miles East of Goodman, MS
  - 11± Miles Southwest of Kosciusko, MS
  - 60± Miles North of Madison, MS

### **Coordinates:**

• 32.979259, -89.723496

## ADAM HESTER

C: 601-506-5058

O: 769-888-2522

adam@smalltownproperties.com

P.O. Box K - Flora, MS 39071

- **Boundary Consists of 43± Acres**
- **Accessed by Deeded Easement**
- 16± Miles East of Goodman, MS
- 11± Miles Southwest of Kosciusko, MS
- 60± Miles North of Madison, MS