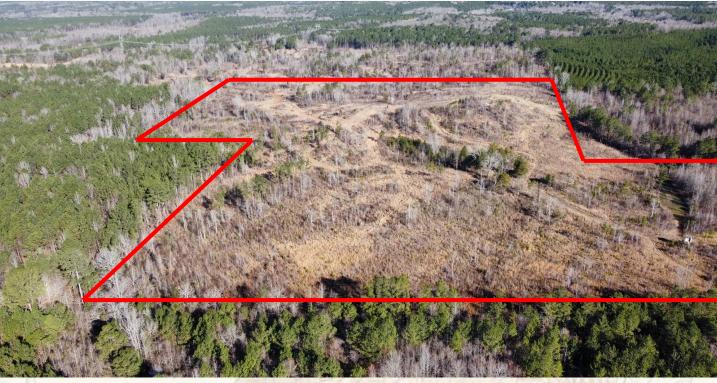

## **Property Information:**

- 43± Acres
- 22± Acres of 1 Year Old Loblolly Pines
- Hardwood Regeneration
- Outstanding Wildlife Habitat
- Established Trail System
- Food Plot with Box Stand

## **SMALLTOWN**

HUNTING PROPERTIES & REAL ESTATE<sup>SM</sup>

ADAM HESTER

C: 601-506-5058

O: 769-888-2522

adam@smalltownproperties.com

P.O. Box K - Flora, MS 39071

Have you been looking for a secluded hunting tract? Take a look at what the Attala 43 has to offer. Located approximately 16 miles east of Goodman in Attala County, MS, this off-grid hunting tract consists of 43± acres and is accessed by a deeded easement off Attala Road 4102. If you are looking for seclusion, this is it! The property make-up offers 22± acres of 1 year old loblolly pine with the remaining acreage being 3 year old cutover. The pines were planted as part of EQIP (Environmental Quality Incentives Program) to improve air quality. The cutover is ideal bedding for wildlife and is regenerating primarily in hardwood. There is an established trail system in place and one food plot. The terrain has a slight roll and there are multiple areas to create additional food plots. The property is in an area known for good deer and turkey numbers. Leave the property as is or create your own wildlife haven!

## ADAM HESTER

C: 601-506-5058

O: 769-888-2522

adam@smalltownproperties.com

P.O. Box K - Flora, MS 39071

- **Boundary Consists of 43± Acres**
- **Accessed by Deeded Easement**
- 16± Miles East of Goodman, MS
- 11± Miles Southwest of Kosciusko, MS
- 60± Miles North of Madison, MS