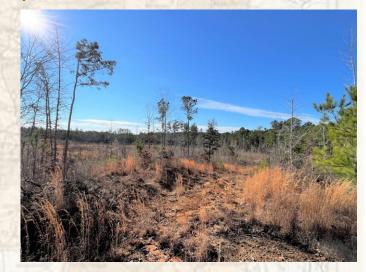

## **Property Information:**

- 43± Acres
- 22± Acres of 1 Year Old Loblolly Pines
- Hardwood Regeneration
- Outstanding Wildlife Habitat
- Established Trail System
- Food Plot with Box Stand

## **SMALLTOWN**

HUNTING PROPERTIES & REAL ESTATE<sup>SM</sup>

ADAM HESTER

C: 601-506-5058

O: 769-888-2522

adam@smalltownproperties.com

P.O. Box K - Flora, MS 39071

Have you been looking for a secluded hunting tract? Take a look at what the Attala 43 has to offer. Located approximately 16 miles east of Goodman in Attala County, MS, this off-grid hunting tract consists of 43± acres and is accessed by a deeded easement off Attala Road 4102. If you are looking for seclusion, this is it! The property make-up offers 22± acres of 1 year old loblolly pine with the remaining acreage being 3 year old cutover. The pines were planted as part of EQIP (Environmental Quality Incentives Program) to improve air quality. The cutover is ideal bedding for wildlife and is regenerating primarily in hardwood. There is an established trail system in place and one food plot. The terrain has a slight roll and there are multiple areas to create additional food plots. The property is in an area known for good deer and turkey numbers. Leave the property as is or create your own wildlife haven!