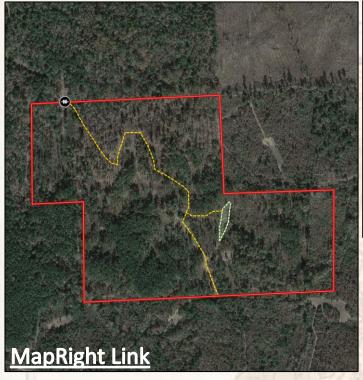

## ADAM HESTER

C: 601-506-5058

O: 769-888-2522

adam@smalltownproperties.com

P.O. Box K - Flora, MS 39071

- **Boundary Consists of 43± Acres**
- **Accessed by Deeded Easement**
- 16± Miles East of Goodman, MS
- 11± Miles Southwest of Kosciusko, MS
- 60± Miles North of Madison, MS