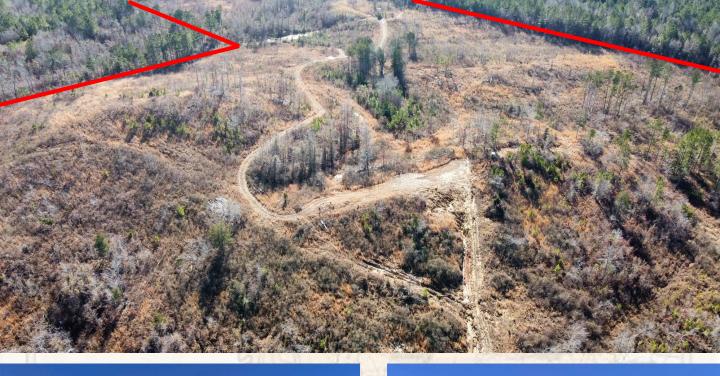

## **Property Information:**

- 43± Acres
- 22± Acres of 1 Year Old Loblolly Pines
- Hardwood Regeneration
- Outstanding Wildlife Habitat
- Established Trail System
- Food Plot with Box Stand

## **SMALLTOWN**

HUNTING PROPERTIES & REAL ESTATE<sup>SM</sup>

ADAM HESTER

C: 601-506-5058

O: 769-888-2522

adam@smalltownproperties.com

P.O. Box K - Flora, MS 39071

Have you been looking for a secluded hunting tract? Take a look at what the Attala 43 has to offer. Located approximately 16 miles east of Goodman in Attala County, MS, this off-grid hunting tract consists of 43± acres and is accessed by a deeded easement off Attala Road 4102. If you are looking for seclusion, this is it! The property make-up offers 22± acres of 1 year old loblolly pine with the remaining acreage being 3 year old cutover. The pines were planted as part of EQIP (Environmental Quality Incentives Program) to improve air quality. The cutover is ideal bedding for wildlife and is regenerating primarily in hardwood. There is an established trail system in place and one food plot. The terrain has a slight roll and there are multiple areas to create additional food plots. The property is in an area known for good deer and turkey numbers. Leave the property as is or create your own wildlife haven!

## ADAM HESTER

C: 601-506-5058

O: 769-888-2522

adam@smalltownproperties.com

P.O. Box K - Flora, MS 39071

- **Boundary Consists of 43± Acres**
- **Accessed by Deeded Easement**
- 16± Miles East of Goodman, MS
- 11± Miles Southwest of Kosciusko, MS
- 60± Miles North of Madison, MS