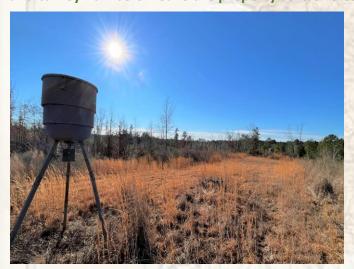

## **Property Information:**

- 43± Acres
- 22± Acres of 1 Year Old Loblolly Pines
- Hardwood Regeneration
- Outstanding Wildlife Habitat
- Established Trail System
- Food Plot with Box Stand

### **Property Use:**

- Deer
- Turkey
- Rabbit
- Camping