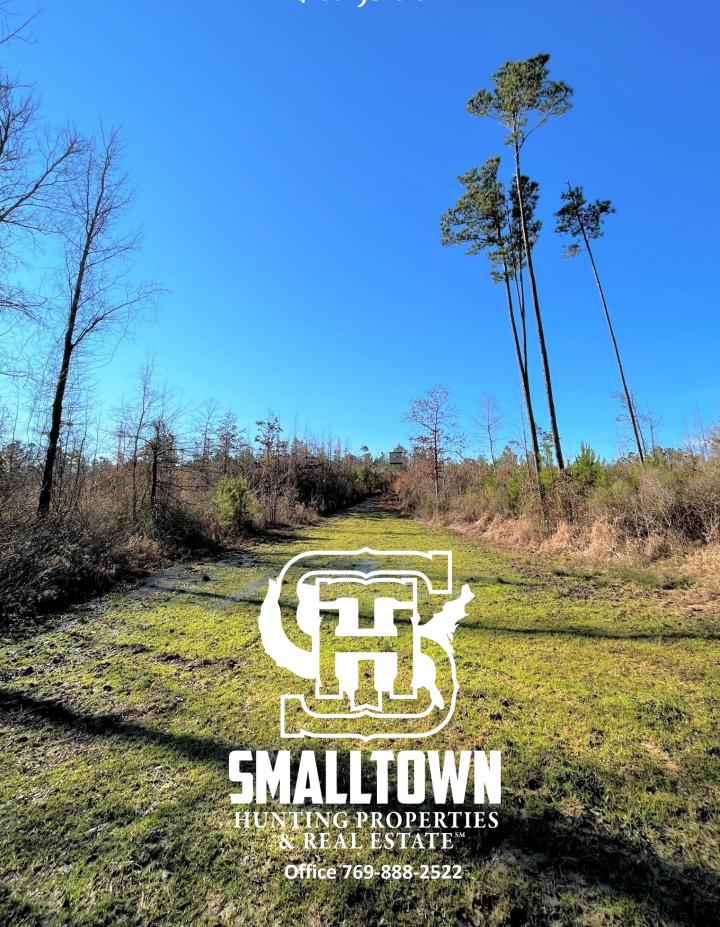

## **Property Information:**

- 43± Acres
- 22± Acres of 1 Year Old Loblolly Pines
- Hardwood Regeneration
- Outstanding Wildlife Habitat
- Established Trail System
- Food Plot with Box Stand

## **SMALLTOWN**

HUNTING PROPERTIES & REAL ESTATE<sup>SM</sup>

ADAM HESTER

C: 601-506-5058

O: 769-888-2522

adam@smalltownproperties.com

P.O. Box K - Flora, MS 39071

Have you been looking for a secluded hunting tract? Take a look at what the Attala 43 has to offer. Located approximately 16 miles east of Goodman in Attala County, MS, this off-grid hunting tract consists of 43± acres and is accessed by a deeded easement off Attala Road 4102. If you are looking for seclusion, this is it! The property make-up offers 22± acres of 1 year old loblolly pine with the remaining acreage being 3 year old cutover. The pines were planted as part of EQIP (Environmental Quality Incentives Program) to improve air quality. The cutover is ideal bedding for wildlife and is regenerating primarily in hardwood. There is an established trail system in place and one food plot. The terrain has a slight roll and there are multiple areas to create additional food plots. The property is in an area known for good deer and turkey numbers. Leave the property as is or create your own wildlife haven!