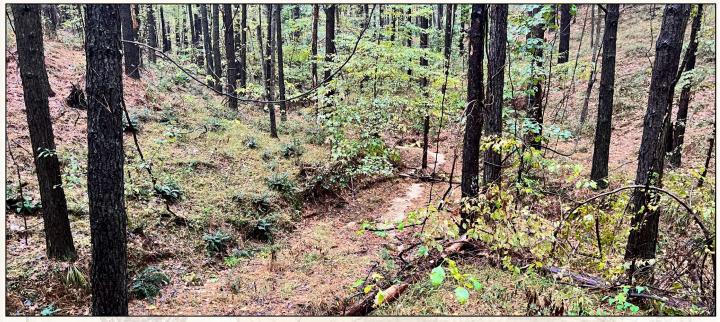

#### **Property Information:**

- 147.92± Acres
- Established Trail System
- Outstanding Wildlife Habitat
- 25+ Yr Old Pine Timber, Hardwood Timber in Creek Bottom
- Hill Ground and Creek Bottom
- Power and Water Available

The property make-up consists approximately 105 acres of hill ground with the remaining acreage being creek bottom. The hill ground primarily consists of 90+acres of 25+ year old pine timber and 15+acres of 10 year old pine timber. The remaining acreage is mixed hardwood timber along the creek bottom. Frontage along Mt. Gilead Rd. provides plenty of without disturbing the cabin sites recreational aspect of the property. This area has a great reputation for outstanding turkey hunting and deer hunting that Southwest MS is known for. Interior trail system provides access to much of the property. Only 1 hour, 45 minutes from Baton Rouge, 2 hours, 40 minutes from New Orleans & 1 hour, 20 minutes from Jackson