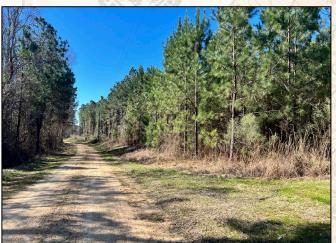

#### **Property Information:**

- 147.92± Acres
- Established Trail System
- Outstanding Wildlife Habitat
- 25+ Yr Old Pine Timber, Hardwood Timber in Creek Bottom
- Hill Ground and Creek Bottom
- Power and Water Available

The property make-up consists approximately 105 acres of hill ground with the remaining acreage being creek bottom. The hill ground primarily consists of 90+acres of 25+ year old pine timber and 15+acres of 10 year old pine timber. The remaining acreage is mixed hardwood timber along the creek bottom. Frontage along Mt. Gilead Rd. provides plenty of without disturbing the cabin sites recreational aspect of the property. This area has a great reputation for outstanding turkey hunting and deer hunting that Southwest MS is known for. Interior trail system provides access to much of the property. Only 1 hour, 45 minutes from Baton Rouge, 2 hours, 40 minutes from New Orleans & 1 hour, 20 minutes from Jackson