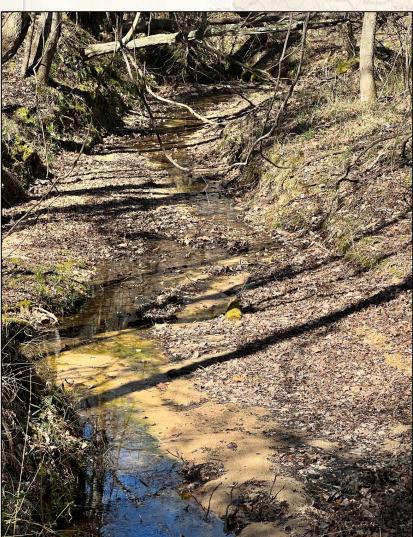

#### **Property Information:**

- 147.92± Acres
- Established Trail System
- Outstanding Wildlife Habitat
- 25+ Yr Old Pine Timber, Hardwood Timber in Creek Bottom
- Hill Ground and Creek Bottom
- Power and Water Available

The property make-up consists approximately 105 acres of hill ground with the remaining acreage being creek bottom. The hill ground primarily consists of 90+acres of 25+ year old pine timber and 15+acres of 10 year old pine timber. The remaining acreage is mixed hardwood timber along the creek bottom. Frontage along Mt. Gilead Rd. provides plenty of without disturbing the cabin sites recreational aspect of the property. This area has a great reputation for outstanding turkey hunting and deer hunting that Southwest MS is known for. Interior trail system provides access to much of the property. Only 1 hour, 45 minutes from Baton Rouge, 2 hours, 40 minutes from New Orleans & 1 hour, 20 minutes from Jackson