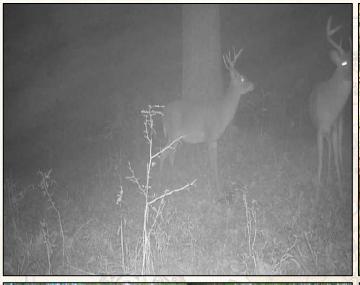

#### **Property Use:**

- Deer
- Turkey
- Small Game

#### **DENNIS WEST**

ASSOCIATE BROKER C: 601-248-4396

O: 769-888-2522 dennis@smalltownproperties.com

P.O. Box K - Flora, MS 39071

smalltownproperties.com

Have you been searching for a recreational property in Southwest MS? This 147.91± acres, located in Franklin County, MS, is ideal for the outdoor enthusiast searching for a pure, hunting property with a timber investment. Located off just East of Hwy 33 along Mt. Gilead Rd. North of Roxie, this tract provides hunting opportunities for deer, turkey and small game.

The property make-up consists approximately 105 acres of hill ground with the remaining acreage being creek bottom. The hill ground primarily consists of 90+acres of 25+ year old pine timber and 15+acres of 10 year old pine timber. The remaining acreage is mixed hardwood timber along the creek bottom. Frontage along Mt. Gilead Rd. provides plenty of without disturbing the cabin sites recreational aspect of the property. This area has a great reputation for outstanding turkey hunting and deer hunting that Southwest MS is known for. Interior trail system provides access to much of the property. Only 1 hour, 45 minutes from Baton Rouge, 2 hours, 40 minutes from New Orleans & 1 hour, 20 minutes from Jackson