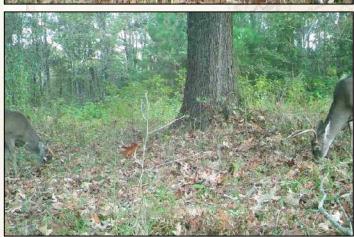

#### **Property Use:**

- Deer
- Turkey
- Small Game

The property make-up consists approximately 105 acres of hill ground with the remaining acreage being creek bottom. The hill ground primarily consists of 90+acres of 25+ year old pine timber and 15+acres of 10 year old pine timber. The remaining acreage is mixed hardwood timber along the creek bottom. Frontage along Mt. Gilead Rd. provides plenty of without disturbing the cabin sites recreational aspect of the property. This area has a great reputation for outstanding turkey hunting and deer hunting that Southwest MS is known for. Interior trail system provides access to much of the property. Only 1 hour, 45 minutes from Baton Rouge, 2 hours, 40 minutes from New Orleans & 1 hour, 20 minutes from Jackson