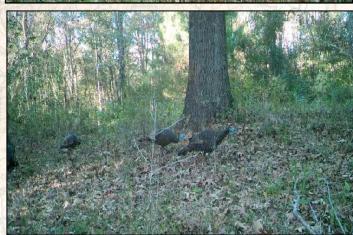

#### **Property Use:**

- Deer
- Turkey
- Small Game

The property make-up consists approximately 105 acres of hill ground with the remaining acreage being creek bottom. The hill ground primarily consists of 90+acres of 25+ year old pine timber and 15+acres of 10 year old pine timber. The remaining acreage is mixed hardwood timber along the creek bottom. Frontage along Mt. Gilead Rd. provides plenty of without disturbing the cabin sites recreational aspect of the property. This area has a great reputation for outstanding turkey hunting and deer hunting that Southwest MS is known for. Interior trail system provides access to much of the property. Only 1 hour, 45 minutes from Baton Rouge, 2 hours, 40 minutes from New Orleans & 1 hour, 20 minutes from Jackson