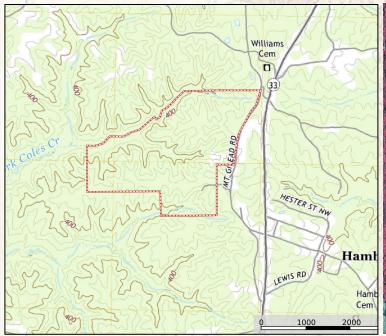

#### Location: NEW MAP

- Franklin County, MS
- Fronts Mt. Gilead Rd.
- 5± Miles North of Hwy 84 in Roxie

#### Coordinates:

• 31.585940, -91.073341

#### **Property Information:**

- 147.92± Acres
- Established Trail System
- Outstanding Wildlife Habitat
- 25+ Yr Old Pine Timber, Hardwood Timber in Creek Bottom
- Hill Ground and Creek Bottom
- Power and Water Available