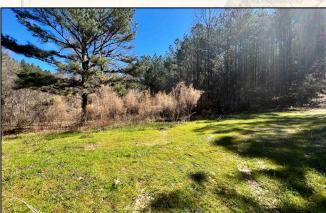

#### **Property Information:**

- 147.92± Acres
- Established Trail System
- Outstanding Wildlife Habitat
- 25+ Yr Old Pine Timber, Hardwood Timber in Creek Bottom
- Hill Ground and Creek Bottom
- Power and Water Available

The property make-up consists approximately 105 acres of hill ground with the remaining acreage being creek bottom. The hill ground primarily consists of 90+acres of 25+ year old pine timber and 15+acres of 10 year old pine timber. The remaining acreage is mixed hardwood timber along the creek bottom. Frontage along Mt. Gilead Rd. provides plenty of without disturbing the cabin sites recreational aspect of the property. This area has a great reputation for outstanding turkey hunting and deer hunting that Southwest MS is known for. Interior trail system provides access to much of the property. Only 1 hour, 45 minutes from Baton Rouge, 2 hours, 40 minutes from New Orleans & 1 hour, 20 minutes from Jackson