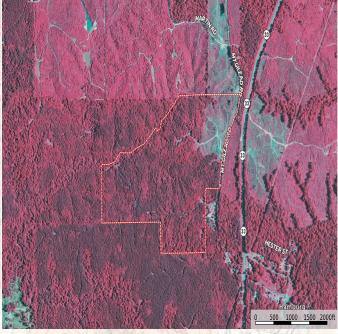

#### Location: NEW MAP

- Franklin County, MS
- Fronts Mt. Gilead Rd.
- 5± Miles North of Hwy 84 in Roxie

#### Coordinates:

• 31.585940, -91.073341

#### **Property Information:**

- 147.92± Acres
- Established Trail System
- Outstanding Wildlife Habitat
- 25+ Yr Old Pine Timber, Hardwood Timber in Creek Bottom
- Hill Ground and Creek Bottom
- Power and Water Available