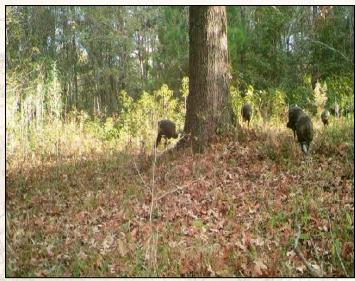

#### **Property Use:**

- Deer
- Turkey
- Small Game

#### **DENNIS WEST**

ASSOCIATE BROKER C: 601-248-4396

O: 769-888-2522 dennis@smalltownproperties.com

P.O. Box K - Flora, MS 39071

smalltownproperties.com

Have you been searching for a recreational property in Southwest MS? This 147.91± acres, located in Franklin County, MS, is ideal for the outdoor enthusiast searching for a pure, hunting property with a timber investment. Located off just East of Hwy 33 along Mt. Gilead Rd. North of Roxie, this tract provides hunting opportunities for deer, turkey and small game.

The property make-up consists approximately 105 acres of hill ground with the remaining acreage being creek bottom. The hill ground primarily consists of 90+acres of 25+ year old pine timber and 15+acres of 10 year old pine timber. The remaining acreage is mixed hardwood timber along the creek bottom. Frontage along Mt. Gilead Rd. provides plenty of without disturbing the cabin sites recreational aspect of the property. This area has a great reputation for outstanding turkey hunting and deer hunting that Southwest MS is known for. Interior trail system provides access to much of the property. Only 1 hour, 45 minutes from Baton Rouge, 2 hours, 40 minutes from New Orleans & 1 hour, 20 minutes from Jackson