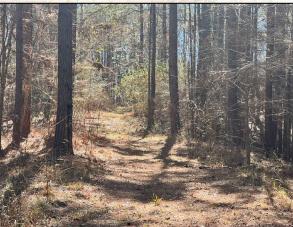

#### **Property Information:**

- 147.92± Acres
- Established Trail System
- Outstanding Wildlife Habitat
- 25+ Yr Old Pine Timber, Hardwood Timber in Creek Bottom
- Hill Ground and Creek Bottom
- Power and Water Available

The property make-up consists approximately 105 acres of hill ground with the remaining acreage being creek bottom. The hill ground primarily consists of 90+acres of 25+ year old pine timber and 15+acres of 10 year old pine timber. The remaining acreage is mixed hardwood timber along the creek bottom. Frontage along Mt. Gilead Rd. provides plenty of without disturbing the cabin sites recreational aspect of the property. This area has a great reputation for outstanding turkey hunting and deer hunting that Southwest MS is known for. Interior trail system provides access to much of the property. Only 1 hour, 45 minutes from Baton Rouge, 2 hours, 40 minutes from New Orleans & 1 hour, 20 minutes from Jackson