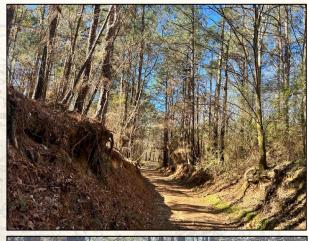

#### **Property Information:**

- 147.92± Acres
- Established Trail System
- Outstanding Wildlife Habitat
- 25+ Yr Old Pine Timber, Hardwood Timber in Creek Bottom
- Hill Ground and Creek Bottom
- Power and Water Available

The property make-up consists approximately 105 acres of hill ground with the remaining acreage being creek bottom. The hill ground primarily consists of 90+acres of 25+ year old pine timber and 15+acres of 10 year old pine timber. The remaining acreage is mixed hardwood timber along the creek bottom. Frontage along Mt. Gilead Rd. provides plenty of without disturbing the cabin sites recreational aspect of the property. This area has a great reputation for outstanding turkey hunting and deer hunting that Southwest MS is known for. Interior trail system provides access to much of the property. Only 1 hour, 45 minutes from Baton Rouge, 2 hours, 40 minutes from New Orleans & 1 hour, 20 minutes from Jackson