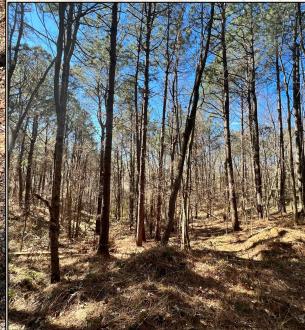

#### **Property Information:**

- 147.92± Acres
- Established Trail System
- Outstanding Wildlife Habitat
- 25+ Yr Old Pine Timber, Hardwood Timber in Creek Bottom
- Hill Ground and Creek Bottom
- Power and Water Available

The property make-up consists approximately 105 acres of hill ground with the remaining acreage being creek bottom. The hill ground primarily consists of 90+acres of 25+ year old pine timber and 15+acres of 10 year old pine timber. The remaining acreage is mixed hardwood timber along the creek bottom. Frontage along Mt. Gilead Rd. provides plenty of without disturbing the cabin sites recreational aspect of the property. This area has a great reputation for outstanding turkey hunting and deer hunting that Southwest MS is known for. Interior trail system provides access to much of the property. Only 1 hour, 45 minutes from Baton Rouge, 2 hours, 40 minutes from New Orleans & 1 hour, 20 minutes from Jackson