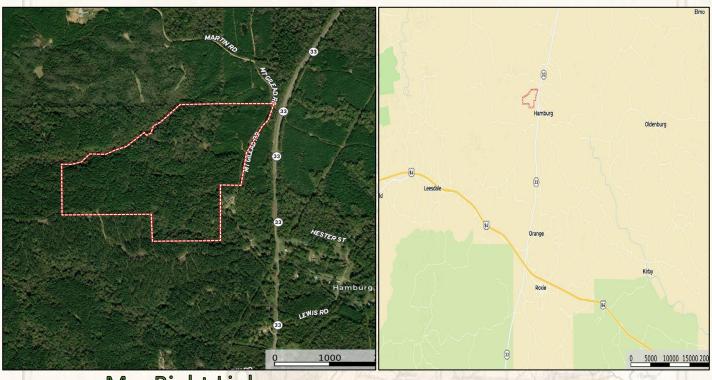

#### Location: NEW MAP

- Franklin County, MS
- Fronts Mt. Gilead Rd.
- 5± Miles North of Hwy 84 in Roxie

#### Coordinates:

• 31.585940, -91.073341

#### **Property Information:**

- 147.92± Acres
- Established Trail System
- Outstanding Wildlife Habitat
- 25+ Yr Old Pine Timber, Hardwood Timber in Creek Bottom
- Hill Ground and Creek Bottom
- Power and Water Available