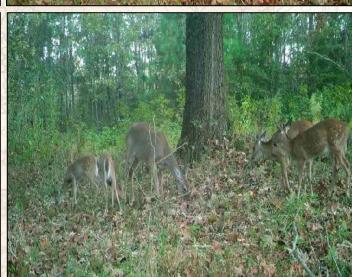

#### **Property Use:**

- Deer
- Turkey
- Small Game

#### **DENNIS WEST**

ASSOCIATE BROKER C: 601-248-4396

O: 769-888-2522 dennis@smalltownproperties.com

P.O. Box K - Flora, MS 39071

smalltownproperties.com

Have you been searching for a recreational property in Southwest MS? This 147.91± acres, located in Franklin County, MS, is ideal for the outdoor enthusiast searching for a pure, hunting property with a timber investment. Located off just East of Hwy 33 along Mt. Gilead Rd. North of Roxie, this tract provides hunting opportunities for deer, turkey and small game.

The property make-up consists approximately 105 acres of hill ground with the remaining acreage being creek bottom. The hill ground primarily consists of 90+acres of 25+ year old pine timber and 15+acres of 10 year old pine timber. The remaining acreage is mixed hardwood timber along the creek bottom. Frontage along Mt. Gilead Rd. provides plenty of without disturbing the cabin sites recreational aspect of the property. This area has a great reputation for outstanding turkey hunting and deer hunting that Southwest MS is known for. Interior trail system provides access to much of the property. Only 1 hour, 45 minutes from Baton Rouge, 2 hours, 40 minutes from New Orleans & 1 hour, 20 minutes from Jackson