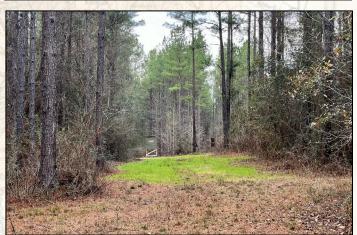

### **Property Information:**

- 71± Acres
- Established Trail System
- Outstanding Wildlife Habitat
- 25+ Yr Old Pine Timber, Some Hardwood Timber
- Duck Lake
- Rolling Terrain
- Power and Water Available Nearby

### DENNIS WEST

ASSOCIATE BROKER

C: 601-248-4396 O: 769-888-2522

dennis@smalltownproperties.com

P.O. Box K - Flora, MS 39071

The property make-up consists of approximately 65 acres of rolling terrain with the remaining acreage being a duck lake. The high ground primarily consists of 62+- acres of 25+ year old planted pine timber, thinned once. The remaining acreage is mixed hardwood timber and the duck lake. Frontage along County Rd 377 provides plenty of cabin sites without disturbing the recreational aspect of the property. Utilities are nearby. This area has a great reputation for outstanding turkey hunting and deer hunting. The well stocked pine timber is a good investment and provides income for now and the future. Interior trails provide access to much of the property. Only 50 minutes from Hattiesburg, 2 hours, 25 minutes from New Orleans & 47 minutes from