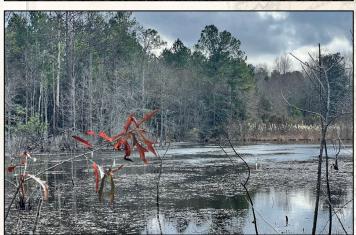

### **Property Information:**

- 71± Acres
- Established Trail System
- Outstanding Wildlife Habitat
- 25+ Yr Old Pine Timber, Some Hardwood Timber
- Duck Lake
- Rolling Terrain
- Power and Water Available Nearby

### DENNIS WEST

ASSOCIATE BROKER

C: 601-248-4396 O: 769-888-2522

dennis@smalltownproperties.com

P.O. Box K - Flora, MS 39071

The property make-up consists of approximately 65 acres of rolling terrain with the remaining acreage being a duck lake. The high ground primarily consists of 62+- acres of 25+ year old planted pine timber, thinned once. The remaining acreage is mixed hardwood timber and the duck lake. Frontage along County Rd 377 provides plenty of cabin sites without disturbing the recreational aspect of the property. Utilities are nearby. This area has a great reputation for outstanding turkey hunting and deer hunting. The well stocked pine timber is a good investment and provides income for now and the future. Interior trails provide access to much of the property. Only 50 minutes from Hattiesburg, 2 hours, 25 minutes from New Orleans & 47 minutes from