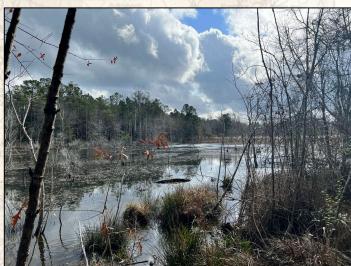

### **Property Information:**

- 71± Acres
- Established Trail System
- Outstanding Wildlife Habitat
- 25+ Yr Old Pine Timber, Some Hardwood Timber
- Duck Lake
- Rolling Terrain
- Power and Water Available Nearby

### **Property Use:**

- Deer
- Turkey
- Ducks

### DENNIS WEST

ASSOCIATE BROKER

C: 601-248-4396 O: 769-888-2522

dennis@smalltownproperties.com

P.O. Box K - Flora, MS 39071

The property make-up consists of approximately 65 acres of rolling terrain with the remaining acreage being a duck lake. The high ground primarily consists of 62+- acres of 25+ year old planted pine timber, thinned once. The remaining acreage is mixed hardwood timber and the duck lake. Frontage along County Rd 377 provides plenty of cabin sites without disturbing the recreational aspect of the property. Utilities are nearby. This area has a great reputation for outstanding turkey hunting and deer hunting. The well stocked pine timber is a good investment and provides income for now and the future. Interior trails provide access to much of the property. Only 50 minutes from Hattiesburg, 2 hours, 25 minutes from New Orleans & 47 minutes from