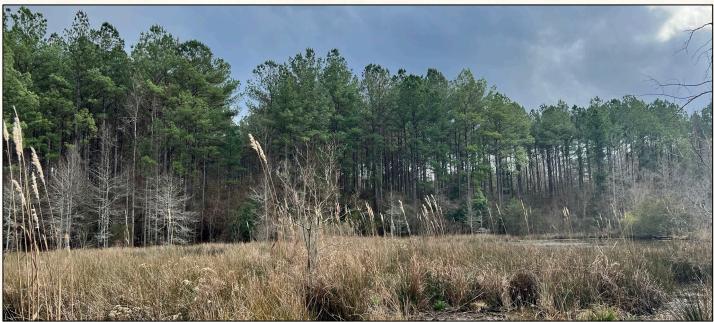

### **Property Information:**

- 71± Acres
- Established Trail System
- Outstanding Wildlife Habitat
- 25+ Yr Old Pine Timber, Some Hardwood Timber
- Duck Lake
- Rolling Terrain
- Power and Water Available Nearby

### DENNIS WEST

ASSOCIATE BROKER

C: 601-248-4396 O: 769-888-2522

dennis@smalltownproperties.com

P.O. Box K - Flora, MS 39071

The property make-up consists of approximately 65 acres of rolling terrain with the remaining acreage being a duck lake. The high ground primarily consists of 62+- acres of 25+ year old planted pine timber, thinned once. The remaining acreage is mixed hardwood timber and the duck lake. Frontage along County Rd 377 provides plenty of cabin sites without disturbing the recreational aspect of the property. Utilities are nearby. This area has a great reputation for outstanding turkey hunting and deer hunting. The well stocked pine timber is a good investment and provides income for now and the future. Interior trails provide access to much of the property. Only 50 minutes from Hattiesburg, 2 hours, 25 minutes from New Orleans & 47 minutes from