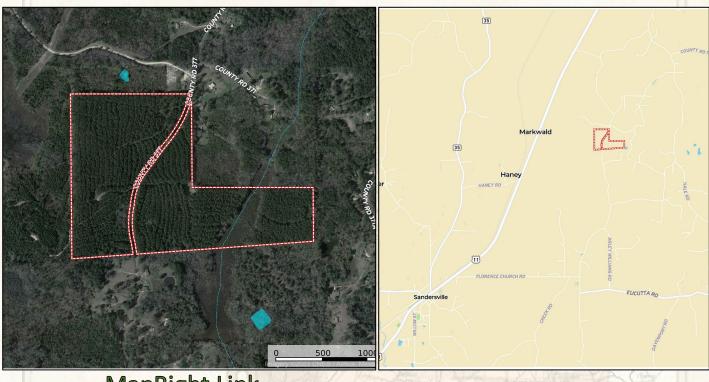

### Location: NEW MAP

- Jasper County, MS
- Fronts County RD 377
  - 5± Miles North of Sandersville
  - Beaver Meadow Community

#### Coordinates:

• 31.824639, -88.983351

### Google Map Link

### **MapRight Link**