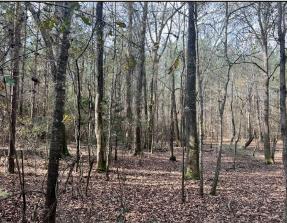

### **Property Information:**

- 71± Acres
- Established Trail System
- Outstanding Wildlife Habitat
- 25+ Yr Old Pine Timber, Some Hardwood Timber
- Duck Lake
- Rolling Terrain
- Power and Water Available Nearby

### DENNIS WEST

ASSOCIATE BROKER

C: 601-248-4396 O: 769-888-2522

dennis@smalltownproperties.com

P.O. Box K - Flora, MS 39071

The property make-up consists of approximately 65 acres of rolling terrain with the remaining acreage being a duck lake. The high ground primarily consists of 62+- acres of 25+ year old planted pine timber, thinned once. The remaining acreage is mixed hardwood timber and the duck lake. Frontage along County Rd 377 provides plenty of cabin sites without disturbing the recreational aspect of the property. Utilities are nearby. This area has a great reputation for outstanding turkey hunting and deer hunting. The well stocked pine timber is a good investment and provides income for now and the future. Interior trails provide access to much of the property. Only 50 minutes from Hattiesburg, 2 hours, 25 minutes from New Orleans & 47 minutes from