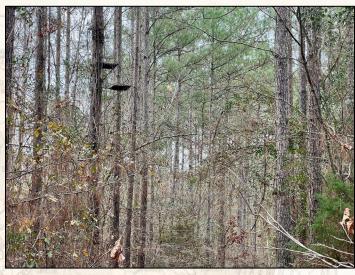

### **Property Information:**

- 71± Acres
- Established Trail System
- Outstanding Wildlife Habitat
- 25+ Yr Old Pine Timber, Some Hardwood Timber
- Duck Lake
- Rolling Terrain
- Power and Water Available Nearby

### DENNIS WEST

ASSOCIATE BROKER

C: 601-248-4396 O: 769-888-2522

dennis@smalltownproperties.com

P.O. Box K - Flora, MS 39071

The property make-up consists of approximately 65 acres of rolling terrain with the remaining acreage being a duck lake. The high ground primarily consists of 62+- acres of 25+ year old planted pine timber, thinned once. The remaining acreage is mixed hardwood timber and the duck lake. Frontage along County Rd 377 provides plenty of cabin sites without disturbing the recreational aspect of the property. Utilities are nearby. This area has a great reputation for outstanding turkey hunting and deer hunting. The well stocked pine timber is a good investment and provides income for now and the future. Interior trails provide access to much of the property. Only 50 minutes from Hattiesburg, 2 hours, 25 minutes from New Orleans & 47 minutes from