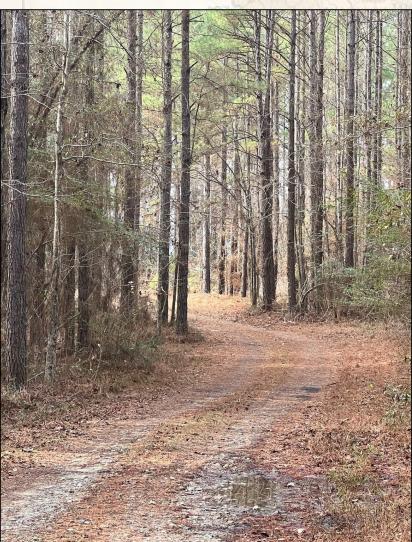

### **Property Information:**

- 71± Acres
- Established Trail System
- Outstanding Wildlife Habitat
- 25+ Yr Old Pine Timber, Some Hardwood Timber
- Duck Lake
- Rolling Terrain
- Power and Water Available Nearby

### DENNIS WEST

ASSOCIATE BROKER

C: 601-248-4396 O: 769-888-2522

dennis@smalltownproperties.com

P.O. Box K - Flora, MS 39071

The property make-up consists of approximately 65 acres of rolling terrain with the remaining acreage being a duck lake. The high ground primarily consists of 62+- acres of 25+ year old planted pine timber, thinned once. The remaining acreage is mixed hardwood timber and the duck lake. Frontage along County Rd 377 provides plenty of cabin sites without disturbing the recreational aspect of the property. Utilities are nearby. This area has a great reputation for outstanding turkey hunting and deer hunting. The well stocked pine timber is a good investment and provides income for now and the future. Interior trails provide access to much of the property. Only 50 minutes from Hattiesburg, 2 hours, 25 minutes from New Orleans & 47 minutes from