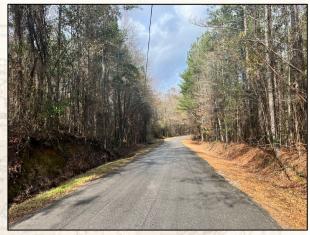

### Location: NEW MAP

- Jasper County, MS
- Fronts County RD 377
  - 5± Miles North of Sandersville
  - Beaver Meadow Community

### **Property Information:**

- 71± Acres
- Established Trail System
- Outstanding Wildlife Habitat
- 25+ Yr Old Pine Timber, Some Hardwood Timber
- Duck Lake
- Rolling Terrain
- Power and Water Available Nearby