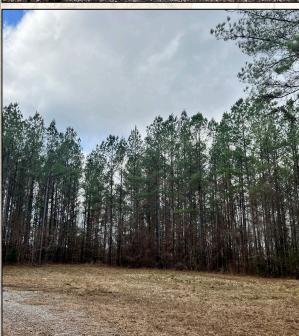

### **Property Information:**

- 71± Acres
- Established Trail System
- Outstanding Wildlife Habitat
- 25+ Yr Old Pine Timber, Some Hardwood Timber
- Duck Lake
- Rolling Terrain
- Power and Water Available Nearby

### DENNIS WEST

ASSOCIATE BROKER

C: 601-248-4396 O: 769-888-2522

dennis@smalltownproperties.com

P.O. Box K - Flora, MS 39071

The property make-up consists of approximately 65 acres of rolling terrain with the remaining acreage being a duck lake. The high ground primarily consists of 62+- acres of 25+ year old planted pine timber, thinned once. The remaining acreage is mixed hardwood timber and the duck lake. Frontage along County Rd 377 provides plenty of cabin sites without disturbing the recreational aspect of the property. Utilities are nearby. This area has a great reputation for outstanding turkey hunting and deer hunting. The well stocked pine timber is a good investment and provides income for now and the future. Interior trails provide access to much of the property. Only 50 minutes from Hattiesburg, 2 hours, 25 minutes from New Orleans & 47 minutes from