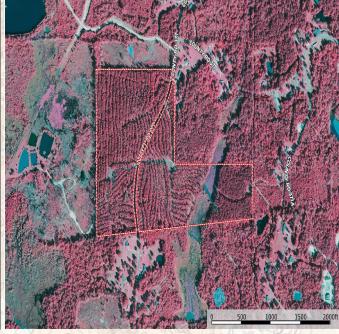

### **Property Information:**

- 71± Acres
- Established Trail System
- Outstanding Wildlife Habitat
- 25+ Yr Old Pine Timber, Some Hardwood Timber
- Duck Lake
- Rolling Terrain
- Power and Water Available Nearby

### **DENNIS WEST**

ASSOCIATE BROKER C: 601-248-4396

O: 769-888-2522

dennis@smalltownproperties.com

P.O. Box K - Flora, MS 39071

Have you been searching for a recreational property in Southeast MS? This 71± acres, located in Jasper County, MS, is ideal for the outdoor enthusiast searching for a pure, hunting property with a timber investment. Located approximately 5 miles North of Sandersville in the Beaver Meadow Community. This tract provides hunting opportunities for deer, turkey and ducks.

### DENNIS WEST

ASSOCIATE BROKER

C: 601-248-4396 O: 769-888-2522

dennis@smalltownproperties.com

P.O. Box K - Flora, MS 39071

The property make-up consists of approximately 65 acres of rolling terrain with the remaining acreage being a duck lake. The high ground primarily consists of 62+- acres of 25+ year old planted pine timber, thinned once. The remaining acreage is mixed hardwood timber and the duck lake. Frontage along County Rd 377 provides plenty of cabin sites without disturbing the recreational aspect of the property. Utilities are nearby. This area has a great reputation for outstanding turkey hunting and deer hunting. The well stocked pine timber is a good investment and provides income for now and the future. Interior trails provide access to much of the property. Only 50 minutes from Hattiesburg, 2 hours, 25 minutes from New Orleans & 47 minutes from