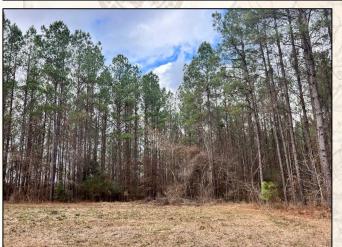

### **Property Information:**

- 71± Acres
- Established Trail System
- Outstanding Wildlife Habitat
- 25+ Yr Old Pine Timber, Some Hardwood Timber
- Duck Lake
- Rolling Terrain
- Power and Water Available Nearby

### DENNIS WEST

ASSOCIATE BROKER

C: 601-248-4396 O: 769-888-2522

dennis@smalltownproperties.com

P.O. Box K - Flora, MS 39071

The property make-up consists of approximately 65 acres of rolling terrain with the remaining acreage being a duck lake. The high ground primarily consists of 62+- acres of 25+ year old planted pine timber, thinned once. The remaining acreage is mixed hardwood timber and the duck lake. Frontage along County Rd 377 provides plenty of cabin sites without disturbing the recreational aspect of the property. Utilities are nearby. This area has a great reputation for outstanding turkey hunting and deer hunting. The well stocked pine timber is a good investment and provides income for now and the future. Interior trails provide access to much of the property. Only 50 minutes from Hattiesburg, 2 hours, 25 minutes from New Orleans & 47 minutes from