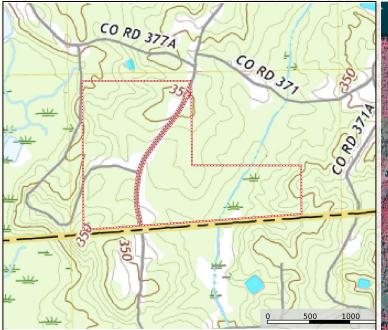

### Location: NEW MAP

- Jasper County, MS
- Fronts County RD 377
  - 5± Miles North of Sandersville
  - Beaver Meadow Community

#### Coordinates:

• 31.824639, -88.983351

### Google Map Link

### **MapRight Link**