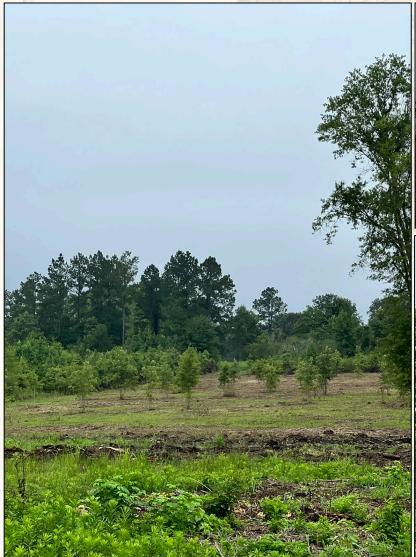

### **Property Information:**

- 55.8± Acres Surveyed
- County Road Frontage
- Rolling Terrain
- Country Living
- Power and Water Available

#### Tax Information:

Parcel #: Part of 1145150000001900, Taxes \$516 Estimated

2121 5th St., Ste 206 - Meridian, MS 39301

Have you been searching for a small acreage tract, in the country, to build a home, start a mini farm or get away from the big city? This 55.8± acre Scott County, MS property offers frontage on Pleasant Ridge Road and is cleared and ready to build! Seller will consider dividing.