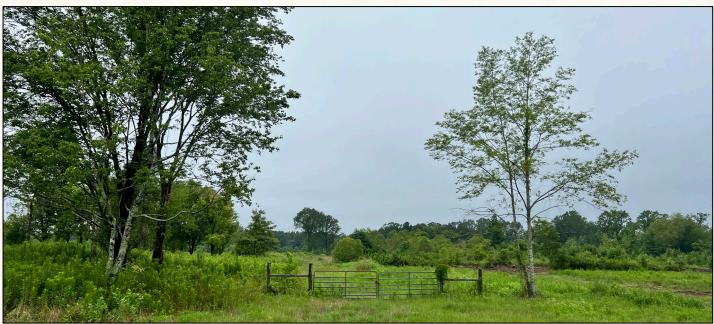

### Location:

- Scott County, MS
- Frontage on Pleasant Ridge Road
- 12± Miles Northeast of Forest

### **Property Information:**

- 55.8± Acres Surveyed
- County Road Frontage
- Rolling Terrain
- Country Living
- Power and Water Available