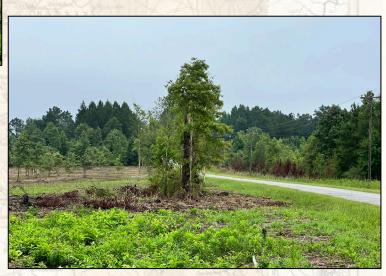

### **Property Information:**

- 55.8± Acres Surveyed
- County Road Frontage
- Rolling Terrain
- Country Living
- Power and Water Available

#### Tax Information:

Parcel #: Part of 1145150000001900, Taxes \$516 Estimated

2121 5th St., Ste 206 - Meridian, MS 39301

Have you been searching for a small acreage tract, in the country, to build a home, start a mini farm or get away from the big city? This 55.8± acre Scott County, MS property offers frontage on Pleasant Ridge Road and is cleared and ready to build! Seller will consider dividing.