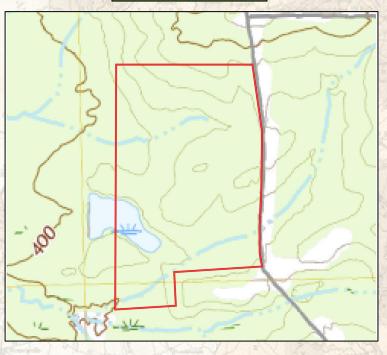

### **Property Information:**

- 55.8± Acres Surveyed
- County Road Frontage
- Rolling Terrain
- Country Living
- Power and Water Available

#### Tax Information:

Parcel #: Part of 1145150000001900, Taxes \$516 Estimated

2121 5th St., Ste 206 - Meridian, MS 39301

Have you been searching for a small acreage tract, in the country, to build a home, start a mini farm or get away from the big city? This 55.8± acre Scott County, MS property offers frontage on Pleasant Ridge Road and is cleared and ready to build! Seller will consider dividing.