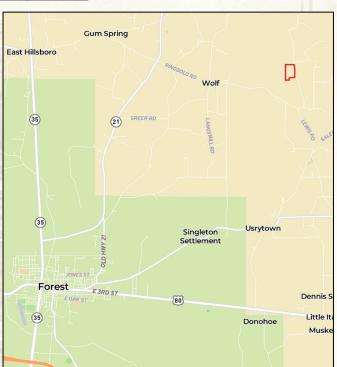

### Location:

- Scott County, MS
- Frontage on Pleasant Ridge Road
- 12± Miles Northeast of Forest

### Coordinates:

• 32.451320, -89.367614