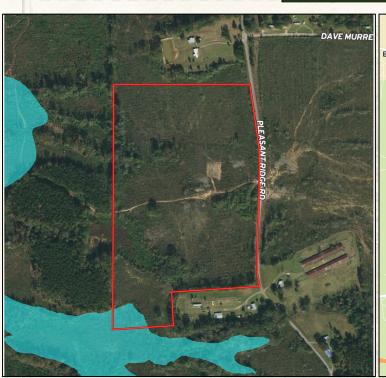

### 55.8± Acres in Scott County, MS

### Location:

- Scott County, MS
- Frontage on Pleasant Ridge Road
- 12± Miles Northeast of Forest

### **Property Information:**

- 55.8± Acres Surveyed
- County Road Frontage
- Rolling Terrain
- Country Living
- Power and Water Available

#### Tax Information:

Parcel #: Part of 1145150000001900, Taxes \$516 Estimated

2121 5th St., Ste 206 - Meridian, MS 39301

Have you been searching for a small acreage tract, in the country, to build a home, start a mini farm or get away from the big city? This 55.8± acre Scott County, MS property offers frontage on Pleasant Ridge Road and is cleared and ready to build! Seller will consider dividing.