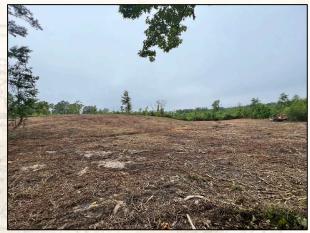

### **Property Information:**

- 55.8± Acres Surveyed
- County Road Frontage
- Rolling Terrain
- Country Living
- Power and Water Available

#### Tax Information:

Parcel #: Part of 1145150000001900, Taxes \$516 Estimated

2121 5th St., Ste 206 - Meridian, MS 39301

Have you been searching for a small acreage tract, in the country, to build a home, start a mini farm or get away from the big city? This 55.8± acre Scott County, MS property offers frontage on Pleasant Ridge Road and is cleared and ready to build! Seller will consider dividing.