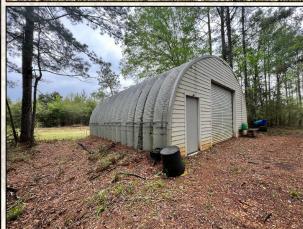

#### **Property Information:**

- 234± Acres
- **Established Trail System**
- Outstanding Wildlife Habitat
- Two Age Stands of Pine Plantation
- **Foodplots**
- Rolling Terrain
- Main House
- **Guest House**
- 4 RV Hookups
- Metal Barn
- **Equipment Shed**
- Power and Water On Site

# HUNTING PROPERTIES & REAL ESTATE<sup>SM</sup>

ASSOCIATE BROKER C: 601-248-4396

O: 769-888-2522

dennis@smalltownproperties.com

P.O. Box K - Flora, MS 39071

Have you been searching for a turnkey recreational property with plenty of room for entertaining family and guests? This 234± acre tract is situated near Tylertown in Walthall County, MS. Convenient to town for supplies yet secluded in a quiet country setting, this property is complete with a furnished 2,000+/- square foot manufactured home. The large covered back deck is perfect for grilling or relaxing in the hot tub while watching wildlife among the trees. Just yards from the main house is a rustic guest house with full amenities, 4 RV hookups and a metal barn...accommodate those visitors who like their privacy, have their own camper or need storage space.