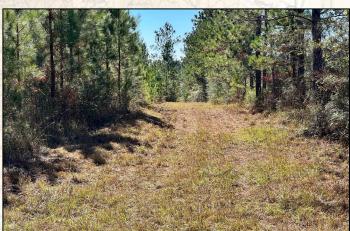

#### **Property Information:**

- 234± Acres
- **Established Trail System**
- Outstanding Wildlife Habitat
- Two Age Stands of Pine Plantation
- **Foodplots**
- Rolling Terrain
- Main House
- **Guest House**
- 4 RV Hookups
- Metal Barn
- **Equipment Shed**
- Power and Water On Site

#### **DENNIS WEST**

ASSOCIATE BROKER

C: 601-248-4396 O: 769-888-2522

dennis@smalltownproperties.com

P.O. Box K - Flora, MS 39071

The land is rolling hills and hollows with two age stands of planted pines. Stand one is 80± acres of 8 year old loblolly pine while the second stand consists of 130± acres professionally planted in 2023 with improved, longleaf pine. Miles of trails, with several foodplots positioned throughout, can allow different hunters to hunt at the same time. If deer and turkey hunting is your passion, this property has an excellent reputation for large deer with good numbers. Along with this property, the neighboring properties have been intensively managed for deer and turkey for many years. The balance of the acreage is older timber surrounding the camp area, some mixed timber along the property edge and near a small pond. The Bogue Chitto River, less than a mile to the west, can provide fishing and additional recreational opportunities. This property is situated only 60 miles west of Hattiesburg and 91 miles north of New Orleans, LA making for an easy drive to quiet country living. To schedule a private showing, call Dennis West today.