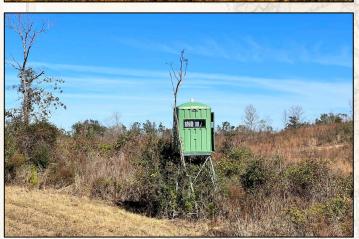

#### **Property Information:**

- 234± Acres
- **Established Trail System**
- Outstanding Wildlife Habitat
- Two Age Stands of Pine Plantation
- **Foodplots**
- Rolling Terrain
- Main House
- **Guest House**
- 4 RV Hookups
- Metal Barn
- **Equipment Shed**
- Power and Water On Site

#### **Property Use:**

- Deer
- Turkey
- Residence
- Timber Investment

#### **DENNIS WEST**

ASSOCIATE BROKER

C: 601-248-4396 O: 769-888-2522

dennis@smalltownproperties.com

P.O. Box K - Flora, MS 39071

The land is rolling hills and hollows with two age stands of planted pines. Stand one is 80± acres of 8 year old loblolly pine while the second stand consists of 130± acres professionally planted in 2023 with improved, longleaf pine. Miles of trails, with several foodplots positioned throughout, can allow different hunters to hunt at the same time. If deer and turkey hunting is your passion, this property has an excellent reputation for large deer with good numbers. Along with this property, the neighboring properties have been intensively managed for deer and turkey for many years. The balance of the acreage is older timber surrounding the camp area, some mixed timber along the property edge and near a small pond. The Bogue Chitto River, less than a mile to the west, can provide fishing and additional recreational opportunities. This property is situated only 60 miles west of Hattiesburg and 91 miles north of New Orleans, LA making for an easy drive to quiet country living. To schedule a private showing, call Dennis West today.