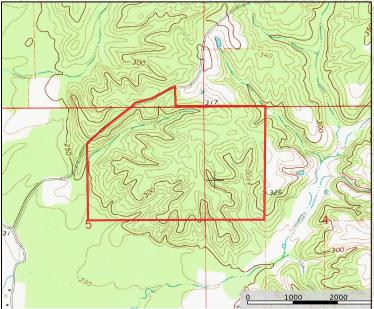

#### Location:

- Walthall County, MS
- Fronts Claude Smith Rd
- 5.7± Miles Southwest of Tylertown

#### **Property Information:**

- 234± Acres
- **Established Trail System**
- Outstanding Wildlife Habitat
- Two Age Stands of Pine Plantation
- **Foodplots**
- Rolling Terrain
- Main House
- **Guest House**
- 4 RV Hookups
- Metal Barn
- **Equipment Shed**
- Power and Water On Site