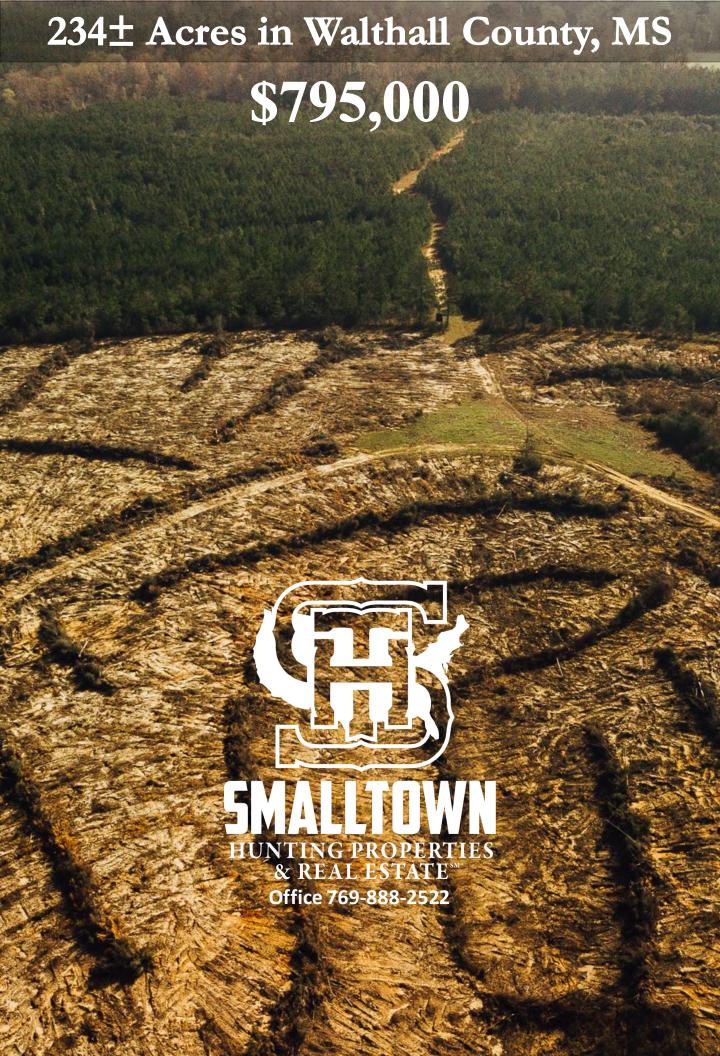

### **Property Profile**

### Walthall County Country Living

#### **Property Information:**

- 234± Acres
- **Established Trail System**
- Outstanding Wildlife Habitat
- Two Age Stands of Pine Plantation
- **Foodplots**
- Rolling Terrain
- Main House
- **Guest House**
- 4 RV Hookups
- Metal Barn
- **Equipment Shed**
- Power and Water On Site