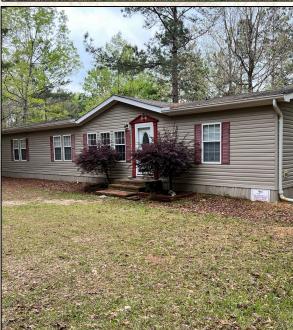

#### **Property Information:**

- 234± Acres
- **Established Trail System**
- Outstanding Wildlife Habitat
- Two Age Stands of Pine Plantation
- **Foodplots**
- Rolling Terrain
- Main House
- **Guest House**
- 4 RV Hookups
- Metal Barn
- **Equipment Shed**
- Power and Water On Site

# HUNTING PROPERTIES & REAL ESTATE<sup>SM</sup>

ASSOCIATE BROKER C: 601-248-4396

O: 769-888-2522

dennis@smalltownproperties.com

P.O. Box K - Flora, MS 39071

Have you been searching for a turnkey recreational property with plenty of room for entertaining family and guests? This 234± acre tract is situated near Tylertown in Walthall County, MS. Convenient to town for supplies yet secluded in a quiet country setting, this property is complete with a furnished 2,000+/- square foot manufactured home. The large covered back deck is perfect for grilling or relaxing in the hot tub while watching wildlife among the trees. Just yards from the main house is a rustic guest house with full amenities, 4 RV hookups and a metal barn...accommodate those visitors who like their privacy, have their own camper or need storage space.