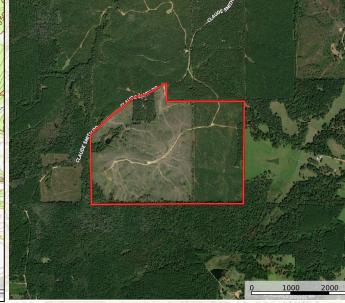

#### Location:

- Walthall County, MS
- Fronts Claude Smith Rd
- 5.7± Miles Southwest of Tylertown

#### Coordinates:

31.088451, -90.213203

#### **Property Information:**

- 234± Acres
- **Established Trail System**
- Outstanding Wildlife Habitat
- Two Age Stands of Pine Plantation
- **Foodplots**
- Rolling Terrain
- Main House
- **Guest House**
- 4 RV Hookups
- Metal Barn
- **Equipment Shed**
- Power and Water On Site

### **Google Map Link**

### **MapRight Link**