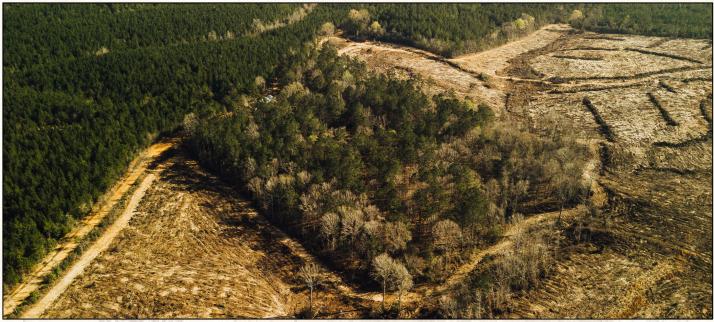

#### **Property Information:**

- 234± Acres
- **Established Trail System**
- Outstanding Wildlife Habitat
- Two Age Stands of Pine Plantation
- **Foodplots**
- Rolling Terrain
- Main House
- **Guest House**
- 4 RV Hookups
- Metal Barn
- **Equipment Shed**
- Power and Water On Site

#### **DENNIS WEST**

ASSOCIATE BROKER

C: 601-248-4396 O: 769-888-2522

dennis@smalltownproperties.com

P.O. Box K - Flora, MS 39071

The land is rolling hills and hollows with two age stands of planted pines. Stand one is 80± acres of 8 year old loblolly pine while the second stand consists of 130± acres professionally planted in 2023 with improved, longleaf pine. Miles of trails, with several foodplots positioned throughout, can allow different hunters to hunt at the same time. If deer and turkey hunting is your passion, this property has an excellent reputation for large deer with good numbers. Along with this property, the neighboring properties have been intensively managed for deer and turkey for many years. The balance of the acreage is older timber surrounding the camp area, some mixed timber along the property edge and near a small pond. The Bogue Chitto River, less than a mile to the west, can provide fishing and additional recreational opportunities. This property is situated only 60 miles west of Hattiesburg and 91 miles north of New Orleans, LA making for an easy drive to quiet country living. To schedule a private showing, call Dennis West today.