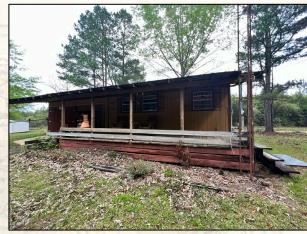

#### **Property Information:**

- 234± Acres
- **Established Trail System**
- Outstanding Wildlife Habitat
- Two Age Stands of Pine Plantation
- **Foodplots**
- Rolling Terrain
- Main House
- **Guest House**
- 4 RV Hookups
- Metal Barn
- **Equipment Shed**
- Power and Water On Site

# HUNTING PROPERTIES & REAL ESTATE<sup>SM</sup>

ASSOCIATE BROKER C: 601-248-4396

O: 769-888-2522

dennis@smalltownproperties.com

P.O. Box K - Flora, MS 39071

Have you been searching for a turnkey recreational property with plenty of room for entertaining family and guests? This 234± acre tract is situated near Tylertown in Walthall County, MS. Convenient to town for supplies yet secluded in a quiet country setting, this property is complete with a furnished 2,000+/- square foot manufactured home. The large covered back deck is perfect for grilling or relaxing in the hot tub while watching wildlife among the trees. Just yards from the main house is a rustic guest house with full amenities, 4 RV hookups and a metal barn...accommodate those visitors who like their privacy, have their own camper or need storage space.