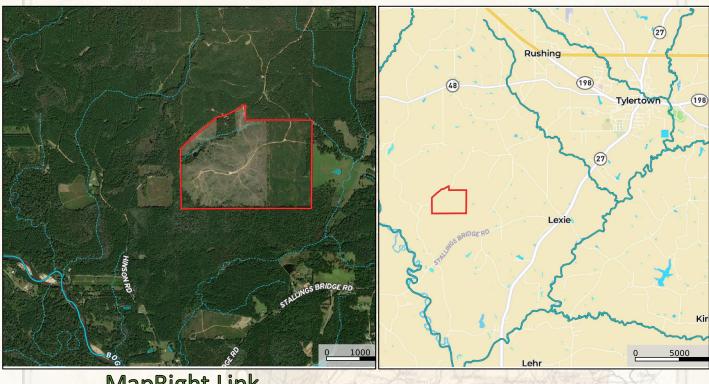

#### Location:

- Walthall County, MS
- Fronts Claude Smith Rd
- 5.7± Miles Southwest of Tylertown

#### Coordinates:

31.088451, -90.213203

### **Google Map Link**

### **MapRight Link**