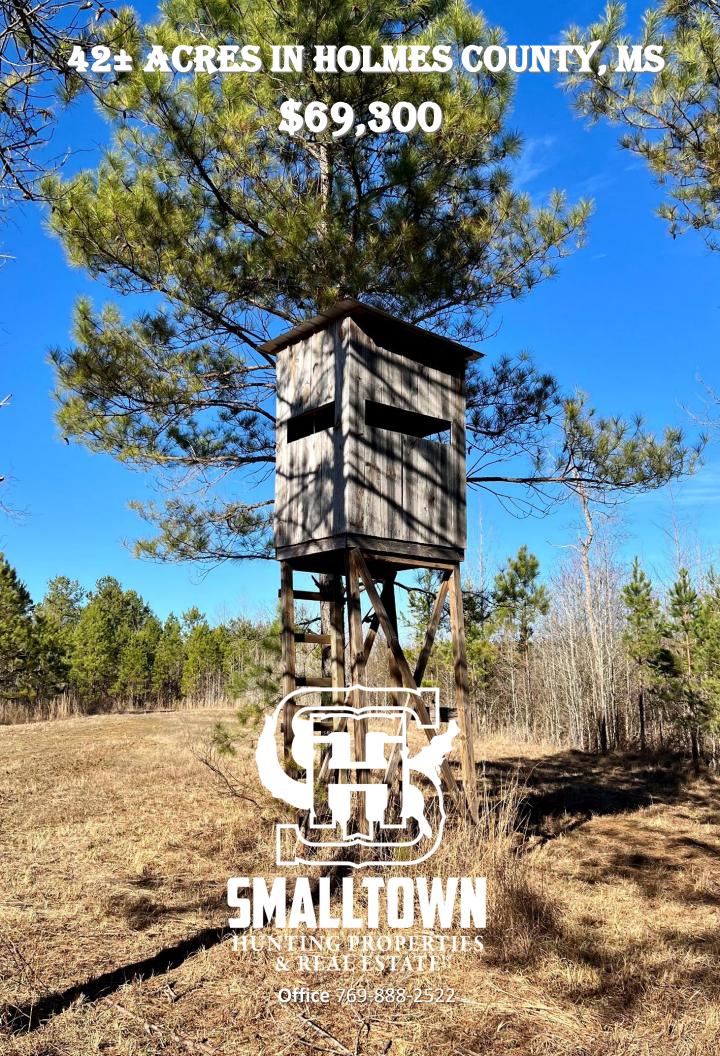

## The Holmes 42

## **Property Information:**

- 42±/- Acres
- Heavily Timbered
- Abundant Wildlife (Deer, Turkey, and Small Game)
- Wildlife Plot in Place
- Great location

## **Property Use:**

- Investment
- Good Hunting
- Excellent Recreation

**Tax Information: 2021 - \$106** 

Parcel #: 103502500003300

If you are looking for an affordable recreational/hunting tract...this is the one for you. Conveniently located 5 minutes from I-55, 10 minutes from Holmes County State Park. The property offers utilities for that get away cabin site for you and your family's enjoyment. A large food plot and shooting house is already in place. Property consists of 20-year-old pines and mixed timber regrowth. This tract is situated 45 minutes from Madison making for a quick commute and you're in the hunting stand. Call Michael or Barry to schedule your private tour of the Holmes 42 today!