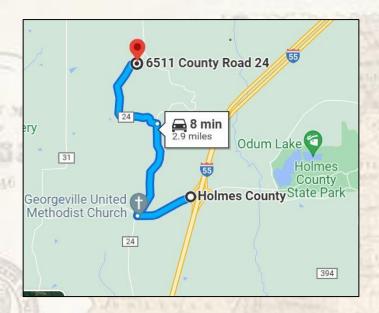

## **Google Map Directions**

If you have been searching for an affordable hunting tract to call your own call Michael or Barry for your private tour of The Holmes 42 today!

| SOIL CODE | SOIL DESCRIPTION                                           | ACRES  | %     | CPI | NCCPI | CAP  |
|-----------|------------------------------------------------------------|--------|-------|-----|-------|------|
| MeD3      | Memphis silt loam, 8 to 12 percent slopes, severely eroded | 19.77  | 50.76 | 0   | 75    | 6e   |
| MeB2      | Memphis silt loam, 2 to 5 percent slopes, eroded, south    | 9.69   | 24.88 | 0   | 83    | 2e   |
| MeC2      | Memphis silt loam, 5 to 8 percent slopes, eroded           | 6.46   | 16.59 | 0   | 82    | Зе   |
| MeF2      | Memphis silt loam, 12 to 40 percent slopes, eroded         | 3.02   | 7.75  | 0   | 19    | 7e   |
| TOTALS    |                                                            | 38.94( | 100%  | -   | 73.79 | 4.58 |