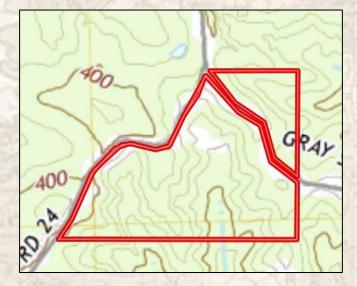

ou are looking for an affordable recreational/hunting tract...this is the one for you. Conveniently located 5 minutes from I-55, 10 minutes from Holmes County State Park. The property offers utilities for that get away cabin site for you and your family's enjoyment. A large food plot and shooting house is already in place. Property consists of 20-year-old pines and mixed timber regrowth. This tract is situated 45 minutes from Madison making for a quick commute and you're in the hunting stand. Call Michael or Barry to schedule your private tour of the Holmes 42 today!















 $\begin{array}{c|c} BARRY\ HOLT\ |\ LAND\ SPECIALIST\\ C:\ 601\ -613\ -2288\ |\ barry@smalltownproperties.com \end{array}$ 





































# MapRight Link

STRA MATE





## **Topo Map**











## **Google Map Directions**



If you have been searching for an affordable hunting tract to call your own call Michael or Barry for your private tour of The Holmes 42 today!

| SOIL CODE | SOIL DESCRIPTION                                           | ACRES  | %     | CPI | NCCPI | CAP  |
|-----------|------------------------------------------------------------|--------|-------|-----|-------|------|
| MeD3      | Memphis silt loam, 8 to 12 percent slopes, severely eroded | 19.77  | 50.76 | 0   | 75    | 6e   |
| MeB2      | Memphis silt loam, 2 to 5 percent slopes, eroded, south    | 9.69   | 24.88 | 0   | 83    | 2e   |
| MeC2      | Memphis silt loam, 5 to 8 percent slopes, eroded           | 6.46   | 16.59 | 0   | 82    | Зе   |
| MeF2      | Memphis silt loam, 12 to 40 percen