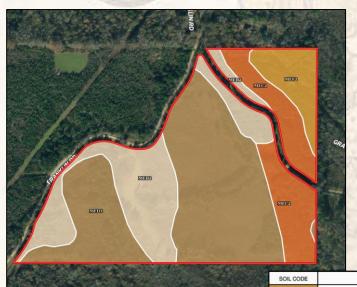

## **Google Map Directions**

If you have been searching for an affordable hunting tract to call your own call Michael or Barry for your private tour of The Holmes 42 today!

| SOIL CODE | SOIL DESCRIPTION                                           | ACRES  | %     | CPI | NCCPI | CAP  |
|-----------|------------------------------------------------------------|--------|-------|-----|-------|------|
| MeD3      | Memphis silt loam, 8 to 12 percent slopes, severely eroded | 19.77  | 50.76 | 0   | 75    | 6e   |
| MeB2      | Memphis silt loam, 2 to 5 percent slopes, eroded, south    | 9.69   | 24.88 | 0   | 83    | 2e   |
| MeC2      | Memphis silt loam, 5 to 8 percent slopes, eroded           | 6.46   | 16.59 | 0   | 82    | Зе   |
| MeF2      | Memphis silt loam, 12 to 40 percent slopes, eroded         | 3.02   | 7.75  | 0   | 19    | 7e   |
| TOTALS    |                                                            | 38.94( | 100%  | -   | 73.79 | 4.58 |