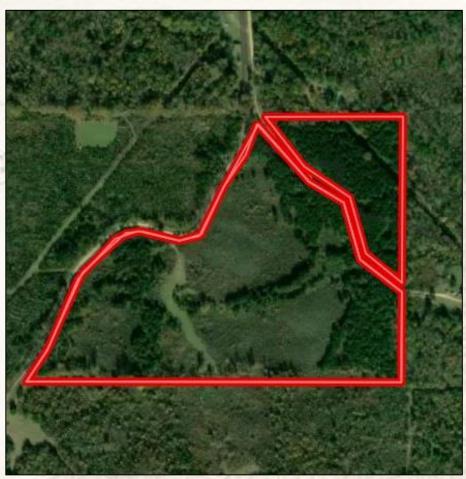

500003300





If you are looking for an affordable recreational/hunting tract...this is the one for you. Conveniently located 5 minutes from I-55, 10 minutes from Holmes County State Park. The property offers utilities for that get away cabin site for you and your family's enjoyment. A large food plot and shooting house is already in place. Property consists of 20-year-old pines and mixed timber regrowth. This tract is situated 45 minutes from Madison making for a quick commute and you're in the hunting stand. Call Michael or Barry to schedule your private tour of the Holmes 42 today!















 $\begin{array}{c|c} BARRY\ HOLT\ |\ LAND\ SPECIALIST\\ C:\ 601\ -613\ -2288\ |\ barry@smalltownproperties.com \end{array}$ 





































# MapRight Link

STRA MATE





## **Topo Map**











## **Google Map Directions**



If you have been searching for an affordable hunting tract to call your own call Michael or Barry for your private tour of The Holmes 42 today!

| SOIL CODE | SOIL DESCRIPTION                                           | ACRES  | %     | CPI | NCCPI | CAP  |
|-----------|------------------------------------------------------------|--------|-------|-----|-------|------|
| MeD3      | Memphis silt loam, 8 to 12 percent slopes, severely eroded | 19.77  | 50.76 | 0   | 75    | 6e   |
| MeB2      | Memphis silt loam, 2 to 5 percent slopes, eroded, south    | 9.69   | 24.88 | 0   | 83    | 2e   |
| MeC2      | Memphis silt loam, 5 to 8 percent slopes, eroded           | 6.46   | 16.59 | 0   | 82    | Зе   |
| MeF2      | Memphis silt lo