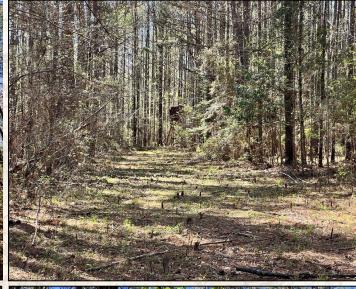

#### **Property Information:**

- 25± Acres
- County Road Frontage
- Established Trail System
- Small Pond
- Rolling Terrain
- Mixture of Hardwood and Pine Timber
- Power and Water Available

There is access and road frontage on Pecan Road and an established trail system traverses the property in a north/south direction. The terrain primarily consists of rolling hills that hold a nice diversity of mix-aged pine and hardwood timber. For the wildlife, scattered oak trees are throughout along with several foodplots. Hoping to camp or your dream build home...there are multiple spots! Power and water are available at the road. This property is just north of Liberty for shopping convenience and only minutes from the Homochitto National Forest for limitless public hunting and recreation. To see all this place has to offer, call **Dennis West today.** 