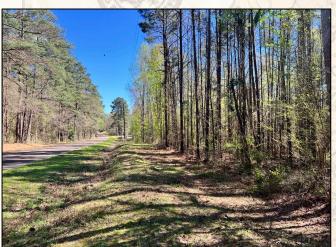

There is access and road frontage on Pecan Road and an established trail system traverses the property in a north/south direction. The terrain primarily consists of rolling hills that hold a nice diversity of mix-aged pine and hardwood timber. For the wildlife, scattered oak trees are throughout along with several foodplots. Hoping to camp or your dream build home...there are multiple spots! Power and water are available at the road. This property is just north of Liberty for shopping convenience and only minutes from the Homochitto National Forest for limitless public hunting and recreation. To see all this place has to offer, call **Dennis West today.** 