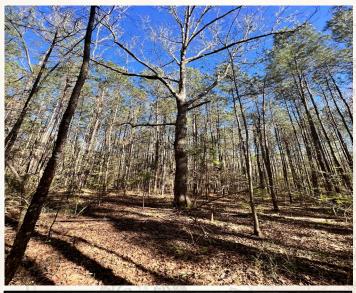

#### **Property Information:**

- 25± Acres
- County Road Frontage
- Established Trail System
- Small Pond
- Rolling Terrain
- Mixture of Hardwood and Pine Timber
- Power and Water Available

There is access and road frontage on Pecan Road and an established trail system traverses the property in a north/south direction. The terrain primarily consists of rolling hills that hold a nice diversity of mix-aged pine and hardwood timber. For the wildlife, scattered oak trees are throughout along with several foodplots. Hoping to camp or your dream build home...there are multiple spots! Power and water are available at the road. This property is just north of Liberty for shopping convenience and only minutes from the Homochitto National Forest for limitless public hunting and recreation. To see all this place has to offer, call **Dennis West today.** 