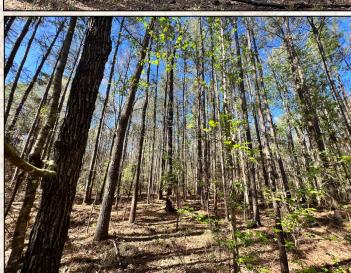

#### **Property Information:**

- 25± Acres
- County Road Frontage
- Established Trail System
- Small Pond
- Rolling Terrain
- Mixture of Hardwood and Pine Timber
- Power and Water Available

There is access and road frontage on Pecan Road and an established trail system traverses the property in a north/south direction. The terrain primarily consists of rolling hills that hold a nice diversity of mix-aged pine and hardwood timber. For the wildlife, scattered oak trees are throughout along with several foodplots. Hoping to camp or your dream build home...there are multiple spots! Power and water are available at the road. This property is just north of Liberty for shopping convenience and only minutes from the Homochitto National Forest for limitless public hunting and recreation. To see all this place has to offer, call **Dennis West today.** 