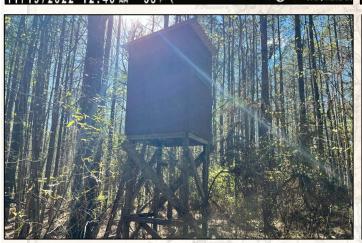

#### **Property Information:**

- 25± Acres
- County Road Frontage
- Established Trail System
- Small Pond
- Rolling Terrain
- Mixture of Hardwood and Pine Timber
- Power and Water Available

There is access and road frontage on Pecan Road and an established trail system traverses the property in a north/south direction. The terrain primarily consists of rolling hills that hold a nice diversity of mix-aged pine and hardwood timber. For the wildlife, scattered oak trees are throughout along with several foodplots. Hoping to camp or your dream build home...there are multiple spots! Power and water are available at the road. This property is just north of Liberty for shopping convenience and only minutes from the Homochitto National Forest for limitless public hunting and recreation. To see all this place has to offer, call **Dennis West today.** 