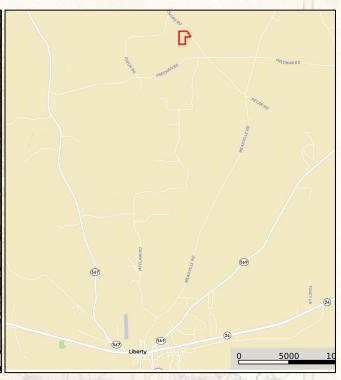

#### Location: NEW MAD

- Amite County, MS
- Fronts Pecan Road
- 8± Miles North of Liberty
- 26± Miles West of McComb & I-55
- 6± Miles Southwest of Homochitto NF

### **Google Map Link**

MapRight Link