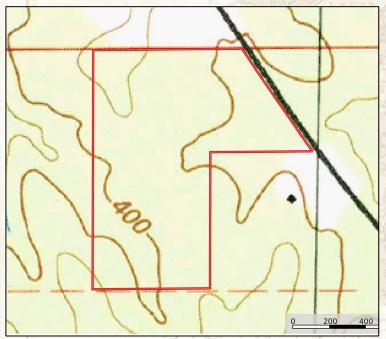

#### **Property Information:**

- 25± Acres
- County Road Frontage
- Established Trail System
- Small Pond
- Rolling Terrain
- Mixture of Hardwood and Pine Timber
- Power and Water Available

There is access and road frontage on Pecan Road and an established trail system traverses the property in a north/south direction. The terrain primarily consists of rolling hills that hold a nice diversity of mix-aged pine and hardwood timber. For the wildlife, scattered oak trees are throughout along with several foodplots. Hoping to camp or your dream build home...there are multiple spots! Power and water are available at the road. This property is just north of Liberty for shopping convenience and only minutes from the Homochitto National Forest for limitless public hunting and recreation. To see all this place has to offer, call **Dennis West today.** 