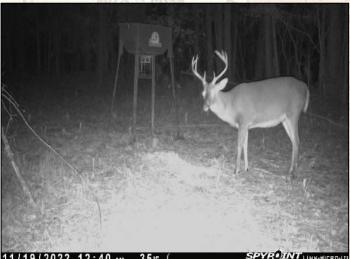

#### **Property Use:**

- Deer
- Turkey
- Residential

There is access and road frontage on Pecan Road and an established trail system traverses the property in a north/south direction. The terrain primarily consists of rolling hills that hold a nice diversity of mix-aged pine and hardwood timber. For the wildlife, scattered oak trees are throughout along with several foodplots. Hoping to camp or your dream build home...there are multiple spots! Power and water are available at the road. This property is just north of Liberty for shopping convenience and only minutes from the Homochitto National Forest for limitless public hunting and recreation. To see all this place has to offer, call **Dennis West today.** 