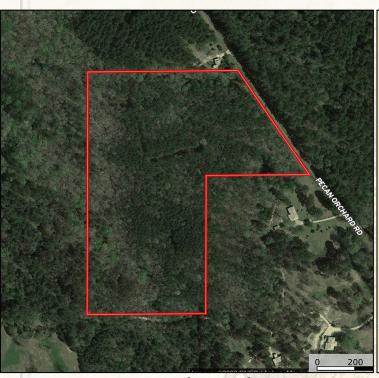

#### **Property Information:**

- 25± Acres
- County Road Frontage
- Established Trail System
- Small Pond
- Rolling Terrain
- Mixture of Hardwood and Pine Timber
- Power and Water Available

There is access and road frontage on Pecan Road and an established trail system traverses the property in a north/south direction. The terrain primarily consists of rolling hills that hold a nice diversity of mix-aged pine and hardwood timber. For the wildlife, scattered oak trees are throughout along with several foodplots. Hoping to camp or your dream build home...there are multiple spots! Power and water are available at the road. This property is just north of Liberty for shopping convenience and only minutes from the Homochitto National Forest for limitless public hunting and recreation. To see all this place has to offer, call **Dennis West today.** 