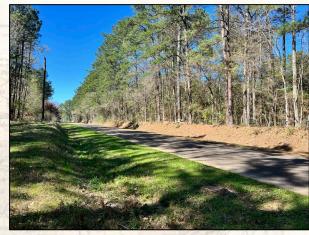

#### **Property Information:**

- 25± Acres
- County Road Frontage
- Established Trail System
- Small Pond
- Rolling Terrain
- Mixture of Hardwood and Pine Timber
- Power and Water Available

There is access and road frontage on Pecan Road and an established trail system traverses the property in a north/south direction. The terrain primarily consists of rolling hills that hold a nice diversity of mix-aged pine and hardwood timber. For the wildlife, scattered oak trees are throughout along with several foodplots. Hoping to camp or your dream build home...there are multiple spots! Power and water are available at the road. This property is just north of Liberty for shopping convenience and only minutes from the Homochitto National Forest for limitless public hunting and recreation. To see all this place has to offer, call **Dennis West today.** 