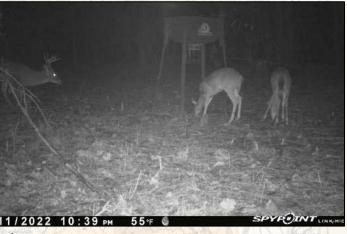

#### **Property Use:**

- Deer
- Turkey
- Residential

There is access and road frontage on Pecan Road and an established trail system traverses the property in a north/south direction. The terrain primarily consists of rolling hills that hold a nice diversity of mix-aged pine and hardwood timber. For the wildlife, scattered oak trees are throughout along with several foodplots. Hoping to camp or your dream build home...there are multiple spots! Power and water are available at the road. This property is just north of Liberty for shopping convenience and only minutes from the Homochitto National Forest for limitless public hunting and recreation. To see all this place has to offer, call **Dennis West today.** 