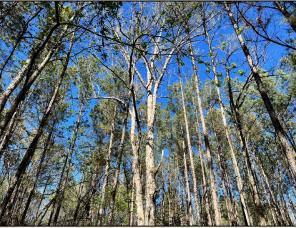

#### **Property Information:**

- 25± Acres
- County Road Frontage
- Established Trail System
- Small Pond
- Rolling Terrain
- Mixture of Hardwood and Pine Timber
- Power and Water Available

There is access and road frontage on Pecan Road and an established trail system traverses the property in a north/south direction. The terrain primarily consists of rolling hills that hold a nice diversity of mix-aged pine and hardwood timber. For the wildlife, scattered oak trees are throughout along with several foodplots. Hoping to camp or your dream build home...there are multiple spots! Power and water are available at the road. This property is just north of Liberty for shopping convenience and only minutes from the Homochitto National Forest for limitless public hunting and recreation. To see all this place has to offer, call **Dennis West today.** 