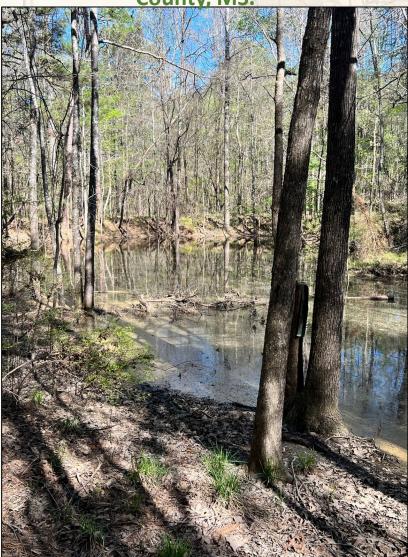

#### **Property Information:**

- 25± Acres
- County Road Frontage
- Established Trail System
- Small Pond
- Rolling Terrain
- Mixture of Hardwood and Pine Timber
- Power and Water Available

There is access and road frontage on Pecan Road and an established trail system traverses the property in a north/south direction. The terrain primarily consists of rolling hills that hold a nice diversity of mix-aged pine and hardwood timber. For the wildlife, scattered oak trees are throughout along with several foodplots. Hoping to camp or your dream build home...there are multiple spots! Power and water are available at the road. This property is just north of Liberty for shopping convenience and only minutes from the Homochitto National Forest for limitless public hunting and recreation. To see all this place has to offer, call **Dennis West today.** 