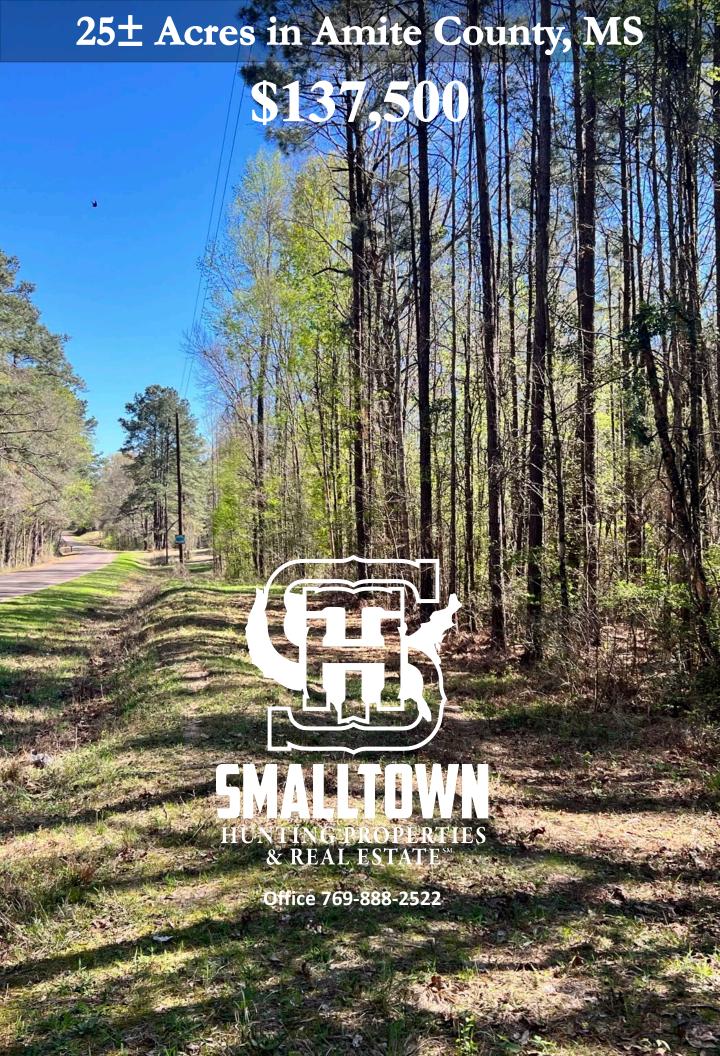

#### **Property Information:**

- 25± Acres
- County Road Frontage
- Established Trail System
- Small Pond
- Rolling Terrain
- Mixture of Hardwood and Pine Timber
- Power and Water Available

#### Tax Information:

Parcel 34200100000400: \$70 for 2021

ASSOCIATE BROKER
C: 601-248-4396

O: 769-888-2522

dennis@smalltownproperties.com

P.O. Box K - Flora, MS 39071

smalltownproperties.com

Have you been searching for a recreational property in Southwest Mississippi, close to public hunting? This 25± acre tract features rolling terrain with mixed pine and hardwood timber and is situated near the town of Liberty in Amite County, MS.

There is access and road frontage on Pecan Road and an established trail system traverses the property in a north/south direction. The terrain primarily consists of rolling hills that hold a nice diversity of mix-aged pine and hardwood timber. For the wildlife, scattered oak trees are throughout along with several foodplots. Hoping to camp or your dream build home...there are multiple spots! Power and water are available at the road. This property is just north of Liberty for shopping convenience and only minutes from the Homochitto National Forest for limitless public hunting and recreation. To see all this place has to offer, call **Dennis West today.** 