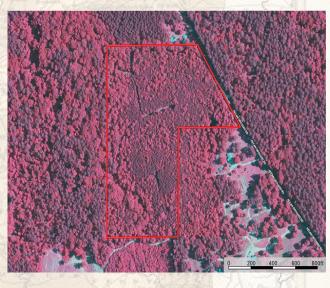

#### **Property Information:**

- 25± Acres
- County Road Frontage
- Established Trail System
- Small Pond
- Rolling Terrain
- Mixture of Hardwood and Pine Timber
- Power and Water Available

There is access and road frontage on Pecan Road and an established trail system traverses the property in a north/south direction. The terrain primarily consists of rolling hills that hold a nice diversity of mix-aged pine and hardwood timber. For the wildlife, scattered oak trees are throughout along with several foodplots. Hoping to camp or your dream build home...there are multiple spots! Power and water are available at the road. This property is just north of Liberty for shopping convenience and only minutes from the Homochitto National Forest for limitless public hunting and recreation. To see all this place has to offer, call **Dennis West today.** 