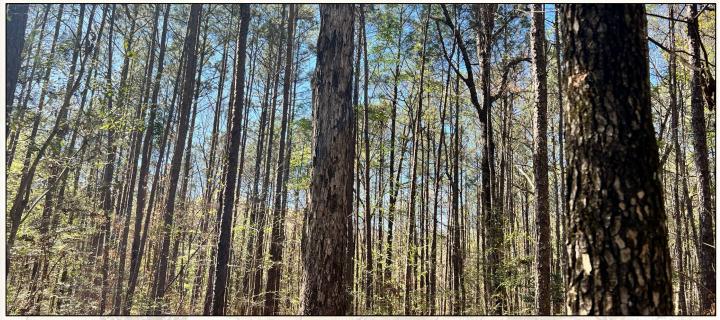

#### **Property Information:**

- 25± Acres
- County Road Frontage
- Established Trail System
- Small Pond
- Rolling Terrain
- Mixture of Hardwood and Pine Timber
- Power and Water Available

There is access and road frontage on Pecan Road and an established trail system traverses the property in a north/south direction. The terrain primarily consists of rolling hills that hold a nice diversity of mix-aged pine and hardwood timber. For the wildlife, scattered oak trees are throughout along with several foodplots. Hoping to camp or your dream build home...there are multiple spots! Power and water are available at the road. This property is just north of Liberty for shopping convenience and only minutes from the Homochitto National Forest for limitless public hunting and recreation. To see all this place has to offer, call **Dennis West today.** 