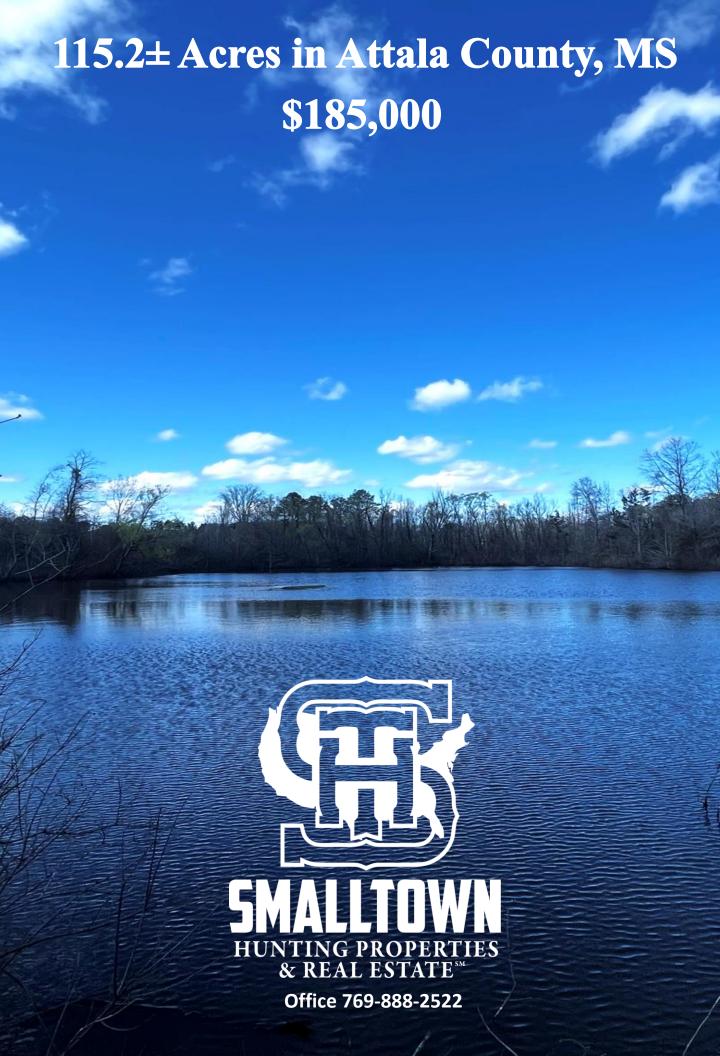

With the hardwood regrowth, the wildlife habitat is ideal for deer and other small game. This is in an area known for good turkey numbers and it doesn't take long to see that they like walking along the trails! When it is not hunting season, enjoy fishing the 2± acre pond full of crappie, bream and bass.