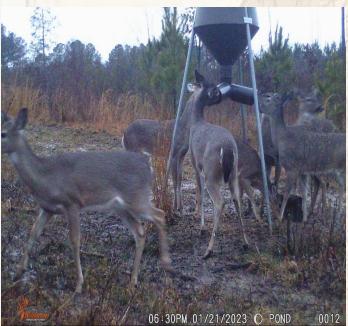

With the hardwood regrowth, the wildlife habitat is ideal for deer and other small game. This is in an area known for good turkey numbers and it doesn't take long to see that they like walking along the trails! When it is not hunting season, enjoy fishing the 2± acre pond full of crappie, bream and bass.