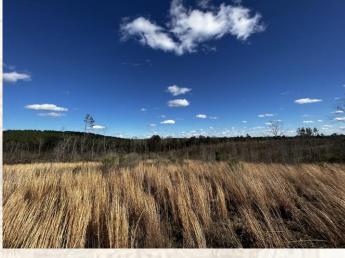

### **Property Information:**

- 115.2± Total Acres
- Two Tracts in Close Proximity
- Approximately 5-Year-Old Hardwood Regrowth
- Outstanding Wildlife Habitat
- Established Trail System
- Fishing Pond
- Camp with Utilities

## ADAM HESTER

ASSOCIATE BROKER C: 601-506-5058

O: 769-888-2522

adam@smalltownproperties.com

P.O. Box K - Flora, MS 39071

The larger tract is made up of 5± year old hardwood regrowth. The owner has done an extensive amount of work over the past 3 years. There is an internal trail system that navigates throughout a large portion of the property. Small food plots are in place and approximately 1,000 trees including persimmon, southern crab apple, sawtooth oak, willow oak, swamp chestnut and nuttall oak have been planted for the wildlife!