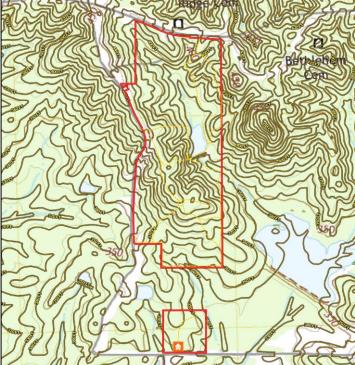

### Location:

- Attala County, MS
  - Frontage on Attala Road 4167 and Attala Road 4202
  - 8± Miles West of Kosciusko
  - 60± Miles North of Madison

### **Property Information:**

- 115.2± Total Acres
- Two Tracts in Close Proximity
- Approximately 5-Year-Old Hardwood Regrowth
- Outstanding Wildlife Habitat
- Established Trail System
- Fishing Pond
- Camp with Utilities