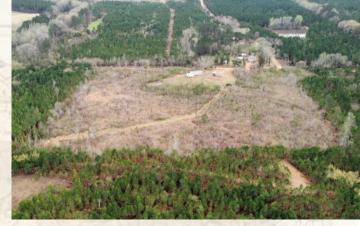

## ADAM HESTER

ASSOCIATE BROKER C: 601-506-5058

O: 769-888-2522

adam@smalltownproperties.com

P.O. Box K - Flora, MS 39071

The larger tract is made up of 5± year old hardwood regrowth. The owner has done an extensive amount of work over the past 3 years. There is an internal trail system that navigates throughout a large portion of the property. Small food plots are in place and approximately 1,000 trees including persimmon, southern crab apple, sawtooth oak, willow oak, swamp chestnut and nuttall oak have been planted for the wildlife!

## **ADAM HESTER**

ASSOCIATE BROKER C: 601-506-5058

O: 769-888-2522

adam@smalltownproperties.com

P.O. Box K - Flora, MS 39071

The smaller 9.9± acre parcel is right down the road and has been established as a camp site. There is a small camp that just needs finished out. Water and septic are installed, and electricity is available. Enjoy the convenience of a base camp without disrupting the recreational aspects of the larger tract.