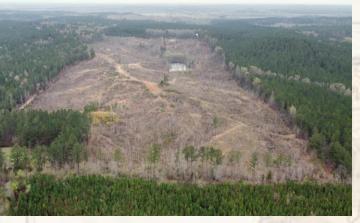

## ADAM HESTER

ASSOCIATE BROKER C: 601-506-5058

O: 769-888-2522

adam@smalltownproperties.com

P.O. Box K - Flora, MS 39071

The larger tract is made up of 5± year old hardwood regrowth. The owner has done an extensive amount of work over the past 3 years. There is an internal trail system that navigates throughout a large portion of the property. Small food plots are in place and approximately 1,000 trees including persimmon, southern crab apple, sawtooth oak, willow oak, swamp chestnut and nuttall oak have been planted for the wildlife!

## **ADAM HESTER**

ASSOCIATE BROKER C: 601-506-5058

O: 769-888-2522

adam@smalltownproperties.com

P.O. Box K - Flora, MS 39071

The smaller 9.9± acre parcel is right down the road and has been established as a camp site. There is a small camp that just needs finished out. Water and septic are installed, and electricity is available. Enjoy the convenience of a base camp without disrupting the recreational aspects of the larger tract.