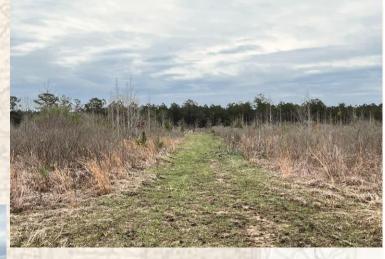

## ADAM HESTER

ASSOCIATE BROKER C: 601-506-5058

O: 769-888-2522

adam@smalltownproperties.com

P.O. Box K - Flora, MS 39071

The larger tract is made up of 5± year old hardwood regrowth. The owner has done an extensive amount of work over the past 3 years. There is an internal trail system that navigates throughout a large portion of the property. Small food plots are in place and approximately 1,000 trees including persimmon, southern crab apple, sawtooth oak, willow oak, swamp chestnut and nuttall oak have been planted for the wildlife!

With the hardwood regrowth, the wildlife habitat is ideal for deer and other small game. This is in an area known for good turkey numbers and it doesn't take long to see that they like walking along the trails! When it is not hunting season, enjoy fishing the 2± acre pond full of crappie, bream and bass.