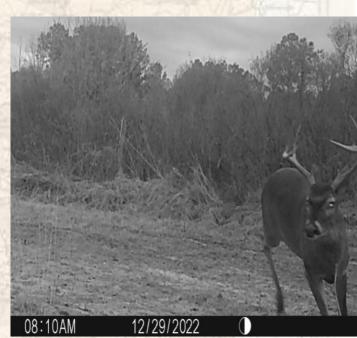

With the hardwood regrowth, the wildlife habitat is ideal for deer and other small game. This is in an area known for good turkey numbers and it doesn't take long to see that they like walking along the trails! When it is not hunting season, enjoy fishing the 2± acre pond full of crappie, bream and bass.