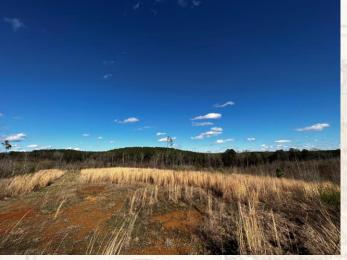

### **Property Information:**

- 115.2± Total Acres
- Two Tracts in Close Proximity
- Approximately 5-Year-Old Hardwood Regrowth
- Outstanding Wildlife Habitat
- Established Trail System
- Fishing Pond
- Camp with Utilities

## ADAM HESTER

ASSOCIATE BROKER C: 601-506-5058

O: 769-888-2522

adam@smalltownproperties.com

P.O. Box K - Flora, MS 39071

The larger tract is made up of 5± year old hardwood regrowth. The owner has done an extensive amount of work over the past 3 years. There is an internal trail system that navigates throughout a large portion of the property. Small food plots are in place and approximately 1,000 trees including persimmon, southern crab apple, sawtooth oak, willow oak, swamp chestnut and nuttall oak have been planted for the wildlife!