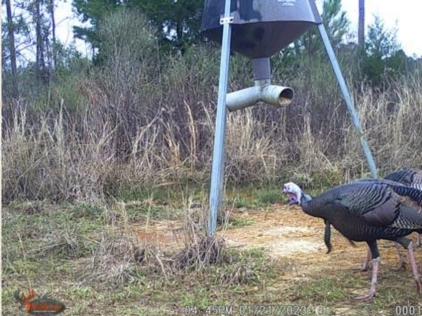

With the hardwood regrowth, the wildlife habitat is ideal for deer and other small game. This is in an area known for good turkey numbers and it doesn't take long to see that they like walking along the trails! When it is not hunting season, enjoy fishing the 2± acre pond full of crappie, bream and bass.