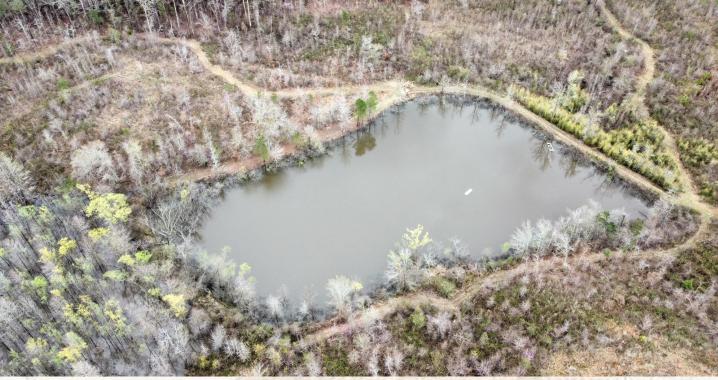

With the hardwood regrowth, the wildlife habitat is ideal for deer and other small game. This is in an area known for good turkey numbers and it doesn't take long to see that they like walking along the trails! When it is not hunting season, enjoy fishing the 2± acre pond full of crappie, bream and bass.