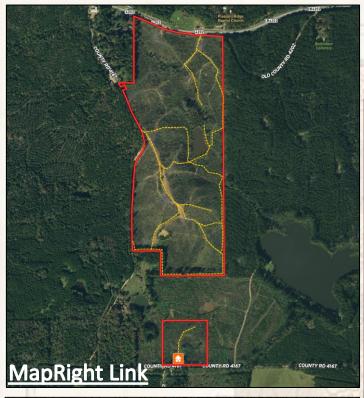

### Location:

- Attala County, MS
  - Frontage on Attala Road 4167 and Attala Road 4202
  - 8± Miles West of Kosciusko
  - 60± Miles North of Madison

### **Property Information:**

- 115.2± Total Acres
- Two Tracts in Close Proximity
- Approximately 5-Year-Old Hardwood Regrowth
- Outstanding Wildlife Habitat
- Established Trail System
- Fishing Pond
- Camp with Utilities

## ADAM HESTER

ASSOCIATE BROKER C: 601-506-5058 O: 769-888-2522

adam@smalltownproperties.com

P.O. Box K - Flora, MS 39071

- Total Acreage Consists of 115.2± Acres
- Fronts Attala Road 4167 and Attala Road 4202
- 8± Miles West of Kosciusko, MS
- 60± Miles North of Madison, MS

For further reference, the property sits approximately 8 miles west of Kosciusko and 60 miles north of Madison. There is paved frontage on Attala Road 4202 and gravel frontage on Attala Road 4167.

Whether you are looking for a place to hunt and fish, or simply a weekend getaway, be sure to check out what the Attala 115.2 has to offer!