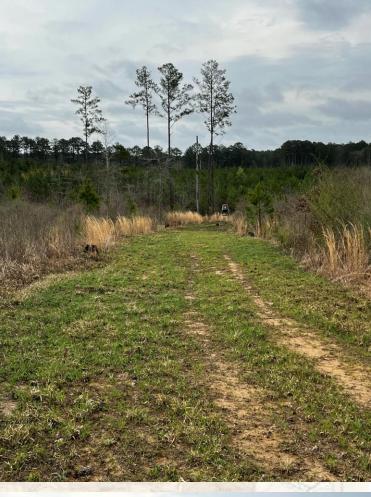

## ADAM HESTER

ASSOCIATE BROKER C: 601-506-5058

O: 769-888-2522

adam@smalltownproperties.com

P.O. Box K - Flora, MS 39071

The larger tract is made up of 5± year old hardwood regrowth. The owner has done an extensive amount of work over the past 3 years. There is an internal trail system that navigates throughout a large portion of the property. Small food plots are in place and approximately 1,000 trees including persimmon, southern crab apple, sawtooth oak, willow oak, swamp chestnut and nuttall oak have been planted for the wildlife!

With the hardwood regrowth, the wildlife habitat is ideal for deer and other small game. This is in an area known for good turkey numbers and it doesn't take long to see that they like walking along the trails! When it is not hunting season, enjoy fishing the 2± acre pond full of crappie, bream and bass.