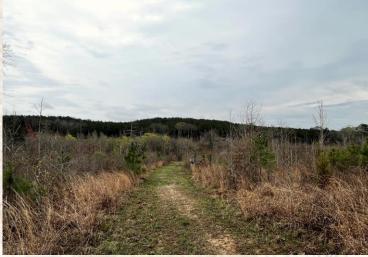

## ADAM HESTER

ASSOCIATE BROKER C: 601-506-5058

O: 769-888-2522

adam@smalltownproperties.com

P.O. Box K - Flora, MS 39071

The larger tract is made up of 5± year old hardwood regrowth. The owner has done an extensive amount of work over the past 3 years. There is an internal trail system that navigates throughout a large portion of the property. Small food plots are in place and approximately 1,000 trees including persimmon, southern crab apple, sawtooth oak, willow oak, swamp chestnut and nuttall oak have been planted for the wildlife!

With the hardwood regrowth, the wildlife habitat is ideal for deer and other small game. This is in an area known for good turkey numbers and it doesn't take long to see that they like walking along the trails! When it is not hunting season, enjoy fishing the 2± acre pond full of crappie, bream and bass.