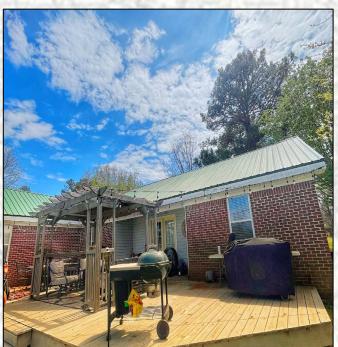

### **Property Information:**

- 5.17± Acres
- 1,776 Square Foot House
- Fenced Horse Pasture
- Paved Road Frontage
- Barn

### **LUKE SANDERS**

LAND SPECIALIST
C: 601-953-3535

O: 769-888-2522

luke@smalltownproperties.com

P.O. Box K - Flora, MS 39071

Welcome to your new home with acreage in Crystal Springs, in Hinds County, MS! This 1,776 square foot home is nestled on 5.17+/acres out in the country and offers three bedrooms, two baths, and a two-car, side entry garage. The brick home was built in 2003 and has been well kept. Enjoy the spacious back porch which provides views of your pasture and large backyard. The pasture area has an electric fence and a horse barn. This place offers the seclusion of the country but also the convenience of all of the amenities that Jackson and the surrounding areas have to offer. To schedule a private showing, contact Luke Sanders today!