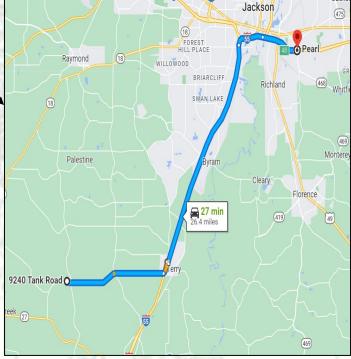

#### Location:

- 9240 Tank Road Crystal Springs, MS 39059
- Hinds County, MS
- Approximately 26 Miles From Pearl, MS

### **Click HERE for Google Maps**