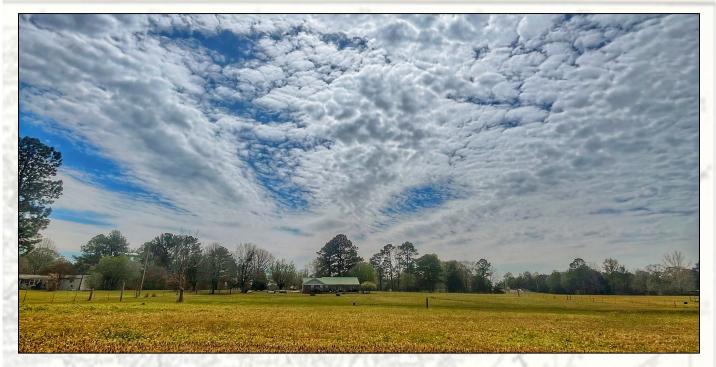

### **Property Information:**

- 5.17± Acres
- 1,776 Square Foot House
- Fenced Horse Pasture
- Paved Road Frontage
- Barn

### **LUKE SANDERS**

LAND SPECIALIST
C: 601-953-3535

O: 769-888-2522

luke@smalltownproperties.com

P.O. Box K - Flora, MS 39071

Welcome to your new home with acreage in Crystal Springs, in Hinds County, MS! This 1,776 square foot home is nestled on 5.17+/acres out in the country and offers three bedrooms, two baths, and a two-car, side entry garage. The brick home was built in 2003 and has been well kept. Enjoy the spacious back porch which provides views of your pasture and large backyard. The pasture area has an electric fence and a horse barn. This place offers the seclusion of the country but also the convenience of all of the amenities that Jackson and the surrounding areas have to offer. To schedule a private showing, contact Luke Sanders today!