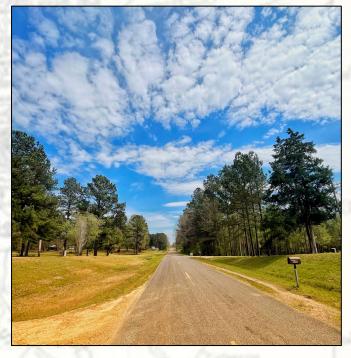

### **Property Information:**

- 5.17± Acres
- 1,776 Square Foot House
- Fenced Horse Pasture
- Paved Road Frontage
- Barn

### **LUKE SANDERS**

LAND SPECIALIST
C: 601-953-3535

O: 769-888-2522

luke@smalltownproperties.com

P.O. Box K - Flora, MS 39071

Welcome to your new home with acreage in Crystal Springs, in Hinds County, MS! This 1,776 square foot home is nestled on 5.17+/acres out in the country and offers three bedrooms, two baths, and a two-car, side entry garage. The brick home was built in 2003 and has been well kept. Enjoy the spacious back porch which provides views of your pasture and large backyard. The pasture area has an electric fence and a horse barn. This place offers the seclusion of the country but also the convenience of all of the amenities that Jackson and the surrounding areas have to offer. To schedule a private showing, contact Luke Sanders today!