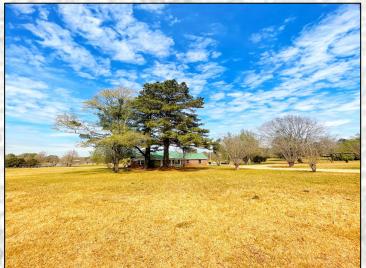

### **Property Information:**

- 5.17± Acres
- 1,776 Square Foot House
- Fenced Horse Pasture
- Paved Road Frontage
- Barn

### **LUKE SANDERS**

LAND SPECIALIST
C: 601-953-3535

O: 769-888-2522

luke@smalltownproperties.com

P.O. Box K - Flora, MS 39071

Welcome to your new home with acreage in Crystal Springs, in Hinds County, MS! This 1,776 square foot home is nestled on 5.17+/acres out in the country and offers three bedrooms, two baths, and a two-car, side entry garage. The brick home was built in 2003 and has been well kept. Enjoy the spacious back porch which provides views of your pasture and large backyard. The pasture area has an electric fence and a horse barn. This place offers the seclusion of the country but also the convenience of all of the amenities that Jackson and the surrounding areas have to offer. To schedule a private showing, contact Luke Sanders today!