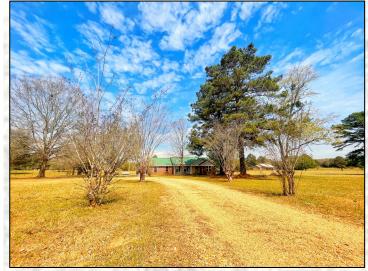

### **Property Information:**

- 5.17± Acres
- 1,776 Square Foot House
- Fenced Horse Pasture
- Paved Road Frontage
- Barn

### **LUKE SANDERS**

LAND SPECIALIST
C: 601-953-3535

O: 769-888-2522

luke@smalltownproperties.com

P.O. Box K - Flora, MS 39071

Welcome to your new home with acreage in Crystal Springs, in Hinds County, MS! This 1,776 square foot home is nestled on 5.17+/acres out in the country and offers three bedrooms, two baths, and a two-car, side entry garage. The brick home was built in 2003 and has been well kept. Enjoy the spacious back porch which provides views of your pasture and large backyard. The pasture area has an electric fence and a horse barn. This place offers the seclusion of the country but also the convenience of all of the amenities that Jackson and the surrounding areas have to offer. To schedule a private showing, contact Luke Sanders today!