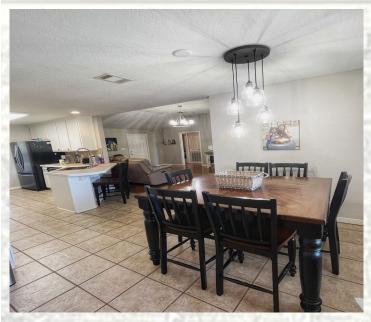

### **Property Information:**

- 5.17± Acres
- 1,776 Square Foot House
- Fenced Horse Pasture
- Paved Road Frontage
- Barn

### **LUKE SANDERS**

LAND SPECIALIST
C: 601-953-3535

O: 769-888-2522

luke@smalltownproperties.com

P.O. Box K - Flora, MS 39071

Welcome to your new home with acreage in Crystal Springs, in Hinds County, MS! This 1,776 square foot home is nestled on 5.17+/acres out in the country and offers three bedrooms, two baths, and a two-car, side entry garage. The brick home was built in 2003 and has been well kept. Enjoy the spacious back porch which provides views of your pasture and large backyard. The pasture area has an electric fence and a horse barn. This place offers the seclusion of the country but also the convenience of all of the amenities that Jackson and the surrounding areas have to offer. To schedule a private showing, contact Luke Sanders today!