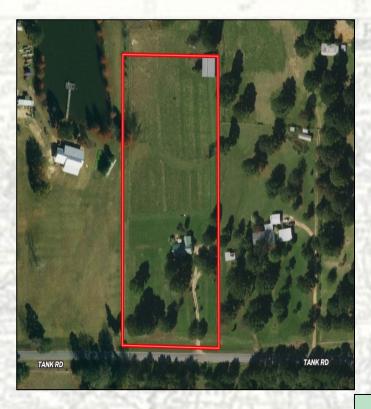

### 5.17 Acres With a Home In Hinds County

#### Location:

- 9240 Tank Road Crystal Springs, MS 39059
- Hinds County, MS
- Approximately 26 Miles From Pearl, MS

### **Property Information:**

- 5.17± Acres
- 1,776 Square Foot House
- Fenced Horse Pasture
- Paved Road Frontage
- Barn

### **LUKE SANDERS**

LAND SPECIALIST
C: 601-953-3535

O: 769-888-2522

luke@smalltownproperties.com

P.O. Box K - Flora, MS 39071

Welcome to your new home with acreage in Crystal Springs, in Hinds County, MS! This 1,776 square foot home is nestled on 5.17+/acres out in the country and offers three bedrooms, two baths, and a two-car, side entry garage. The brick home was built in 2003 and has been well kept. Enjoy the spacious back porch which provides views of your pasture and large backyard. The pasture area has an electric fence and a horse barn. This place offers the seclusion of the country but also the convenience of all of the amenities that Jackson and the surrounding areas have to offer. To schedule a private showing, contact Luke Sanders today!