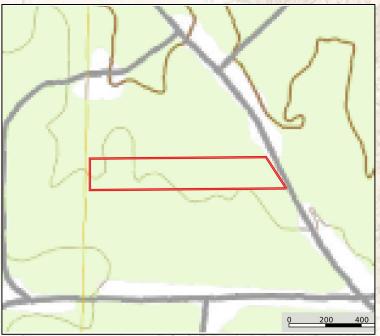

### **Property Information:**

- 4± Acres
- County Road Frontage
- Diverse Habitat
- Nice Mixture of Hardwood & Pine
- Power and Water Available
- Camp or House Site

### Google Map Link

- Boundary Consists of 4± Acres
- Pecan Road Frontage
- Approximately 5.5 Miles to Liberty