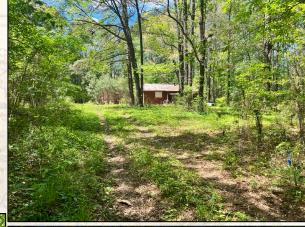

The property offers road frontage, and access, on Pecan Road where power and water are available. The terrain primarily consists of rolling hills that hold a nice diversity of mix-aged pine and hardwood timber. For the wildlife, scattered oak trees are throughout. Hoping to build a camp or your dream home...there are multiple spots! This property is just north of Liberty for your shopping convenience and only minutes from the Homochitto National Forest for limitless public hunting and recreation. An old camp is situated on the property being sold as is. To see what this place has to offer, call Dennis West today.