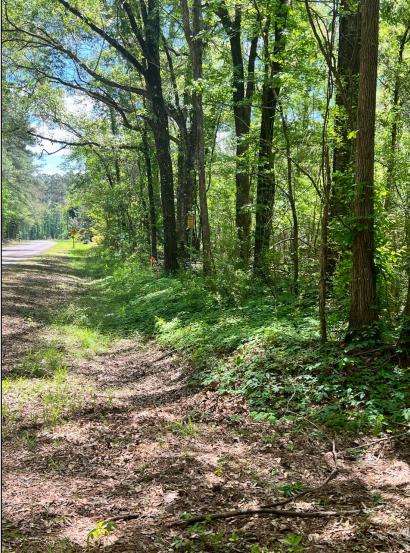

### **Property Information:**

- 4± Acres
- County Road Frontage
- Diverse Habitat
- Nice Mixture of Hardwood & Pine
- Power and Water Available
- Camp or House Site

The property offers road frontage, and access, on Pecan Road where power and water are available. The terrain primarily consists of rolling hills that hold a nice diversity of mix-aged pine and hardwood timber. For the wildlife, scattered oak trees are throughout. Hoping to build a camp or your dream home...there are multiple spots! This property is just north of Liberty for your shopping convenience and only minutes from the Homochitto National Forest for limitless public hunting and recreation. An old camp is situated on the property being sold as is. To see what this place has to offer, call Dennis West today.