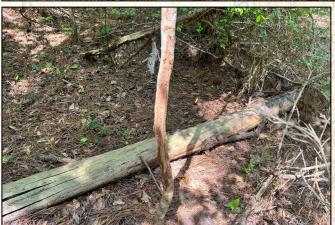

The property offers road frontage, and access, on Pecan Road where power and water are available. The terrain primarily consists of rolling hills that hold a nice diversity of mix-aged pine and hardwood timber. For the wildlife, scattered oak trees are throughout. Hoping to build a camp or your dream home...there are multiple spots! This property is just north of Liberty for your shopping convenience and only minutes from the Homochitto National Forest for limitless public hunting and recreation. An old camp is situated on the property being sold as is. To see what this place has to offer, call Dennis West today.