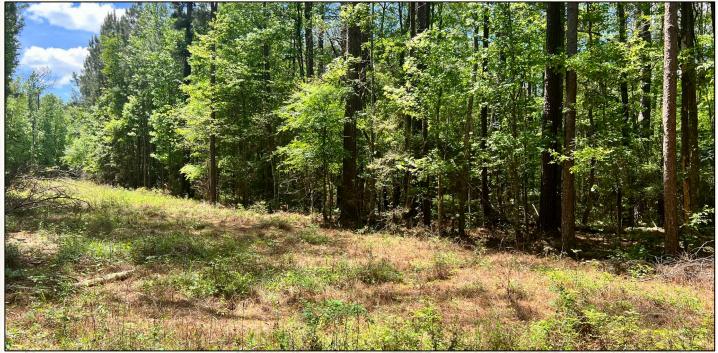

smalltownproperties.com

l .

This small acreage tract in Amite County may be just what you have been looking for! Situated in Southwest Mississippi near the town of Liberty, this 4± acre property is close to public hunting and features rolling terrain with mixed mature pine and hardwood timber.

The property offers road frontage, and access, on Pecan Road where power and water are available. The terrain primarily consists of rolling hills that hold a nice diversity of mix-aged pine and hardwood timber. For the wildlife, scattered oak trees are throughout. Hoping to build a camp or your dream home...there are multiple spots! This property is just north of Liberty for your shopping convenience and only minutes from the Homochitto National Forest for limitless public hunting and recreation. An old camp is situated on the property being sold as is. To see what this place has to offer, call Dennis West today.