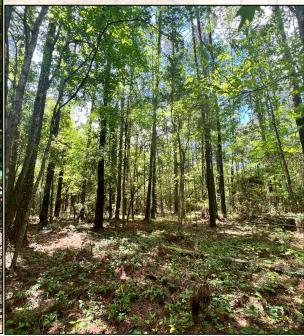

smalltownproperties.com

l .

This small acreage tract in Amite County may be just what you have been looking for! Situated in Southwest Mississippi near the town of Liberty, this 4± acre property is close to public hunting and features rolling terrain with mixed mature pine and hardwood timber.

The property offers road frontage, and access, on Pecan Road where power and water are available. The terrain primarily consists of rolling hills that hold a nice diversity of mix-aged pine and hardwood timber. For the wildlife, scattered oak trees are throughout. Hoping to build a camp or your dream home...there are multiple spots! This property is just north of Liberty for your shopping convenience and only minutes from the Homochitto National Forest for limitless public hunting and recreation. An old camp is situated on the property being sold as is. To see what this place has to offer, call Dennis West today.