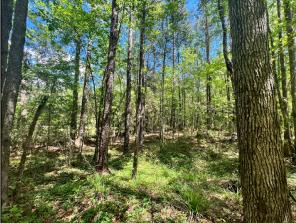

### **Property Information:**

- 4± Acres
- County Road Frontage
- Diverse Habitat
- Nice Mixture of Hardwood & Pine
- Power and Water Available
- Camp or House Site

The property offers road frontage, and access, on Pecan Road where power and water are available. The terrain primarily consists of rolling hills that hold a nice diversity of mix-aged pine and hardwood timber. For the wildlife, scattered oak trees are throughout. Hoping to build a camp or your dream home...there are multiple spots! This property is just north of Liberty for your shopping convenience and only minutes from the Homochitto National Forest for limitless public hunting and recreation. An old camp is situated on the property being sold as is. To see what this place has to offer, call Dennis West today.