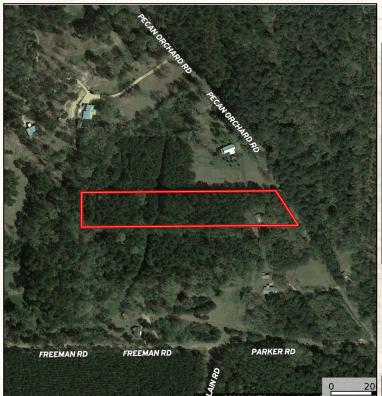

### Location: NEW MAP

- Amite County, MS
- Fronts Pecan Road
  - 5.5± Miles North of Liberty

### Google Map Link

- Boundary Consists of 4± Acres
- Pecan Road Frontage
- Approximately 5.5 Miles to Liberty