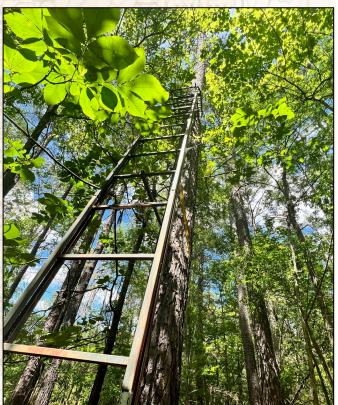

The property offers road frontage, and access, on Pecan Road where power and water are available. The terrain primarily consists of rolling hills that hold a nice diversity of mix-aged pine and hardwood timber. For the wildlife, scattered oak trees are throughout. Hoping to build a camp or your dream home...there are multiple spots! This property is just north of Liberty for your shopping convenience and only minutes from the Homochitto National Forest for limitless public hunting and recreation. An old camp is situated on the property being sold as is. To see what this place has to offer, call Dennis West today.