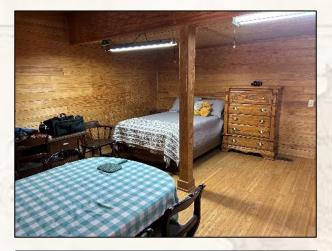

#### **Property Information:**

- 195± Acres
- 1,450 SqFt Cabin with 3Bed/2Bath, Living Room, and Kitchen
- Front and Back Porch
- Metal Storage Building and Tractor Shed
- Creek Traverses Property
- Interior Road System
- 7 Established Wildlife Plots Equipped with Stands and a Few Have Feeders
- Heavily Timbered with Pockets of Mature Oaks
- Approximately 1,000 Feet East of the Big Black River
- Excellent Deer and Turkey Hunting

smalltownproperties.com

**SMALLTUW** 

HUNTING PROPERTIES & REAL ESTATE<sup>SM</sup>

f/15,000+ Followers

Welcome to the Attala 195! Have you ever wanted to hunt the Big Black River corridor without all the major flooding? Here is your chance, in Attala County, MS. The 195± acre property is located roughly 1000 feet to the east of the river, along County Road 4101 and only a small portion of the tract is in the FEMA flood zone. Upon arrival, notice the seclusion from the super cool bamboo thicket along the road. A 1,450 ± square foot cabin offers three bedrooms, two bathrooms, living room, kitchen, and the perfect front and back porch for relaxing and watching wildlife in the food plots behind the house. Additionally, a metal storage building and tractor shed are in place for all your land maintenance equipment/tools.