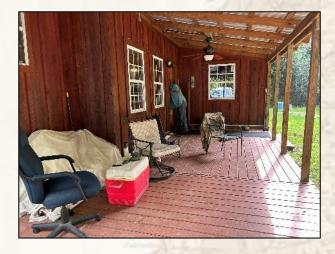

#### **Property Information:**

- 195± Acres
- 1,450 SqFt Cabin with 3Bed/2Bath, Living Room, and Kitchen
- Front and Back Porch
- Metal Storage Building and Tractor Shed
- Creek Traverses Property
- Interior Road System
- 7 Established Wildlife Plots Equipped with Stands and a Few Have Feeders
- Heavily Timbered with Pockets of Mature Oaks
- Approximately 1,000 Feet East of the Big Black River
- Excellent Deer and Turkey Hunting

smalltownproperties.com

**SMALLTUW** 

HUNTING PROPERTIES & REAL ESTATE<sup>SM</sup>

f/15,000+ Followers

Welcome to the Attala 195! Have you ever wanted to hunt the Big Black River corridor without all the major flooding? Here is your chance, in Attala County, MS. The 195± acre property is located roughly 1000 feet to the east of the river, along County Road 4101 and only a small portion of the tract is in the FEMA flood zone. Upon arrival, notice the seclusion from the super cool bamboo thicket along the road. A 1,450 ± square foot cabin offers three bedrooms, two bathrooms, living room, kitchen, and the perfect front and back porch for relaxing and watching wildlife in the food plots behind the house. Additionally, a metal storage building and tractor shed are in place for all your land maintenance equipment/tools.