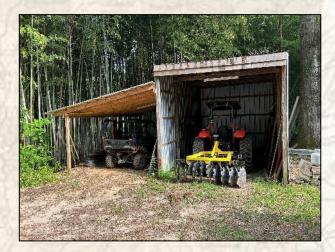

#### **Property Information:**

- 195± Acres
- 1,450 SqFt Cabin with 3Bed/2Bath, Living Room, and Kitchen
- Front and Back Porch
- Metal Storage Building and Tractor Shed
- Creek Traverses Property
- Interior Road System
- 7 Established Wildlife Plots Equipped with Stands and a Few Have Feeders
- Heavily Timbered with Pockets of Mature Oaks
- Approximately 1,000 Feet East of the Big Black River
- Excellent Deer and Turkey Hunting

smalltownproperties.com

**SMALLTUW** 

HUNTING PROPERTIES & REAL ESTATE<sup>SM</sup>

f/15,000+ Followers

Welcome to the Attala 195! Have you ever wanted to hunt the Big Black River corridor without all the major flooding? Here is your chance, in Attala County, MS. The 195± acre property is located roughly 1000 feet to the east of the river, along County Road 4101 and only a small portion of the tract is in the FEMA flood zone. Upon arrival, notice the seclusion from the super cool bamboo thicket along the road. A 1,450 ± square foot cabin offers three bedrooms, two bathrooms, living room, kitchen, and the perfect front and back porch for relaxing and watching wildlife in the food plots behind the house. Additionally, a metal storage building and tractor shed are in place for all your land maintenance equipment/tools.