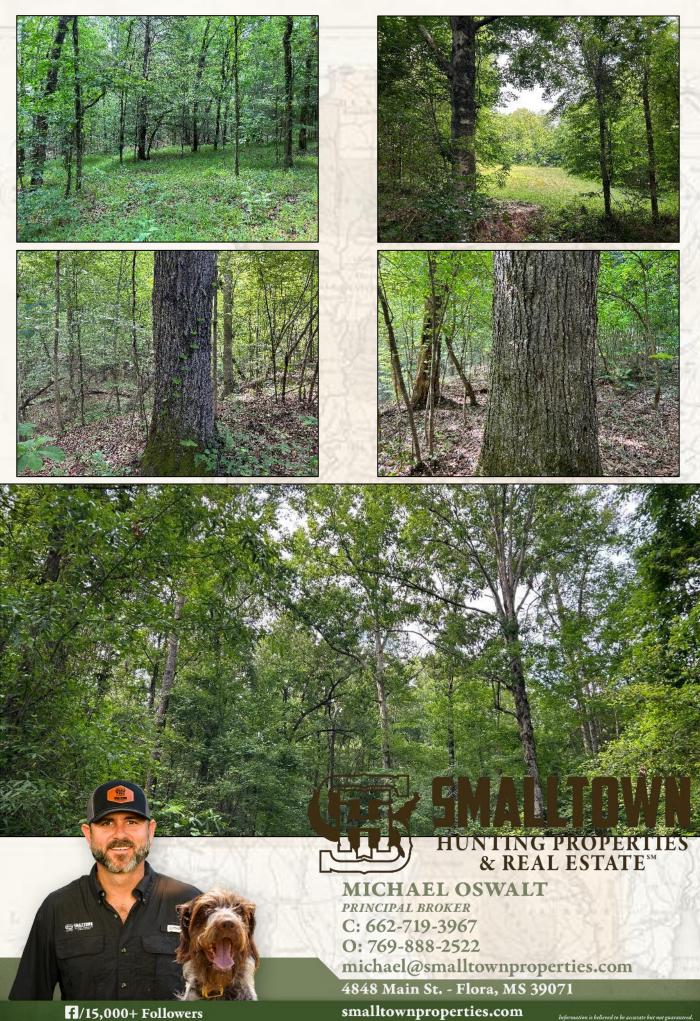

#### **Property Information:**

- 195± Acres
- 1,450 SqFt Cabin with 3Bed/2Bath, Living Room, and Kitchen
- Front and Back Porch
- Metal Storage Building and Tractor Shed
- Creek Traverses Property
- Interior Road System
- 7 Established Wildlife Plots Equipped with Stands and a Few Have Feeders
- Heavily Timbered with Pockets of Mature Oaks
- Approximately 1,000 Feet East of the Big Black River
- Excellent Deer and Turkey Hunting

f/15,000+ Followers

-----

f/15,000+ Followers

smalltownproperties.com

Information is believed to be accurate but not guaran

If the kids or grandkids want to play in the creek, they won't have to go far... a sandy creek is about 50 yards from the camp. When it's time to hunt, pick a road, any road. The interior road system will take you to almost every corner of the property. The timber makeup is mixed with various aged timber with scattered pockets of mature oaks. You will find seven established wildlife plots with some just being planted in clay peas, chufa, or clover. The plots are equipped with stands, and a few have feeders. The Big Black River corridor has been known to be game rich and the Attala 195 is no different. The deer and turkey numbers are excellent, but the turkey numbers shine on this tract. The owner has never gone turkey hunting without at least hearing a gobble at daylight. The deer hunting should be typical of the area but with the possibility of the giant coming through at any time.