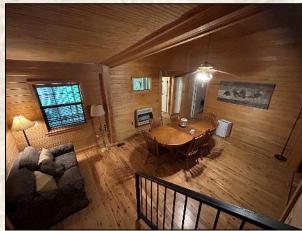

#### **Property Information:**

- 195± Acres
- 1,450 SqFt Cabin with 3Bed/2Bath, Living Room, and Kitchen
- Front and Back Porch
- Metal Storage Building and Tractor Shed
- Creek Traverses Property
- Interior Road System
- 7 Established Wildlife Plots Equipped with Stands and a Few Have Feeders
- Heavily Timbered with Pockets of Mature Oaks
- Approximately 1,000 Feet East of the Big Black River
- Excellent Deer and Turkey Hunting

smalltownproperties.com

**SMALLTUW** 

HUNTING PROPERTIES & REAL ESTATE<sup>SM</sup>

f/15,000+ Followers

Welcome to the Attala 195! Have you ever wanted to hunt the Big Black River corridor without all the major flooding? Here is your chance, in Attala County, MS. The 195± acre property is located roughly 1000 feet to the east of the river, along County Road 4101 and only a small portion of the tract is in the FEMA flood zone. Upon arrival, notice the seclusion from the super cool bamboo thicket along the road. A 1,450 ± square foot cabin offers three bedrooms, two bathrooms, living room, kitchen, and the perfect front and back porch for relaxing and watching wildlife in the food plots behind the house. Additionally, a metal storage building and tractor shed are in place for all your land maintenance equipment/tools.