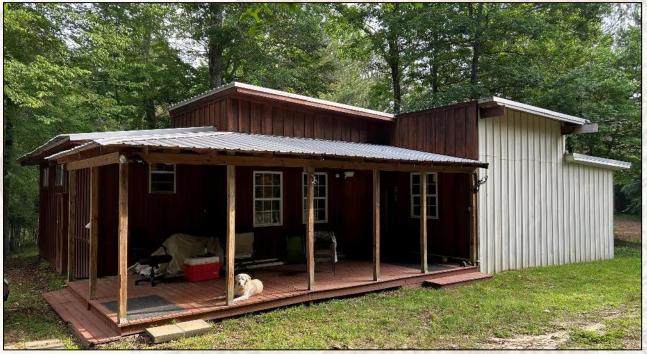

#### **Property Information:**

- 195± Acres
- 1,450 SqFt Cabin with 3Bed/2Bath, Living Room, and Kitchen
- Front and Back Porch
- Metal Storage Building and Tractor Shed
- Creek Traverses Property
- Interior Road System
- 7 Established Wildlife Plots Equipped with Stands and a Few Have Feeders
- Heavily Timbered with Pockets of Mature Oaks
- Approximately 1,000 Feet East of the Big Black River
- Excellent Deer and Turkey Hunting

smalltownproperties.com

**SMALLTUW** 

HUNTING PROPERTIES & REAL ESTATE<sup>SM</sup>

f/15,000+ Followers

Welcome to the Attala 195! Have you ever wanted to hunt the Big Black River corridor without all the major flooding? Here is your chance, in Attala County, MS. The 195± acre property is located roughly 1000 feet to the east of the river, along County Road 4101 and only a small portion of the tract is in the FEMA flood zone. Upon arrival, notice the seclusion from the super cool bamboo thicket along the road. A 1,450 ± square foot cabin offers three bedrooms, two bathrooms, living room, kitchen, and the perfect front and back porch for relaxing and watching wildlife in the food plots behind the house. Additionally, a metal storage building and tractor shed are in place for all your land maintenance equipment/tools.