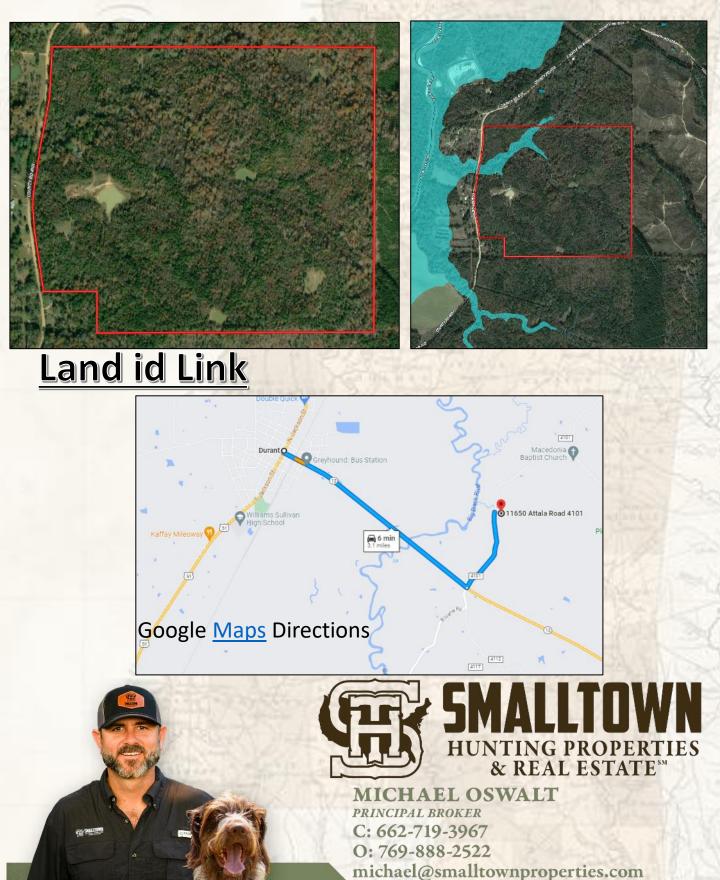

#### Location:

- Sallis, MS
- Attala County
- Under an Hour from Madison

#### **Coordinates:**

• 33.067, -89.8188

smalltownproperties.com

**SMALLTUW** 

HUNTING PROPERTIES & REAL ESTATE<sup>SM</sup>

f/15,000+ Followers

Welcome to the Attala 195! Have you ever wanted to hunt the Big Black River corridor without all the major flooding? Here is your chance, in Attala County, MS. The 195± acre property is located roughly 1000 feet to the east of the river, along County Road 4101 and only a small portion of the tract is in the FEMA flood zone. Upon arrival, notice the seclusion from the super cool bamboo thicket along the road. A 1,450 ± square foot cabin offers three bedrooms, two bathrooms, living room, kitchen, and the perfect front and back porch for relaxing and watching wildlife in the food plots behind the house. Additionally, a metal storage building and tractor shed are in place for all your land maintenance equipment/tools.

The location is convenient being just under one hour from Madison, MS and only a few minutes east of Interstate 55. If you have been looking for that game-rich, family place about an hour from the metro area, let's schedule your appointment on the Attala 195 today! Call Michael Oswalt for your private showing.