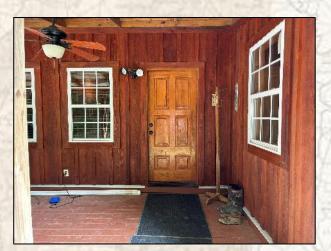

#### **Property Information:**

- 195± Acres
- 1,450 SqFt Cabin with 3Bed/2Bath, Living Room, and Kitchen
- Front and Back Porch
- Metal Storage Building and Tractor Shed
- Creek Traverses Property
- Interior Road System
- 7 Established Wildlife Plots Equipped with Stands and a Few Have Feeders
- Heavily Timbered with Pockets of Mature Oaks
- Approximately 1,000 Feet East of the Big Black River
- Excellent Deer and Turkey Hunting

smalltownproperties.com

**SMALLTUW** 

HUNTING PROPERTIES & REAL ESTATE<sup>SM</sup>

f/15,000+ Followers

Welcome to the Attala 195! Have you ever wanted to hunt the Big Black River corridor without all the major flooding? Here is your chance, in Attala County, MS. The 195± acre property is located roughly 1000 feet to the east of the river, along County Road 4101 and only a small portion of the tract is in the FEMA flood zone. Upon arrival, notice the seclusion from the super cool bamboo thicket along the road. A 1,450 ± square foot cabin offers three bedrooms, two bathrooms, living room, kitchen, and the perfect front and back porch for relaxing and watching wildlife in the food plots behind the house. Additionally, a metal storage building and tractor shed are in place for all your land maintenance equipment/tools.