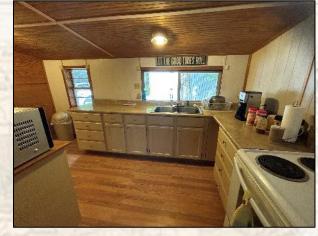

#### **Property Information:**

- 195± Acres
- 1,450 SqFt Cabin with 3Bed/2Bath, Living Room, and Kitchen
- Front and Back Porch
- Metal Storage Building and Tractor Shed
- Creek Traverses Property
- Interior Road System
- 7 Established Wildlife Plots Equipped with Stands and a Few Have Feeders
- Heavily Timbered with Pockets of Mature Oaks
- Approximately 1,000 Feet East of the Big Black River
- Excellent Deer and Turkey Hunting

smalltownproperties.com

**SMALLTUW** 

HUNTING PROPERTIES & REAL ESTATE<sup>SM</sup>

f/15,000+ Followers

Welcome to the Attala 195! Have you ever wanted to hunt the Big Black River corridor without all the major flooding? Here is your chance, in Attala County, MS. The 195± acre property is located roughly 1000 feet to the east of the river, along County Road 4101 and only a small portion of the tract is in the FEMA flood zone. Upon arrival, notice the seclusion from the super cool bamboo thicket along the road. A 1,450 ± square foot cabin offers three bedrooms, two bathrooms, living room, kitchen, and the perfect front and back porch for relaxing and watching wildlife in the food plots behind the house. Additionally, a metal storage building and tractor shed are in place for all your land maintenance equipment/tools.