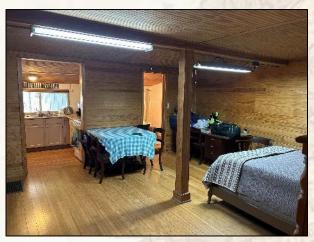

#### **Property Information:**

- 195± Acres
- 1,450 SqFt Cabin with 3Bed/2Bath, Living Room, and Kitchen
- Front and Back Porch
- Metal Storage Building and Tractor Shed
- Creek Traverses Property
- Interior Road System
- 7 Established Wildlife Plots Equipped with Stands and a Few Have Feeders
- Heavily Timbered with Pockets of Mature Oaks
- Approximately 1,000 Feet East of the Big Black River
- Excellent Deer and Turkey Hunting

smalltownproperties.com

**SMALLTUW** 

HUNTING PROPERTIES & REAL ESTATE<sup>SM</sup>

f/15,000+ Followers

Welcome to the Attala 195! Have you ever wanted to hunt the Big Black River corridor without all the major flooding? Here is your chance, in Attala County, MS. The 195± acre property is located roughly 1000 feet to the east of the river, along County Road 4101 and only a small portion of the tract is in the FEMA flood zone. Upon arrival, notice the seclusion from the super cool bamboo thicket along the road. A 1,450 ± square foot cabin offers three bedrooms, two bathrooms, living room, kitchen, and the perfect front and back porch for relaxing and watching wildlife in the food plots behind the house. Additionally, a metal storage building and tractor shed are in place for all your land maintenance equipment/tools.