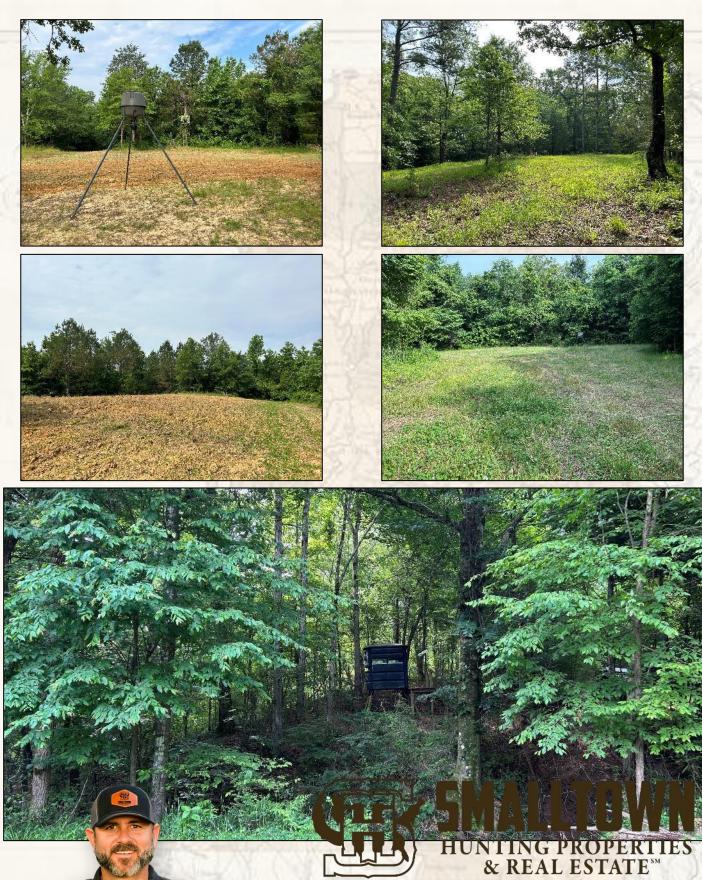

#### **Property Information:**

- 195± Acres
- 1,450 SqFt Cabin with 3Bed/2Bath, Living Room, and Kitchen
- Front and Back Porch
- Metal Storage Building and Tractor Shed
- Creek Traverses Property
- Interior Road System
- 7 Established Wildlife Plots Equipped with Stands and a Few Have Feeders
- Heavily Timbered with Pockets of Mature Oaks
- Approximately 1,000 Feet East of the Big Black River
- Excellent Deer and Turkey Hunting

smalltownproperties.com

**SMALLTUW** 

HUNTING PROPERTIES & REAL ESTATE<sup>SM</sup>

f/15,000+ Followers

Welcome to the Attala 195! Have you ever wanted to hunt the Big Black River corridor without all the major flooding? Here is your chance, in Attala County, MS. The 195± acre property is located roughly 1000 feet to the east of the river, along County Road 4101 and only a small portion of the tract is in the FEMA flood zone. Upon arrival, notice the seclusion from the super cool bamboo thicket along the road. A 1,450 ± square foot cabin offers three bedrooms, two bathrooms, living room, kitchen, and the perfect front and back porch for relaxing and watching wildlife in the food plots behind the house. Additionally, a metal storage building and tractor shed are in place for all your land maintenance equipment/tools.

f/15,000+ Followers

-----

f/15,000+ Followers

smalltownproperties.com

Information is believed to be accurate but not guaran

If the kids or grandkids want to play in the creek, they won't have to go far... a sandy creek is about 50 yards from the camp. When it's time to hunt, pick a road, any road. The interior road system will take you to almost every corner of the property. The timber makeup is mixed with various aged timber with scattered pockets of mature oaks. You will find seven established wildlife plots with some just being planted in clay peas, chufa, or clover. The plots are equipped with stands, and a few have feeders. The Big Black River corridor has been known to be game rich and the Attala 195 is no different. The deer and turkey numbers are excellent, but the turkey numbers shine on this tract. The owner has never gone turkey hunting without at least hearing a gobble at daylight. The deer hunting should be typical of the area but with the possibility of the giant coming through at any time.