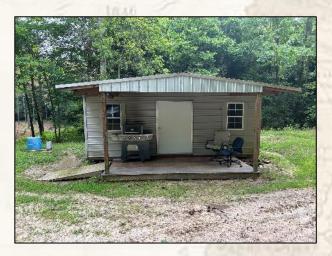

#### **Property Information:**

- 195± Acres
- 1,450 SqFt Cabin with 3Bed/2Bath, Living Room, and Kitchen
- Front and Back Porch
- Metal Storage Building and Tractor Shed
- Creek Traverses Property
- Interior Road System
- 7 Established Wildlife Plots Equipped with Stands and a Few Have Feeders
- Heavily Timbered with Pockets of Mature Oaks
- Approximately 1,000 Feet East of the Big Black River
- Excellent Deer and Turkey Hunting

smalltownproperties.com

**SMALLTUW** 

HUNTING PROPERTIES & REAL ESTATE<sup>SM</sup>

f/15,000+ Followers

Welcome to the Attala 195! Have you ever wanted to hunt the Big Black River corridor without all the major flooding? Here is your chance, in Attala County, MS. The 195± acre property is located roughly 1000 feet to the east of the river, along County Road 4101 and only a small portion of the tract is in the FEMA flood zone. Upon arrival, notice the seclusion from the super cool bamboo thicket along the road. A 1,450 ± square foot cabin offers three bedrooms, two bathrooms, living room, kitchen, and the perfect front and back porch for relaxing and watching wildlife in the food plots behind the house. Additionally, a metal storage building and tractor shed are in place for all your land maintenance equipment/tools.