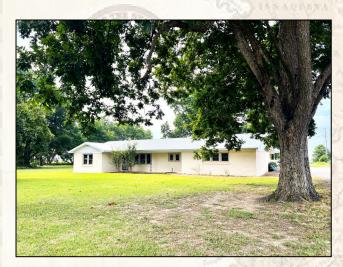

#### **Property Information:**

- 2.3± Acres
- 2,101± SqFt Home- 2 Bed/2 Bath with 2 Additional Rooms
- Large Great Room
- Updated Kitchen with Stainless Steel Appliances and Granite Countertops
- Beautiful Spacious Yard with Mature Trees
- New Metal Roof Installed in 2021
- Tankless Water Heater
- Open Back Patio with Covered Area

RACHEL BOYD | REALTOR C: 913-212-8419 | rachel@smalltownproperties.com

Welcome to country living in Humphreys County, MS. Ease up the gravel driveway and notice the large mature trees, spacious yard and cozy home situated on 2.3± acres. The 2,101± square foot home was built in 1957 and now offers two bedrooms, two full baths, an updated kitchen, a generously sized living room and a new metal roof. Two additional rooms are currently being used as a gym and a bedroom, but can easily become an office, bonus room, or sitting room. The large, open add-on living room affords plenty of room for relaxing or entertaining. The kitchen features granite countertops and stainless-steel appliances with an adjoining dining area, perfect for dinner guests. Step outdoors to the partially covered patio and enjoy the beautiful views of the surrounding farmland. This outdoor space is a perfect spot to entertain family and friends. There are two storage structures that will remain with the property. Located approximately 12 miles from Belzoni, in the community of Isola, this property provides a peaceful escape from city life and allows you to embrace rural living. If you have been looking for a home in the country, call Cody Bellipanni or Rachel Boyd to schedule a private showing today.