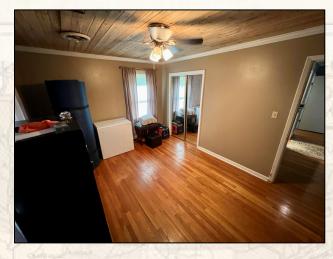

#### **Property Information:**

- 2.3± Acres
- 2,101± SqFt Home- 2 Bed/2 Bath with 2 Additional Rooms
- Large Great Room
- Updated Kitchen with Stainless Steel Appliances and Granite Countertops
- Beautiful Spacious Yard with Mature Trees
- New Metal Roof Installed in 2021
- Tankless Water Heater
- Open Back Patio with Covered Area

RACHEL BOYD | REALTOR C: 913-212-8419 | rachel@smalltownproperties.com

Welcome to country living in Humphreys County, MS. Ease up the gravel driveway and notice the large mature trees, spacious yard and cozy home situated on 2.3± acres. The 2,101± square foot home was built in 1957 and now offers two bedrooms, two full baths, an updated kitchen, a generously sized living room and a new metal roof. Two additional rooms are currently being used as a gym and a bedroom, but can easily become an office, bonus room, or sitting room. The large, open add-on living room affords plenty of room for relaxing or entertaining. The kitchen features granite countertops and stainless-steel appliances with an adjoining dining area, perfect for dinner guests. Step outdoors to the partially covered patio and enjoy the beautiful views of the surrounding farmland. This outdoor space is a perfect spot to entertain family and friends. There are two storage structures that will remain with the property. Located approximately 12 miles from Belzoni, in the community of Isola, this property provides a peaceful escape from city life and allows you to embrace rural living. If you have been looking for a home in the country, call Cody Bellipanni or Rachel Boyd to schedule a private showing today.