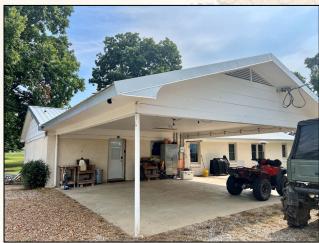

#### **Property Information:**

- 2.3± Acres
- 2,101± SqFt Home- 2 Bed/2 Bath with 2 Additional Rooms
- Large Great Room
- Updated Kitchen with Stainless Steel Appliances and Granite Countertops
- Beautiful Spacious Yard with Mature Trees
- New Metal Roof Installed in 2021
- Tankless Water Heater
- Open Back Patio with Covered Area

RACHEL BOYD | REALTOR C: 913-212-8419 | rachel@smalltownproperties.com

Welcome to country living in Humphreys County, MS. Ease up the gravel driveway and notice the large mature trees, spacious yard and cozy home situated on 2.3± acres. The 2,101± square foot home was built in 1957 and now offers two bedrooms, two full baths, an updated kitchen, a generously sized living room and a new metal roof. Two additional rooms are currently being used as a gym and a bedroom, but can easily become an office, bonus room, or sitting room. The large, open add-on living room affords plenty of room for relaxing or entertaining. The kitchen features granite countertops and stainless-steel appliances with an adjoining dining area, perfect for dinner guests. Step outdoors to the partially covered patio and enjoy the beautiful views of the surrounding farmland. This outdoor space is a perfect spot to entertain family and friends. There are two storage structures that will remain with the property. Located approximately 12 miles from Belzoni, in the community of Isola, this property provides a peaceful escape from city life and allows you to embrace rural living. If you have been looking for a home in the country, call Cody Bellipanni or Rachel Boyd to schedule a private showing today.