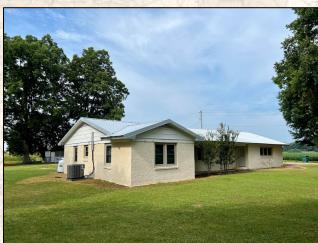

#### **Property Information:**

- 2.3± Acres
- 2,101± SqFt Home- 2 Bed/2 Bath with 2 Additional Rooms
- Large Great Room
- Updated Kitchen with Stainless Steel Appliances and Granite Countertops
- Beautiful Spacious Yard with Mature Trees
- New Metal Roof Installed in 2021
- Tankless Water Heater
- Open Back Patio with Covered Area

RACHEL BOYD | REALTOR C: 913-212-8419 | rachel@smalltownproperties.com

Welcome to country living in Humphreys County, MS. Ease up the gravel driveway and notice the large mature trees, spacious yard and cozy home situated on 2.3± acres. The 2,101± square foot home was built in 1957 and now offers two bedrooms, two full baths, an updated kitchen, a generously sized living room and a new metal roof. Two additional rooms are currently being used as a gym and a bedroom, but can easily become an office, bonus room, or sitting room. The large, open add-on living room affords plenty of room for relaxing or entertaining. The kitchen features granite countertops and stainless-steel appliances with an adjoining dining area, perfect for dinner guests. Step outdoors to the partially covered patio and enjoy the beautiful views of the surrounding farmland. This outdoor space is a perfect spot to entertain family and friends. There are two storage structures that will remain with the property. Located approximately 12 miles from Belzoni, in the community of Isola, this property provides a peaceful escape from city life and allows you to embrace rural living. If you have been looking for a home in the country, call Cody Bellipanni or Rachel Boyd to schedule a private showing today.