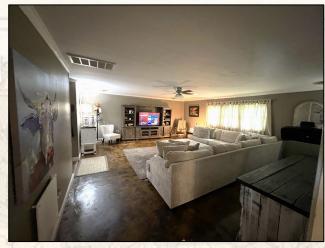

#### **Property Information:**

- 2.3± Acres
- 2,101± SqFt Home- 2 Bed/2 Bath with 2 Additional Rooms
- Large Great Room
- Updated Kitchen with Stainless Steel Appliances and Granite Countertops
- Beautiful Spacious Yard with Mature Trees
- New Metal Roof Installed in 2021
- Tankless Water Heater
- Open Back Patio with Covered Area

RACHEL BOYD | REALTOR C: 913-212-8419 | rachel@smalltownproperties.com

Welcome to country living in Humphreys County, MS. Ease up the gravel driveway and notice the large mature trees, spacious yard and cozy home situated on 2.3± acres. The 2,101± square foot home was built in 1957 and now offers two bedrooms, two full baths, an updated kitchen, a generously sized living room and a new metal roof. Two additional rooms are currently being used as a gym and a bedroom, but can easily become an office, bonus room, or sitting room. The large, open add-on living room affords plenty of room for relaxing or entertaining. The kitchen features granite countertops and stainless-steel appliances with an adjoining dining area, perfect for dinner guests. Step outdoors to the partially covered patio and enjoy the beautiful views of the surrounding farmland. This outdoor space is a perfect spot to entertain family and friends. There are two storage structures that will remain with the property. Located approximately 12 miles from Belzoni, in the community of Isola, this property provides a peaceful escape from city life and allows you to embrace rural living. If you have been looking for a home in the country, call Cody Bellipanni or Rachel Boyd to schedule a private showing today.