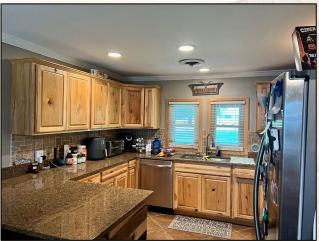

#### **Property Information:**

- 2.3± Acres
- 2,101± SqFt Home- 2 Bed/2 Bath with 2 Additional Rooms
- Large Great Room
- Updated Kitchen with Stainless Steel Appliances and Granite Countertops
- Beautiful Spacious Yard with Mature Trees
- New Metal Roof Installed in 2021
- Tankless Water Heater
- Open Back Patio with Covered Area

RACHEL BOYD | REALTOR C: 913-212-8419 | rachel@smalltownproperties.com

Welcome to country living in Humphreys County, MS. Ease up the gravel driveway and notice the large mature trees, spacious yard and cozy home situated on 2.3± acres. The 2,101± square foot home was built in 1957 and now offers two bedrooms, two full baths, an updated kitchen, a generously sized living room and a new metal roof. Two additional rooms are currently being used as a gym and a bedroom, but can easily become an office, bonus room, or sitting room. The large, open add-on living room affords plenty of room for relaxing or entertaining. The kitchen features granite countertops and stainless-steel appliances with an adjoining dining area, perfect for dinner guests. Step outdoors to the partially covered patio and enjoy the beautiful views of the surrounding farmland. This outdoor space is a perfect spot to entertain family and friends. There are two storage structures that will remain with the property. Located approximately 12 miles from Belzoni, in the community of Isola, this property provides a peaceful escape from city life and allows you to embrace rural living. If you have been looking for a home in the country, call Cody Bellipanni or Rachel Boyd to schedule a private showing today.