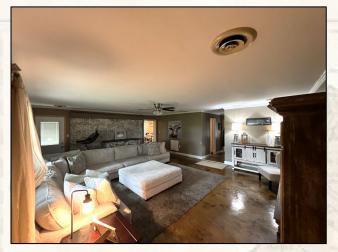

#### **Property Information:**

- 2.3± Acres
- 2,101± SqFt Home- 2 Bed/2 Bath with 2 Additional Rooms
- Large Great Room
- Updated Kitchen with Stainless Steel Appliances and Granite Countertops
- Beautiful Spacious Yard with Mature Trees
- New Metal Roof Installed in 2021
- Tankless Water Heater
- Open Back Patio with Covered Area

RACHEL BOYD | REALTOR C: 913-212-8419 | rachel@smalltownproperties.com

Welcome to country living in Humphreys County, MS. Ease up the gravel driveway and notice the large mature trees, spacious yard and cozy home situated on 2.3± acres. The 2,101± square foot home was built in 1957 and now offers two bedrooms, two full baths, an updated kitchen, a generously sized living room and a new metal roof. Two additional rooms are currently being used as a gym and a bedroom, but can easily become an office, bonus room, or sitting room. The large, open add-on living room affords plenty of room for relaxing or entertaining. The kitchen features granite countertops and stainless-steel appliances with an adjoining dining area, perfect for dinner guests. Step outdoors to the partially covered patio and enjoy the beautiful views of the surrounding farmland. This outdoor space is a perfect spot to entertain family and friends. There are two storage structures that will remain with the property. Located approximately 12 miles from Belzoni, in the community of Isola, this property provides a peaceful escape from city life and allows you to embrace rural living. If you have been looking for a home in the country, call Cody Bellipanni or Rachel Boyd to schedule a private showing today.