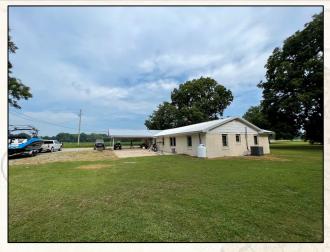

#### **Property Information:**

- 2.3± Acres
- 2,101± SqFt Home- 2 Bed/2 Bath with 2 Additional Rooms
- Large Great Room
- Updated Kitchen with Stainless Steel Appliances and Granite Countertops
- Beautiful Spacious Yard with Mature Trees
- New Metal Roof Installed in 2021
- Tankless Water Heater
- Open Back Patio with Covered Area

RACHEL BOYD | REALTOR C: 913-212-8419 | rachel@smalltownproperties.com

Welcome to country living in Humphreys County, MS. Ease up the gravel driveway and notice the large mature trees, spacious yard and cozy home situated on 2.3± acres. The 2,101± square foot home was built in 1957 and now offers two bedrooms, two full baths, an updated kitchen, a generously sized living room and a new metal roof. Two additional rooms are currently being used as a gym and a bedroom, but can easily become an office, bonus room, or sitting room. The large, open add-on living room affords plenty of room for relaxing or entertaining. The kitchen features granite countertops and stainless-steel appliances with an adjoining dining area, perfect for dinner guests. Step outdoors to the partially covered patio and enjoy the beautiful views of the surrounding farmland. This outdoor space is a perfect spot to entertain family and friends. There are two storage structures that will remain with the property. Located approximately 12 miles from Belzoni, in the community of Isola, this property provides a peaceful escape from city life and allows you to embrace rural living. If you have been looking for a home in the country, call Cody Bellipanni or Rachel Boyd to schedule a private showing today.