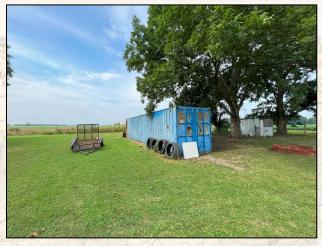

RACHEL BOYD | REALTOR C: 913-212-8419 | rachel@smalltownproperties.com

Welcome to country living in Humphreys County, MS. Ease up the gravel driveway and notice the large mature trees, spacious yard and cozy home situated on 2.3± acres. The 2,101± square foot home was built in 1957 and now offers two bedrooms, two full baths, an updated kitchen, a generously sized living room and a new metal roof. Two additional rooms are currently being used as a gym and a bedroom, but can easily become an office, bonus room, or sitting room. The large, open add-on living room affords plenty of room for relaxing or entertaining. The kitchen features granite countertops and stainless-steel appliances with an adjoining dining area, perfect for dinner guests. Step outdoors to the partially covered patio and enjoy the beautiful views of the surrounding farmland. This outdoor space is a perfect spot to entertain family and friends. There are two storage structures that will remain with the property. Located approximately 12 miles from Belzoni, in the community of Isola, this property provides a peaceful escape from city life and allows you to embrace rural living. If you have been looking for a home in the country, call Cody Bellipanni or Rachel Boyd to schedule a private showing today.