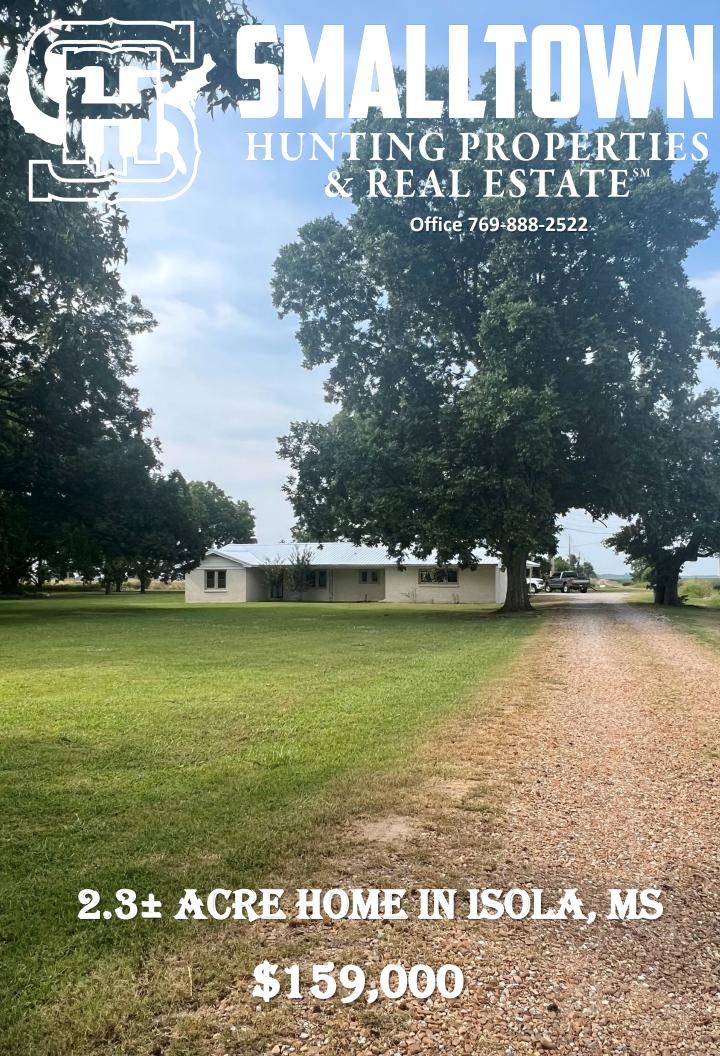

#### **Property Information:**

- 2.3± Acres
- 2,101± SqFt Home- 2 Bed/2 Bath with 2 Additional Rooms
- Large Great Room
- Updated Kitchen with Stainless Steel Appliances and Granite Countertops
- Beautiful Spacious Yard with Mature Trees
- New Metal Roof Installed in 2021
- Tankless Water Heater
- Open Back Patio with Covered Area

RACHEL BOYD | REALTOR C: 913-212-8419 | rachel@smalltownproperties.com

Welcome to country living in Humphreys County, MS. Ease up the gravel driveway and notice the large mature trees, spacious yard and cozy home situated on 2.3± acres. The 2,101± square foot home was built in 1957 and now offers two bedrooms, two full baths, an updated kitchen, a generously sized living room and a new metal roof. Two additional rooms are currently being used as a gym and a bedroom, but can easily become an office, bonus room, or sitting room. The large, open add-on living room affords plenty of room for relaxing or entertaining. The kitchen features granite countertops and stainless-steel appliances with an adjoining dining area, perfect for dinner guests. Step outdoors to the partially covered patio and enjoy the beautiful views of the surrounding farmland. This outdoor space is a perfect spot to entertain family and friends. There are two storage structures that will remain with the property. Located approximately 12 miles from Belzoni, in the community of Isola, this property provides a peaceful escape from city life and allows you to embrace rural living. If you have been looking for a home in the country, call Cody Bellipanni or Rachel Boyd to schedule a private showing today.