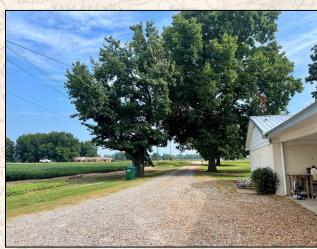

RACHEL BOYD | REALTOR C: 913-212-8419 | rachel@smalltownproperties.com

Welcome to country living in Humphreys County, MS. Ease up the gravel driveway and notice the large mature trees, spacious yard and cozy home situated on 2.3± acres. The 2,101± square foot home was built in 1957 and now offers two bedrooms, two full baths, an updated kitchen, a generously sized living room and a new metal roof. Two additional rooms are currently being used as a gym and a bedroom, but can easily become an office, bonus room, or sitting room. The large, open add-on living room affords plenty of room for relaxing or entertaining. The kitchen features granite countertops and stainless-steel appliances with an adjoining dining area, perfect for dinner guests. Step outdoors to the partially covered patio and enjoy the beautiful views of the surrounding farmland. This outdoor space is a perfect spot to entertain family and friends. There are two storage structures that will remain with the property. Located approximately 12 miles from Belzoni, in the community of Isola, this property provides a peaceful escape from city life and allows you to embrace rural living. If you have been looking for a home in the country, call Cody Bellipanni or Rachel Boyd to schedule a private showing today.