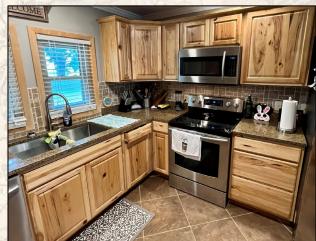

#### **Property Information:**

- 2.3± Acres
- 2,101± SqFt Home- 2 Bed/2 Bath with 2 Additional Rooms
- Large Great Room
- Updated Kitchen with Stainless Steel Appliances and Granite Countertops
- Beautiful Spacious Yard with Mature Trees
- New Metal Roof Installed in 2021
- Tankless Water Heater
- Open Back Patio with Covered Area

RACHEL BOYD | REALTOR C: 913-212-8419 | rachel@smalltownproperties.com

Welcome to country living in Humphreys County, MS. Ease up the gravel driveway and notice the large mature trees, spacious yard and cozy home situated on 2.3± acres. The 2,101± square foot home was built in 1957 and now offers two bedrooms, two full baths, an updated kitchen, a generously sized living room and a new metal roof. Two additional rooms are currently being used as a gym and a bedroom, but can easily become an office, bonus room, or sitting room. The large, open add-on living room affords plenty of room for relaxing or entertaining. The kitchen features granite countertops and stainless-steel appliances with an adjoining dining area, perfect for dinner guests. Step outdoors to the partially covered patio and enjoy the beautiful views of the surrounding farmland. This outdoor space is a perfect spot to entertain family and friends. There are two storage structures that will remain with the property. Located approximately 12 miles from Belzoni, in the community of Isola, this property provides a peaceful escape from city life and allows you to embrace rural living. If you have been looking for a home in the country, call Cody Bellipanni or Rachel Boyd to schedule a private showing today.