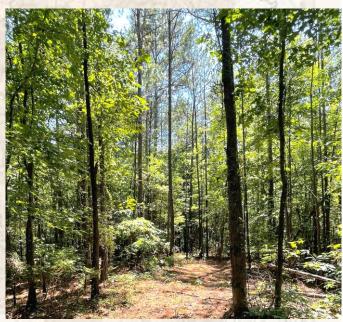

## **Property Information:**

- 33.9± Acres
- 22± Acres of Pine Timber
- 5± Acre Hardwood Bottom
- 1± Acre Pond
- Clear Water Stream
- Internal Trails

# SHALLTOWN HUNTING PROPERTIES & REAL ESTATE<sup>SM</sup>

ASSOCIATE BROKER

C: 601-506-5058

O: 769-888-2522

adam@smalltownproperties.com

P.O. Box K - Flora, MS 39071

The land make-up primarily consists of pine timber, with a 5± acre hardwood bottom. The internal trails help navigate a large portion of the property and will lead you directly to the clear water stream that supplies Lobutcha Creek. Being in Attala County, you are sure to have the opportunity to chase after both deer and turkey.