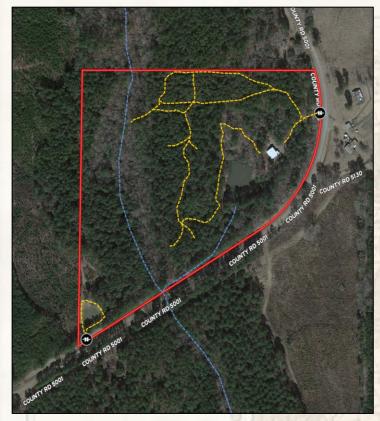

## **Property Information:**

- 33.9± Acres
- 22± Acres of Pine Timber
- 5± Acre Hardwood Bottom
- 1± Acre Pond
- Clear Water Stream
- Internal Trails

# SHALLTOWN HUNTING PROPERTIES & REAL ESTATE<sup>SM</sup>

ASSOCIATE BROKER

C: 601-506-5058

O: 769-888-2522

adam@smalltownproperties.com

P.O. Box K - Flora, MS 39071

The land make-up primarily consists of pine timber, with a 5± acre hardwood bottom. The internal trails help navigate a large portion of the property and will lead you directly to the clear water stream that supplies Lobutcha Creek. Being in Attala County, you are sure to have the opportunity to chase after both deer and turkey.

## ADAM HESTER

ASSOCIATE BROKER

C: 601-506-5058

O: 769-888-2522

adam@smalltownproperties.com

P.O. Box K - Flora, MS 39071

- Boundary Consists of 33.9± Acres
- 22± Acres of Pine Timber
- 5± Acre Hardwood Bottom
- 1± Acre Pond
- 1,600± Square Foot Barndominium
- Frontage on Attala Road 5001
- 18± Miles East of Kosciusko
- 70± Miles Northeast of Madison