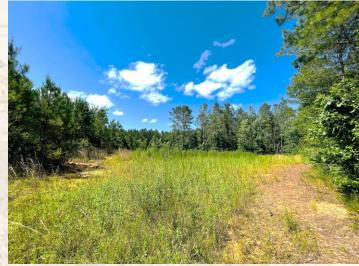

## **Property Information:**

- 33.9± Acres
- 22± Acres of Pine Timber
- 5± Acre Hardwood Bottom
- 1± Acre Pond
- Clear Water Stream
- Internal Trails

# SHALLTOWN HUNTING PROPERTIES & REAL ESTATE<sup>SM</sup>

ASSOCIATE BROKER

C: 601-506-5058

O: 769-888-2522

adam@smalltownproperties.com

P.O. Box K - Flora, MS 39071

The land make-up primarily consists of pine timber, with a 5± acre hardwood bottom. The internal trails help navigate a large portion of the property and will lead you directly to the clear water stream that supplies Lobutcha Creek. Being in Attala County, you are sure to have the opportunity to chase after both deer and turkey.