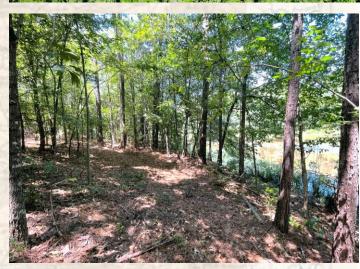

## **Property Information:**

- 33.9± Acres
- 22± Acres of Pine Timber
- 5± Acre Hardwood Bottom
- 1± Acre Pond
- Clear Water Stream
- Internal Trails

# SHALLTOWN HUNTING PROPERTIES & REAL ESTATE<sup>SM</sup>

ASSOCIATE BROKER

C: 601-506-5058

O: 769-888-2522

adam@smalltownproperties.com

P.O. Box K - Flora, MS 39071

The land make-up primarily consists of pine timber, with a 5± acre hardwood bottom. The internal trails help navigate a large portion of the property and will lead you directly to the clear water stream that supplies Lobutcha Creek. Being in Attala County, you are sure to have the opportunity to chase after both deer and turkey.