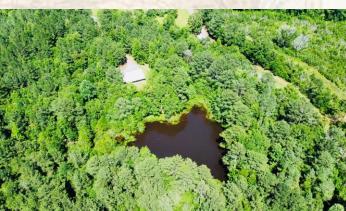

## **Property Information:**

- 33.9± Acres
- 22± Acres of Pine Timber
- 5± Acre Hardwood Bottom
- 1± Acre Pond
- Clear Water Stream
- Internal Trails

## ADAM HESTER

ASSOCIATE BROKER

C: 601-506-5058

O: 769-888-2522

adam@smalltownproperties.com

P.O. Box K - Flora, MS 39071

Your property search ends here! The Attala 33.9 is a turnkey getaway offering everything you need for a weekend getaway or a place to call home. The property is situated approximately 18 miles east of Kosciusko, MS on Attala County Road 5001. The land consists of 33.9± acres, a small fishing pond, and is anchored by a custom-built, 1,600± square foot barndominium.

## ADAM HESTER

ASSOCIATE BROKER C: 601-506-5058

O: 769-888-2522

adam@smalltownproperties.com

P.O. Box K - Flora, MS 39071

The barndominium was constructed in 2019 and can serve as that weekend "cabin" or permanent residence! Stained concrete floors, a gas fireplace, granite countertops, a tankless water heater, central heat and air, and whirlpool appliances are just some of the attractive features. The master bedroom and two full baths are on the first level while a loft and another full bath are upstairs. There is plenty of room for guests with the loft comfortably holding five beds! Store your tools and equipment in the insulated garage with a roll up door. When the weather allows, enjoy sitting under the covered porch overlooking the pond in the backyard.