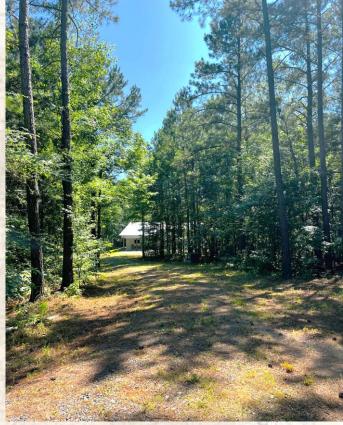

## **Property Information:**

- 33.9± Acres
- 22± Acres of Pine Timber
- 5± Acre Hardwood Bottom
- 1± Acre Pond
- Clear Water Stream
- Internal Trails

# SHALLTOWN HUNTING PROPERTIES & REAL ESTATE<sup>SM</sup>

ASSOCIATE BROKER

C: 601-506-5058

O: 769-888-2522

adam@smalltownproperties.com

P.O. Box K - Flora, MS 39071

The land make-up primarily consists of pine timber, with a 5± acre hardwood bottom. The internal trails help navigate a large portion of the property and will lead you directly to the clear water stream that supplies Lobutcha Creek. Being in Attala County, you are sure to have the opportunity to chase after both deer and turkey.