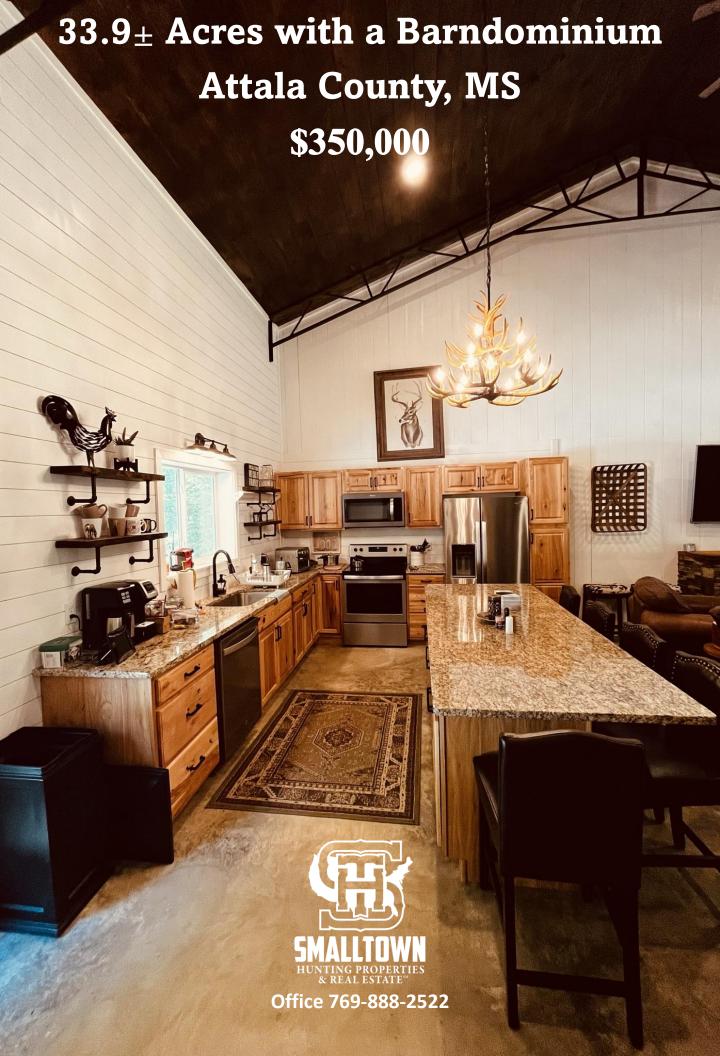

### **Improvements:**

- 1,600± Sq. Ft. Barndominium
- 1 Bedroom, 3 Full Bathrooms
- Large Loft Space (Holds 5 Beds Comfortably)
- Insulated Storage Garage

## ADAM HESTER

ASSOCIATE BROKER C: 601-506-5058

O: 769-888-2522

adam@smalltownproperties.com

P.O. Box K - Flora, MS 39071

The barndominium was constructed in 2019 and can serve as that weekend "cabin" or permanent residence! Stained concrete floors, a gas fireplace, granite countertops, a tankless water heater, central heat and air, and whirlpool appliances are just some of the attractive features. The master bedroom and two full baths are on the first level while a loft and another full bath are upstairs. There is plenty of room for guests with the loft comfortably holding five beds! Store your tools and equipment in the insulated garage with a roll up door. When the weather allows, enjoy sitting under the covered porch overlooking the pond in the backyard.