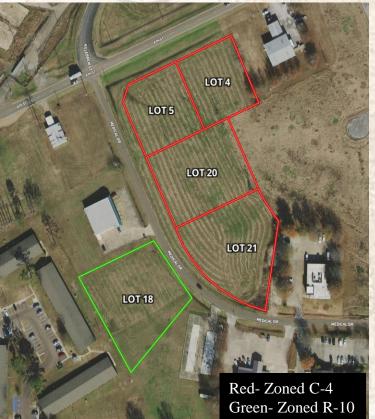

#### **Property Information:**

- 5 Lots Available
- 1 Lot Zoned R-10
- 4 Lots Zoned C-4

#### **Tax Information:**

- Lot 4: 314-180631001-0000400 (\$253.44 for 2022)
- Lot 5: 314-180631001-0000500 (\$202.75 for 2022)
- Lot 18: 314-180633000-0000600 (\$202.75 for 2022)
- Lot 20: 314-180633000-0000400 (\$202.75 for 2022)
- Lot 21: 314-180633000-0000300 (\$253.44 for 2022)