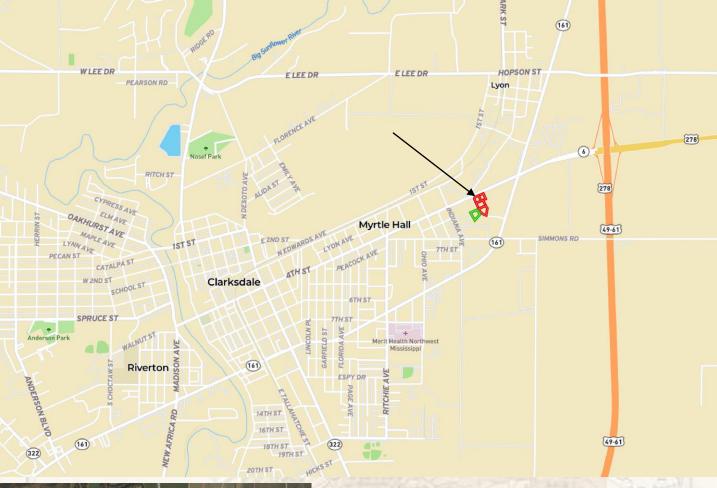

### Location:

- Coahoma County, MS
  - Located in the Clarksdale City Limits
- Fronts Martin Luther King Jr. Blvd. and Medical Drive

FORD TRUE LAND SPECIALIST C: 662-645-1119 O: 662-846-1425 ford@smalltownproperties.com 701 W. Sunflower Rd - Cleveland, MS 38732

smalltownproperties.com

**OPPORTUNITY AWAITS** within the city limits of Clarksdale in Coahoma County, MS! Five vacant lots ranging in size from  $0.6\pm$  acres to  $1.2\pm$  acres are available for purchase. Four of the lots are zoned C-4 and one is zoned R-10. Ample frontage along Martin Luther King Jr. Blvd. and Medical Drive provides great access and exposure for potential new businesses or developments. Situated three tenths of a mile from the intersection of Hwy 6 and State Street, just one mile from Hwy 61 and only two miles from downtown Clarksdale, these lots are in a fantastic location! Zoning is based off the current Clarksdale Zoning Map but should be verified. The possibilities are endless...call Ford True for more information today.