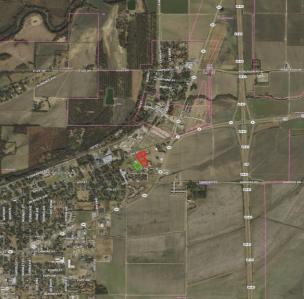

### Location:

- Coahoma County, MS
  - Located in the Clarksdale City Limits
- Fronts Martin Luther King Jr. Blvd. and Medical Drive

FORD TRUE LAND SPECIALIST C: 662-645-1119 O: 662-846-1425 ford@smalltownproperties.com 701 W. Sunflower Rd - Cleveland, MS 38732

smalltownproperties.com

**OPPORTUNITY AWAITS** within the city limits of Clarksdale in Coahoma County, MS! Five vacant lots ranging in size from  $0.6\pm$  acres to  $1.2\pm$  acres are available for purchase. Four of the lots are zoned C-4 and one is zoned R-10. Ample frontage along Martin Luther King Jr. Blvd. and Medical Drive provides great access and exposure for potential new businesses or developments. Situated three tenths of a mile from the intersection of Hwy 6 and State Street, just one mile from Hwy 61 and only two miles from downtown Clarksdale, these lots are in a fantastic location! Zoning is based off the current Clarksdale Zoning Map but should be verified. The possibilities are endless...call Ford True for more information today.