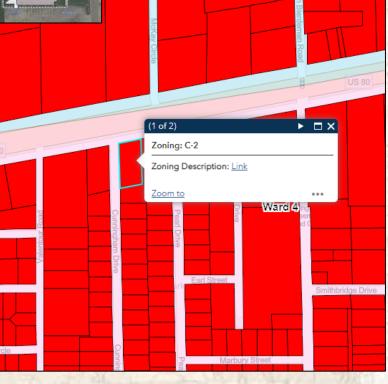

t this location is 24,000 vehicles per day. With established businesses already in place, destination shopping and entertainment less than two miles to the west and Interstate 20 less than 5 minutes away, this location is perfect for someone looking for a great commercial site! Call Chris Reed today for more information or to take a look at this property.





CHRIS REED
LAND SPECIALIST
C: 601-906-0723
O: 769-888-2522

chris.reed@smalltownproperties.com

4848 Main St. - Flora, MS 39071









**CHRIS REED** 

LAND SPECIALIST

C: 601-906-0723

O: 769-888-2522

chris.reed@smalltownproperties.com

4848 Main St. - Flora, MS 39071

smalltownproperties.com

Information is believed to be accurate but not guarantee



### **Land ID Link**

## Zoning Map —

City of Pearl Zoning Ordinances

Link







# **SMALLTOWN**

HUNTING PROPERTIES & REAL ESTATE<sup>™</sup>

#### CHRIS REED

I AND SPECIALIST

C: 601-906-0723

O: 769-888-2522

chris.reed@smalltownproperties.com

4848 Main St. - Flora, MS 39071

smalltownproperties.com

Information is believed to be accurate but not guaranteed



### Google Maps Link





#### CHRIS REED

I AND SPECIALIST

C: 601-906-0723

O: 769-888-2522

chris.reed@smalltownproperties.com

4848 Main St. - Flora, MS 39071

smalltownproperties.com

Information is believed to be accurate but not guarantees