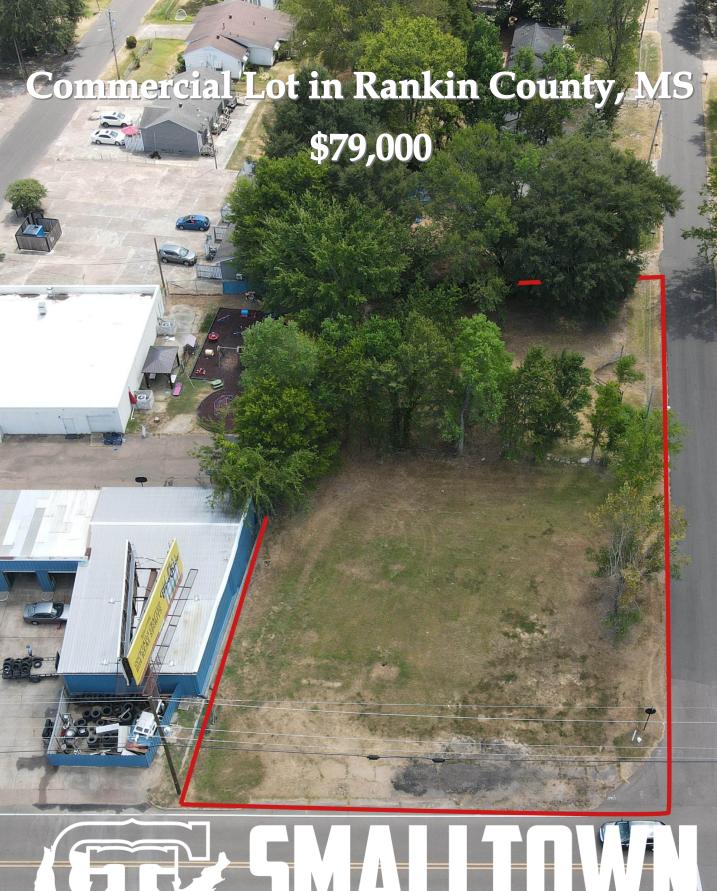

4848 Main St. - Flora, MS 39071

smalltownproperties.com

Have you been searching for a commercial investment opportunity, situated in a prime location, with high visibility, and close to seemingly everything? Look no further than this 0.5± acre lot in Rankin County, MS. The property is zoned C-2 Commercial and is situated along the south side of U.S. Highway 80 in the heart of Pearl and affords your future business a premier space with great visibility and quick access to Interstate 20, Highway 80, and the highly anticipated West Rankin Parkway.

This nice, rectangular corner lot boasts  $105\pm$  feet of road frontage along U.S. Highway 80 to the north and  $210\pm$  feet of road frontage along Cunningham Drive to the west. The lot is cleared, and topography is flat. This site is located outside of the FEMA floodplain. Enjoy utilities from the city of Pearl with Entergy providing electric services. Daily traffic flow at this location is 24,000 vehicles per day. With established businesses already in place, destination shopping and entertainment less than two miles to the west and Interstate 20 less than 5 minutes away, this location is perfect for someone looking for a great commercial site! Call Chris Reed today for more information or to take a look at this property.

### **Property Information:**

- $0.5 \pm \text{Acres}$
- Zoned: C2 Commercial
- Frontage: North Side/105± feet along U.S. Highway 80 Service Road West Side/210± feet along Cunningham Drive
- Traffic Count: 24,000 AADT along U.S. Highway 80
- Electric: Entergy
- Water: City of Pearl
- Sewer: City of Pearl