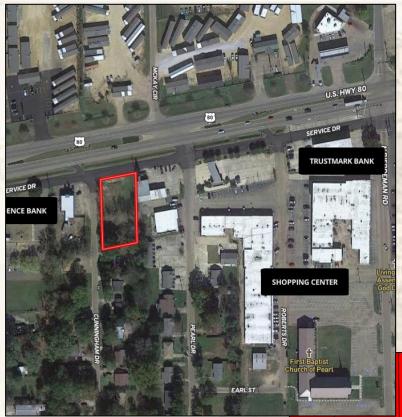

### **Property Information:**

- $0.5 \pm \text{Acres}$
- Zoned: C2 Commercial
- Frontage: North Side/105± feet along U.S. Highway 80 Service Road West Side/210± feet along Cunningham Drive
- Traffic Count: 24,000 AADT along U.S. Highway 80
- Electric: Entergy
- Water: City of Pearl
- Sewer: City of Pearl

This nice, rectangular corner lot boasts  $105\pm$  feet of road frontage along U.S. Highway 80 to the north and  $210\pm$  feet of road frontage along Cunningham Drive to the west. The lot is cleared, and topography is flat. This site is located outside of the FEMA floodplain. Enjoy utilities from the city of Pearl with Entergy providing electric services. Daily traffic flow at this location is 24,000 vehicles per day. With established businesses already in place, destination shopping and entertainment less than two miles to the west and Interstate 20 less than 5 minutes away, this location is perfect for someone looking for a great commercial site! Call Chris Reed today for more information or to take a look at this property.