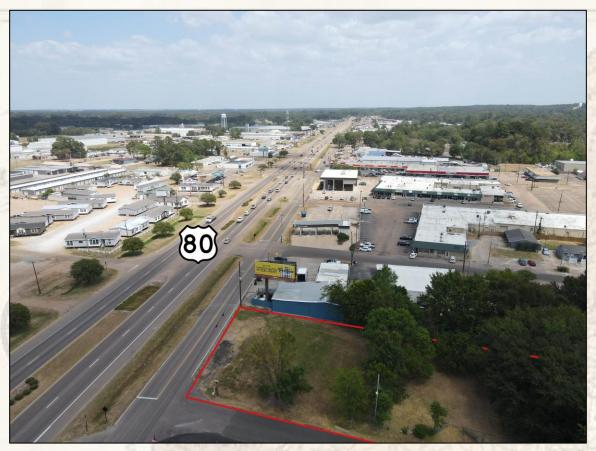

4848 Main St. - Flora, MS 39071

smalltownproperties.com

Have you been searching for a commercial investment opportunity, situated in a prime location, with high visibility, and close to seemingly everything? Look no further than this 0.5± acre lot in Rankin County, MS. The property is zoned C-2 Commercial and is situated along the south side of U.S. Highway 80 in the heart of Pearl and affords your future business a premier space with great visibility and quick access to Interstate 20, Highway 80, and the highly anticipated West Rankin Parkway.

This nice, rectangular corner lot boasts  $105\pm$  feet of road frontage along U.S. Highway 80 to the north and  $210\pm$  feet of road frontage along Cunningham Drive to the west. The lot is cleared, and topography is flat. This site is located outside of the FEMA floodplain. Enjoy utilities from the city of Pearl with Entergy providing electric services. Daily traffic flow at this location is 24,000 vehicles per day. With established businesses already in place, destination shopping and entertainment less than two miles to the west and Interstate 20 less than 5 minutes away, this location is perfect for someone looking for a great commercial site! Call Chris Reed today for more information or to take a look at this property.