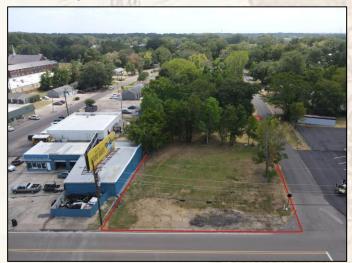

This nice, rectangular corner lot boasts  $105\pm$  feet of road frontage along U.S. Highway 80 to the north and  $210\pm$  feet of road frontage along Cunningham Drive to the west. The lot is cleared, and topography is flat. This site is located outside of the FEMA floodplain. Enjoy utilities from the city of Pearl with Entergy providing electric services. Daily traffic flow at this location is 24,000 vehicles per day. With established businesses already in place, destination shopping and entertainment less than two miles to the west and Interstate 20 less than 5 minutes away, this location is perfect for someone looking for a great commercial site! Call Chris Reed today for more information or to take a look at this property.

### **Property Information:**

- $0.5 \pm \text{Acres}$
- Zoned: C2 Commercial
- Frontage: North Side/105± feet along U.S. Highway 80 Service Road West Side/210± feet along Cunningham Drive
- Traffic Count: 24,000 AADT along U.S. Highway 80
- Electric: Entergy
- Water: City of Pearl
- Sewer: City of Pearl