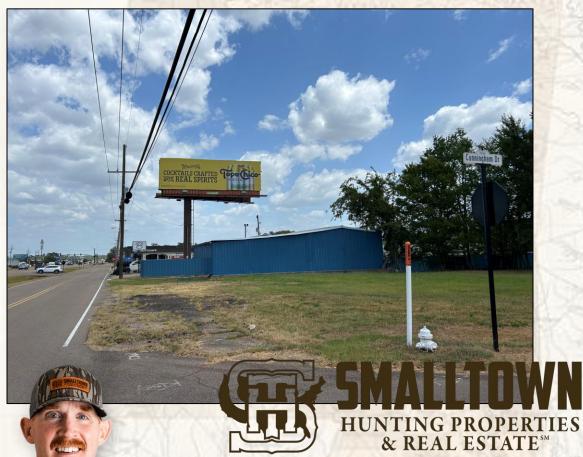

4848 Main St. - Flora, MS 39071

smalltownproperties.com

Have you been searching for a commercial investment opportunity, situated in a prime location, with high visibility, and close to seemingly everything? Look no further than this 0.5± acre lot in Rankin County, MS. The property is zoned C-2 Commercial and is situated along the south side of U.S. Highway 80 in the heart of Pearl and affords your future business a premier space with great visibility and quick access to Interstate 20, Highway 80, and the highly anticipated West Rankin Parkway.

This nice, rectangular corner lot boasts  $105\pm$  feet of road frontage along U.S. Highway 80 to the north and  $210\pm$  feet of road frontage along Cunningham Drive to the west. The lot is cleared, and topography is flat. This site is located outside of the FEMA floodplain. Enjoy utilities from the city of Pearl with Entergy providing electric services. Daily traffic flow at this location is 24,000 vehicles per day. With established businesses already in place, destination shopping and entertainment less than two miles to the west and Interstate 20 less than 5 minutes away, this location is perfect for someone looking for a great commercial site! Call Chris Reed today for more information or to take a look at this property.