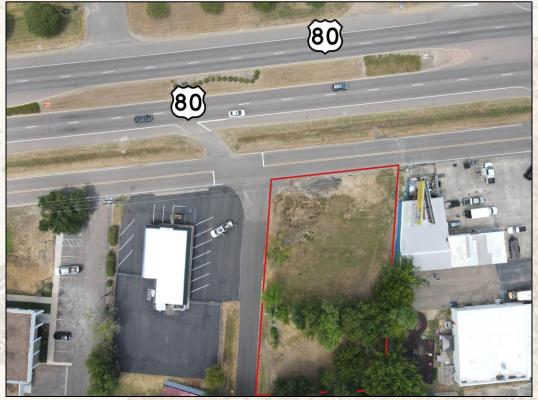

### **Property Information:**

- $0.5 \pm \text{Acres}$
- Zoned: C2 Commercial
- Frontage: North Side/105± feet along U.S. Highway 80 Service Road West Side/210± feet along Cunningham Drive
- Traffic Count: 24,000 AADT along U.S. Highway 80
- Electric: Entergy
- Water: City of Pearl
- Sewer: City of Pearl

This nice, rectangular corner lot boasts  $105\pm$  feet of road frontage along U.S. Highway 80 to the north and  $210\pm$  feet of road frontage along Cunningham Drive to the west. The lot is cleared, and topography is flat. This site is located outside of the FEMA floodplain. Enjoy utilities from the city of Pearl with Entergy providing electric services. Daily traffic flow at this location is 24,000 vehicles per day. With established businesses already in place, destination shopping and entertainment less than two miles to the west and Interstate 20 less than 5 minutes away, this location is perfect for someone looking for a great commercial site! Call Chris Reed today for more information or to take a look at this property.