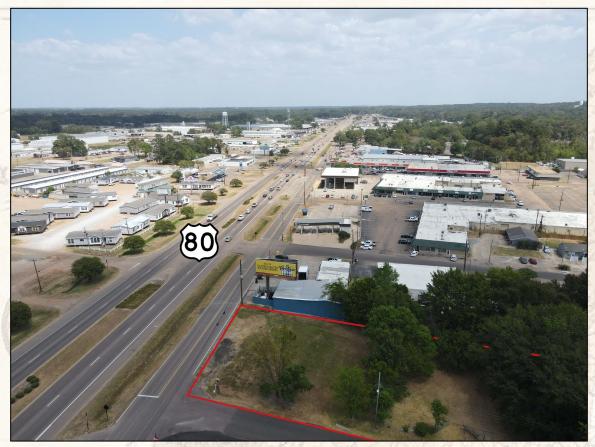

4848 Main St. - Flora, MS 39071

Have you been searching for a commercial investment opportunity, situated in a prime location, with high visibility, and close to seemingly everything? Look no further than this 0.5± acre lot in Rankin County, MS. The property is zoned C-2 Commercial and is situated along the south side of U.S. Highway 80 in the heart of Pearl and affords your future business a premier space with great visibility and quick access to Interstate 20, Highway 80, and the highly anticipated West Rankin Parkway.

This nice, rectangular corner lot boasts  $105\pm$  feet of road frontage along U.S. Highway 80 to the north and  $210\pm$  feet of road frontage along Cunningham Drive to the west. The lot is cleared, and topography is flat. This site is located outside of the FEMA floodplain. Enjoy utilities from the city of Pearl with Entergy providing electric services. Daily traffic flow at this location is 24,000 vehicles per day. With established businesses already in place, destination shopping and entertainment less than two miles to the west and Interstate 20 less than 5 minutes away, this location is perfect for someone looking for a great commercial site! Call Chris Reed today for more information or to take a look at this property.