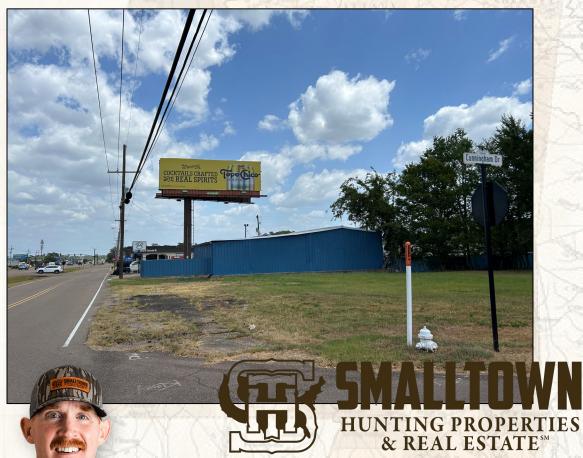

4848 Main St. - Flora, MS 39071

Have you been searching for a commercial investment opportunity, situated in a prime location, with high visibility, and close to seemingly everything? Look no further than this 0.5± acre lot in Rankin County, MS. The property is zoned C-2 Commercial and is situated along the south side of U.S. Highway 80 in the heart of Pearl and affords your future business a premier space with great visibility and quick access to Interstate 20, Highway 80, and the highly anticipated West Rankin Parkway.

This nice, rectangular corner lot boasts  $105\pm$  feet of road frontage along U.S. Highway 80 to the north and  $210\pm$  feet of road frontage along Cunningham Drive to the west. The lot is cleared, and topography is flat. This site is located outside of the FEMA floodplain. Enjoy utilities from the city of Pearl with Entergy providing electric services. Daily traffic flow at this location is 24,000 vehicles per day. With established businesses already in place, destination shopping and entertainment less than two miles to the west and Interstate 20 less than 5 minutes away, this location is perfect for someone looking for a great commercial site! Call Chris Reed today for more information or to take a look at this property.