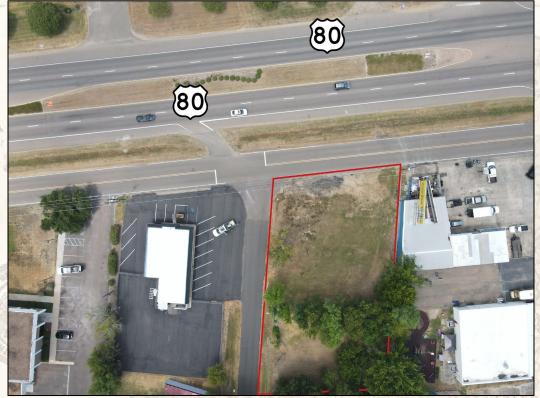

### **Property Information:**

- $0.5 \pm \text{Acres}$
- Zoned: C2 Commercial
- Frontage: North Side/105± feet along U.S. Highway 80 Service Road West Side/210± feet along Cunningham Drive
- Traffic Count: 24,000 AADT along U.S. Highway 80
- Electric: Entergy
- Water: City of Pearl
- Sewer: City of Pearl

This nice, rectangular corner lot boasts  $105\pm$  feet of road frontage along U.S. Highway 80 to the north and  $210\pm$  feet of road frontage along Cunningham Drive to the west. The lot is cleared, and topography is flat. This site is located outside of the FEMA floodplain. Enjoy utilities from the city of Pearl with Entergy providing electric services. Daily traffic flow at this location is 24,000 vehicles per day. With established businesses already in place, destination shopping and entertainment less than two miles to the west and Interstate 20 less than 5 minutes away, this location is perfect for someone looking for a great commercial site! Call Chris Reed today for more information or to take a look at this property.