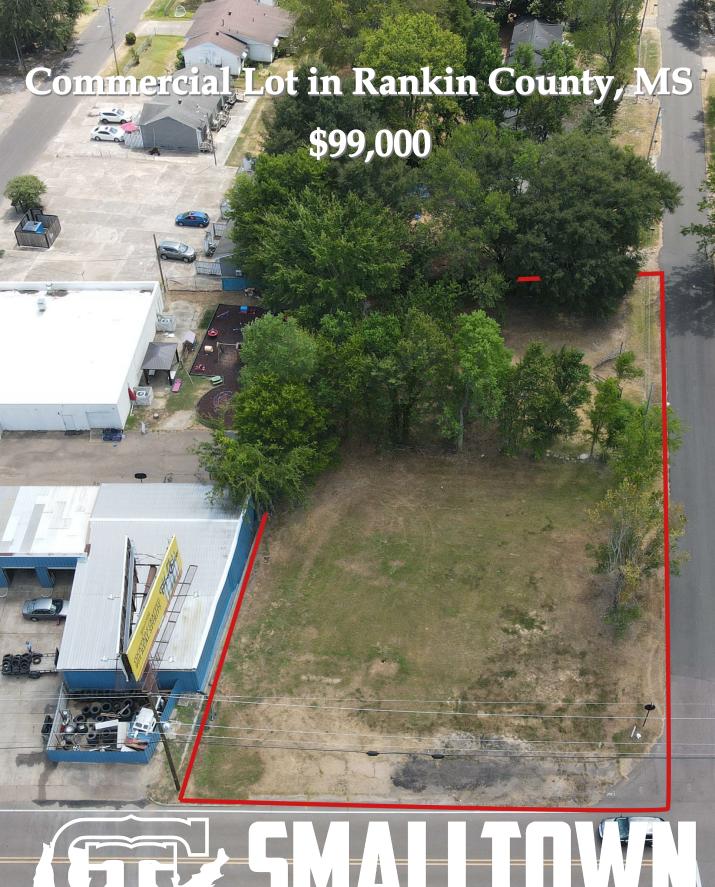

4848 Main St. - Flora, MS 39071

Have you been searching for a commercial investment opportunity, situated in a prime location, with high visibility, and close to seemingly everything? Look no further than this 0.5± acre lot in Rankin County, MS. The property is zoned C-2 Commercial and is situated along the south side of U.S. Highway 80 in the heart of Pearl and affords your future business a premier space with great visibility and quick access to Interstate 20, Highway 80, and the highly anticipated West Rankin Parkway.

This nice, rectangular corner lot boasts  $105\pm$  feet of road frontage along U.S. Highway 80 to the north and  $210\pm$  feet of road frontage along Cunningham Drive to the west. The lot is cleared, and topography is flat. This site is located outside of the FEMA floodplain. Enjoy utilities from the city of Pearl with Entergy providing electric services. Daily traffic flow at this location is 24,000 vehicles per day. With established businesses already in place, destination shopping and entertainment less than two miles to the west and Interstate 20 less than 5 minutes away, this location is perfect for someone looking for a great commercial site! Call Chris Reed today for more information or to take a look at this property.

### **Property Information:**

- $0.5 \pm \text{Acres}$
- Zoned: C2 Commercial
- Frontage: North Side/105± feet along U.S. Highway 80 Service Road West Side/210± feet along Cunningham Drive
- Traffic Count: 24,000 AADT along U.S. Highway 80
- Electric: Entergy
- Water: City of Pearl
- Sewer: City of Pearl