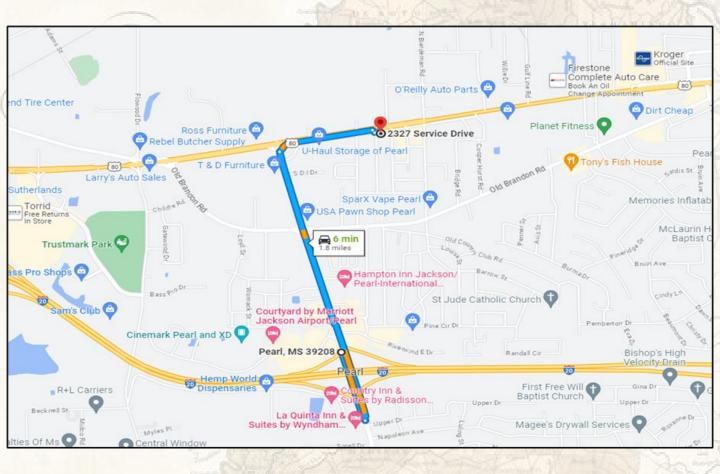

### Location:

- Rankin County
- Pearl, MS
  - 12327 Highway 80 East

#### **Coordinates:**

• 32.2803, -90.1326

# Google Maps Link

smalltownproperties.com Information is