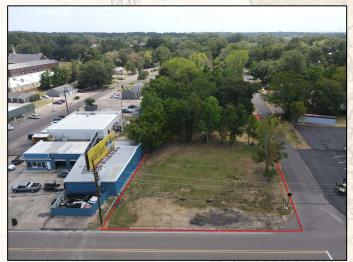

4848 Main St. - Flora, MS 39071

Have you been searching for a commercial investment opportunity, situated in a prime location, with high visibility, and close to seemingly everything? Look no further than this 0.5± acre lot in Rankin County, MS. The property is zoned C-2 Commercial and is situated along the south side of U.S. Highway 80 in the heart of Pearl and affords your future business a premier space with great visibility and quick access to Interstate 20, Highway 80, and the highly anticipated West Rankin Parkway.

This nice, rectangular corner lot boasts  $105\pm$  feet of road frontage along U.S. Highway 80 to the north and  $210\pm$  feet of road frontage along Cunningham Drive to the west. The lot is cleared, and topography is flat. This site is located outside of the FEMA floodplain. Enjoy utilities from the city of Pearl with Entergy providing electric services. Daily traffic flow at this location is 24,000 vehicles per day. With established businesses already in place, destination shopping and entertainment less than two miles to the west and Interstate 20 less than 5 minutes away, this location is perfect for someone looking for a great commercial site! Call Chris Reed today for more information or to take a look at this property.