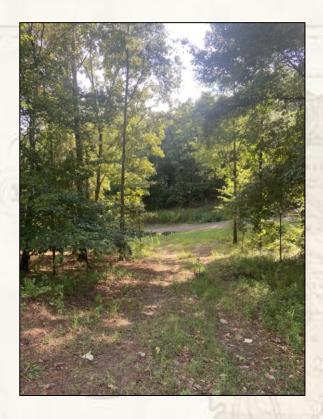

Are you looking for the perfect place to build your dream home? Consider The Lafayette 6.1 located in the newly developed Sanders Valley subdivision, off MS Hwy 30. The 6.1± acre Lafayette County corner lot features over 1,000 feet of frontage on two roads, beautiful timber and abundant wildlife. The neighborhood offers underground power, community water, natural gas, and high-speed internet. While being outside the city limits, Sanders Valley is still located in the Oxford School District. A tract of this size gives you many options for home sites and to protect your investment, restrictive covenants are in place. If you are interested in a wooded homesite with that country feel and the conveniences of town, call Luke Gossett for a private showing of The Lafayette 6.1 today!