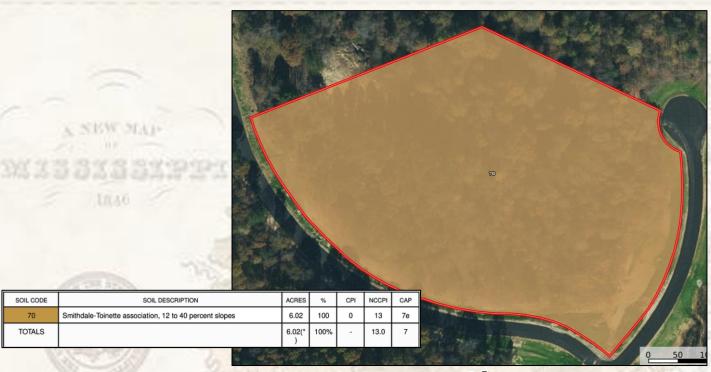

# SHALLTOWN HUNTING PROPERTIES & REAL ESTATE<sup>SM</sup>

#### LUKE GOSSETT

LAND SPECIALIST

C: 662-832-8822 O: 662-238-4077

lgossett@smalltownproperties.com

50 CR 401 - Oxford, MS 38655

smalltownproperties.com













# SMALLTOWN HUNTING PROPERTIES & REAL ESTATE<sup>SM</sup>

#### **LUKE GOSSETT**

LAND SPECIALIST

C: 662-832-8822 O: 662-238-4077

lgossett@smalltownproperties.com

50 CR 401 - Oxford, MS 38655

smalltownproperties.com



Subdivision Map



**Contour Map** 



**Aerial Map** 





## **SMALLTOWN**

HUNTING PROPERTIES & REAL ESTATE<sup>SM</sup>

LUKE GOSSETT

LAND SPECIALIST

C: 662-832-8822

O: 662-238-4077

lgossett@smalltownproperties.com

50 CR 401 - Oxford, MS 38655

smalltownproperties.com

Information is believed to be accurate but not guarantees



### Soil Map