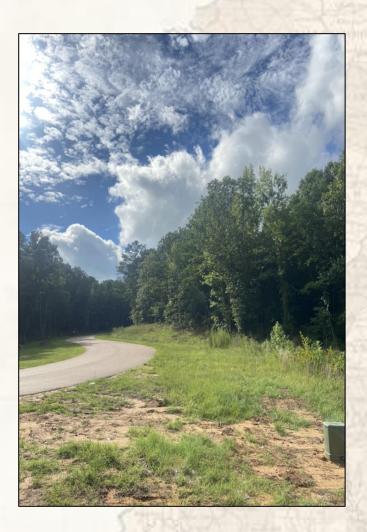

#### **Property Information:**

- 6.1± Acre Lot in the New Subdivision Sanders Valley
- Beautiful Wooded Homesite
- Underground Power, Hopewell Water, Highspeed Internet, Natural Gas
- Oxford School District
- 1,252± Feet of Road Frontage including Two Different Roads
- Subdivision is Accessed by MS HWY 30
- **Restrictive Building Covenants**

Are you looking for the perfect place to build your dream home? Consider The Lafayette 6.1 located in the newly developed Sanders Valley subdivision, off MS Hwy 30. The 6.1± acre Lafayette County corner lot features over 1,000 feet of frontage on two roads, beautiful timber and abundant wildlife. The neighborhood offers underground power, community water, natural gas, and high-speed internet. While being outside the city limits, Sanders Valley is still located in the Oxford School District. A tract of this size gives you many options for home sites and to protect your investment, restrictive covenants are in place. If you are interested in a wooded homesite with that country feel and the conveniences of town, call Luke Gossett for a private showing of The Lafayette 6.1 today!