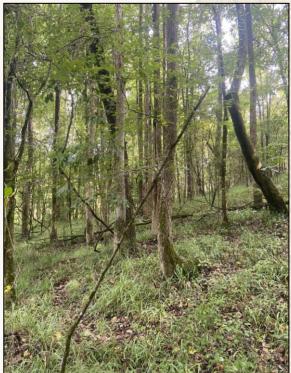

Are you looking for the perfect place to build your dream home? Consider The Lafayette 6.1 located in the newly developed Sanders Valley subdivision, off MS Hwy 30. The 6.1± acre Lafayette County corner lot features over 1,000 feet of frontage on two roads, beautiful timber and abundant wildlife. The neighborhood offers underground power, community water, natural gas, and high-speed internet. While being outside the city limits, Sanders Valley is still located in the Oxford School District. A tract of this size gives you many options for home sites and to protect your investment, restrictive covenants are in place. If you are interested in a wooded homesite with that country feel and the conveniences of town, call Luke Gossett for a private showing of The Lafayette 6.1 today!