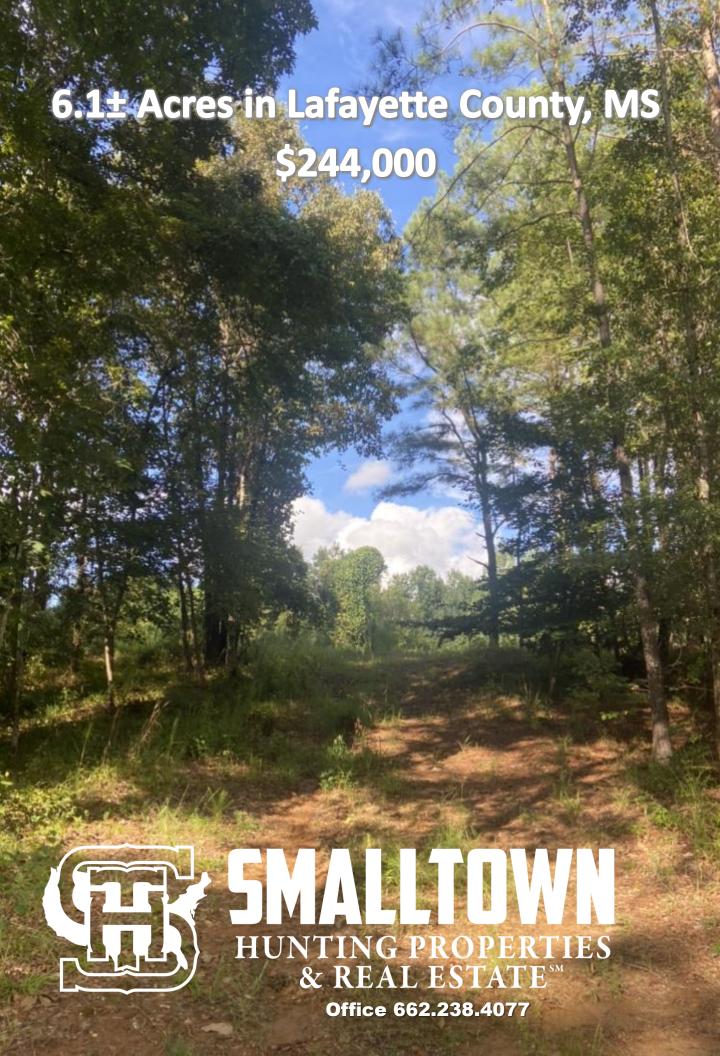

### The Lafayette 6.1

#### **Property Information:**

- 6.1± Acre Lot in the New Subdivision Sanders Valley
- Beautiful Wooded Homesite
- Underground Power, Hopewell Water, Highspeed Internet, Natural Gas
- Oxford School District
- 1,252± Feet of Road Frontage including Two Different Roads
- Subdivision is Accessed by MS HWY 30
- **Restrictive Building Covenants**

Are you looking for the perfect place to build your dream home? Consider The Lafayette 6.1 located in the newly developed Sanders Valley subdivision, off MS Hwy 30. The 6.1± acre Lafayette County corner lot features over 1,000 feet of frontage on two roads, beautiful timber and abundant wildlife. The neighborhood offers underground power, community water, natural gas, and high-speed internet. While being outside the city limits, Sanders Valley is still located in the Oxford School District. A tract of this size gives you many options for home sites and to protect your investment, restrictive covenants are in place. If you are interested in a wooded homesite with that country feel and the conveniences of town, call Luke Gossett for a private showing of The Lafayette 6.1 today!