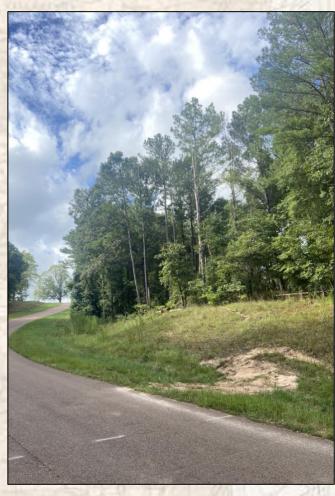

#### **Property Information:**

- 6.1± Acre Lot in the New Subdivision Sanders Valley
- Beautiful Wooded Homesite
- Underground Power, Hopewell Water, Highspeed Internet, Natural Gas
- Oxford School District
- 1,252± Feet of Road Frontage including Two Different Roads
- Subdivision is Accessed by MS HWY 30
- **Restrictive Building Covenants**

Are you looking for the perfect place to build your dream home? Consider The Lafayette 6.1 located in the newly developed Sanders Valley subdivision, off MS Hwy 30. The 6.1± acre Lafayette County corner lot features over 1,000 feet of frontage on two roads, beautiful timber and abundant wildlife. The neighborhood offers underground power, community water, natural gas, and high-speed internet. While being outside the city limits, Sanders Valley is still located in the Oxford School District. A tract of this size gives you many options for home sites and to protect your investment, restrictive covenants are in place. If you are interested in a wooded homesite with that country feel and the conveniences of town, call Luke Gossett for a private showing of The Lafayette 6.1 today!