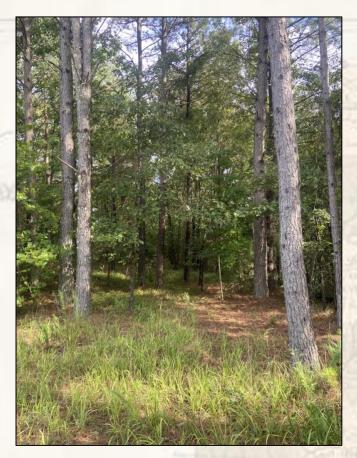

#### **Property Information:**

- 6.1± Acre Lot in the New Subdivision Sanders Valley
- Beautiful Wooded Homesite
- Underground Power, Hopewell Water, Highspeed Internet, Natural Gas
- Oxford School District
- 1,252± Feet of Road Frontage including Two Different Roads
- Subdivision is Accessed by MS HWY 30
- **Restrictive Building Covenants**

Are you looking for the perfect place to build your dream home? Consider The Lafayette 6.1 located in the newly developed Sanders Valley subdivision, off MS Hwy 30. The 6.1± acre Lafayette County corner lot features over 1,000 feet of frontage on two roads, beautiful timber and abundant wildlife. The neighborhood offers underground power, community water, natural gas, and high-speed internet. While being outside the city limits, Sanders Valley is still located in the Oxford School District. A tract of this size gives you many options for home sites and to protect your investment, restrictive covenants are in place. If you are interested in a wooded homesite with that country feel and the conveniences of town, call Luke Gossett for a private showing of The Lafayette 6.1 today!