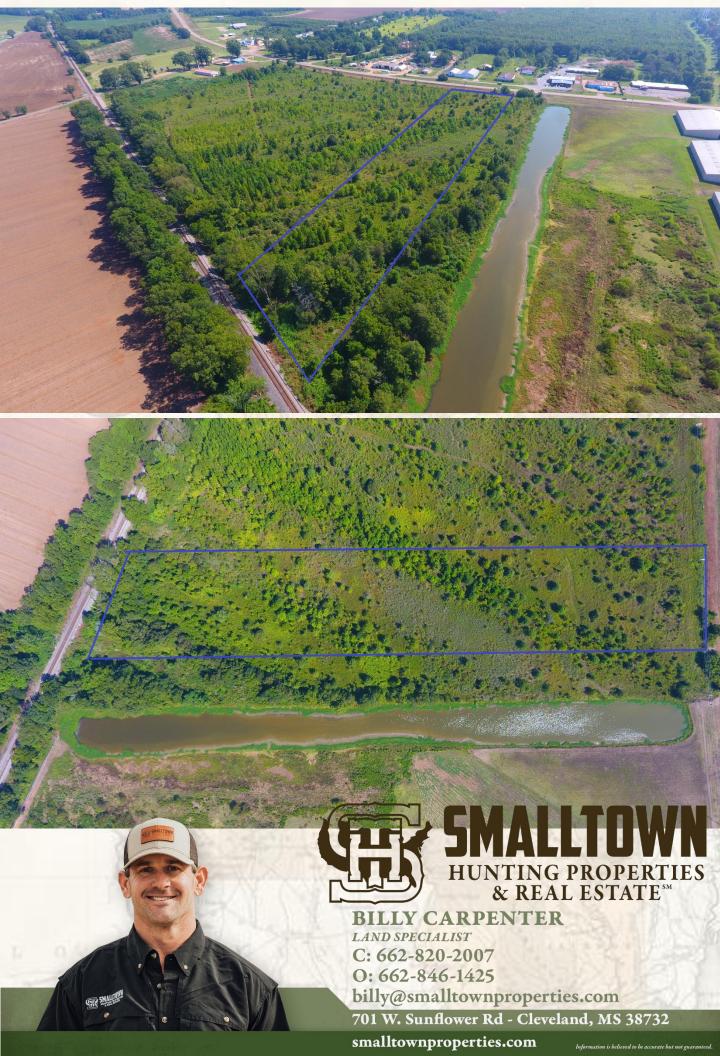

## **Property Information:**

- 7.5± Acres
- Easy Access to Major Highways
- 238' HWY 49E Frontage
- 266' Illinois Central Railroad Frontage
- Utilities Available

<u>Industrial Potential</u>: The property's location includes frontage on the Illinois Central Railroad, making it an attractive prospect for manufacturing, logistics, and warehouse development.

<u>Highway Frontage</u>: Boasting frontage on Hwy 49E, this property offers excellent visibility and accessibility for commercial ventures.