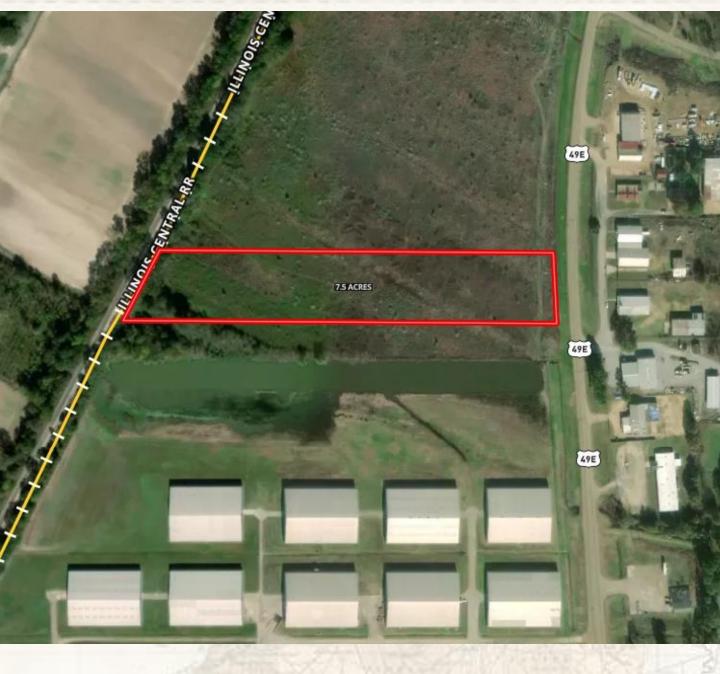

### Location:

- Leflore County, MS
  - 2.4 Miles South of the Hwy 82 & Hwy 49 Intersection

## **Coordinates:**

• 33.4696, -90.2102

## **Property Information:**

- 7.5± Acres
- Easy Access to Major Highways
- 238' HWY 49E Frontage
- 266' Illinois Central Railroad Frontage
- Utilities Available

<u>Industrial Potential</u>: The property's location includes frontage on the Illinois Central Railroad, making it an attractive prospect for manufacturing, logistics, and warehouse development.

<u>Highway Frontage</u>: Boasting frontage on Hwy 49E, this property offers excellent visibility and accessibility for commercial ventures.