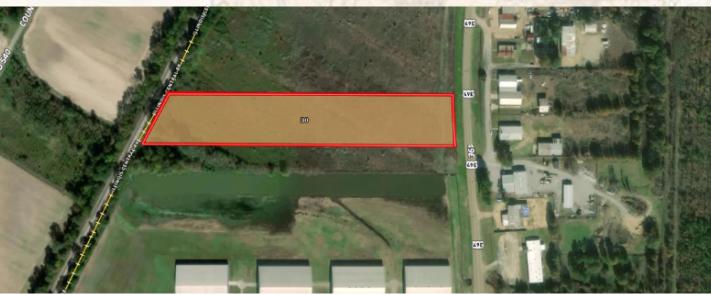

## **Property Information:**

- 7.5± Acres
- Easy Access to Major Highways
- 238' HWY 49E Frontage
- 266' Illinois Central Railroad Frontage
- Utilities Available

## BILLY CARPENTER

LAND SPECIALIST
C: 662-820-2007

O: 662-846-1425

billy@smalltownproperties.com

701 W. Sunflower Rd - Cleveland, MS 38732

This remarkable 7.5± acre tract of land presents a prime investment opportunity in the heart of Leflore County, Mississippi. Situated 2.5 miles south of the city of Greenwood, just outside of the city limits, this property offers immense potential for residential, commercial, industrial, or mixed-use development. Whether you're an investor or developer, this versatile land is a blank canvas awaiting your vision.