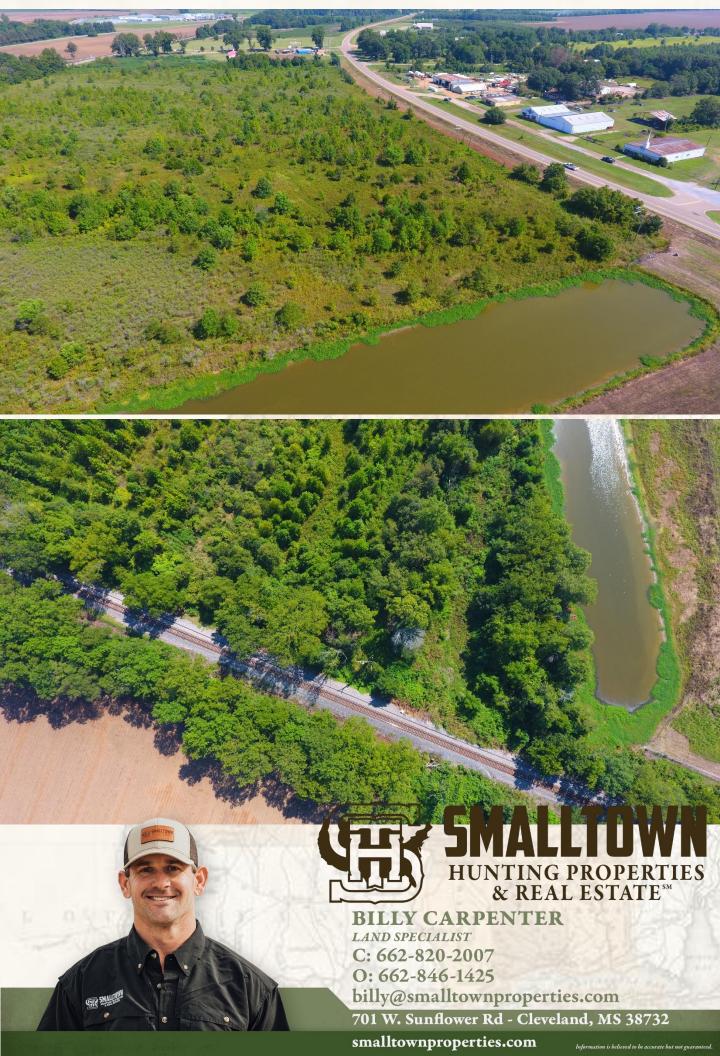

## **Property Information:**

- 7.5± Acres
- Easy Access to Major Highways
- 238' HWY 49E Frontage
- 266' Illinois Central Railroad Frontage
- Utilities Available

## BILLY CARPENTER

LAND SPECIALIST
C: 662-820-2007

O: 662-846-1425

billy@smalltownproperties.com

701 W. Sunflower Rd - Cleveland, MS 38732

This remarkable 7.5± acre tract of land presents a prime investment opportunity in the heart of Leflore County, Mississippi. Situated 2.5 miles south of the city of Greenwood, just outside of the city limits, this property offers immense potential for residential, commercial, industrial, or mixed-use development. Whether you're an investor or developer, this versatile land is a blank canvas awaiting your vision.

<u>Strategic Location</u>: Located just minutes from Greenwood, this property provides easy access to major highways and city amenities, enhancing its appeal for a variety of development options.

<u>Multi-Family Housing</u>: Perfectly suited for multi-family housing units, providing an ideal solution for the growing demand in the area.

<u>Industrial Potential</u>: The property's location includes frontage on the Illinois Central Railroad, making it an attractive prospect for manufacturing, logistics, and warehouse development.

<u>Highway Frontage</u>: Boasting frontage on Hwy 49E, this property offers excellent visibility and accessibility for commercial ventures.