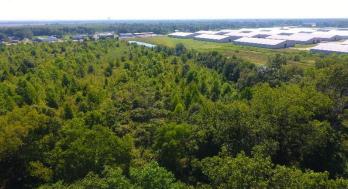

## **Property Information:**

- 7.5± Acres
- Easy Access to Major Highways
- 238' HWY 49E Frontage
- 266' Illinois Central Railroad Frontage
- Utilities Available

## BILLY CARPENTER

LAND SPECIALIST
C: 662-820-2007

O: 662-846-1425

billy@smalltownproperties.com

701 W. Sunflower Rd - Cleveland, MS 38732

This remarkable 7.5± acre tract of land presents a prime investment opportunity in the heart of Leflore County, Mississippi. Situated 2.5 miles south of the city of Greenwood, just outside of the city limits, this property offers immense potential for residential, commercial, industrial, or mixed-use development. Whether you're an investor or developer, this versatile land is a blank canvas awaiting your vision.

<u>Strategic Location</u>: Located just minutes from Greenwood, this property provides easy access to major highways and city amenities, enhancing its appeal for a variety of development options.

<u>Multi-Family Housing</u>: Perfectly suited for multi-family housing units, providing an ideal solution for the growing demand in the area.

<u>Industrial Potential</u>: The property's location includes frontage on the Illinois Central Railroad, making it an attractive prospect for manufacturing, logistics, and warehouse development.

<u>Highway Frontage</u>: Boasting frontage on Hwy 49E, this property offers excellent visibility and accessibility for commercial ventures.