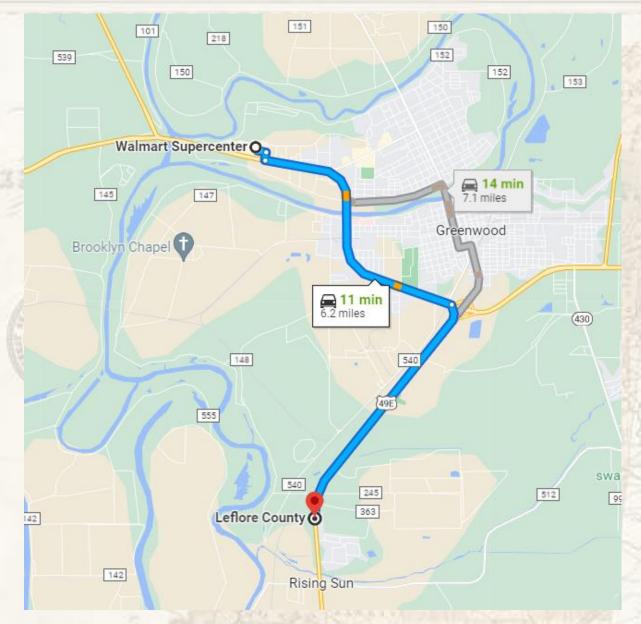

## **Google Maps Directions**

<u>From Walmart in Greenwood</u>: Travel east on Hwy 82 for 3.1 miles turn right onto Hwy 49E. Travel 2.9 miles; the property will be on your right before you get to Staplcotn.