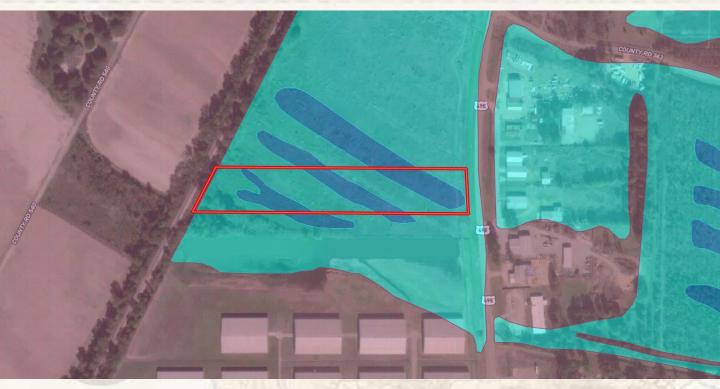

## **Property Information:**

- 7.5± Acres
- Easy Access to Major Highways
- 238' HWY 49E Frontage
- 266' Illinois Central Railroad Frontage
- Utilities Available

<u>Industrial Potential</u>: The property's location includes frontage on the Illinois Central Railroad, making it an attractive prospect for manufacturing, logistics, and warehouse development.

<u>Highway Frontage</u>: Boasting frontage on Hwy 49E, this property offers excellent visibility and accessibility for commercial ventures.