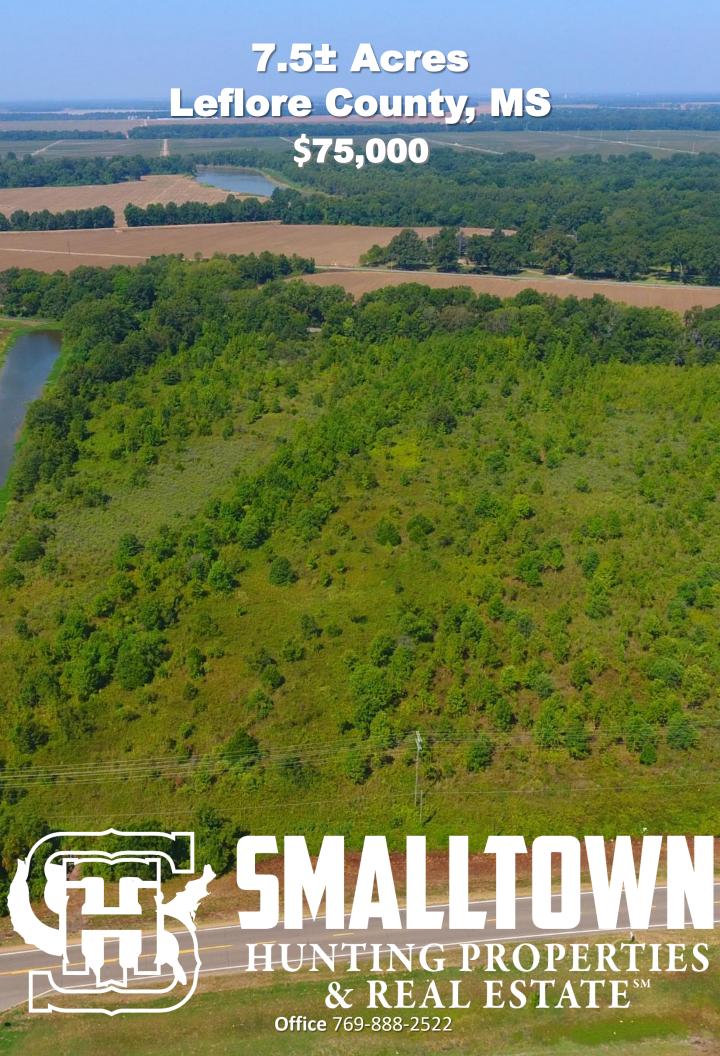

## Property Profile The Leflore 7.5

## **Property Information:**

- 7.5± Acres
- Easy Access to Major Highways
- 238' HWY 49E Frontage
- 266' Illinois Central Railroad Frontage
- Utilities Available

## BILLY CARPENTER

LAND SPECIALIST
C: 662-820-2007

O: 662-846-1425

billy@smalltownproperties.com

701 W. Sunflower Rd - Cleveland, MS 38732

This remarkable 7.5± acre tract of land presents a prime investment opportunity in the heart of Leflore County, Mississippi. Situated 2.5 miles south of the city of Greenwood, just outside of the city limits, this property offers immense potential for residential, commercial, industrial, or mixed-use development. Whether you're an investor or developer, this versatile land is a blank canvas awaiting your vision.