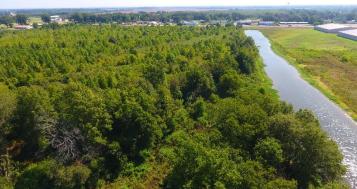

## **Property Information:**

- 7.5± Acres
- Easy Access to Major Highways
- 238' HWY 49E Frontage
- 266' Illinois Central Railroad Frontage
- Utilities Available

## BILLY CARPENTER

LAND SPECIALIST
C: 662-820-2007

O: 662-846-1425

billy@smalltownproperties.com

701 W. Sunflower Rd - Cleveland, MS 38732

This remarkable 7.5± acre tract of land presents a prime investment opportunity in the heart of Leflore County, Mississippi. Situated 2.5 miles south of the city of Greenwood, just outside of the city limits, this property offers immense potential for residential, commercial, industrial, or mixed-use development. Whether you're an investor or developer, this versatile land is a blank canvas awaiting your vision.

<u>Strategic Location</u>: Located just minutes from Greenwood, this property provides easy access to major highways and city amenities, enhancing its appeal for a variety of development options.

<u>Multi-Family Housing</u>: Perfectly suited for multi-family housing units, providing an ideal solution for the growing demand in the area.

<u>Industrial Potential</u>: The property's location includes frontage on the Illinois Central Railroad, making it an attractive prospect for manufacturing, logistics, and warehouse development.

<u>Highway Frontage</u>: Boasting frontage on Hwy 49E, this property offers excellent visibility and accessibility for commercial ventures.