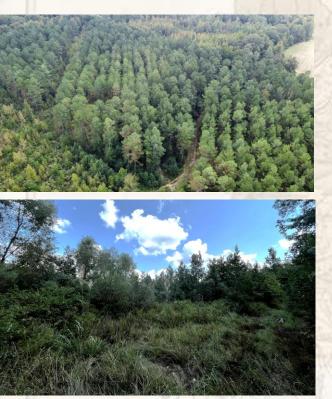

#### **Property Information:**

- 64± Total Acres
- 11± Acre AG Field
- 22± Acres of Natural Regeneration
- 20+ Year-Old Thinned Pine Timber (Formerly enrolled in CRP)
- Two Creeks
- Ample Road Frontage
- Campsite with Power and Water Available

The diverse landscape includes nearly 11 acres of productive ag ground generating annual income, approximately 22 acres of 20+ year-old thinned plantation pine, 22± acres of natural regeneration, and two creeks. The remaining acreage consists of small hardwood fingers along the creeks and trails. This property is an ideal canvas for creating a wildlife haven! The areas within the natural regeneration can be opened into wildlife plots and additional trails while the farm ground can be maintained as is or customized to suit your vision with regrowth bedding areas, tree planting or possible CRP enrollment. The thinned pine adds a great source for bedding, and with a touch of fire management, you can further enhance the habitat. The creeks offer a reliable year-round water source for the local wildlife.