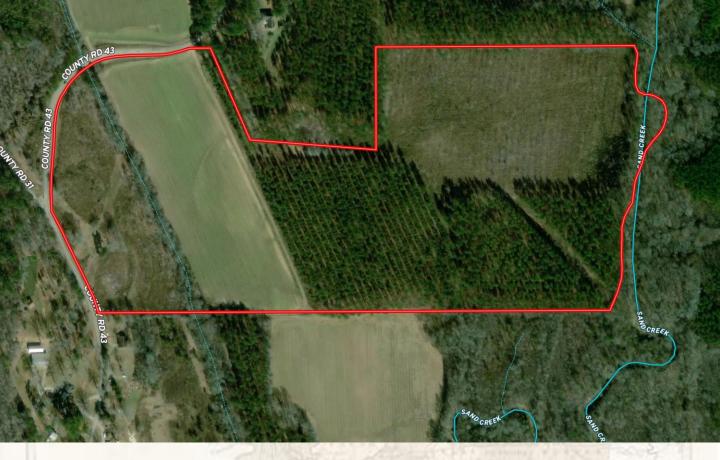

#### **Location:**

- Webster County, MS
- Frontage on County Road 43
  - 8± Miles Northwest of Eupora
  - 40± Miles West of Starkville

#### **Coordinates:**

• 33.587116, -89.356921

#### **Property Information:**

- 64± Total Acres
- 11± Acre AG Field
- 22± Acres of Natural Regeneration
- 20+ Year-Old Thinned Pine Timber (Formerly enrolled in CRP)
- Two Creeks
- Ample Road Frontage
- Campsite with Power and Water Available

#### **Tax Information:**

• Parcel 0550002106.00: \$232.73 for 2022

Welcome to the Webster 64 - a diverse property approximately 8 miles northwest of Eupora! This 64± acre tract offers a blend of farm ground, plantation pine, natural regeneration, and two creeks. With ample frontage along County Road 43, you'll find a cabin site situated in the southwest corner, with power and water available.

The diverse landscape includes nearly 11 acres of productive ag ground generating annual income, approximately 22 acres of 20+ year-old thinned plantation pine, 22± acres of natural regeneration, and two creeks. The remaining acreage consists of small hardwood fingers along the creeks and trails. This property is an ideal canvas for creating a wildlife haven! The areas within the natural regeneration can be opened into wildlife plots and additional trails while the farm ground can be maintained as is or customized to suit your vision with regrowth bedding areas, tree planting or possible CRP enrollment. The thinned pine adds a great source for bedding, and with a touch of fire management, you can further enhance the habitat. The creeks offer a reliable year-round water source for the local wildlife.