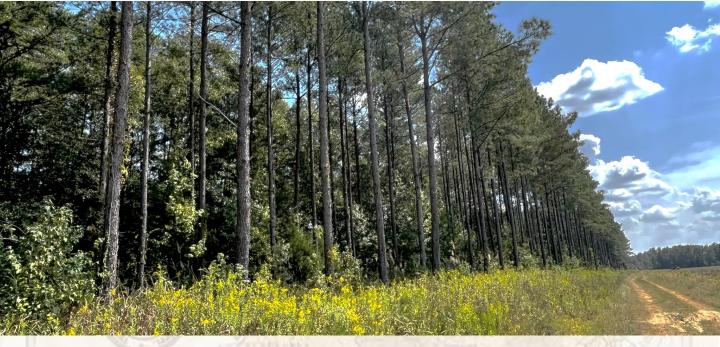

#### **Property Information:**

- 64± Total Acres
- 11± Acre AG Field
- 22± Acres of Natural Regeneration
- 20+ Year-Old Thinned Pine Timber (Formerly enrolled in CRP)
- Two Creeks
- Ample Road Frontage
- Campsite with Power and Water Available

The diverse landscape includes nearly 11 acres of productive ag ground generating annual income, approximately 22 acres of 20+ year-old thinned plantation pine, 22± acres of natural regeneration, and two creeks. The remaining acreage consists of small hardwood fingers along the creeks and trails. This property is an ideal canvas for creating a wildlife haven! The areas within the natural regeneration can be opened into wildlife plots and additional trails while the farm ground can be maintained as is or customized to suit your vision with regrowth bedding areas, tree planting or possible CRP enrollment. The thinned pine adds a great source for bedding, and with a touch of fire management, you can further enhance the habitat. The creeks offer a reliable year-round water source for the local wildlife.