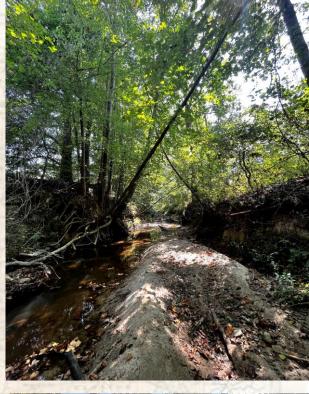

#### **Property Information:**

- 64± Total Acres
- 11± Acre AG Field
- 22± Acres of Natural Regeneration
- 20+ Year-Old Thinned Pine Timber (Formerly enrolled in CRP)
- Two Creeks
- Ample Road Frontage
- Campsite with Power and Water Available

The diverse landscape includes nearly 11 acres of productive ag ground generating annual income, approximately 22 acres of 20+ year-old thinned plantation pine, 22± acres of natural regeneration, and two creeks. The remaining acreage consists of small hardwood fingers along the creeks and trails. This property is an ideal canvas for creating a wildlife haven! The areas within the natural regeneration can be opened into wildlife plots and additional trails while the farm ground can be maintained as is or customized to suit your vision with regrowth bedding areas, tree planting or possible CRP enrollment. The thinned pine adds a great source for bedding, and with a touch of fire management, you can further enhance the habitat. The creeks offer a reliable year-round water source for the local wildlife.