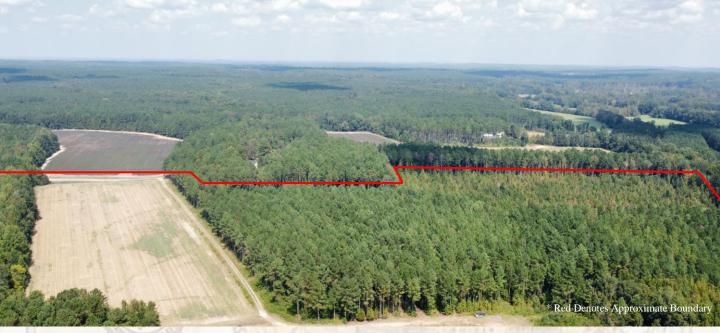

#### **Property Information:**

- 64± Total Acres
- 11± Acre AG Field
- 22± Acres of Natural Regeneration
- 20+ Year-Old Thinned Pine Timber (Formerly enrolled in CRP)
- Two Creeks
- Ample Road Frontage
- Campsite with Power and Water Available

#### **Tax Information:**

• Parcel 0550002106.00: \$232.73 for 2022

Welcome to the Webster 64 - a diverse property approximately 8 miles northwest of Eupora! This 64± acre tract offers a blend of farm ground, plantation pine, natural regeneration, and two creeks. With ample frontage along County Road 43, you'll find a cabin site situated in the southwest corner, with power and water available.

The diverse landscape includes nearly 11 acres of productive ag ground generating annual income, approximately 22 acres of 20+ year-old thinned plantation pine, 22± acres of natural regeneration, and two creeks. The remaining acreage consists of small hardwood fingers along the creeks and trails. This property is an ideal canvas for creating a wildlife haven! The areas within the natural regeneration can be opened into wildlife plots and additional trails while the farm ground can be maintained as is or customized to suit your vision with regrowth bedding areas, tree planting or possible CRP enrollment. The thinned pine adds a great source for bedding, and with a touch of fire management, you can further enhance the habitat. The creeks offer a reliable year-round water source for the local wildlife.