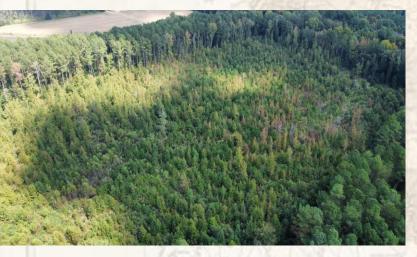

#### **Property Information:**

- 64± Total Acres
- 11± Acre AG Field
- 22± Acres of Natural Regeneration
- 20+ Year-Old Thinned Pine Timber (Formerly enrolled in CRP)
- Two Creeks
- Ample Road Frontage
- Campsite with Power and Water Available

The diverse landscape includes nearly 11 acres of productive ag ground generating annual income, approximately 22 acres of 20+ year-old thinned plantation pine, 22± acres of natural regeneration, and two creeks. The remaining acreage consists of small hardwood fingers along the creeks and trails. This property is an ideal canvas for creating a wildlife haven! The areas within the natural regeneration can be opened into wildlife plots and additional trails while the farm ground can be maintained as is or customized to suit your vision with regrowth bedding areas, tree planting or possible CRP enrollment. The thinned pine adds a great source for bedding, and with a touch of fire management, you can further enhance the habitat. The creeks offer a reliable year-round water source for the local wildlife.