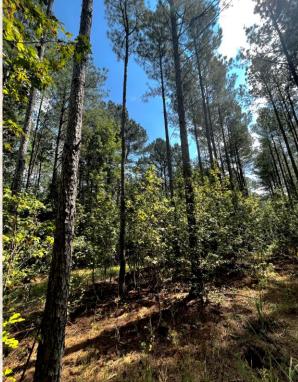

#### **Property Information:**

- 64± Total Acres
- 11± Acre AG Field
- 22± Acres of Natural Regeneration
- 20+ Year-Old Thinned Pine Timber (Formerly enrolled in CRP)
- Two Creeks
- Ample Road Frontage
- Campsite with Power and Water Available

The diverse landscape includes nearly 11 acres of productive ag ground generating annual income, approximately 22 acres of 20+ year-old thinned plantation pine, 22± acres of natural regeneration, and two creeks. The remaining acreage consists of small hardwood fingers along the creeks and trails. This property is an ideal canvas for creating a wildlife haven! The areas within the natural regeneration can be opened into wildlife plots and additional trails while the farm ground can be maintained as is or customized to suit your vision with regrowth bedding areas, tree planting or possible CRP enrollment. The thinned pine adds a great source for bedding, and with a touch of fire management, you can further enhance the habitat. The creeks offer a reliable year-round water source for the local wildlife.