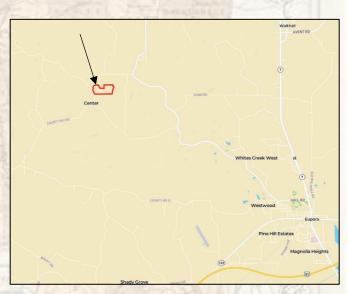

#### **Location:**

- Webster County, MS
- Frontage on County Road 43
  - 8± Miles Northwest of Eupora
  - 40± Miles West of Starkville

#### **Coordinates:**

• 33.587116, -89.356921