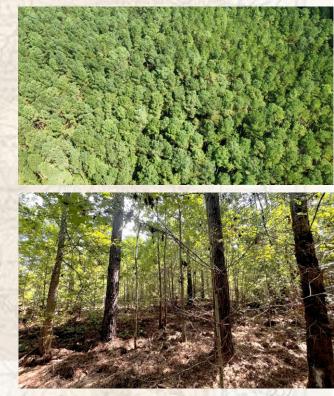

#### **Property Information:**

- 64± Total Acres
- 11± Acre AG Field
- 22± Acres of Natural Regeneration
- 20+ Year-Old Thinned Pine Timber (Formerly enrolled in CRP)
- Two Creeks
- Ample Road Frontage
- Campsite with Power and Water Available

The diverse landscape includes nearly 11 acres of productive ag ground generating annual income, approximately 22 acres of 20+ year-old thinned plantation pine, 22± acres of natural regeneration, and two creeks. The remaining acreage consists of small hardwood fingers along the creeks and trails. This property is an ideal canvas for creating a wildlife haven! The areas within the natural regeneration can be opened into wildlife plots and additional trails while the farm ground can be maintained as is or customized to suit your vision with regrowth bedding areas, tree planting or possible CRP enrollment. The thinned pine adds a great source for bedding, and with a touch of fire management, you can further enhance the habitat. The creeks offer a reliable year-round water source for the local wildlife.