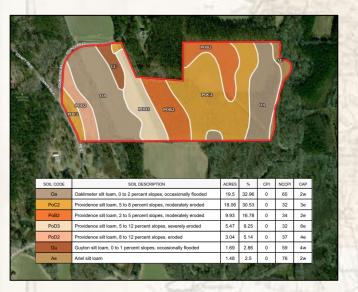

#### **Property Information:**

- 64± Total Acres
- 11± Acre AG Field
- 22± Acres of Natural Regeneration
- 20+ Year-Old Thinned Pine Timber (Formerly enrolled in CRP)
- Two Creeks
- Ample Road Frontage
- Campsite with Power and Water Available

The diverse landscape includes nearly 11 acres of productive ag ground generating annual income, approximately 22 acres of 20+ year-old thinned plantation pine, 22± acres of natural regeneration, and two creeks. The remaining acreage consists of small hardwood fingers along the creeks and trails. This property is an ideal canvas for creating a wildlife haven! The areas within the natural regeneration can be opened into wildlife plots and additional trails while the farm ground can be maintained as is or customized to suit your vision with regrowth bedding areas, tree planting or possible CRP enrollment. The thinned pine adds a great source for bedding, and with a touch of fire management, you can further enhance the habitat. The creeks offer a reliable year-round water source for the local wildlife.