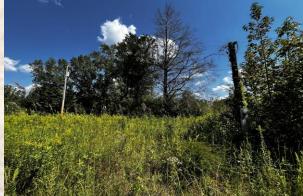

The diverse landscape includes nearly 11 acres of productive ag ground generating annual income, approximately 22 acres of 20+ year-old thinned plantation pine, 22± acres of natural regeneration, and two creeks. The remaining acreage consists of small hardwood fingers along the creeks and trails. This property is an ideal canvas for creating a wildlife haven! The areas within the natural regeneration can be opened into wildlife plots and additional trails while the farm ground can be maintained as is or customized to suit your vision with regrowth bedding areas, tree planting or possible CRP enrollment. The thinned pine adds a great source for bedding, and with a touch of fire management, you can further enhance the habitat. The creeks offer a reliable year-round water source for the local wildlife.