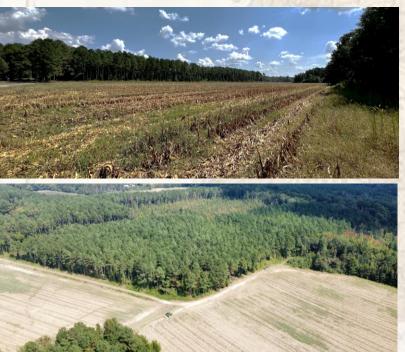

#### **Property Information:**

- 64± Total Acres
- 11± Acre AG Field
- 22± Acres of Natural Regeneration
- 20+ Year-Old Thinned Pine Timber (Formerly enrolled in CRP)
- Two Creeks
- Ample Road Frontage
- Campsite with Power and Water Available

The diverse landscape includes nearly 11 acres of productive ag ground generating annual income, approximately 22 acres of 20+ year-old thinned plantation pine, 22± acres of natural regeneration, and two creeks. The remaining acreage consists of small hardwood fingers along the creeks and trails. This property is an ideal canvas for creating a wildlife haven! The areas within the natural regeneration can be opened into wildlife plots and additional trails while the farm ground can be maintained as is or customized to suit your vision with regrowth bedding areas, tree planting or possible CRP enrollment. The thinned pine adds a great source for bedding, and with a touch of fire management, you can further enhance the habitat. The creeks offer a reliable year-round water source for the local wildlife.