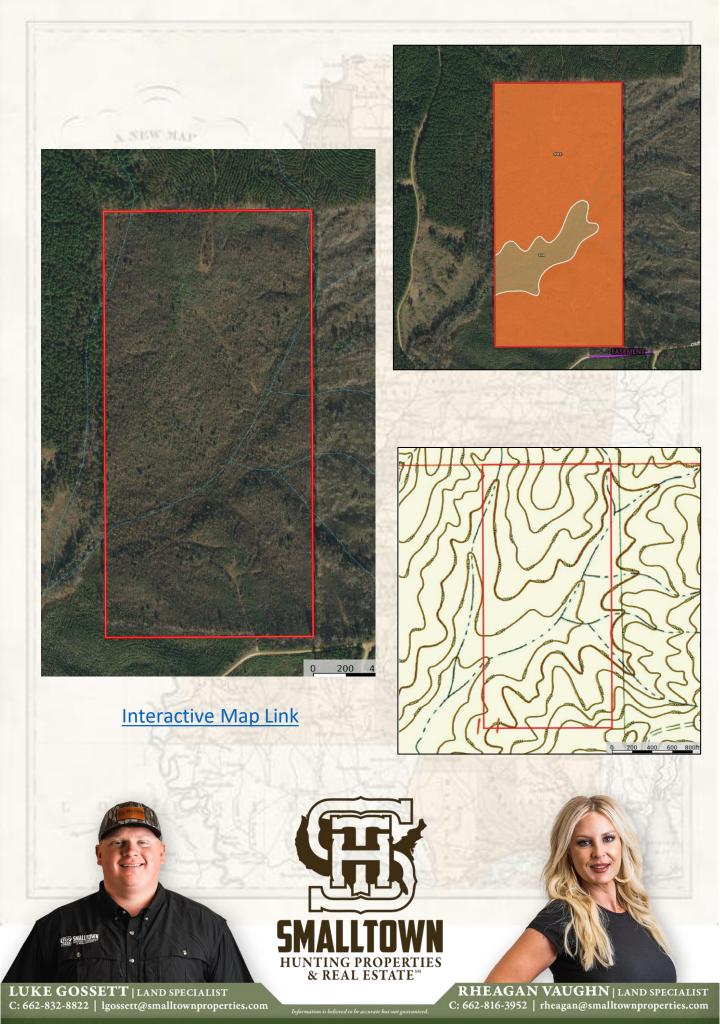

### Property Profile The Webster 80

#### **Property Information:**

- $80 \pm \text{Acres}$
- 15 ± Year Old Hardwood-Pine Mixture
- Established Trails
- Creek
- Outstanding Deer Population
- Easement
- Multiple Opportunities for Food Plots
- Potential for Turkey and Small Game

As you enter the gated property along the deeded easement you will quickly notice the nice maintained road system running throughout. There are multiple places for potential food plots along the road system. A creek transverses the property from east to west providing a water source for the wildlife. Also, a bridge is in place making access a breeze!