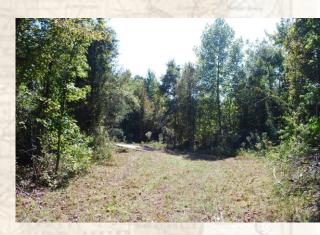

#### **Property Information:**

- $80 \pm \text{Acres}$
- 15 ± Year Old Hardwood-Pine Mixture
- Established Trails
- Creek
- Outstanding Deer Population
- Easement
- Multiple Opportunities for Food Plots
- Potential for Turkey and Small Game

#### **Property Use:**

- Hunting
- Recreational

#### **Tax Information:**

• Parcel 0610001101.00: \$256.98

Shalltuwa

LUKE GOSSETT | LAND SPECIALIST C: 662-832-8822 | lgossett@smalltownproperties.com

Welcome to the Webster 80, a beautiful recreational tract situated  $12 \pm$  miles north of Eupora. This 80 ± Webster County tract offers an outstanding deer population,  $15 \pm$  year old natural regenerative cutover providing abundant bedding for deer and nesting for turkeys. With the addition of a couple of food plots this could quickly become your favorite place on a cold evening.