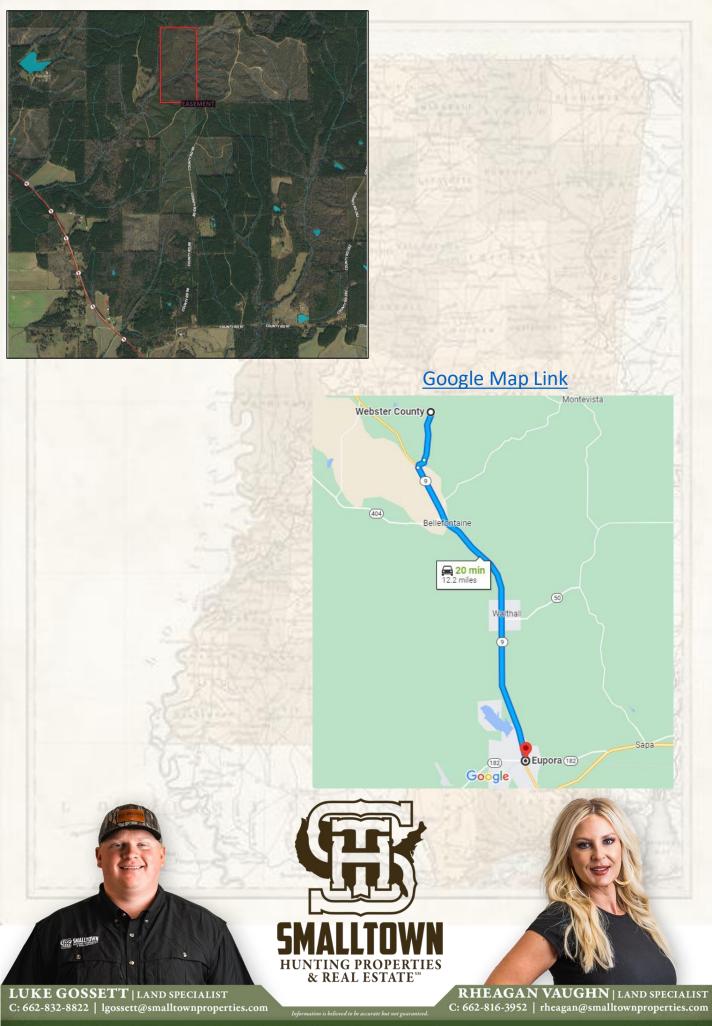

#### Location:

- Bellefontaine, MS
- 12± Miles North of Eupora
- 35± Miles West of Starkville

#### **Coordinates:**

• 33.6999, -89.3213