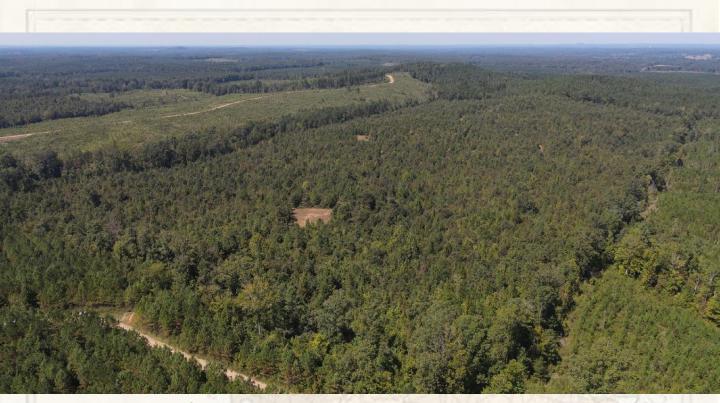

#### **Property Information:**

- $80 \pm \text{Acres}$
- 15 ± Year Old Hardwood-Pine Mixture
- Established Trails
- Creek
- Outstanding Deer Population
- Easement
- Multiple Opportunities for Food Plots
- Potential for Turkey and Small Game

#### **Tax Information:**

• Parcel 0610001101.00: \$256.98

Shalltuwa

LUKE GOSSETT | LAND SPECIALIST C: 662-832-8822 | lgossett@smalltownproperties.com

Welcome to the Webster 80, a beautiful recreational tract situated  $12 \pm$  miles north of Eupora. This 80 ± Webster County tract offers an outstanding deer population,  $15 \pm$  year old natural regenerative cutover providing abundant bedding for deer and nesting for turkeys. With the addition of a couple of food plots this could quickly become your favorite place on a cold evening.