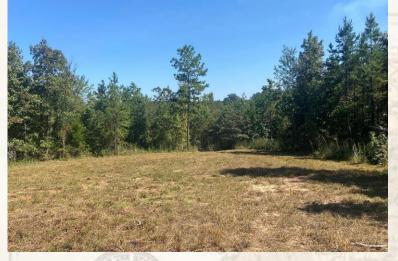

#### **Property Information:**

- $80 \pm \text{Acres}$
- 15 ± Year Old Hardwood-Pine Mixture
- Established Trails
- Creek
- Outstanding Deer Population
- Easement
- Multiple Opportunities for Food Plots
- Potential for Turkey and Small Game

#### **Property Use:**

- Hunting
- Recreational