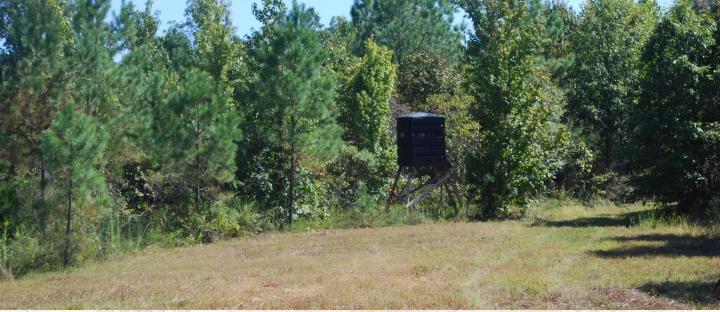

#### **Property Information:**

- $80 \pm \text{Acres}$
- 15 ± Year Old Hardwood-Pine Mixture
- Established Trails
- Creek
- Outstanding Deer Population
- Easement
- Multiple Opportunities for Food Plots
- Potential for Turkey and Small Game

#### **Tax Information:**

• Parcel 0610001101.00: \$256.98

Shalltuwa

LUKE GOSSETT | LAND SPECIALIST C: 662-832-8822 | lgossett@smalltownproperties.com

Welcome to the Webster 80, a beautiful recreational tract situated  $12 \pm$  miles north of Eupora. This 80 ± Webster County tract offers an outstanding deer population,  $15 \pm$  year old natural regenerative cutover providing abundant bedding for deer and nesting for turkeys. With the addition of a couple of food plots this could quickly become your favorite place on a cold evening.