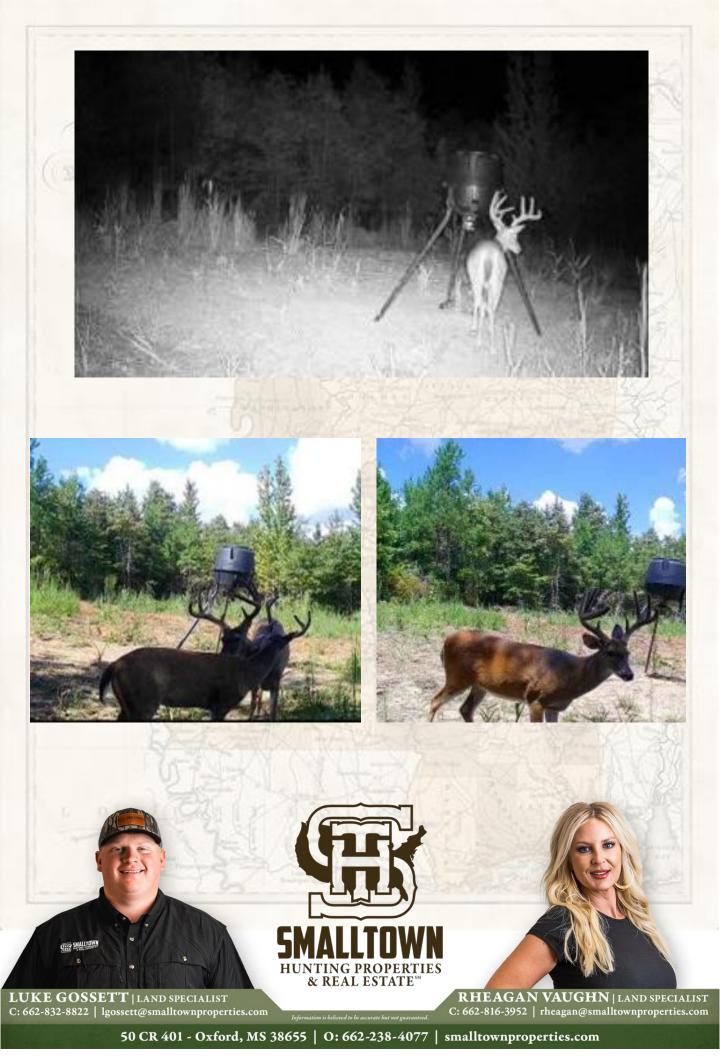

#### **Property Information:**

- $80 \pm \text{Acres}$
- 15 ± Year Old Hardwood-Pine Mixture
- Established Trails
- Creek
- Outstanding Deer Population
- Easement
- Multiple Opportunities for Food Plots
- Potential for Turkey and Small Game

#### **Tax Information:**

• Parcel 0610001101.00: \$256.98

Shalltuwa

LUKE GOSSETT | LAND SPECIALIST C: 662-832-8822 | lgossett@smalltownproperties.com

Welcome to the Webster 80, a beautiful recreational tract situated  $12 \pm$  miles north of Eupora. This 80 ± Webster County tract offers an outstanding deer population,  $15 \pm$  year old natural regenerative cutover providing abundant bedding for deer and nesting for turkeys. With the addition of a couple of food plots this could quickly become your favorite place on a cold evening.