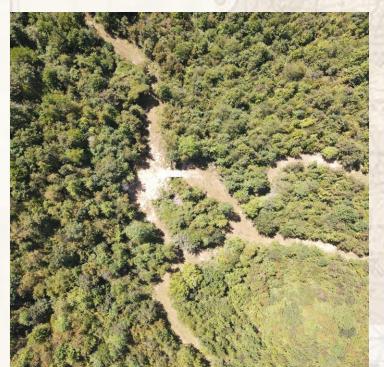

As you enter the gated property along the deeded easement you will quickly notice the nice maintained road system running throughout. There are multiple places for potential food plots along the road system. A creek transverses the property from east to west providing a water source for the wildlife. Also, a bridge is in place making access a breeze!