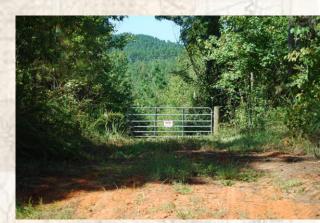

As you enter the gated property along the deeded easement you will quickly notice the nice maintained road system running throughout. There are multiple places for potential food plots along the road system. A creek transverses the property from east to west providing a water source for the wildlife. Also, a bridge is in place making access a breeze!