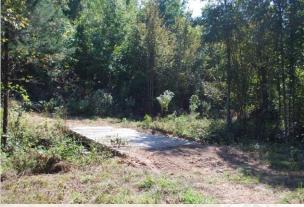

As you enter the gated property along the deeded easement you will quickly notice the nice maintained road system running throughout. There are multiple places for potential food plots along the road system. A creek transverses the property from east to west providing a water source for the wildlife. Also, a bridge is in place making access a breeze!