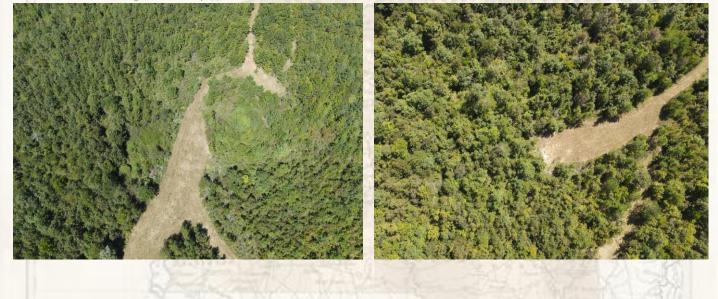

#### **Property Information:**

- $80 \pm \text{Acres}$
- 15 ± Year Old Hardwood-Pine Mixture
- Established Trails
- Creek
- Outstanding Deer Population
- Easement
- Multiple Opportunities for Food Plots
- Potential for Turkey and Small Game

As you enter the gated property along the deeded easement you will quickly notice the nice maintained road system running throughout. There are multiple places for potential food plots along the road system. A creek transverses the property from east to west providing a water source for the wildlife. Also, a bridge is in place making access a breeze!