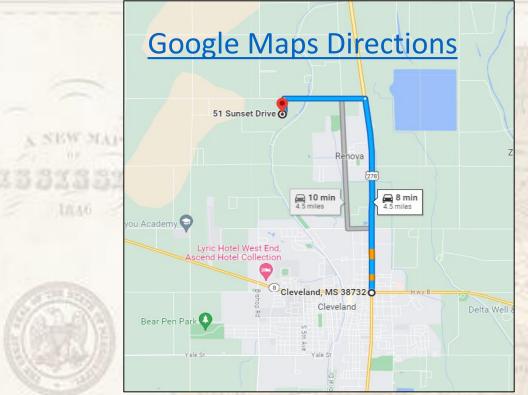

## **BILLY CARPENTER**

LAND SPECIALIST

C: 662-820-2007

O: 662-846-1425

billy@smalltownproperties.com

701 W. Sunflower Rd - Cleveland, MS 38732

<u>Directions</u>: From the Hwy 8 & 61 Intersection in Cleveland, Travel North on Hwy 61 for 3.1 miles and turn Left onto Township Rd., Proceed for 1.2 miles and turn Left into Sunset Estates. The house will be at the end of the road on your right.