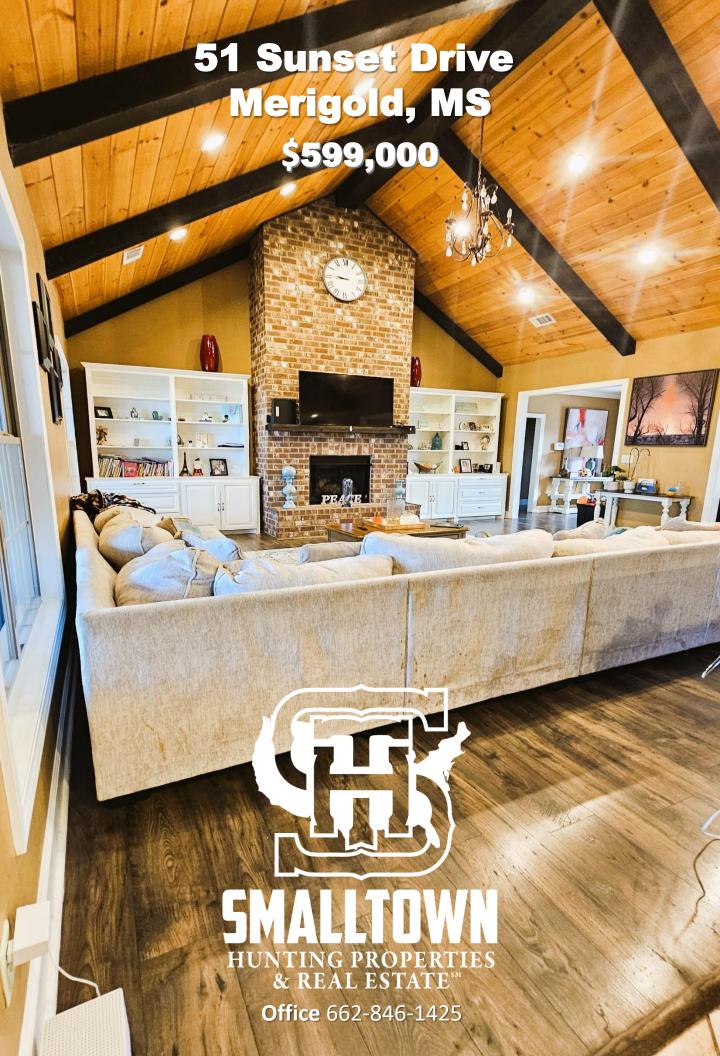

### BILLY CARPENTER

C: 662-820-2007 O: 662-846-1425

billy@smalltownproperties.com

701 W. Sunflower Rd - Cleveland, MS 38732

MODERN LIVING WITH SOUTHERN CHARM! Welcome to your dream home in Sunset Estates, just two miles north of Cleveland, MS in Bolivar County. Situated on 1.7± acres, this 4,050 square foot two-story home features five bedrooms, three and a half bathrooms, an open living area with vaulted ceilings, a dining room and spacious kitchen. Stainless appliances, ceramic tile floors, a central island, ample storage, a pantry and plenty of counter space complete the kitchen. Beautiful hardwood floors cover the main living areas and dining room while carpet and tile is found in the bedrooms and baths. An additional room is perfect as an in-home office, ideal for remote work or as a dedicated workspace. One unique feature of this home is the versatile area on the second floor which can be used as an additional bedroom, man cave, playroom, or customized to meet your specific needs. The screened-in back patio offers 400± square feet and is perfect for outdoor gatherings, relaxation, or a play area for the kids. In the garage, a built-in storm shelter provides peace of mind during adverse weather conditions. The spacious lot offers endless possibilities for gardening, playground equipment, future expansion or even a game of flag football! Contact Billy Carpenter today to schedule a private showing and explore the potential of this remarkable property.