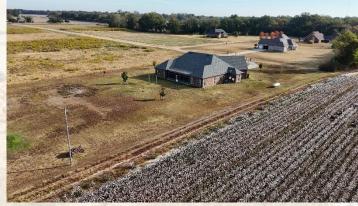

### **Property Information:**

- 4,050± Square Foot Home
- 5 Bedroom/3.5 Bathrooms
- Built in 2016
- 1.7± Acre Lot
- Split Floorplan
- Upstairs Bonus Room/Play Room/Man Cave
- Office
- Storm Shelter Built in Garage
- Two Car Garage
- 400 Square Foot Screened Back Patio

### BILLY CARPENTER

C: 662-820-2007 O: 662-846-1425

billy@smalltownproperties.com

701 W. Sunflower Rd - Cleveland, MS 38732

MODERN LIVING WITH SOUTHERN CHARM! Welcome to your dream home in Sunset Estates, just two miles north of Cleveland, MS in Bolivar County. Situated on 1.7± acres, this 4,050 square foot two-story home features five bedrooms, three and a half bathrooms, an open living area with vaulted ceilings, a dining room and spacious kitchen. Stainless appliances, ceramic tile floors, a central island, ample storage, a pantry and plenty of counter space complete the kitchen. Beautiful hardwood floors cover the main living areas and dining room while carpet and tile is found in the bedrooms and baths. An additional room is perfect as an in-home office, ideal for remote work or as a dedicated workspace. One unique feature of this home is the versatile area on the second floor which can be used as an additional bedroom, man cave, playroom, or customized to meet your specific needs. The screened-in back patio offers 400± square feet and is perfect for outdoor gatherings, relaxation, or a play area for the kids. In the garage, a built-in storm shelter provides peace of mind during adverse weather conditions. The spacious lot offers endless possibilities for gardening, playground equipment, future expansion or even a game of flag football! Contact Billy Carpenter today to schedule a private showing and explore the potential of this remarkable property.