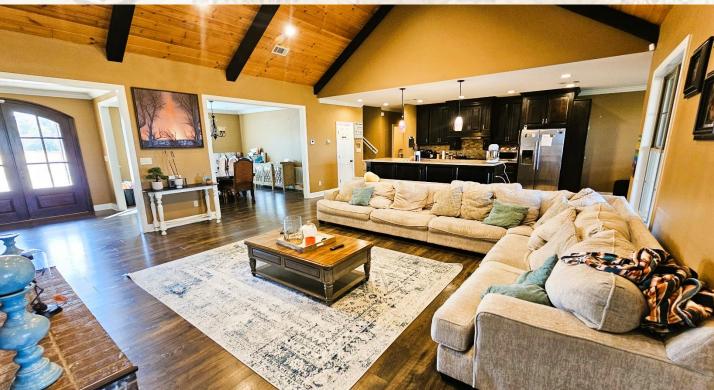

### BILLY CARPENTER

C: 662-820-2007 O: 662-846-1425

billy@smalltownproperties.com

701 W. Sunflower Rd - Cleveland, MS 38732

MODERN LIVING WITH SOUTHERN CHARM! Welcome to your dream home in Sunset Estates, just two miles north of Cleveland, MS in Bolivar County. Situated on 1.7± acres, this 4,050 square foot two-story home features five bedrooms, three and a half bathrooms, an open living area with vaulted ceilings, a dining room and spacious kitchen. Stainless appliances, ceramic tile floors, a central island, ample storage, a pantry and plenty of counter space complete the kitchen. Beautiful hardwood floors cover the main living areas and dining room while carpet and tile is found in the bedrooms and baths. An additional room is perfect as an in-home office, ideal for remote work or as a dedicated workspace. One unique feature of this home is the versatile area on the second floor which can be used as an additional bedroom, man cave, playroom, or customized to meet your specific needs. The screened-in back patio offers 400± square feet and is perfect for outdoor gatherings, relaxation, or a play area for the kids. In the garage, a built-in storm shelter provides peace of mind during adverse weather conditions. The spacious lot offers endless possibilities for gardening, playground equipment, future expansion or even a game of flag football! Contact Billy Carpenter today to schedule a private showing and explore the potential of this remarkable property.