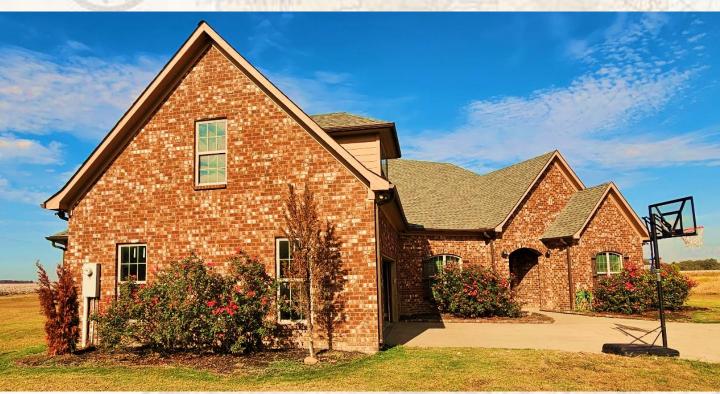

### **Property Information:**

- 4,050± Square Foot Home
- 5 Bedroom/3.5 Bathrooms
- Built in 2016
- 1.7± Acre Lot
- Split Floorplan
- Upstairs Bonus Room/Play Room/Man Cave
- Office
- Storm Shelter Built in Garage
- Two Car Garage
- 400 Square Foot Screened Back Patio

### BILLY CARPENTER

C: 662-820-2007 O: 662-846-1425

billy@smalltownproperties.com

701 W. Sunflower Rd - Cleveland, MS 38732

MODERN LIVING WITH SOUTHERN CHARM! Welcome to your dream home in Sunset Estates, just two miles north of Cleveland, MS in Bolivar County. Situated on 1.7± acres, this 4,050 square foot two-story home features five bedrooms, three and a half bathrooms, an open living area with vaulted ceilings, a dining room and spacious kitchen. Stainless appliances, ceramic tile floors, a central island, ample storage, a pantry and plenty of counter space complete the kitchen. Beautiful hardwood floors cover the main living areas and dining room while carpet and tile is found in the bedrooms and baths. An additional room is perfect as an in-home office, ideal for remote work or as a dedicated workspace. One unique feature of this home is the versatile area on the second floor which can be used as an additional bedroom, man cave, playroom, or customized to meet your specific needs. The screened-in back patio offers 400± square feet and is perfect for outdoor gatherings, relaxation, or a play area for the kids. In the garage, a built-in storm shelter provides peace of mind during adverse weather conditions. The spacious lot offers endless possibilities for gardening, playground equipment, future expansion or even a game of flag football! Contact Billy Carpenter today to schedule a private showing and explore the potential of this remarkable property.