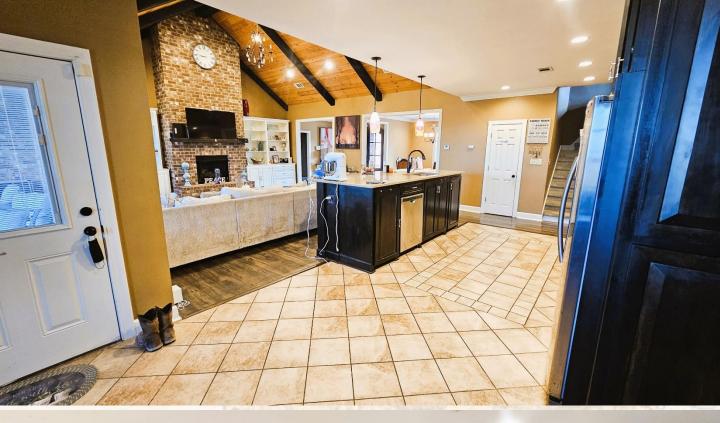

### **Property Information:**

- 4,050± Square Foot Home
- 5 Bedroom/3.5 Bathrooms
- Built in 2016
- 1.7± Acre Lot
- Split Floorplan
- Upstairs Bonus Room/Play Room/Man Cave
- Office
- Storm Shelter Built in Garage
- Two Car Garage
- 400 Square Foot Screened Back Patio

### BILLY CARPENTER

C: 662-820-2007 O: 662-846-1425

billy@smalltownproperties.com

701 W. Sunflower Rd - Cleveland, MS 38732

MODERN LIVING WITH SOUTHERN CHARM! Welcome to your dream home in Sunset Estates, just two miles north of Cleveland, MS in Bolivar County. Situated on 1.7± acres, this 4,050 square foot two-story home features five bedrooms, three and a half bathrooms, an open living area with vaulted ceilings, a dining room and spacious kitchen. Stainless appliances, ceramic tile floors, a central island, ample storage, a pantry and plenty of counter space complete the kitchen. Beautiful hardwood floors cover the main living areas and dining room while carpet and tile is found in the bedrooms and baths. An additional room is perfect as an in-home office, ideal for remote work or as a dedicated workspace. One unique feature of this home is the versatile area on the second floor which can be used as an additional bedroom, man cave, playroom, or customized to meet your specific needs. The screened-in back patio offers 400± square feet and is perfect for outdoor gatherings, relaxation, or a play area for the kids. In the garage, a built-in storm shelter provides peace of mind during adverse weather conditions. The spacious lot offers endless possibilities for gardening, playground equipment, future expansion or even a game of flag football! Contact Billy Carpenter today to schedule a private showing and explore the potential of this remarkable property.