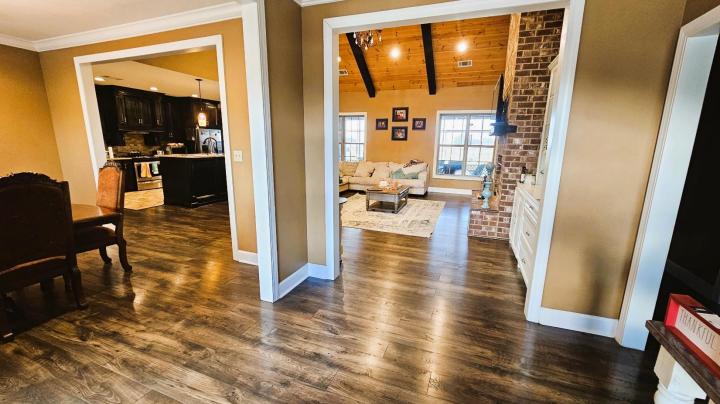

### **Property Information:**

- 4,050± Square Foot Home
- 5 Bedroom/3.5 Bathrooms
- Built in 2016
- 1.7± Acre Lot
- Split Floorplan
- Upstairs Bonus Room/Play Room/Man Cave
- Office
- Storm Shelter Built in Garage
- Two Car Garage
- 400 Square Foot Screened Back Patio

### BILLY CARPENTER

C: 662-820-2007 O: 662-846-1425

billy@smalltownproperties.com

701 W. Sunflower Rd - Cleveland, MS 38732

MODERN LIVING WITH SOUTHERN CHARM! Welcome to your dream home in Sunset Estates, just two miles north of Cleveland, MS in Bolivar County. Situated on 1.7± acres, this 4,050 square foot two-story home features five bedrooms, three and a half bathrooms, an open living area with vaulted ceilings, a dining room and spacious kitchen. Stainless appliances, ceramic tile floors, a central island, ample storage, a pantry and plenty of counter space complete the kitchen. Beautiful hardwood floors cover the main living areas and dining room while carpet and tile is found in the bedrooms and baths. An additional room is perfect as an in-home office, ideal for remote work or as a dedicated workspace. One unique feature of this home is the versatile area on the second floor which can be used as an additional bedroom, man cave, playroom, or customized to meet your specific needs. The screened-in back patio offers 400± square feet and is perfect for outdoor gatherings, relaxation, or a play area for the kids. In the garage, a built-in storm shelter provides peace of mind during adverse weather conditions. The spacious lot offers endless possibilities for gardening, playground equipment, future expansion or even a game of flag football! Contact Billy Carpenter today to schedule a private showing and explore the potential of this remarkable property.