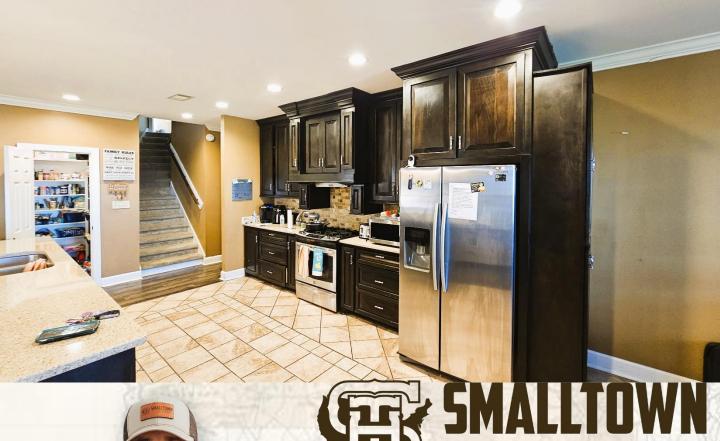

### **Property Information:**

- 4,050± Square Foot Home
- 5 Bedroom/3.5 Bathrooms
- Built in 2016
- 1.7± Acre Lot
- Split Floorplan
- Upstairs Bonus Room/Play Room/Man Cave
- Office
- Storm Shelter Built in Garage
- Two Car Garage
- 400 Square Foot Screened Back Patio

### BILLY CARPENTER

C: 662-820-2007 O: 662-846-1425

billy@smalltownproperties.com

701 W. Sunflower Rd - Cleveland, MS 38732

MODERN LIVING WITH SOUTHERN CHARM! Welcome to your dream home in Sunset Estates, just two miles north of Cleveland, MS in Bolivar County. Situated on 1.7± acres, this 4,050 square foot two-story home features five bedrooms, three and a half bathrooms, an open living area with vaulted ceilings, a dining room and spacious kitchen. Stainless appliances, ceramic tile floors, a central island, ample storage, a pantry and plenty of counter space complete the kitchen. Beautiful hardwood floors cover the main living areas and dining room while carpet and tile is found in the bedrooms and baths. An additional room is perfect as an in-home office, ideal for remote work or as a dedicated workspace. One unique feature of this home is the versatile area on the second floor which can be used as an additional bedroom, man cave, playroom, or customized to meet your specific needs. The screened-in back patio offers 400± square feet and is perfect for outdoor gatherings, relaxation, or a play area for the kids. In the garage, a built-in storm shelter provides peace of mind during adverse weather conditions. The spacious lot offers endless possibilities for gardening, playground equipment, future expansion or even a game of flag football! Contact Billy Carpenter today to schedule a private showing and explore the potential of this remarkable property.