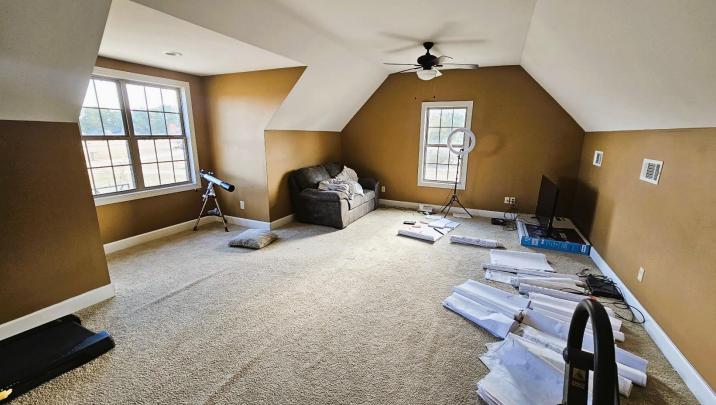

### **Property Information:**

- 4,050± Square Foot Home
- 5 Bedroom/3.5 Bathrooms
- Built in 2016
- 1.7± Acre Lot
- Split Floorplan
- Upstairs Bonus Room/Play Room/Man Cave
- Office
- Storm Shelter Built in Garage
- Two Car Garage
- 400 Square Foot Screened Back Patio

### BILLY CARPENTER

C: 662-820-2007 O: 662-846-1425

billy@smalltownproperties.com

701 W. Sunflower Rd - Cleveland, MS 38732

MODERN LIVING WITH SOUTHERN CHARM! Welcome to your dream home in Sunset Estates, just two miles north of Cleveland, MS in Bolivar County. Situated on 1.7± acres, this 4,050 square foot two-story home features five bedrooms, three and a half bathrooms, an open living area with vaulted ceilings, a dining room and spacious kitchen. Stainless appliances, ceramic tile floors, a central island, ample storage, a pantry and plenty of counter space complete the kitchen. Beautiful hardwood floors cover the main living areas and dining room while carpet and tile is found in the bedrooms and baths. An additional room is perfect as an in-home office, ideal for remote work or as a dedicated workspace. One unique feature of this home is the versatile area on the second floor which can be used as an additional bedroom, man cave, playroom, or customized to meet your specific needs. The screened-in back patio offers 400± square feet and is perfect for outdoor gatherings, relaxation, or a play area for the kids. In the garage, a built-in storm shelter provides peace of mind during adverse weather conditions. The spacious lot offers endless possibilities for gardening, playground equipment, future expansion or even a game of flag football! Contact Billy Carpenter today to schedule a private showing and explore the potential of this remarkable property.