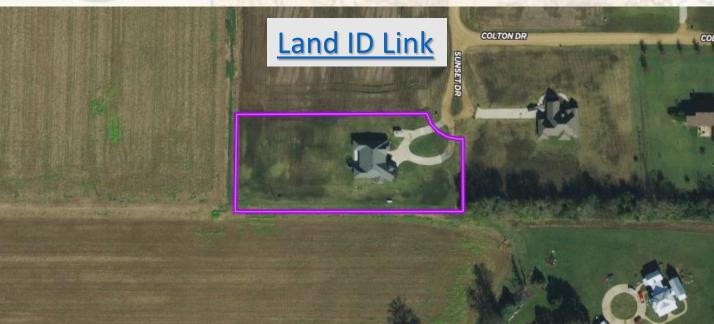

## Location:

- Bolivar County, MS
- 2 Miles North of Cleveland Off of Township Road

### **Coordinates:**

• 33.788441, -90.739020

### **Property Information:**

- 4,050± Square Foot Home
- 5 Bedroom/3.5 Bathrooms
- Built in 2016
- 1.7± Acre Lot
- Split Floorplan
- Upstairs Bonus Room/Play Room/Man Cave
- Office
- Storm Shelter Built in Garage
- Two Car Garage
- 400 Square Foot Screened Back Patio