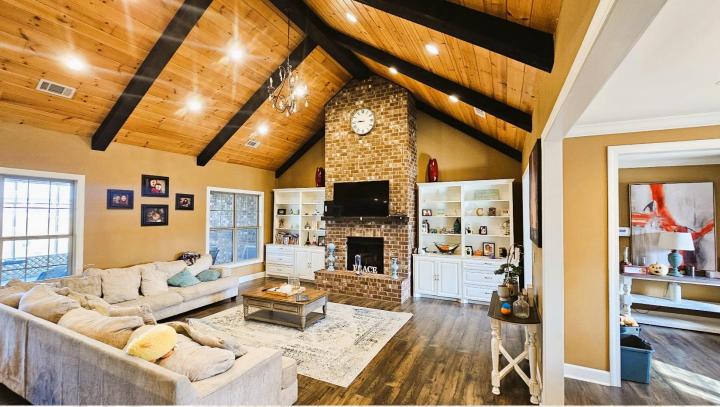

### BILLY CARPENTER

C: 662-820-2007 O: 662-846-1425

billy@smalltownproperties.com

701 W. Sunflower Rd - Cleveland, MS 38732

MODERN LIVING WITH SOUTHERN CHARM! Welcome to your dream home in Sunset Estates, just two miles north of Cleveland, MS in Bolivar County. Situated on 1.7± acres, this 4,050 square foot two-story home features five bedrooms, three and a half bathrooms, an open living area with vaulted ceilings, a dining room and spacious kitchen. Stainless appliances, ceramic tile floors, a central island, ample storage, a pantry and plenty of counter space complete the kitchen. Beautiful hardwood floors cover the main living areas and dining room while carpet and tile is found in the bedrooms and baths. An additional room is perfect as an in-home office, ideal for remote work or as a dedicated workspace. One unique feature of this home is the versatile area on the second floor which can be used as an additional bedroom, man cave, playroom, or customized to meet your specific needs. The screened-in back patio offers 400± square feet and is perfect for outdoor gatherings, relaxation, or a play area for the kids. In the garage, a built-in storm shelter provides peace of mind during adverse weather conditions. The spacious lot offers endless possibilities for gardening, playground equipment, future expansion or even a game of flag football! Contact Billy Carpenter today to schedule a private showing and explore the potential of this remarkable property.