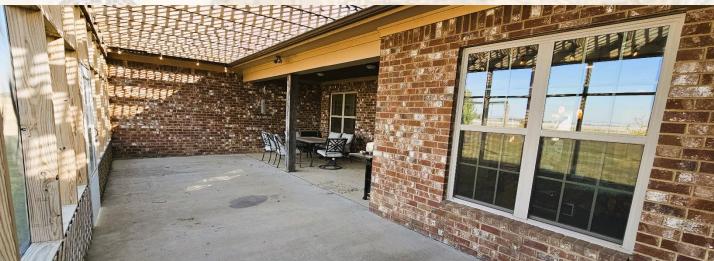

### **Property Information:**

- 4,050± Square Foot Home
- 5 Bedroom/3.5 Bathrooms
- Built in 2016
- 1.7± Acre Lot
- Split Floorplan
- Upstairs Bonus Room/Play Room/Man Cave
- Office
- Storm Shelter Built in Garage
- Two Car Garage
- 400 Square Foot Screened Back Patio

### BILLY CARPENTER

C: 662-820-2007 O: 662-846-1425

billy@smalltownproperties.com

701 W. Sunflower Rd - Cleveland, MS 38732

MODERN LIVING WITH SOUTHERN CHARM! Welcome to your dream home in Sunset Estates, just two miles north of Cleveland, MS in Bolivar County. Situated on 1.7± acres, this 4,050 square foot two-story home features five bedrooms, three and a half bathrooms, an open living area with vaulted ceilings, a dining room and spacious kitchen. Stainless appliances, ceramic tile floors, a central island, ample storage, a pantry and plenty of counter space complete the kitchen. Beautiful hardwood floors cover the main living areas and dining room while carpet and tile is found in the bedrooms and baths. An additional room is perfect as an in-home office, ideal for remote work or as a dedicated workspace. One unique feature of this home is the versatile area on the second floor which can be used as an additional bedroom, man cave, playroom, or customized to meet your specific needs. The screened-in back patio offers 400± square feet and is perfect for outdoor gatherings, relaxation, or a play area for the kids. In the garage, a built-in storm shelter provides peace of mind during adverse weather conditions. The spacious lot offers endless possibilities for gardening, playground equipment, future expansion or even a game of flag football! Contact Billy Carpenter today to schedule a private showing and explore the potential of this remarkable property.