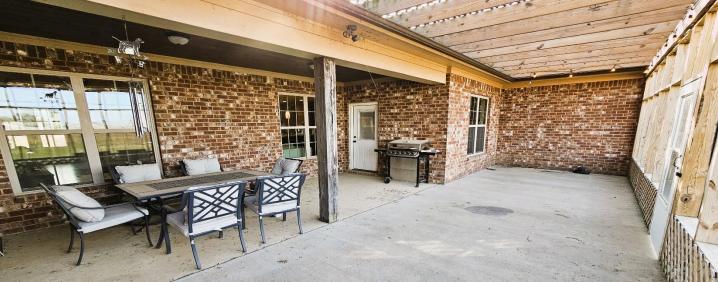

### **Property Information:**

- 4,050± Square Foot Home
- 5 Bedroom/3.5 Bathrooms
- Built in 2016
- 1.7± Acre Lot
- Split Floorplan
- Upstairs Bonus Room/Play Room/Man Cave
- Office
- Storm Shelter Built in Garage
- Two Car Garage
- 400 Square Foot Screened Back Patio

### BILLY CARPENTER

C: 662-820-2007 O: 662-846-1425

billy@smalltownproperties.com

701 W. Sunflower Rd - Cleveland, MS 38732

MODERN LIVING WITH SOUTHERN CHARM! Welcome to your dream home in Sunset Estates, just two miles north of Cleveland, MS in Bolivar County. Situated on 1.7± acres, this 4,050 square foot two-story home features five bedrooms, three and a half bathrooms, an open living area with vaulted ceilings, a dining room and spacious kitchen. Stainless appliances, ceramic tile floors, a central island, ample storage, a pantry and plenty of counter space complete the kitchen. Beautiful hardwood floors cover the main living areas and dining room while carpet and tile is found in the bedrooms and baths. An additional room is perfect as an in-home office, ideal for remote work or as a dedicated workspace. One unique feature of this home is the versatile area on the second floor which can be used as an additional bedroom, man cave, playroom, or customized to meet your specific needs. The screened-in back patio offers 400± square feet and is perfect for outdoor gatherings, relaxation, or a play area for the kids. In the garage, a built-in storm shelter provides peace of mind during adverse weather conditions. The spacious lot offers endless possibilities for gardening, playground equipment, future expansion or even a game of flag football! Contact Billy Carpenter today to schedule a private showing and explore the potential of this remarkable property.