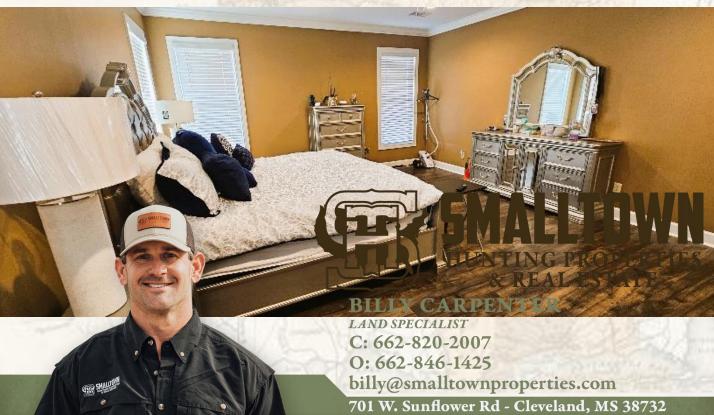

### **Property Information:**

- 4,050± Square Foot Home
- 5 Bedroom/3.5 Bathrooms
- Built in 2016
- 1.7± Acre Lot
- Split Floorplan
- Upstairs Bonus Room/Play Room/Man Cave
- Office
- Storm Shelter Built in Garage
- Two Car Garage
- 400 Square Foot Screened Back Patio

### BILLY CARPENTER

C: 662-820-2007 O: 662-846-1425

billy@smalltownproperties.com

701 W. Sunflower Rd - Cleveland, MS 38732

MODERN LIVING WITH SOUTHERN CHARM! Welcome to your dream home in Sunset Estates, just two miles north of Cleveland, MS in Bolivar County. Situated on 1.7± acres, this 4,050 square foot two-story home features five bedrooms, three and a half bathrooms, an open living area with vaulted ceilings, a dining room and spacious kitchen. Stainless appliances, ceramic tile floors, a central island, ample storage, a pantry and plenty of counter space complete the kitchen. Beautiful hardwood floors cover the main living areas and dining room while carpet and tile is found in the bedrooms and baths. An additional room is perfect as an in-home office, ideal for remote work or as a dedicated workspace. One unique feature of this home is the versatile area on the second floor which can be used as an additional bedroom, man cave, playroom, or customized to meet your specific needs. The screened-in back patio offers 400± square feet and is perfect for outdoor gatherings, relaxation, or a play area for the kids. In the garage, a built-in storm shelter provides peace of mind during adverse weather conditions. The spacious lot offers endless possibilities for gardening, playground equipment, future expansion or even a game of flag football! Contact Billy Carpenter today to schedule a private showing and explore the potential of this remarkable property.