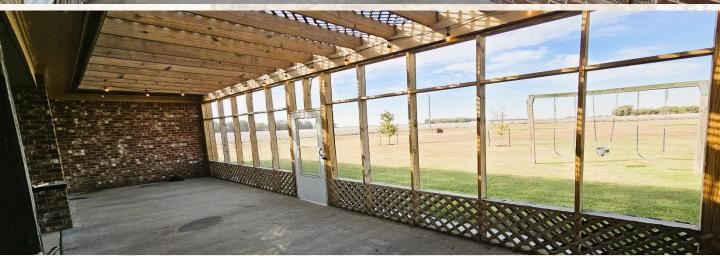

### **Property Information:**

- 4,050± Square Foot Home
- 5 Bedroom/3.5 Bathrooms
- Built in 2016
- 1.7± Acre Lot
- Split Floorplan
- Upstairs Bonus Room/Play Room/Man Cave
- Office
- Storm Shelter Built in Garage
- Two Car Garage
- 400 Square Foot Screened Back Patio

### BILLY CARPENTER

C: 662-820-2007 O: 662-846-1425

billy@smalltownproperties.com

701 W. Sunflower Rd - Cleveland, MS 38732

MODERN LIVING WITH SOUTHERN CHARM! Welcome to your dream home in Sunset Estates, just two miles north of Cleveland, MS in Bolivar County. Situated on 1.7± acres, this 4,050 square foot two-story home features five bedrooms, three and a half bathrooms, an open living area with vaulted ceilings, a dining room and spacious kitchen. Stainless appliances, ceramic tile floors, a central island, ample storage, a pantry and plenty of counter space complete the kitchen. Beautiful hardwood floors cover the main living areas and dining room while carpet and tile is found in the bedrooms and baths. An additional room is perfect as an in-home office, ideal for remote work or as a dedicated workspace. One unique feature of this home is the versatile area on the second floor which can be used as an additional bedroom, man cave, playroom, or customized to meet your specific needs. The screened-in back patio offers 400± square feet and is perfect for outdoor gatherings, relaxation, or a play area for the kids. In the garage, a built-in storm shelter provides peace of mind during adverse weather conditions. The spacious lot offers endless possibilities for gardening, playground equipment, future expansion or even a game of flag football! Contact Billy Carpenter today to schedule a private showing and explore the potential of this remarkable property.