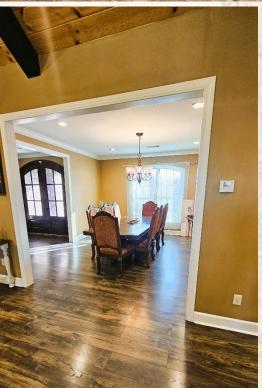

### **Property Information:**

- 4,050± Square Foot Home
- 5 Bedroom/3.5 Bathrooms
- Built in 2016
- 1.7± Acre Lot
- Split Floorplan
- Upstairs Bonus Room/Play Room/Man Cave
- Office
- Storm Shelter Built in Garage
- Two Car Garage
- 400 Square Foot Screened Back Patio

### BILLY CARPENTER

C: 662-820-2007 O: 662-846-1425

billy@smalltownproperties.com

701 W. Sunflower Rd - Cleveland, MS 38732

MODERN LIVING WITH SOUTHERN CHARM! Welcome to your dream home in Sunset Estates, just two miles north of Cleveland, MS in Bolivar County. Situated on 1.7± acres, this 4,050 square foot two-story home features five bedrooms, three and a half bathrooms, an open living area with vaulted ceilings, a dining room and spacious kitchen. Stainless appliances, ceramic tile floors, a central island, ample storage, a pantry and plenty of counter space complete the kitchen. Beautiful hardwood floors cover the main living areas and dining room while carpet and tile is found in the bedrooms and baths. An additional room is perfect as an in-home office, ideal for remote work or as a dedicated workspace. One unique feature of this home is the versatile area on the second floor which can be used as an additional bedroom, man cave, playroom, or customized to meet your specific needs. The screened-in back patio offers 400± square feet and is perfect for outdoor gatherings, relaxation, or a play area for the kids. In the garage, a built-in storm shelter provides peace of mind during adverse weather conditions. The spacious lot offers endless possibilities for gardening, playground equipment, future expansion or even a game of flag football! Contact Billy Carpenter today to schedule a private showing and explore the potential of this remarkable property.