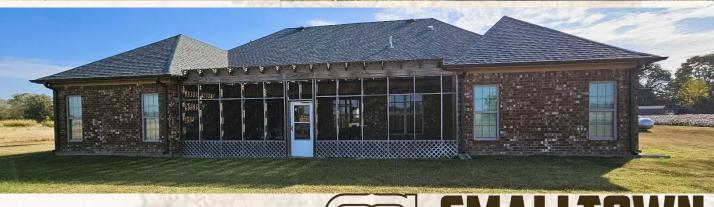

### **Property Information:**

- 4,050± Square Foot Home
- 5 Bedroom/3.5 Bathrooms
- Built in 2016
- 1.7± Acre Lot
- Split Floorplan
- Upstairs Bonus Room/Play Room/Man Cave
- Office
- Storm Shelter Built in Garage
- Two Car Garage
- 400 Square Foot Screened Back Patio

### BILLY CARPENTER

C: 662-820-2007 O: 662-846-1425

billy@smalltownproperties.com

701 W. Sunflower Rd - Cleveland, MS 38732

MODERN LIVING WITH SOUTHERN CHARM! Welcome to your dream home in Sunset Estates, just two miles north of Cleveland, MS in Bolivar County. Situated on 1.7± acres, this 4,050 square foot two-story home features five bedrooms, three and a half bathrooms, an open living area with vaulted ceilings, a dining room and spacious kitchen. Stainless appliances, ceramic tile floors, a central island, ample storage, a pantry and plenty of counter space complete the kitchen. Beautiful hardwood floors cover the main living areas and dining room while carpet and tile is found in the bedrooms and baths. An additional room is perfect as an in-home office, ideal for remote work or as a dedicated workspace. One unique feature of this home is the versatile area on the second floor which can be used as an additional bedroom, man cave, playroom, or customized to meet your specific needs. The screened-in back patio offers 400± square feet and is perfect for outdoor gatherings, relaxation, or a play area for the kids. In the garage, a built-in storm shelter provides peace of mind during adverse weather conditions. The spacious lot offers endless possibilities for gardening, playground equipment, future expansion or even a game of flag football! Contact Billy Carpenter today to schedule a private showing and explore the potential of this remarkable property.