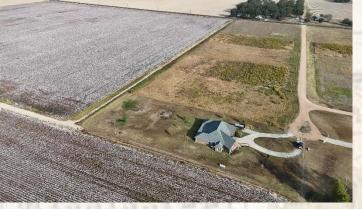

### **Property Information:**

- 4,050± Square Foot Home
- 5 Bedroom/3.5 Bathrooms
- Built in 2016
- 1.7± Acre Lot
- Split Floorplan
- Upstairs Bonus Room/Play Room/Man Cave
- Office
- Storm Shelter Built in Garage
- Two Car Garage
- 400 Square Foot Screened Back Patio

### BILLY CARPENTER

C: 662-820-2007 O: 662-846-1425

billy@smalltownproperties.com

701 W. Sunflower Rd - Cleveland, MS 38732

MODERN LIVING WITH SOUTHERN CHARM! Welcome to your dream home in Sunset Estates, just two miles north of Cleveland, MS in Bolivar County. Situated on 1.7± acres, this 4,050 square foot two-story home features five bedrooms, three and a half bathrooms, an open living area with vaulted ceilings, a dining room and spacious kitchen. Stainless appliances, ceramic tile floors, a central island, ample storage, a pantry and plenty of counter space complete the kitchen. Beautiful hardwood floors cover the main living areas and dining room while carpet and tile is found in the bedrooms and baths. An additional room is perfect as an in-home office, ideal for remote work or as a dedicated workspace. One unique feature of this home is the versatile area on the second floor which can be used as an additional bedroom, man cave, playroom, or customized to meet your specific needs. The screened-in back patio offers 400± square feet and is perfect for outdoor gatherings, relaxation, or a play area for the kids. In the garage, a built-in storm shelter provides peace of mind during adverse weather conditions. The spacious lot offers endless possibilities for gardening, playground equipment, future expansion or even a game of flag football! Contact Billy Carpenter today to schedule a private showing and explore the potential of this remarkable property.