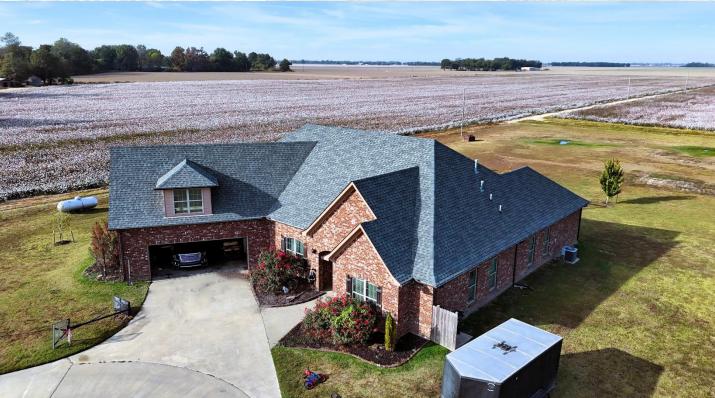

### **Property Information:**

- 4,050± Square Foot Home
- 5 Bedroom/3.5 Bathrooms
- Built in 2016
- 1.7± Acre Lot
- Split Floorplan
- Upstairs Bonus Room/Play Room/Man Cave
- Office
- Storm Shelter Built in Garage
- Two Car Garage
- 400 Square Foot Screened Back Patio

### BILLY CARPENTER

C: 662-820-2007 O: 662-846-1425

billy@smalltownproperties.com

701 W. Sunflower Rd - Cleveland, MS 38732

MODERN LIVING WITH SOUTHERN CHARM! Welcome to your dream home in Sunset Estates, just two miles north of Cleveland, MS in Bolivar County. Situated on 1.7± acres, this 4,050 square foot two-story home features five bedrooms, three and a half bathrooms, an open living area with vaulted ceilings, a dining room and spacious kitchen. Stainless appliances, ceramic tile floors, a central island, ample storage, a pantry and plenty of counter space complete the kitchen. Beautiful hardwood floors cover the main living areas and dining room while carpet and tile is found in the bedrooms and baths. An additional room is perfect as an in-home office, ideal for remote work or as a dedicated workspace. One unique feature of this home is the versatile area on the second floor which can be used as an additional bedroom, man cave, playroom, or customized to meet your specific needs. The screened-in back patio offers 400± square feet and is perfect for outdoor gatherings, relaxation, or a play area for the kids. In the garage, a built-in storm shelter provides peace of mind during adverse weather conditions. The spacious lot offers endless possibilities for gardening, playground equipment, future expansion or even a game of flag football! Contact Billy Carpenter today to schedule a private showing and explore the potential of this remarkable property.