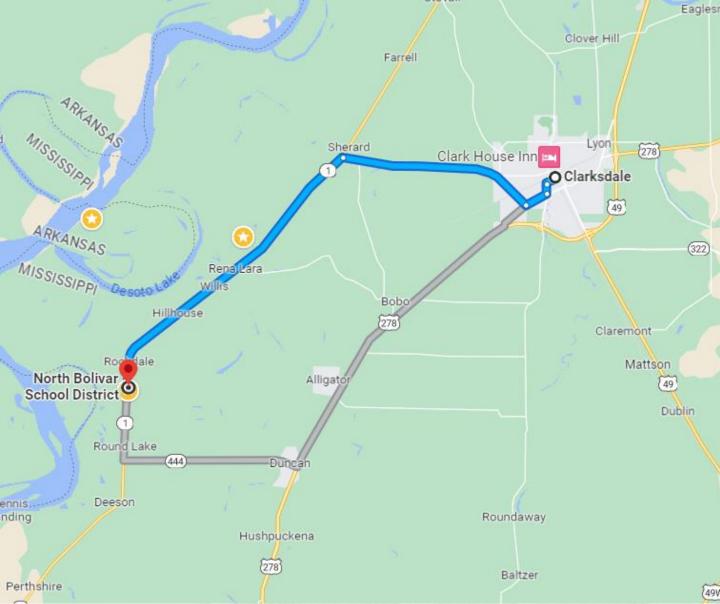

### **Google Maps Directions**

Directions: From Clarksdale Take MS-332 W to MS-1 S, Turn Left onto MS-1 S and Travel 12.2 Miles. The property will be on both sides of the road.