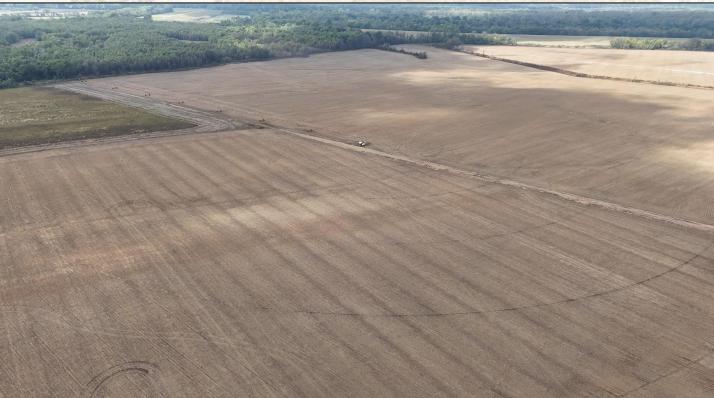

## **SMALLTOWN**

HUNTING PROPERTIES & REAL ESTATE<sup>SM</sup>

HENRY MOSCO

MANAGING BROKER C: 662-719-7167

O: 662-846-1425

henry@smalltownproperties.com

701 W. Sunflower Rd - Cleveland, MS 38732

Welcome to your new Mississippi Delta Farm situated between Gunnison and Rena Lara on Highway 1 in Bolivar County. This property consists of 456± acres divided into two tracts. The tracts are split by Highway 1, the East side of the highway consists of 174± acres and the tract on the West side consists of 282± acres. Sharkey and Dowling Clay soils make up the majority of the property. Two pivots are in place and cover approximately 332± acres. Some of the corners could be watered down the row with poly pipe. The power units are not included in the sale. Many improvements have been made recently to the drainage ditches to insure water does not stand in the bottoms. In 2023 this farm had an average soybean yield of 65± bushels to the acre.

#### **Property Information:**

- 456± Acres
- 445± Tillable Acres
- Pivot Irrigated by Two Pivots
- West Pivot Covers 123± Acres
- East Pivot Covers 214± Acres
- Some Pivot Corners Could Be Watered Down the Row
- Sharkey and Dowling Clay Soils