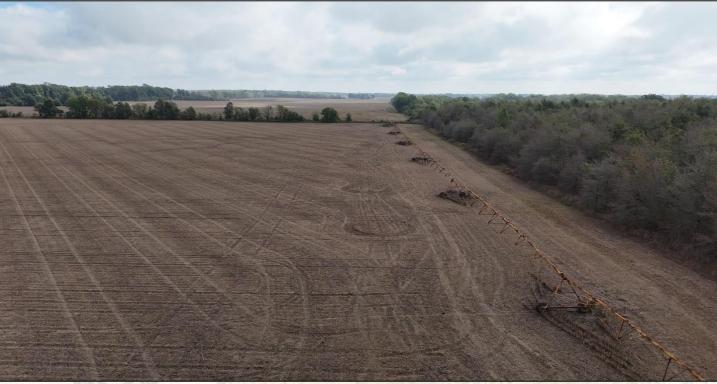

## **SMALLTOWN**

HUNTING PROPERTIES & REAL ESTATE<sup>SM</sup>

HENRY MOSCO

MANAGING BROKER C: 662-719-7167

O: 662-846-1425

henry@smalltownproperties.com

701 W. Sunflower Rd - Cleveland, MS 38732

Welcome to your new Mississippi Delta Farm situated between Gunnison and Rena Lara on Highway 1 in Bolivar County. This property consists of 456± acres divided into two tracts. The tracts are split by Highway 1, the East side of the highway consists of 174± acres and the tract on the West side consists of 282± acres. Sharkey and Dowling Clay soils make up the majority of the property. Two pivots are in place and cover approximately 332± acres. Some of the corners could be watered down the row with poly pipe. The power units are not included in the sale. Many improvements have been made recently to the drainage ditches to insure water does not stand in the bottoms. In 2023 this farm had an average soybean yield of 65± bushels to the acre.

#### **Property Information:**

- 456± Acres
- 445± Tillable Acres
- Pivot Irrigated by Two Pivots
- West Pivot Covers 123± Acres
- East Pivot Covers 214± Acres
- Some Pivot Corners Could Be Watered Down the Row
- Sharkey and Dowling Clay Soils