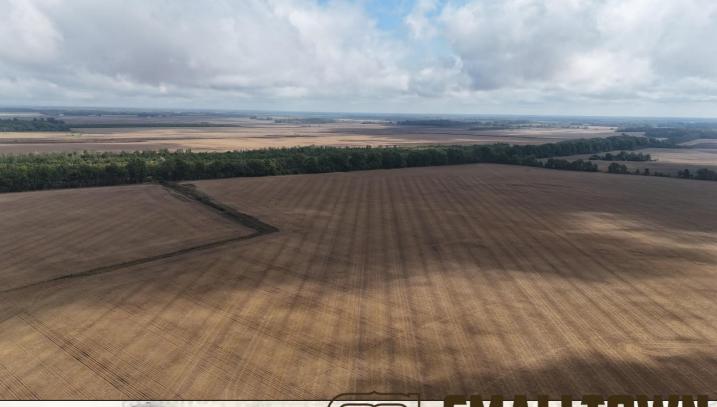

## **SMALLTOWN**

HUNTING PROPERTIES & REAL ESTATE<sup>SM</sup>

HENRY MOSCO

MANAGING BROKER C: 662-719-7167

O: 662-846-1425

henry@smalltownproperties.com

701 W. Sunflower Rd - Cleveland, MS 38732

Welcome to your new Mississippi Delta Farm situated between Gunnison and Rena Lara on Highway 1 in Bolivar County. This property consists of 456± acres divided into two tracts. The tracts are split by Highway 1, the East side of the highway consists of 174± acres and the tract on the West side consists of 282± acres. Sharkey and Dowling Clay soils make up the majority of the property. Two pivots are in place and cover approximately 332± acres. Some of the corners could be watered down the row with poly pipe. The power units are not included in the sale. Many improvements have been made recently to the drainage ditches to insure water does not stand in the bottoms. In 2023 this farm had an average soybean yield of 65± bushels to the acre.

#### **Property Information:**

- 456± Acres
- 445± Tillable Acres
- Pivot Irrigated by Two Pivots
- West Pivot Covers 123± Acres
- East Pivot Covers 214± Acres
- Some Pivot Corners Could Be Watered Down the Row
- Sharkey and Dowling Clay Soils