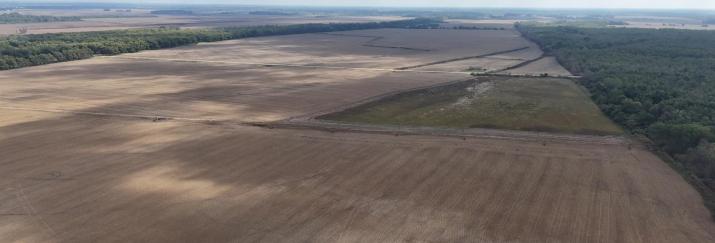

## **SMALLTOWN**

HUNTING PROPERTIES & REAL ESTATE<sup>SM</sup>

HENRY MOSCO

MANAGING BROKER C: 662-719-7167

O: 662-846-1425

henry@smalltownproperties.com

701 W. Sunflower Rd - Cleveland, MS 38732

Welcome to your new Mississippi Delta Farm situated between Gunnison and Rena Lara on Highway 1 in Bolivar County. This property consists of 456± acres divided into two tracts. The tracts are split by Highway 1, the East side of the highway consists of 174± acres and the tract on the West side consists of 282± acres. Sharkey and Dowling Clay soils make up the majority of the property. Two pivots are in place and cover approximately 332± acres. Some of the corners could be watered down the row with poly pipe. The power units are not included in the sale. Many improvements have been made recently to the drainage ditches to insure water does not stand in the bottoms. In 2023 this farm had an average soybean yield of 65± bushels to the acre.

#### **Property Information:**

- 456± Acres
- 445± Tillable Acres
- Pivot Irrigated by Two Pivots
- West Pivot Covers 123± Acres
- East Pivot Covers 214± Acres
- Some Pivot Corners Could Be Watered Down the Row
- Sharkey and Dowling Clay Soils