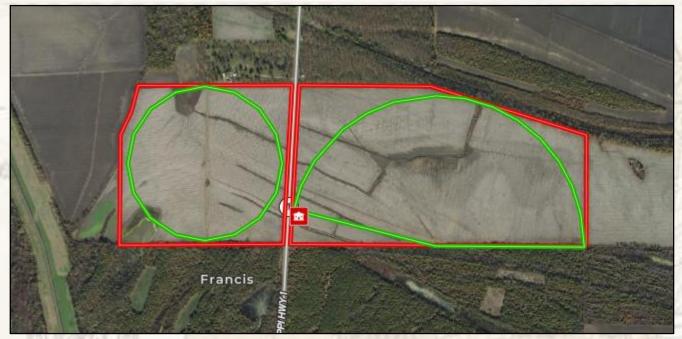

#### **Property Information:**

- 456± Acres
- 445± Tillable Acres
- Pivot Irrigated by Two Pivots
- West Pivot Covers 123± Acres
- East Pivot Covers 214± Acres
- Some Pivot Corners Could Be Watered Down the Row
- Sharkey and Dowling Clay Soils

## **SMALLTOWN**

HUNTING PROPERTIES & REAL ESTATE<sup>SM</sup>

HENRY MOSCO

MANAGING BROKER C: 662-719-7167

O: 662-846-1425

henry@smalltownproperties.com

701 W. Sunflower Rd - Cleveland, MS 38732

Welcome to your new Mississippi Delta Farm situated between Gunnison and Rena Lara on Highway 1 in Bolivar County. This property consists of 456± acres divided into two tracts. The tracts are split by Highway 1, the East side of the highway consists of 174± acres and the tract on the West side consists of 282± acres. Sharkey and Dowling Clay soils make up the majority of the property. Two pivots are in place and cover approximately 332± acres. Some of the corners could be watered down the row with poly pipe. The power units are not included in the sale. Many improvements have been made recently to the drainage ditches to insure water does not stand in the bottoms. In 2023 this farm had an average soybean yield of 65± bushels to the acre.