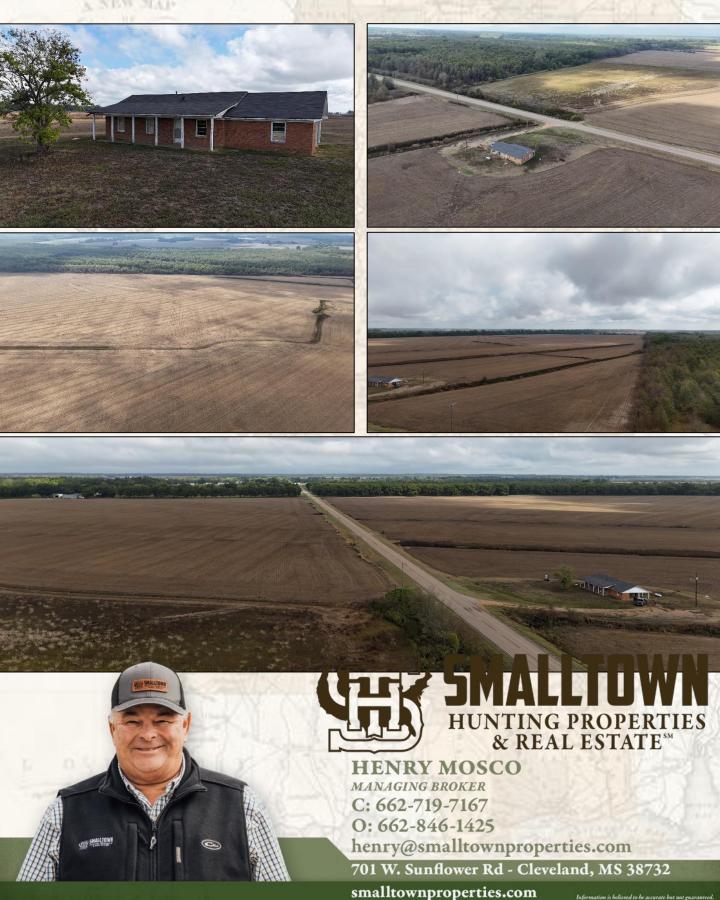

## **SMALLTOWN**

HUNTING PROPERTIES & REAL ESTATE<sup>SM</sup>

HENRY MOSCO

MANAGING BROKER C: 662-719-7167

O: 662-846-1425

henry@smalltownproperties.com

701 W. Sunflower Rd - Cleveland, MS 38732

Welcome to your new Mississippi Delta Farm situated between Gunnison and Rena Lara on Highway 1 in Bolivar County. This property consists of 456± acres divided into two tracts. The tracts are split by Highway 1, the East side of the highway consists of 174± acres and the tract on the West side consists of 282± acres. Sharkey and Dowling Clay soils make up the majority of the property. Two pivots are in place and cover approximately 332± acres. Some of the corners could be watered down the row with poly pipe. The power units are not included in the sale. Many improvements have been made recently to the drainage ditches to insure water does not stand in the bottoms. In 2023 this farm had an average soybean yield of 65± bushels to the acre.

If hunting interests you, this property is situated in an ideal location. With its close proximity to the Mississippi River Levee and surrounding wooded acreage, killing a trophy whitetail shouldn't be a problem. There are also areas that could easily be setup for duck or dove hunting. A three bedroom one and a half bath home is on the property and needs updating, but could be used for farm labor or as a hunting camp. If you are in the market for prime agricultural land give Henry Mosco a call today!