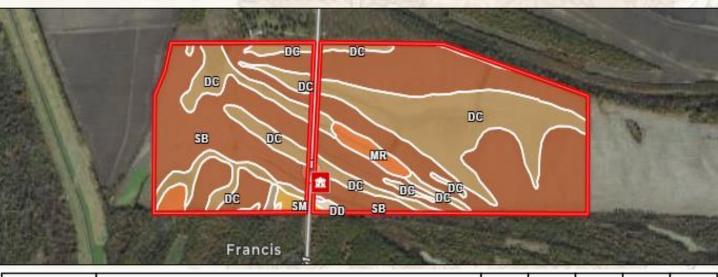

| SOIL CODE | SOIL DESCRIPTION                                               | ACRES         | %     | CPI | NCCPI | CAP  |
|-----------|----------------------------------------------------------------|---------------|-------|-----|-------|------|
| Sb        | Sharkey clay, 0.5 to 3 percent slopes, rarely flooded          | 284.5<br>4    | 62.37 | 0   | 47    | 4w   |
| Dc        | Dowling clay (sharkey)                                         | 150.8<br>1    | 33.06 | 0   | 38    | 5w   |
| MR        | Marsh                                                          | 13.55         | 2.97  | 0   | 1     | -    |
| Sm        | Sharkey-clack soils, 0 to 3 percent slopes (sharkey, crevasse) | 4.06          | 0.89  | 0   | 40    | 3e   |
| Dd        | Dowling soils, overwash phases (sharkey)                       | 1.78          | 0.39  | 0   | 41    | 5w   |
| Ва        | Beulah very fine sandy loam, 0 to 3 percent slopes             | 1.45          | 0.32  | 0   | 84    | 2s   |
| TOTALS    |                                                                | 456.1<br>9(*) | 100%  | •   | 42.66 | 4.33 |