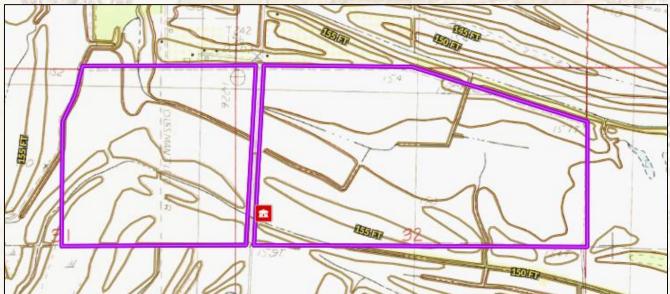

| SOIL CODE | SOIL DESCRIPTION                                               | ACRES         | %     | CPI | NCCPI | CAP  |
|-----------|----------------------------------------------------------------|---------------|-------|-----|-------|------|
| Sb        | Sharkey clay, 0.5 to 3 percent slopes, rarely flooded          | 284.5<br>4    | 62.37 | 0   | 47    | 4w   |
| Dc        | Dowling clay (sharkey)                                         | 150.8<br>1    | 33.06 | 0   | 38    | 5w   |
| MR        | Marsh                                                          | 13.55         | 2.97  | 0   | 1     | -    |
| Sm        | Sharkey-clack soils, 0 to 3 percent slopes (sharkey, crevasse) | 4.06          | 0.89  | 0   | 40    | 3e   |
| Dd        | Dowling soils, overwash phases (sharkey)                       | 1.78          | 0.39  | 0   | 41    | 5w   |
| Ва        | Beulah very fine sandy loam, 0 to 3 percent slopes             | 1.45          | 0.32  | 0   | 84    | 2s   |
| TOTALS    |                                                                | 456.1<br>9(*) | 100%  | •   | 42.66 | 4.33 |