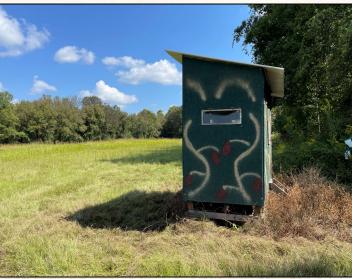

### Property Information:

- 17.4± Total Acres
- 13.7± Wooded Acres
- 3.7± Acres in Open Field/Pipeline
- Trophy Deer Hunting, Turkey Hunting
- Area Known for Excellent Deer
- Fannegusha Creek Frontage 400 ± Feet
- Box Stand Already in Place
- Deeded Access from Kimbrough Road
- Property Located 1/2 Mile from Public Road