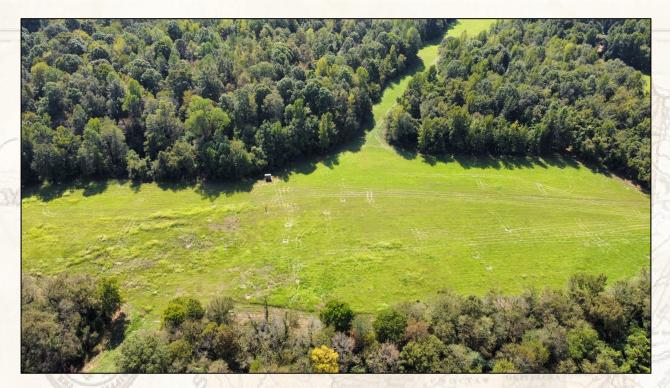

### Property Information:

- 17.4± Total Acres
- 13.7± Wooded Acres
- 3.7± Acres in Open Field/Pipeline
- Trophy Deer Hunting, Turkey Hunting
- Area Known for Excellent Deer
- Fannegusha Creek Frontage 400 ± Feet
- Box Stand Already in Place
- Deeded Access from Kimbrough Road
- Property Located 1/2 Mile from Public Road

4848 Main St. - Flora, MS 39071

smalltownproperties.com

Welcome to the Holmes 17.4... a small tract with so much to offer! Situated in northern Holmes County, Mississippi, this 17.4± acre tract, features a nice mix of hardwood and pine timber leading to a beautiful open field (3.5± acre) along Fannegusha Creek. Access to the property is from Kimbrough Road to the south, provided by a deeded easement, with the northern boundary being Fannegusha Creek. This area of Holmes County is known for producing trophy bucks and quality turkey hunting. Create your own hidden gem by planting a destination food plot to pull deer from surrounding areas along the creek bottom. This place would also be jam up on those early spring mornings, as gobblers make their way to strut in the open fields next to the creek.