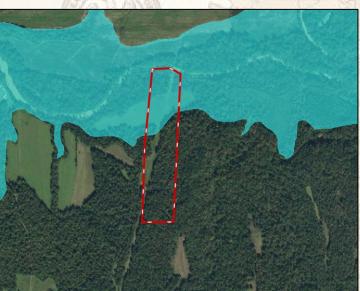

### **Coordinates:**

• 32.2066, -90.0783

### Property Information:

- 17.4± Total Acres
- 13.7± Wooded Acres
- 3.7± Acres in Open Field/Pipeline
- Trophy Deer Hunting, Turkey Hunting
- Area Known for Excellent Deer
- Fannegusha Creek Frontage 400 ± Feet
- Box Stand Already in Place
- Deeded Access from Kimbrough Road
- Property Located 1/2 Mile from Public Road

4848 Main St. - Flora, MS 39071

smalltownproperties.com

Welcome to the Holmes 17.4... a small tract with so much to offer! Situated in northern Holmes County, Mississippi, this 17.4± acre tract, features a nice mix of hardwood and pine timber leading to a beautiful open field (3.5± acre) along Fannegusha Creek. Access to the property is from Kimbrough Road to the south, provided by a deeded easement, with the northern boundary being Fannegusha Creek. This area of Holmes County is known for producing trophy bucks and quality turkey hunting. Create your own hidden gem by planting a destination food plot to pull deer from surrounding areas along the creek bottom. This place would also be jam up on those early spring mornings, as gobblers make their way to strut in the open fields next to the creek.