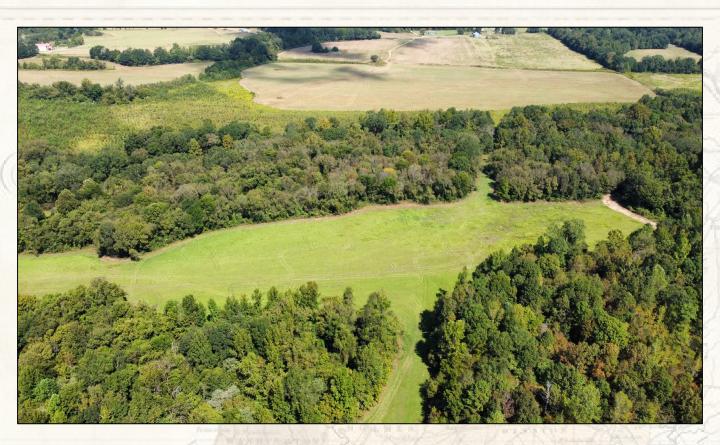

### Property Information:

- 17.4± Total Acres
- 13.7± Wooded Acres
- 3.7± Acres in Open Field/Pipeline
- Trophy Deer Hunting, Turkey Hunting
- Area Known for Excellent Deer
- Fannegusha Creek Frontage 400 ± Feet
- Box Stand Already in Place
- Deeded Access from Kimbrough Road
- Property Located 1/2 Mile from Public Road

4848 Main St. - Flora, MS 39071

smalltownproperties.com

Welcome to the Holmes 17.4... a small tract with so much to offer! Situated in northern Holmes County, Mississippi, this 17.4± acre tract, features a nice mix of hardwood and pine timber leading to a beautiful open field (3.5± acre) along Fannegusha Creek. Access to the property is from Kimbrough Road to the south, provided by a deeded easement, with the northern boundary being Fannegusha Creek. This area of Holmes County is known for producing trophy bucks and quality turkey hunting. Create your own hidden gem by planting a destination food plot to pull deer from surrounding areas along the creek bottom. This place would also be jam up on those early spring mornings, as gobblers make their way to strut in the open fields next to the creek.