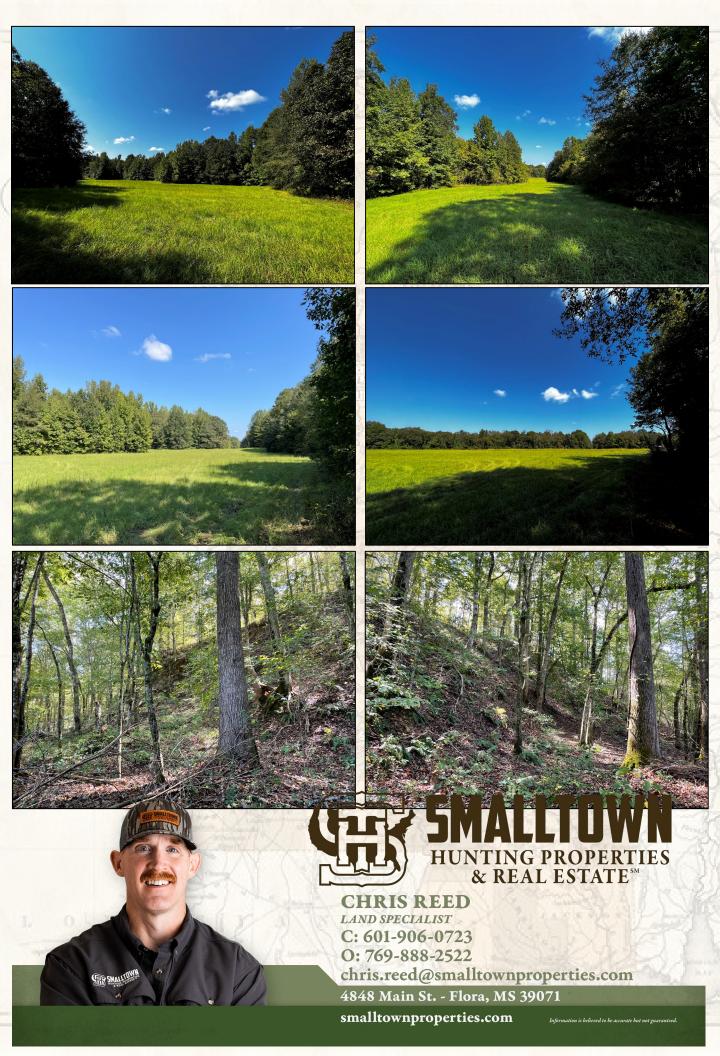

### Property Information:

- 17.4± Total Acres
- 13.7± Wooded Acres
- 3.7± Acres in Open Field/Pipeline
- Trophy Deer Hunting, Turkey Hunting
- Area Known for Excellent Deer
- Fannegusha Creek Frontage 400 ± Feet
- Box Stand Already in Place
- Deeded Access from Kimbrough Road
- Property Located 1/2 Mile from Public Road

4848 Main St. - Flora, MS 39071

smalltownproperties.com

Welcome to the Holmes 17.4... a small tract with so much to offer! Situated in northern Holmes County, Mississippi, this 17.4± acre tract, features a nice mix of hardwood and pine timber leading to a beautiful open field (3.5± acre) along Fannegusha Creek. Access to the property is from Kimbrough Road to the south, provided by a deeded easement, with the northern boundary being Fannegusha Creek. This area of Holmes County is known for producing trophy bucks and quality turkey hunting. Create your own hidden gem by planting a destination food plot to pull deer from surrounding areas along the creek bottom. This place would also be jam up on those early spring mornings, as gobblers make their way to strut in the open fields next to the creek.