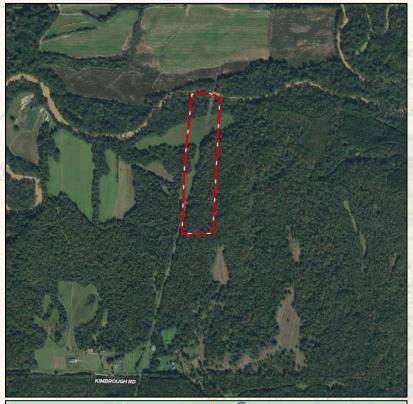

### Property Information:

- 17.4± Total Acres
- 13.7± Wooded Acres
- 3.7± Acres in Open Field/Pipeline
- Trophy Deer Hunting, Turkey Hunting
- Area Known for Excellent Deer
- Fannegusha Creek Frontage 400 ± Feet
- Box Stand Already in Place
- Deeded Access from Kimbrough Road
- Property Located 1/2 Mile from Public Road

4848 Main St. - Flora, MS 39071

smalltownproperties.com

Welcome to the Holmes 17.4... a small tract with so much to offer! Situated in northern Holmes County, Mississippi, this 17.4± acre tract, features a nice mix of hardwood and pine timber leading to a beautiful open field (3.5± acre) along Fannegusha Creek. Access to the property is from Kimbrough Road to the south, provided by a deeded easement, with the northern boundary being Fannegusha Creek. This area of Holmes County is known for producing trophy bucks and quality turkey hunting. Create your own hidden gem by planting a destination food plot to pull deer from surrounding areas along the creek bottom. This place would also be jam up on those early spring mornings, as gobblers make their way to strut in the open fields next to the creek.