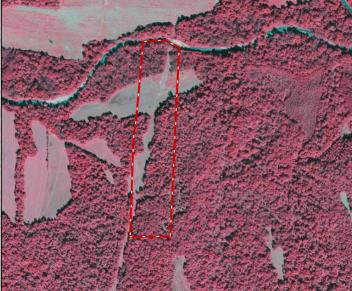

### Property Information:

- 17.4± Total Acres
- 13.7± Wooded Acres
- 3.7± Acres in Open Field/Pipeline
- Trophy Deer Hunting, Turkey Hunting
- Area Known for Excellent Deer
- Fannegusha Creek Frontage 400 ± Feet
- Box Stand Already in Place
- Deeded Access from Kimbrough Road
- Property Located 1/2 Mile from Public Road

4848 Main St. - Flora, MS 39071

smalltownproperties.com

Welcome to the Holmes 17.4... a small tract with so much to offer! Situated in northern Holmes County, Mississippi, this 17.4± acre tract, features a nice mix of hardwood and pine timber leading to a beautiful open field (3.5± acre) along Fannegusha Creek. Access to the property is from Kimbrough Road to the south, provided by a deeded easement, with the northern boundary being Fannegusha Creek. This area of Holmes County is known for producing trophy bucks and quality turkey hunting. Create your own hidden gem by planting a destination food plot to pull deer from surrounding areas along the creek bottom. This place would also be jam up on those early spring mornings, as gobblers make their way to strut in the open fields next to the creek.