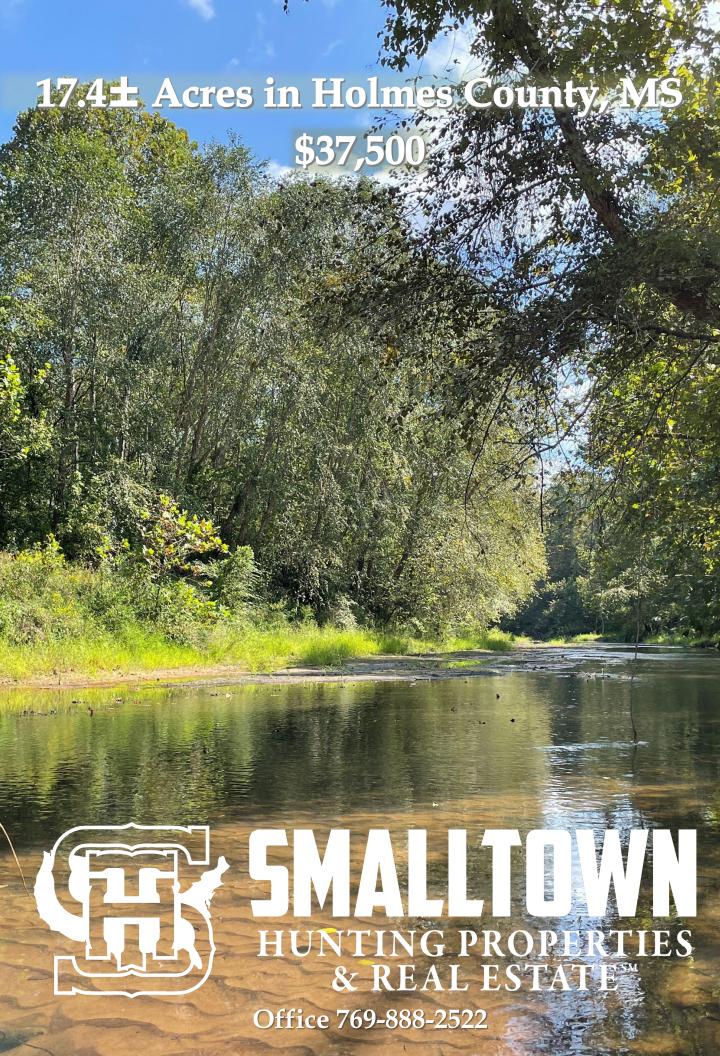

### Property Information:

- 17.4± Total Acres
- 13.7± Wooded Acres
- 3.7± Acres in Open Field/Pipeline
- Trophy Deer Hunting, Turkey Hunting
- Area Known for Excellent Deer
- Fannegusha Creek Frontage 400 ± Feet
- Box Stand Already in Place
- Deeded Access from Kimbrough Road
- Property Located 1/2 Mile from Public Road

4848 Main St. - Flora, MS 39071

smalltownproperties.com

Welcome to the Holmes 17.4... a small tract with so much to offer! Situated in northern Holmes County, Mississippi, this 17.4± acre tract, features a nice mix of hardwood and pine timber leading to a beautiful open field (3.5± acre) along Fannegusha Creek. Access to the property is from Kimbrough Road to the south, provided by a deeded easement, with the northern boundary being Fannegusha Creek. This area of Holmes County is known for producing trophy bucks and quality turkey hunting. Create your own hidden gem by planting a destination food plot to pull deer from surrounding areas along the creek bottom. This place would also be jam up on those early spring mornings, as gobblers make their way to strut in the open fields next to the creek.

CHRIS REED

C: 601-906-0723 O: 769-888-2522

chris.reed@smalltownproperties.com

4848 Main St. - Flora, MS 39071

smalltownproperties.com

Direct access to Fannegusha Creek gives you the option for fishing or canoeing in the crystal-clear waters the creek offers. If you are looking to add another small farm to your existing hunting portfolio or simply, a small acreage property to call your own, take a look at the Holmes 17.4!