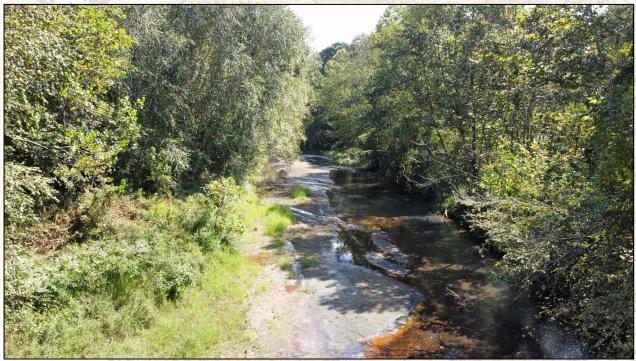

### Property Information:

- 17.4± Total Acres
- 13.7± Wooded Acres
- 3.7± Acres in Open Field/Pipeline
- Trophy Deer Hunting, Turkey Hunting
- Area Known for Excellent Deer
- Fannegusha Creek Frontage 400 ± Feet
- Box Stand Already in Place
- Deeded Access from Kimbrough Road
- Property Located 1/2 Mile from Public Road

CHRIS REED

C: 601-906-0723 O: 769-888-2522

chris.reed@smalltownproperties.com

4848 Main St. - Flora, MS 39071

smalltownproperties.com

Direct access to Fannegusha Creek gives you the option for fishing or canoeing in the crystal-clear waters the creek offers. If you are looking to add another small farm to your existing hunting portfolio or simply, a small acreage property to call your own, take a look at the Holmes 17.4!