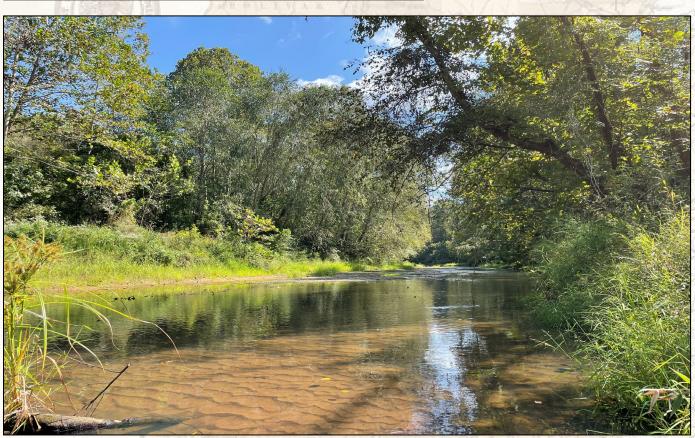

4848 Main St. - Flora, MS 39071

smalltownproperties.com

Welcome to the Holmes 17.4... a small tract with so much to offer! Situated in northern Holmes County, Mississippi, this 17.4± acre tract, features a nice mix of hardwood and pine timber leading to a beautiful open field (3.5± acre) along Fannegusha Creek. Access to the property is from Kimbrough Road to the south, provided by a deeded easement, with the northern boundary being Fannegusha Creek. This area of Holmes County is known for producing trophy bucks and quality turkey hunting. Create your own hidden gem by planting a destination food plot to pull deer from surrounding areas along the creek bottom. This place would also be jam up on those early spring mornings, as gobblers make their way to strut in the open fields next to the creek.

CHRIS REED

C: 601-906-0723 O: 769-888-2522

chris.reed@smalltownproperties.com

4848 Main St. - Flora, MS 39071

smalltownproperties.com

Direct access to Fannegusha Creek gives you the option for fishing or canoeing in the crystal-clear waters the creek offers. If you are looking to add another small farm to your existing hunting portfolio or simply, a small acreage property to call your own, take a look at the Holmes 17.4!