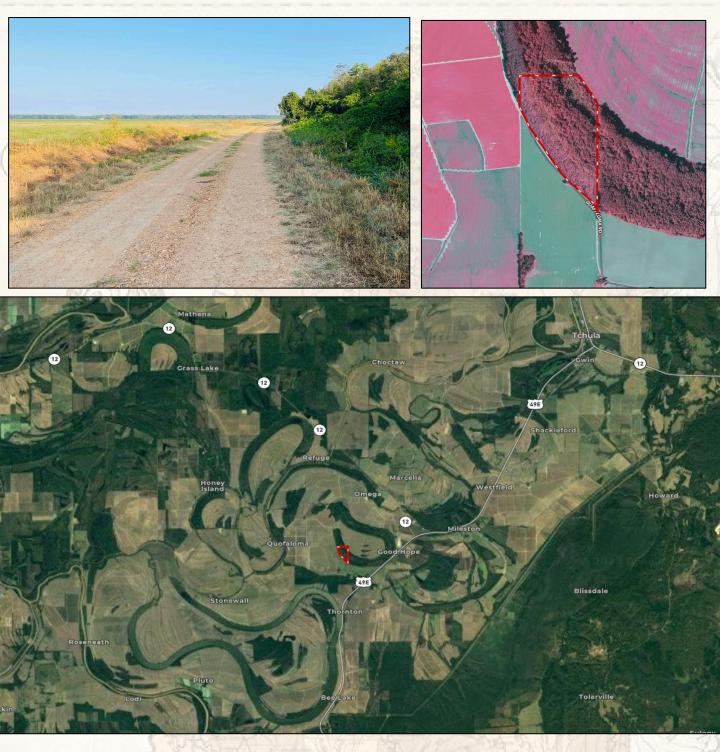

### **Property Profile** Horseshoe Brake 44.6

#### Location:

- Mississippi Delta
- Holmes County
  - 8± Miles Southwest of Tchula

#### **Property Information:**

- 44.6± Total Acres
- Cypress/Tupelo Gum Brake
- Mississippi Delta Duck Hunting
- Good Duck Habitat
- Proximity to Numerous Federal Waterfowl Refuges
- Frontage Along Quafaloma Road

Welcome to Horseshoe Brake! Horseshoe Brake is an old cypress oxbow lake located in Holmes County, Mississippi, where the Mississippi Delta meets the Hills. This  $44.6\pm$ acre tract is located on the west end of the Brake and waiting for new owners to add their stories to those already etched amongst the weathered cypress and tupelo gum covering Horseshoe. About  $20\pm$  acres of mature cypress run thick through the middle of this tract. Open areas, scattered with cypress and tupelo gum, are located on the north and south sides of the property that provide options to hunt any wind.

CHRIS REED LAND SPECIALIST C: 601-906-0723 O: 769-888-2522 chris.reed@smalltownproperties.com 4848 Main St. - Flora, MS 39071 smalltownproperties.com

The Horseshoe 44.6 is a blank canvas! Whether you prefer to hunt waterfowl by kayak or pirogue, like duck hunters of an era long ago, stand beside trees, or build the blind of your dreams, your options are numerous. The property boasts over 2,000± feet of frontage along Quafaloma road (gravel), allowing you to choose your preferred access point. With some work to create a few boat lanes and situated close to well-known waterfowl refuges, (Hillside 4.2 miles, Morgan Brake 10.9 miles, & Matthews Brake 18.4 miles), this tract is positioned perfectly to attract ducks and geese. Being around an hour from the Madison area, the Horseshoe 44.6 is close enough that when the ducks are thick, you could have a flash hunt before going into the office! If you are looking to add another duck hole to your existing footprint or simply a place to call your own, you need to take a look at this one!