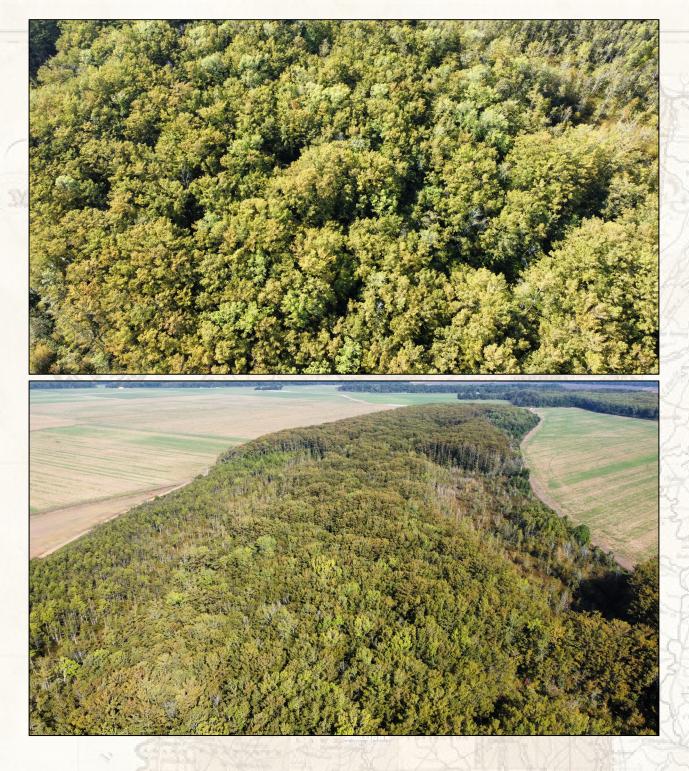

CHRIS REED LAND SPECIALIST C: 601-906-0723 O: 769-888-2522 chris.reed@smalltownproperties.com 4848 Main St. - Flora, MS 39071 smalltownproperties.com

The Horseshoe 44.6 is a blank canvas! Whether you prefer to hunt waterfowl by kayak or pirogue, like duck hunters of an era long ago, stand beside trees, or build the blind of your dreams, your options are numerous. The property boasts over 2,000± feet of frontage along Quafaloma road (gravel), allowing you to choose your preferred access point. With some work to create a few boat lanes and situated close to well-known waterfowl refuges, (Hillside 4.2 miles, Morgan Brake 10.9 miles, & Matthews Brake 18.4 miles), this tract is positioned perfectly to attract ducks and geese. Being around an hour from the Madison area, the Horseshoe 44.6 is close enough that when the ducks are thick, you could have a flash hunt before going into the office! If you are looking to add another duck hole to your existing footprint or simply a place to call your own, you need to take a look at this one!

#### **Property Information:**

- 44.6± Total Acres
- Cypress/Tupelo Gum Brake
- Mississippi Delta Duck Hunting
- Good Duck Habitat
- Proximity to Numerous Federal Waterfowl Refuges
- Frontage Along Quafaloma Road