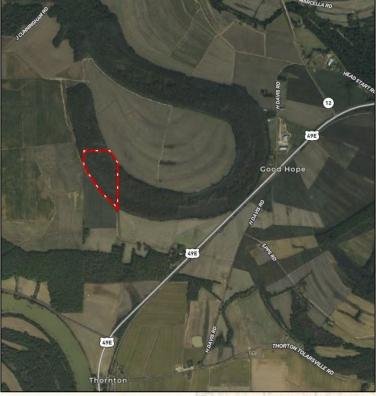

#### Location:

- Mississippi Delta
- Holmes County
  - 8± Miles Southwest of Tchula

#### **Coordinates:**

• 33.0998, -90.3226

CHRIS REED LAND SPECIALIST C: 601-906-0723 O: 769-888-2522 chris.reed@smalltownproperties.com 4848 Main St. - Flora, MS 39071 smalltownproperties.com

The Horseshoe 44.6 is a blank canvas! Whether you prefer to hunt waterfowl by kayak or pirogue, like duck hunters of an era long ago, stand beside trees, or build the blind of your dreams, your options are numerous. The property boasts over 2,000± feet of frontage along Quafaloma road (gravel), allowing you to choose your preferred access point. With some work to create a few boat lanes and situated close to well-known waterfowl refuges, (Hillside 4.2 miles, Morgan Brake 10.9 miles, & Matthews Brake 18.4 miles), this tract is positioned perfectly to attract ducks and geese. Being around an hour from the Madison area, the Horseshoe 44.6 is close enough that when the ducks are thick, you could have a flash hunt before going into the office! If you are looking to add another duck hole to your existing footprint or simply a place to call your own, you need to take a look at this one!