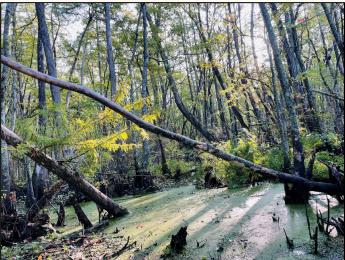

CHRIS REED LAND SPECIALIST C: 601-906-0723 O: 769-888-2522 chris.reed@smalltownproperties.com 4848 Main St. - Flora, MS 39071 smalltownproperties.com

When the ducks arrive, they will have plenty to eat! This place is covered with green duckweed and aquatic plants, sure to attract mallards, gadwalls, and wood ducks during the winter months. When you find a spot that has abundant duck food, open areas of water for rest, located in a region with a rich history of duck hunting, you have all the elements you want for a successful duck hole.

Welcome to Horseshoe Brake! Horseshoe Brake is an old cypress oxbow lake located in Holmes County, Mississippi, where the Mississippi Delta meets the Hills. This  $44.6\pm$ acre tract is located on the west end of the Brake and waiting for new owners to add their stories to those already etched amongst the weathered cypress and tupelo gum covering Horseshoe. About  $20\pm$  acres of mature cypress run thick through the middle of this tract. Open areas, scattered with cypress and tupelo gum, are located on the north and south sides of the property that provide options to hunt any wind.