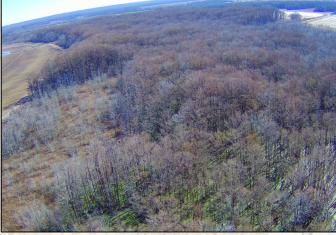

Welcome to Horseshoe Brake! Horseshoe Brake is an old cypress oxbow lake located in Holmes County, Mississippi, where the Mississippi Delta meets the Hills. This  $44.6\pm$ acre tract is located on the west end of the Brake and waiting for new owners to add their stories to those already etched amongst the weathered cypress and tupelo gum covering Horseshoe. About  $20\pm$  acres of mature cypress run thick through the middle of this tract. Open areas, scattered with cypress and tupelo gum, are located on the north and south sides of the property that provide options to hunt any wind.

#### **Property Information:**

- 44.6± Total Acres
- Cypress/Tupelo Gum Brake
- Mississippi Delta Duck Hunting
- Good Duck Habitat
- Proximity to Numerous Federal Waterfowl Refuges
- Frontage Along Quafaloma Road