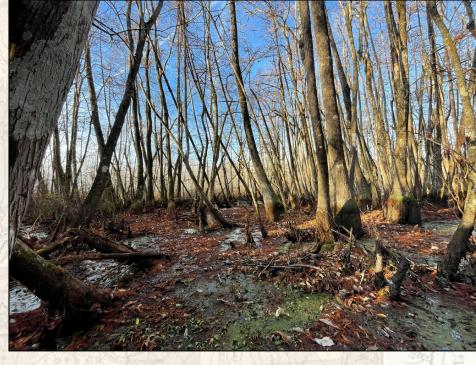

Welcome to Horseshoe Brake! Horseshoe Brake is an old cypress oxbow lake located in Holmes County, Mississippi, where the Mississippi Delta meets the Hills. This  $44.6\pm$ acre tract is located on the west end of the Brake and waiting for new owners to add their stories to those already etched amongst the weathered cypress and tupelo gum covering Horseshoe. About  $20\pm$  acres of mature cypress run thick through the middle of this tract. Open areas, scattered with cypress and tupelo gum, are located on the north and south sides of the property that provide options to hunt any wind.

CHRIS REED LAND SPECIALIST C: 601-906-0723 O: 769-888-2522 chris.reed@smalltownproperties.com 4848 Main St. - Flora, MS 39071 smalltownproperties.com

When the ducks arrive, they will have plenty to eat! This place is covered with green duckweed and aquatic plants, sure to attract mallards, gadwalls, and wood ducks during the winter months. When you find a spot that has abundant duck food, open areas of water for rest, located in a region with a rich history of duck hunting, you have all the elements you want for a successful duck hole.