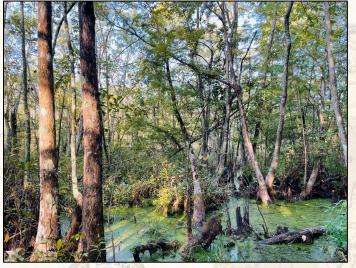

CHRIS REED LAND SPECIALIST C: 601-906-0723 O: 769-888-2522 chris.reed@smalltownproperties.com 4848 Main St. - Flora, MS 39071 smalltownproperties.com

When the ducks arrive, they will have plenty to eat! This place is covered with green duckweed and aquatic plants, sure to attract mallards, gadwalls, and wood ducks during the winter months. When you find a spot that has abundant duck food, open areas of water for rest, located in a region with a rich history of duck hunting, you have all the elements you want for a successful duck hole.

Welcome to Horseshoe Brake! Horseshoe Brake is an old cypress oxbow lake located in Holmes County, Mississippi, where the Mississippi Delta meets the Hills. This  $44.6\pm$ acre tract is located on the west end of the Brake and waiting for new owners to add their stories to those already etched amongst the weathered cypress and tupelo gum covering Horseshoe. About  $20\pm$  acres of mature cypress run thick through the middle of this tract. Open areas, scattered with cypress and tupelo gum, are located on the north and south sides of the property that provide options to hunt any wind.