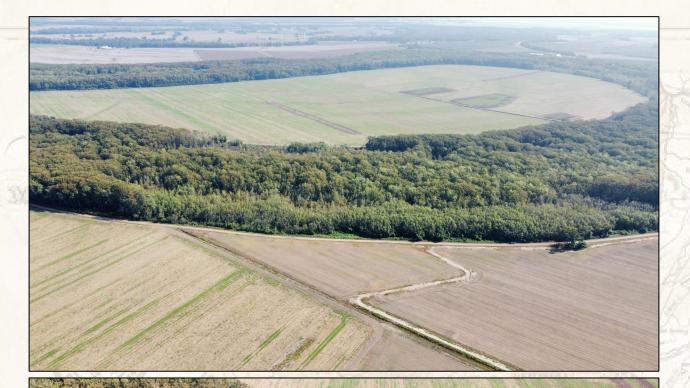

#### Location:

- Mississippi Delta
- Holmes County
  - 8± Miles Southwest of Tchula

#### **Property Information:**

- 44.6± Total Acres
- Cypress/Tupelo Gum Brake
- Mississippi Delta Duck Hunting
- Good Duck Habitat
- Proximity to Numerous Federal Waterfowl Refuges
- Frontage Along Quafaloma Road

CHRIS REED LAND SPECIALIST C: 601-906-0723 O: 769-888-2522 chris.reed@smalltownproperties.com 4848 Main St. - Flora, MS 39071 smalltownproperties.com

The Horseshoe 44.6 is a blank canvas! Whether you prefer to hunt waterfowl by kayak or pirogue, like duck hunters of an era long ago, stand beside trees, or build the blind of your dreams, your options are numerous. The property boasts over 2,000± feet of frontage along Quafaloma road (gravel), allowing you to choose your preferred access point. With some work to create a few boat lanes and situated close to well-known waterfowl refuges, (Hillside 4.2 miles, Morgan Brake 10.9 miles, & Matthews Brake 18.4 miles), this tract is positioned perfectly to attract ducks and geese. Being around an hour from the Madison area, the Horseshoe 44.6 is close enough that when the ducks are thick, you could have a flash hunt before going into the office! If you are looking to add another duck hole to your existing footprint or simply a place to call your own, you need to take a look at this one!