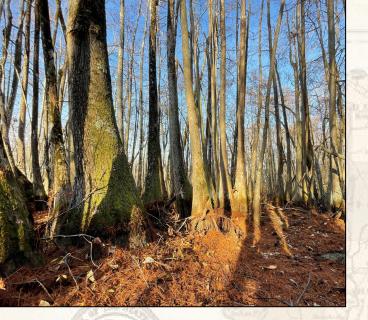

Welcome to Horseshoe Brake! Horseshoe Brake is an old cypress oxbow lake located in Holmes County, Mississippi, where the Mississippi Delta meets the Hills. This  $44.6\pm$ acre tract is located on the west end of the Brake and waiting for new owners to add their stories to those already etched amongst the weathered cypress and tupelo gum covering Horseshoe. About  $20\pm$  acres of mature cypress run thick through the middle of this tract. Open areas, scattered with cypress and tupelo gum, are located on the north and south sides of the property that provide options to hunt any wind.