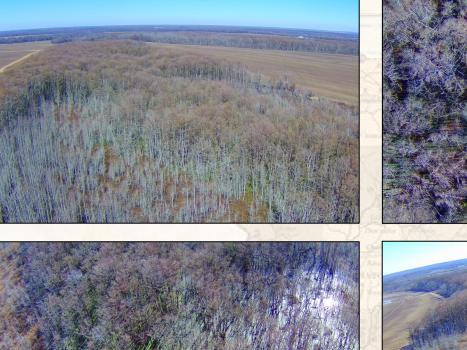

Welcome to Horseshoe Brake! Horseshoe Brake is an old cypress oxbow lake located in Holmes County, Mississippi, where the Mississippi Delta meets the Hills. This  $44.6\pm$ acre tract is located on the west end of the Brake and waiting for new owners to add their stories to those already etched amongst the weathered cypress and tupelo gum covering Horseshoe. About  $20\pm$  acres of mature cypress run thick through the middle of this tract. Open areas, scattered with cypress and tupelo gum, are located on the north and south sides of the property that provide options to hunt any wind.

CHRIS REED LAND SPECIALIST C: 601-906-0723 O: 769-888-2522 chris.reed@smalltownproperties.com 4848 Main St. - Flora, MS 39071 smalltownproperties.com

The Horseshoe 44.6 is a blank canvas! Whether you prefer to hunt waterfowl by kayak or pirogue, like duck hunters of an era long ago, stand beside trees, or build the blind of your dreams, your options are numerous. The property boasts over 2,000± feet of frontage along Quafaloma road (gravel), allowing you to choose your preferred access point. With some work to create a few boat lanes and situated close to well-known waterfowl refuges, (Hillside 4.2 miles, Morgan Brake 10.9 miles, & Matthews Brake 18.4 miles), this tract is positioned perfectly to attract ducks and geese. Being around an hour from the Madison area, the Horseshoe 44.6 is close enough that when the ducks are thick, you could have a flash hunt before going into the office! If you are looking to add another duck hole to your existing footprint or simply a place to call your own, you need to take a look at this one!