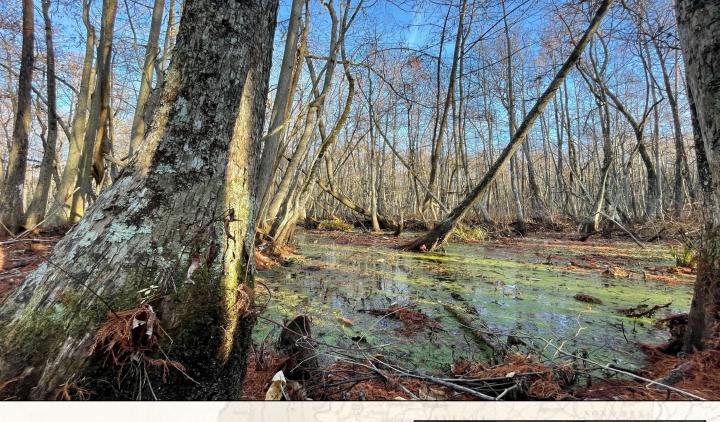

Welcome to Horseshoe Brake! Horseshoe Brake is an old cypress oxbow lake located in Holmes County, Mississippi, where the Mississippi Delta meets the Hills. This  $44.6\pm$ acre tract is located on the west end of the Brake and waiting for new owners to add their stories to those already etched amongst the weathered cypress and tupelo gum covering Horseshoe. About  $20\pm$  acres of mature cypress run thick through the middle of this tract. Open areas, scattered with cypress and tupelo gum, are located on the north and south sides of the property that provide options to hunt any wind.

CHRIS REED LAND SPECIALIST C: 601-906-0723 O: 769-888-2522 chris.reed@smalltownproperties.com 4848 Main St. - Flora, MS 39071 smalltownproperties.com

When the ducks arrive, they will have plenty to eat! This place is covered with green duckweed and aquatic plants, sure to attract mallards, gadwalls, and wood ducks during the winter months. When you find a spot that has abundant duck food, open areas of water for rest, located in a region with a rich history of duck hunting, you have all the elements you want for a successful duck hole.