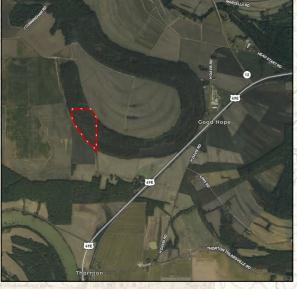

#### Location:

- Mississippi Delta
- Holmes County
  - 8± Miles Southwest of Tchula

#### **Coordinates:**

• 33.0998, -90.3226