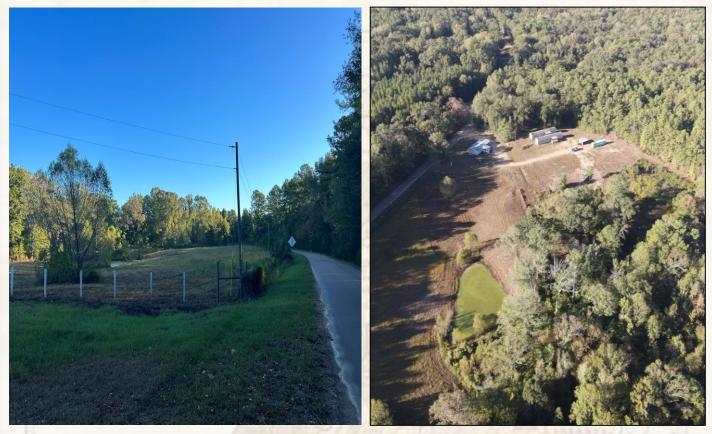

#### Location:

- Union Church, Ms
- Access off of Block Foster Road
- Approximately 28 Miles From Hazlehurst, Ms
- Approximately 114 Miles From Baton Rouge, La

#### **Property Information:**

- 9.95± Acres
- Pond
- Camp House:1,872± SF with 2 Bedrooms and 1 Bath
- Two Mobile Homes Each with 3 Bedrooms and 2 Baths
- Hard Wood Timber
- Pasture

SMALLTOWN

The property mostly consists of beautiful pasture, perfect for your own mini-farm or even a dove field! In the pasture, you will find a small pond that would have great fishing potential along with a little block of hardwoods, an excellent early season bow hunting spot. If you have been searching for an affordable recreational tract with a place for the whole family to stay, consider the Jefferson 9.95! A bonus for this property is its close proximity to the National Forest meaning unlimited hunting opportunities. Give Luke Sanders or Michael Oswalt a call to schedule your private showing today.