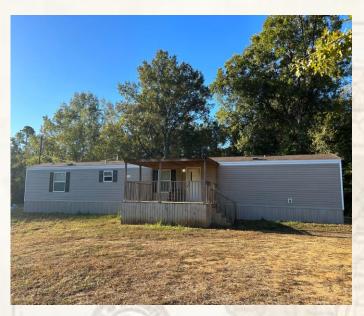

#### **Property Information:**

- 9.95± Acres
- Pond
- Camp House:1,872± SF with 2 Bedrooms and 1 Bath
- Two Mobile Homes Each with 3 Bedrooms and 2 Baths
- Hard Wood Timber
- Pasture

#### Tax Information: 2022 \$2530.29

• Parcel 1# 0039-02-A-003

LUKE SANDERS | LAND SPECIALIST C: 601-953-3535 | luke@smalltownproperties.com

& REAL ESTATE

Take a look at this ideal deer camp or home place in Jefferson County, MS, just minutes from the Homochitto National Forest. This 9.95± acre tract offers frontage on Block Foster Road along with two, 2018-model mobile homes, each with three bedrooms, two baths and spacious porches. There is also a 1,872± square foot camp with two bedrooms and one bath. This property provides the perfect combination for friends and family.