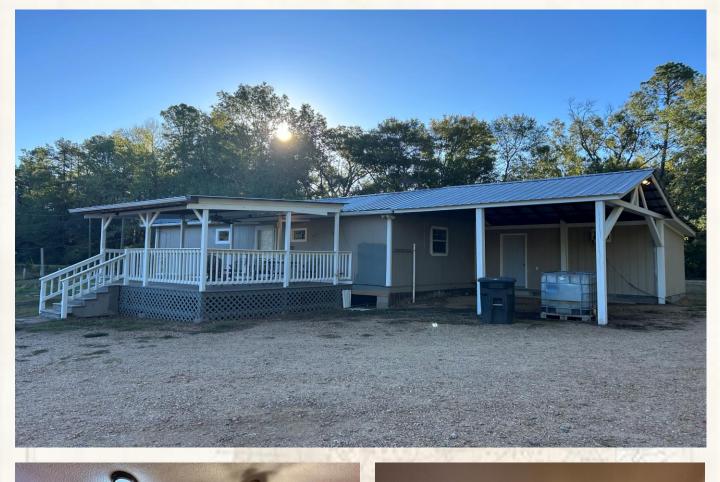

#### **Property Information:**

- 9.95± Acres
- Pond
- Camp House:1,872± SF with 2 Bedrooms and 1 Bath
- Two Mobile Homes Each with 3 Bedrooms and 2 Baths
- Hard Wood Timber
- Pasture

#### Tax Information: 2022 \$2530.29

• Parcel 1# 0039-02-A-003

LUKE SANDERS | LAND SPECIALIST C: 601-953-3535 | luke@smalltownproperties.com

& REAL ESTATE

Take a look at this ideal deer camp or home place in Jefferson County, MS, just minutes from the Homochitto National Forest. This 9.95± acre tract offers frontage on Block Foster Road along with two, 2018-model mobile homes, each with three bedrooms, two baths and spacious porches. There is also a 1,872± square foot camp with two bedrooms and one bath. This property provides the perfect combination for friends and family.

SMALLTOWN

The property mostly consists of beautiful pasture, perfect for your own mini-farm or even a dove field! In the pasture, you will find a small pond that would have great fishing potential along with a little block of hardwoods, an excellent early season bow hunting spot. If you have been searching for an affordable recreational tract with a place for the whole family to stay, consider the Jefferson 9.95! A bonus for this property is its close proximity to the National Forest meaning unlimited hunting opportunities. Give Luke Sanders or Michael Oswalt a call to schedule your private showing today.