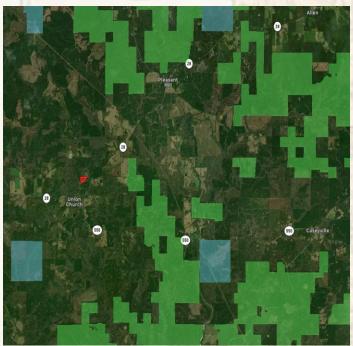

#### Location:

- Union Church, Ms
- Access off of Block Foster Road
- Approximately 28 Miles From Hazlehurst, Ms
- Approximately 114 Miles From Baton Rouge, La

#### **Coordinates:**

• 31.69, -90.7822

## Green Highlighted area is Public Land

MICHAEL OSWALT | PRINCIPAL BROKER C: 662-719-3967 | michael@smalltownproperties.com

SHILL

LUKE SANDERS | LAND SPECIALIST C: 601-953-3535 | luke@smalltownproperties.com