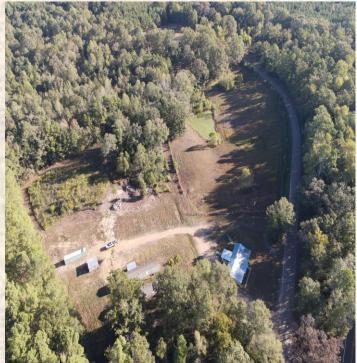

#### **Property Information:**

- 9.95± Acres
- Pond
- Camp House:1,872± SF with 2 Bedrooms and 1 Bath
- Two Mobile Homes Each with 3 Bedrooms and 2 Baths
- Hard Wood Timber
- Pasture

#### Tax Information: 2022 \$2530.29

• Parcel 1# 0039-02-A-003

LUKE SANDERS | LAND SPECIALIST C: 601-953-3535 | luke@smalltownproperties.com

& REAL ESTATE

Take a look at this ideal deer camp or home place in Jefferson County, MS, just minutes from the Homochitto National Forest. This 9.95± acre tract offers frontage on Block Foster Road along with two, 2018-model mobile homes, each with three bedrooms, two baths and spacious porches. There is also a 1,872± square foot camp with two bedrooms and one bath. This property provides the perfect combination for friends and family.

SMALLTOWN

The property mostly consists of beautiful pasture, perfect for your own mini-farm or even a dove field! In the pasture, you will find a small pond that would have great fishing potential along with a little block of hardwoods, an excellent early season bow hunting spot. If you have been searching for an affordable recreational tract with a place for the whole family to stay, consider the Jefferson 9.95! A bonus for this property is its close proximity to the National Forest meaning unlimited hunting opportunities. Give Luke Sanders or Michael Oswalt a call to schedule your private showing today.