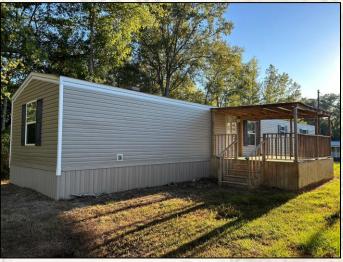

#### **Property Information:**

- 9.95± Acres
- Pond
- Camp House:1,872± SF with 2 Bedrooms and 1 Bath
- Two Mobile Homes Each with 3 Bedrooms and 2 Baths
- Hard Wood Timber
- Pasture

#### Tax Information: 2022 \$2530.29

• Parcel 1# 0039-02-A-003

LUKE SANDERS | LAND SPECIALIST C: 601-953-3535 | luke@smalltownproperties.com

& REAL ESTATE

Take a look at this ideal deer camp or home place in Jefferson County, MS, just minutes from the Homochitto National Forest. This 9.95± acre tract offers frontage on Block Foster Road along with two, 2018-model mobile homes, each with three bedrooms, two baths and spacious porches. There is also a 1,872± square foot camp with two bedrooms and one bath. This property provides the perfect combination for friends and family.