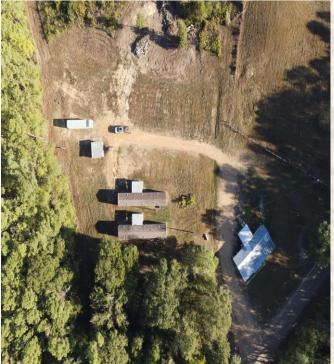

#### **Property Information:**

- 9.95± Acres
- Pond
- Camp House:1,872± SF with 2 Bedrooms and 1 Bath
- Two Mobile Homes Each with 3 Bedrooms and 2 Baths
- Hard Wood Timber
- Pasture

#### Tax Information: 2022 \$2530.29

• Parcel 1# 0039-02-A-003

LUKE SANDERS | LAND SPECIALIST C: 601-953-3535 | luke@smalltownproperties.com

& REAL ESTATE

Take a look at this ideal deer camp or home place in Jefferson County, MS, just minutes from the Homochitto National Forest. This 9.95± acre tract offers frontage on Block Foster Road along with two, 2018-model mobile homes, each with three bedrooms, two baths and spacious porches. There is also a 1,872± square foot camp with two bedrooms and one bath. This property provides the perfect combination for friends and family.

SMALLTOWN

The property mostly consists of beautiful pasture, perfect for your own mini-farm or even a dove field! In the pasture, you will find a small pond that would have great fishing potential along with a little block of hardwoods, an excellent early season bow hunting spot. If you have been searching for an affordable recreational tract with a place for the whole family to stay, consider the Jefferson 9.95! A bonus for this property is its close proximity to the National Forest meaning unlimited hunting opportunities. Give Luke Sanders or Michael Oswalt a call to schedule your private showing today.