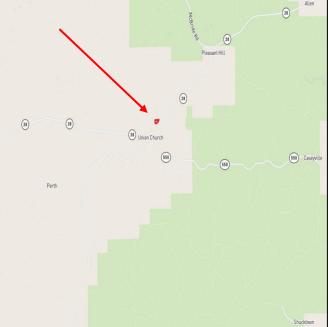

#### Location:

- Union Church, Ms
- Access off of Block Foster Road
- Approximately 28 Miles From Hazlehurst, Ms
- Approximately 114 Miles From Baton Rouge, La

#### **Coordinates:**

• 31.69, -90.7822

HE SMALLTOWN

Click HERE for Google Maps