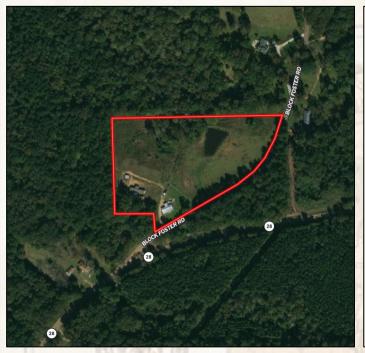

#### Location:

- Union Church, Ms
- Access off of Block Foster Road
- Approximately 28 Miles From Hazlehurst, Ms
- Approximately 114 Miles From Baton Rouge, La

#### **Coordinates:**

• 31.69, -90.7822

#### Tax Information: 2022 \$2530.29

• Parcel 1# 0039-02-A-003

LUKE SANDERS | LAND SPECIALIST C: 601-953-3535 | luke@smalltownproperties.com

& REAL ESTATE

Take a look at this ideal deer camp or home place in Jefferson County, MS, just minutes from the Homochitto National Forest. This 9.95± acre tract offers frontage on Block Foster Road along with two, 2018-model mobile homes, each with three bedrooms, two baths and spacious porches. There is also a 1,872± square foot camp with two bedrooms and one bath. This property provides the perfect combination for friends and family.