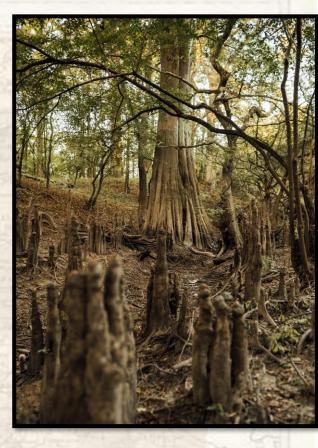

The Mississippi Delta is a famed duck hunting destination and the Macduff Farm is right in the middle of the action. Located 5+/- miles west of the Tallahatchie Wildlife Refuge and only 9 miles northeast of the world famous Fighting Bayou, flights of ducks pass over the farm every year. The natural sloughs located on the property are a magnet for waterfowl. The crown jewel of the property, from a duck perspective, is the cypress lake. Leaning against an ancient cypress and watching mallards fall down through the trees is every duck hunters dream and that dream can be a reality on the Macduff Farm. The lake is lined with giant cypress and also scattered cypress throughout the middle with multiple holes that set up perfectly for decoy spreads.