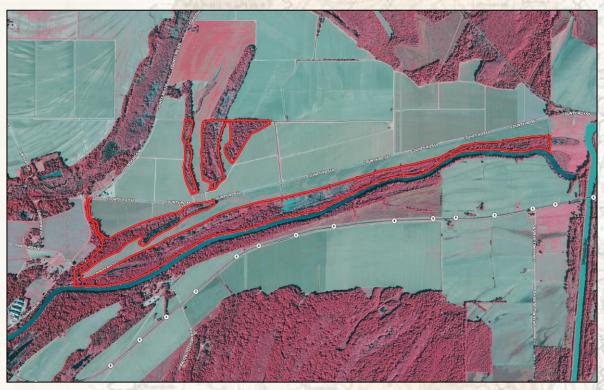

## **Property Information:**

- 304.75± Acres
- 3± Miles Frontage on the Tallahatchie River
- 3 Natural Duck Holes
- Hardwood Timber

701 W. Sunflower Rd - Cleveland, MS 38732

Welcome to "Macduff Farm' situated in the Mississippi Delta. This 304.75+/- acre Leflore County farm is located in Minter City and offers multiple opportunities: Deer Hunting, Duck Hunting, or an Investment. This outstanding tract offers more than three miles of frontage on the Tallahatchie River and is easily accessed from County Road 550 and County Road 22. The hardwood draws and bottoms along the river are excellent deer habitat and are loaded with Oak, Pecan, Ash, Cypress and Persimmon. The farm is situated between two large blocks of woods and acts as a natural funnel for wildlife. Being in a major duck flyway the three natural duck holes on the property have produced for

smalltownproperties.com

Information is believed to be accurate but not guarantee

From a deer hunter's perspective, the Macduff Farm sets up beautifully. The location and shape of the property perfectly funnel deer through the area. But to the trained eye, there are multiple pinch points within the property to narrow down stand locations even further. The topography and features of the Macduff Farm offer bottlenecks between the duck holes and riverbank that are perfect for getting that big buck in close for a shot. Where the bayou from the north connects to the wooded area in the middle of the farm is another natural place to intercept a cruising buck.

The Mississippi Delta is a famed duck hunting destination and the Macduff Farm is right in the middle of the action. Located 5+/- miles west of the Tallahatchie Wildlife Refuge and only 9 miles northeast of the world famous Fighting Bayou, flights of ducks pass over the farm every year. The natural sloughs located on the property are a magnet for waterfowl. The crown jewel of the property, from a duck perspective, is the cypress lake. Leaning against an ancient cypress and watching mallards fall down through the trees is every duck hunters dream and that dream can be a reality on the Macduff Farm. The lake is lined with giant cypress and also scattered cypress throughout the middle with multiple holes that set up perfectly for decoy spreads.