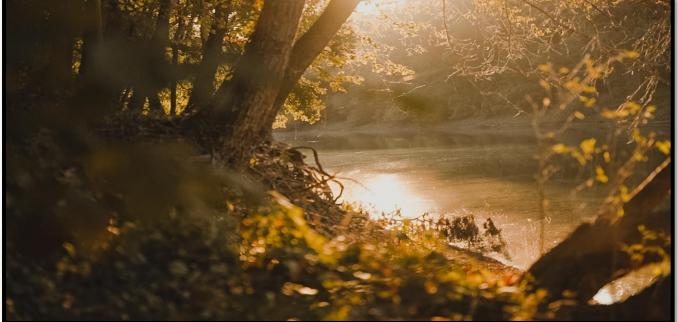

## **Property Information:**

- 304.75± Acres
- 3± Miles Frontage on the Tallahatchie River
- 3 Natural Duck Holes
- Hardwood Timber

701 W. Sunflower Rd - Cleveland, MS 38732

Welcome to "Macduff Farm' situated in the Mississippi Delta. This 304.75+/- acre Leflore County farm is located in Minter City and offers multiple opportunities: Deer Hunting, Duck Hunting, or an Investment. This outstanding tract offers more than three miles of frontage on the Tallahatchie River and is easily accessed from County Road 550 and County Road 22. The hardwood draws and bottoms along the river are excellent deer habitat and are loaded with Oak, Pecan, Ash, Cypress and Persimmon. The farm is situated between two large blocks of woods and acts as a natural funnel for wildlife. Being in a major duck flyway the three natural duck holes on the property have produced for