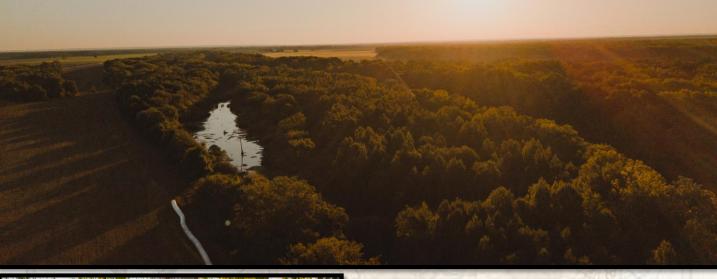

## **Property Information:**

- 304.75± Acres
- 3± Miles Frontage on the Tallahatchie River
- 3 Natural Duck Holes
- Hardwood Timber

701 W. Sunflower Rd - Cleveland, MS 38732

Welcome to "Macduff Farm' situated in the Mississippi Delta. This 304.75+/- acre Leflore County farm is located in Minter City and offers multiple opportunities: Deer Hunting, Duck Hunting, or an Investment. This outstanding tract offers more than three miles of frontage on the Tallahatchie River and is easily accessed from County Road 550 and County Road 22. The hardwood draws and bottoms along the river are excellent deer habitat and are loaded with Oak, Pecan, Ash, Cypress and Persimmon. The farm is situated between two large blocks of woods and acts as a natural funnel for wildlife. Being in a major duck flyway the three natural duck holes on the property have produced for