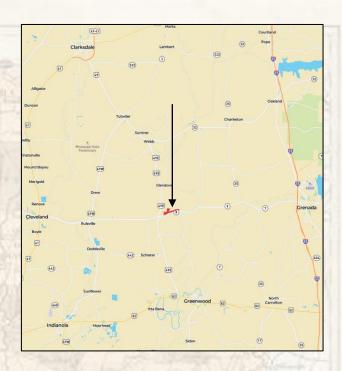

### Location:

- Leflore County, MS
- Frontage on County Road 550 and County Road 22
  - 28± Miles West of Grenada
  - 34± Miles South of Clarksdale
  - 25± Miles East of Cleveland
  - 16± Miles North of Greenwood

#### FORD TRUE

LAND SPECIALIST

C: 662-645-1119

O: 662-846-1425

ford@smalltownproperties.com

701 W. Sunflower Rd - Cleveland, MS 38732

This property is centrally located being just 28+/- miles from Grenada, approximately 34 miles from Clarksdale. 25+/- miles from Cleveland and roughly 16 miles from Greenwood. Be on your new farm quickly from several Delta cities. If you are in the market for a deer and duck tract in the Mississippi Delta, look no further than the Leflore 304.75 aka Macduff Farm. To schedule a showing, call Ford True today.