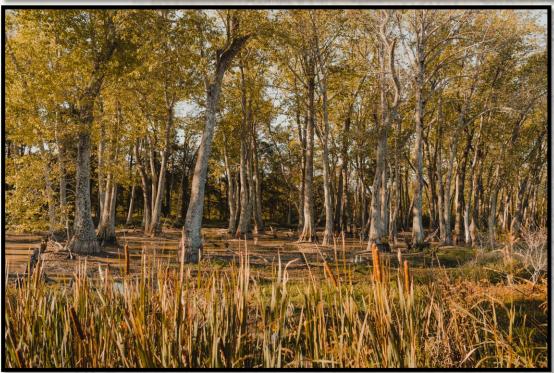

701 W. Sunflower Rd - Cleveland, MS 38732

Welcome to "Macduff Farm' situated in the Mississippi Delta. This 304.75+/- acre Leflore County farm is located in Minter City and offers multiple opportunities: Deer Hunting, Duck Hunting, or an Investment. This outstanding tract offers more than three miles of frontage on the Tallahatchie River and is easily accessed from County Road 550 and County Road 22. The hardwood draws and bottoms along the river are excellent deer habitat and are loaded with Oak, Pecan, Ash, Cypress and Persimmon. The farm is situated between two large blocks of woods and acts as a natural funnel for wildlife. Being in a major duck flyway the three natural duck holes on the property have produced for

smalltownproperties.com

Information is believed to be accurate but not guarantee

From a deer hunter's perspective, the Macduff Farm sets up beautifully. The location and shape of the property perfectly funnel deer through the area. But to the trained eye, there are multiple pinch points within the property to narrow down stand locations even further. The topography and features of the Macduff Farm offer bottlenecks between the duck holes and riverbank that are perfect for getting that big buck in close for a shot. Where the bayou from the north connects to the wooded area in the middle of the farm is another natural place to intercept a cruising buck.