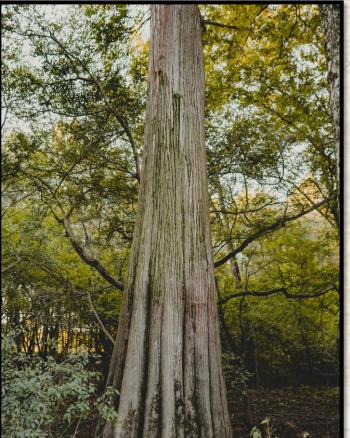

The Mississippi Delta is a famed duck hunting destination and the Macduff Farm is right in the middle of the action. Located 5+/- miles west of the Tallahatchie Wildlife Refuge and only 9 miles northeast of the world famous Fighting Bayou, flights of ducks pass over the farm every year. The natural sloughs located on the property are a magnet for waterfowl. The crown jewel of the property, from a duck perspective, is the cypress lake. Leaning against an ancient cypress and watching mallards fall down through the trees is every duck hunters dream and that dream can be a reality on the Macduff Farm. The lake is lined with giant cypress and also scattered cypress throughout the middle with multiple holes that set up perfectly for decoy spreads.