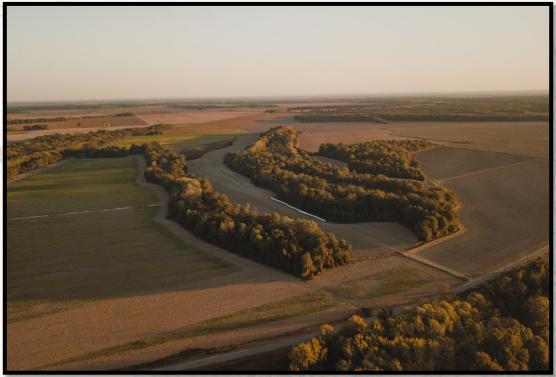

## **Property Information:**

- 304.75± Acres
- 3± Miles Frontage on the Tallahatchie River
- 3 Natural Duck Holes
- Hardwood Timber

smalltownproperties.com

Information is believed to be accurate but not guarantee

From a deer hunter's perspective, the Macduff Farm sets up beautifully. The location and shape of the property perfectly funnel deer through the area. But to the trained eye, there are multiple pinch points within the property to narrow down stand locations even further. The topography and features of the Macduff Farm offer bottlenecks between the duck holes and riverbank that are perfect for getting that big buck in close for a shot. Where the bayou from the north connects to the wooded area in the middle of the farm is another natural place to intercept a cruising buck.

The Mississippi Delta is a famed duck hunting destination and the Macduff Farm is right in the middle of the action. Located 5+/- miles west of the Tallahatchie Wildlife Refuge and only 9 miles northeast of the world famous Fighting Bayou, flights of ducks pass over the farm every year. The natural sloughs located on the property are a magnet for waterfowl. The crown jewel of the property, from a duck perspective, is the cypress lake. Leaning against an ancient cypress and watching mallards fall down through the trees is every duck hunters dream and that dream can be a reality on the Macduff Farm. The lake is lined with giant cypress and also scattered cypress throughout the middle with multiple holes that set up perfectly for decoy spreads.