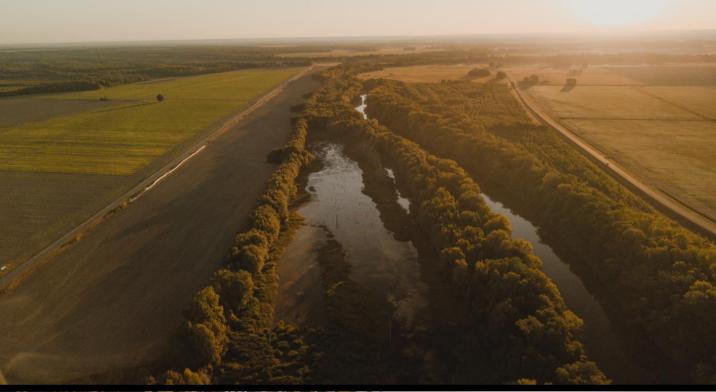

## **Property Information:**

- 304.75± Acres
- 3± Miles Frontage on the Tallahatchie River
- 3 Natural Duck Holes
- Hardwood Timber

701 W. Sunflower Rd - Cleveland, MS 38732

Welcome to "Macduff Farm' situated in the Mississippi Delta. This 304.75+/- acre Leflore County farm is located in Minter City and offers multiple opportunities: Deer Hunting, Duck Hunting, or an Investment. This outstanding tract offers more than three miles of frontage on the Tallahatchie River and is easily accessed from County Road 550 and County Road 22. The hardwood draws and bottoms along the river are excellent deer habitat and are loaded with Oak, Pecan, Ash, Cypress and Persimmon. The farm is situated between two large blocks of woods and acts as a natural funnel for wildlife. Being in a major duck flyway the three natural duck holes on the property have produced for