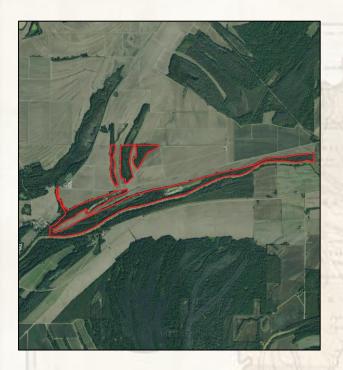

## **Property Information:**

- 304.75± Acres
- 3± Miles Frontage on the Tallahatchie River
- 3 Natural Duck Holes
- Hardwood Timber

701 W. Sunflower Rd - Cleveland, MS 38732

Welcome to "Macduff Farm' situated in the Mississippi Delta. This 304.75+/- acre Leflore County farm is located in Minter City and offers multiple opportunities: Deer Hunting, Duck Hunting, or an Investment. This outstanding tract offers more than three miles of frontage on the Tallahatchie River and is easily accessed from County Road 550 and County Road 22. The hardwood draws and bottoms along the river are excellent deer habitat and are loaded with Oak, Pecan, Ash, Cypress and Persimmon. The farm is situated between two large blocks of woods and acts as a natural funnel for wildlife. Being in a major duck flyway the three natural duck holes on the property have produced for

smalltownproperties.com

Information is believed to be accurate but not guarantee

From a deer hunter's perspective, the Macduff Farm sets up beautifully. The location and shape of the property perfectly funnel deer through the area. But to the trained eye, there are multiple pinch points within the property to narrow down stand locations even further. The topography and features of the Macduff Farm offer bottlenecks between the duck holes and riverbank that are perfect for getting that big buck in close for a shot. Where the bayou from the north connects to the wooded area in the middle of the farm is another natural place to intercept a cruising buck.