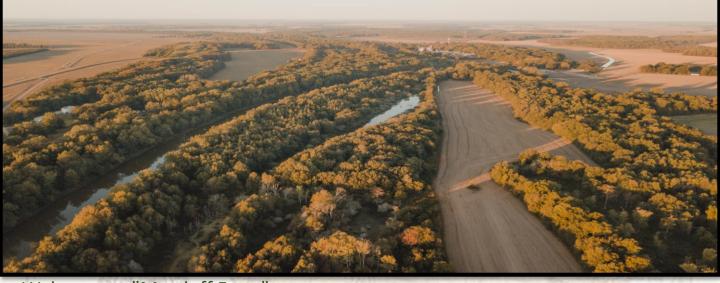

## **Property Information:**

- 304.75± Acres
- 3± Miles Frontage on the Tallahatchie River
- 3 Natural Duck Holes
- Hardwood Timber

701 W. Sunflower Rd - Cleveland, MS 38732

Welcome to "Macduff Farm' situated in the Mississippi Delta. This 304.75+/- acre Leflore County farm is located in Minter City and offers multiple opportunities: Deer Hunting, Duck Hunting, or an Investment. This outstanding tract offers more than three miles of frontage on the Tallahatchie River and is easily accessed from County Road 550 and County Road 22. The hardwood draws and bottoms along the river are excellent deer habitat and are loaded with Oak, Pecan, Ash, Cypress and Persimmon. The farm is situated between two large blocks of woods and acts as a natural funnel for wildlife. Being in a major duck flyway the three natural duck holes on the property have produced for

smalltownproperties.com

Information is believed to be accurate but not guarantee

From a deer hunter's perspective, the Macduff Farm sets up beautifully. The location and shape of the property perfectly funnel deer through the area. But to the trained eye, there are multiple pinch points within the property to narrow down stand locations even further. The topography and features of the Macduff Farm offer bottlenecks between the duck holes and riverbank that are perfect for getting that big buck in close for a shot. Where the bayou from the north connects to the wooded area in the middle of the farm is another natural place to intercept a cruising buck.