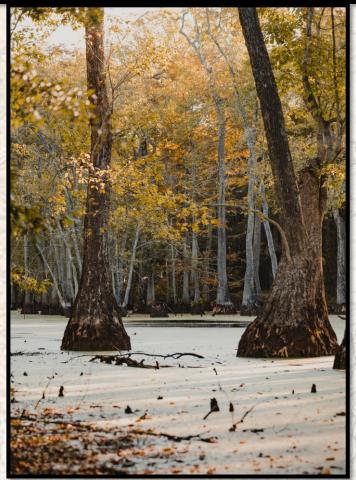

701 W. Sunflower Rd - Cleveland, MS 38732

Welcome to "Macduff Farm' situated in the Mississippi Delta. This 304.75+/- acre Leflore County farm is located in Minter City and offers multiple opportunities: Deer Hunting, Duck Hunting, or an Investment. This outstanding tract offers more than three miles of frontage on the Tallahatchie River and is easily accessed from County Road 550 and County Road 22. The hardwood draws and bottoms along the river are excellent deer habitat and are loaded with Oak, Pecan, Ash, Cypress and Persimmon. The farm is situated between two large blocks of woods and acts as a natural funnel for wildlife. Being in a major duck flyway the three natural duck holes on the property have produced for

The Mississippi Delta is a famed duck hunting destination and the Macduff Farm is right in the middle of the action. Located 5+/- miles west of the Tallahatchie Wildlife Refuge and only 9 miles northeast of the world famous Fighting Bayou, flights of ducks pass over the farm every year. The natural sloughs located on the property are a magnet for waterfowl. The crown jewel of the property, from a duck perspective, is the cypress lake. Leaning against an ancient cypress and watching mallards fall down through the trees is every duck hunters dream and that dream can be a reality on the Macduff Farm. The lake is lined with giant cypress and also scattered cypress throughout the middle with multiple holes that set up perfectly for decoy spreads.