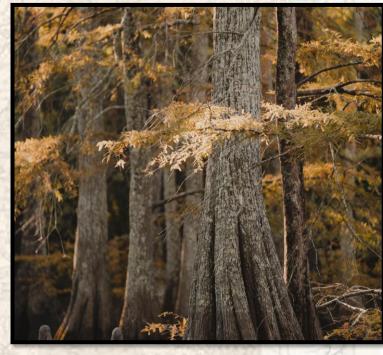

701 W. Sunflower Rd - Cleveland, MS 38732

Welcome to "Macduff Farm' situated in the Mississippi Delta. This 304.75+/- acre Leflore County farm is located in Minter City and offers multiple opportunities: Deer Hunting, Duck Hunting, or an Investment. This outstanding tract offers more than three miles of frontage on the Tallahatchie River and is easily accessed from County Road 550 and County Road 22. The hardwood draws and bottoms along the river are excellent deer habitat and are loaded with Oak, Pecan, Ash, Cypress and Persimmon. The farm is situated between two large blocks of woods and acts as a natural funnel for wildlife. Being in a major duck flyway the three natural duck holes on the property have produced for

The Mississippi Delta is a famed duck hunting destination and the Macduff Farm is right in the middle of the action. Located 5+/- miles west of the Tallahatchie Wildlife Refuge and only 9 miles northeast of the world famous Fighting Bayou, flights of ducks pass over the farm every year. The natural sloughs located on the property are a magnet for waterfowl. The crown jewel of the property, from a duck perspective, is the cypress lake. Leaning against an ancient cypress and watching mallards fall down through the trees is every duck hunters dream and that dream can be a reality on the Macduff Farm. The lake is lined with giant cypress and also scattered cypress throughout the middle with multiple holes that set up perfectly for decoy spreads.