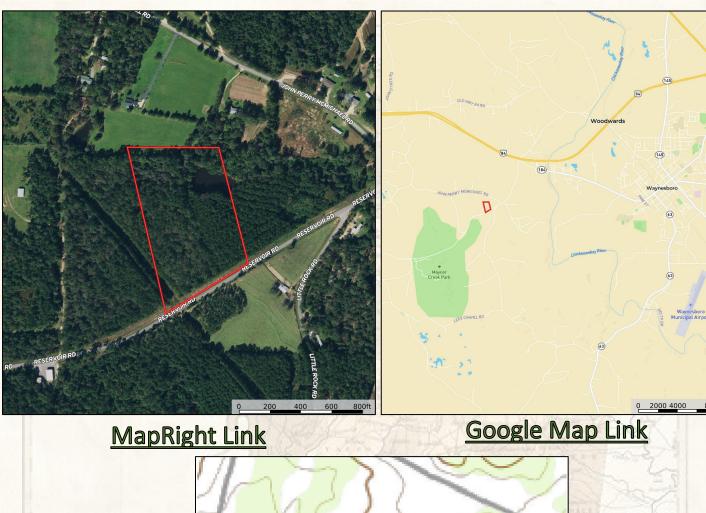

#### Location:

- Wayne County
- 4± Miles West of Waynesboro, MS
- 28± Miles East of Laurel`

#### **Coordinates:**

• 31.668966, -88.703397

#### **Tax Information:**

Parcel 106-09-00001203: \$33.68 for 2022

DENNIS WEST | MANAGING BROKER
C: 601-248-4396 | dennis@smalltownproperties.com

TRESTON COCHRAN | LAND SPECIALIST C: 601-410-5702 | treston@smalltownproperties.com Welcome to this 12.3± acre property located approximately four miles west of Waynesboro in Wayne County, MS. This tract offers paved frontage on Reservoir Road, and convenient access to the 450 acre Maynor Creek Water Park which is just one half mile away and has unlimited fishing and outdoor recreation.