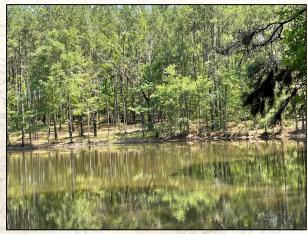

#### **Property Information:**

- 12.3± Acres
- Pine Timber
- Hardwood Timber
- Small Pond

TRESTON COCHRAN | LAND SPECIALIST C: 601-410-5702 | treston@smalltownproperties.com

The majority of the property is covered in pine timber, interspersed with scattered hardwoods, enabling an immediate return. If building a home or camp is on your mind, the location is ideal being roughly 28 miles to Laurel and within minutes to Waynesboro. A small pond is on the backside of the property that is shared with neighbor. To schedule a private showing, call Treston Cochran or Dennis West today!