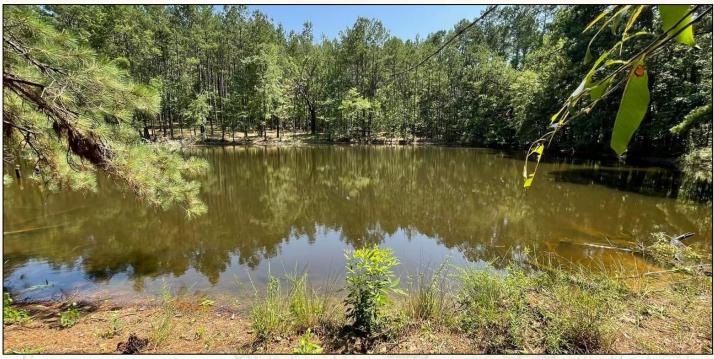

#### **Property Information:**

- 12.3± Acres
- Pine Timber
- Hardwood Timber
- Small Pond

TRESTON COCHRAN | LAND SPECIALIST C: 601-410-5702 | treston@smalltownproperties.com

The majority of the property is covered in pine timber, interspersed with scattered hardwoods, enabling an immediate return. If building a home or camp is on your mind, the location is ideal being roughly 28 miles to Laurel and within minutes to Waynesboro. A small pond is on the backside of the property that is shared with neighbor. To schedule a private showing, call Treston Cochran or Dennis West today!