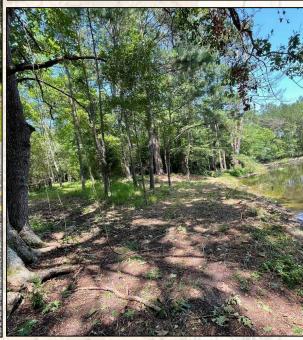

#### **Property Information:**

- 12.3± Acres
- Pine Timber
- Hardwood Timber
- Small Pond

TRESTON COCHRAN | LAND SPECIALIST C: 601-410-5702 | treston@smalltownproperties.com

The majority of the property is covered in pine timber, interspersed with scattered hardwoods, enabling an immediate return. If building a home or camp is on your mind, the location is ideal being roughly 28 miles to Laurel and within minutes to Waynesboro. A small pond is on the backside of the property that is shared with neighbor. To schedule a private showing, call Treston Cochran or Dennis West today!