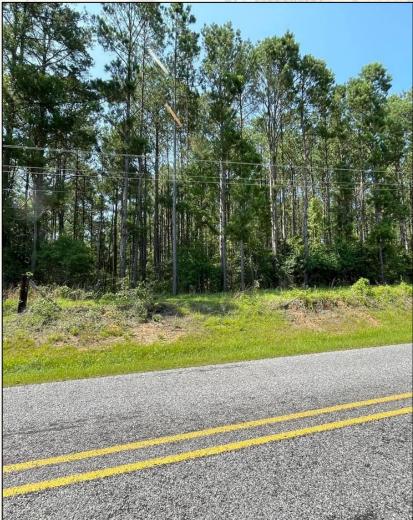

#### **Tax Information:**

Parcel 106-09-00001203: \$33.68 for 2022

DENNIS WEST | MANAGING BROKER
C: 601-248-4396 | dennis@smalltownproperties.com

TRESTON COCHRAN | LAND SPECIALIST C: 601-410-5702 | treston@smalltownproperties.com Welcome to this 12.3± acre property located approximately four miles west of Waynesboro in Wayne County, MS. This tract offers paved frontage on Reservoir Road, and convenient access to the 450 acre Maynor Creek Water Park which is just one half mile away and has unlimited fishing and outdoor recreation.