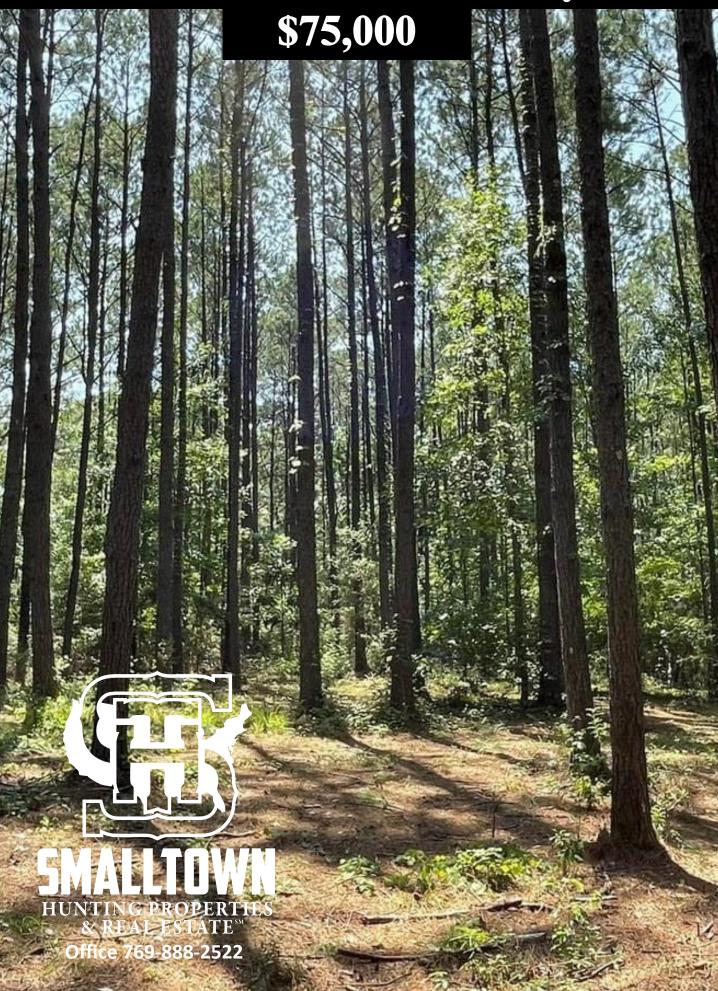

#### **Property Information:**

- 12.3± Acres
- Pine Timber
- Hardwood Timber
- Small Pond

TRESTON COCHRAN | LAND SPECIALIST C: 601-410-5702 | treston@smalltownproperties.com

The majority of the property is covered in pine timber, interspersed with scattered hardwoods, enabling an immediate return. If building a home or camp is on your mind, the location is ideal being roughly 28 miles to Laurel and within minutes to Waynesboro. A small pond is on the backside of the property that is shared with neighbor. To schedule a private showing, call Treston Cochran or Dennis West today!