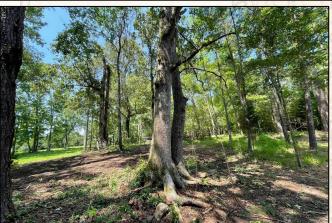

#### **Property Information:**

- 12.3± Acres
- Pine Timber
- Hardwood Timber
- Small Pond

TRESTON COCHRAN | LAND SPECIALIST C: 601-410-5702 | treston@smalltownproperties.com

The majority of the property is covered in pine timber, interspersed with scattered hardwoods, enabling an immediate return. If building a home or camp is on your mind, the location is ideal being roughly 28 miles to Laurel and within minutes to Waynesboro. A small pond is on the backside of the property that is shared with neighbor. To schedule a private showing, call Treston Cochran or Dennis West today!