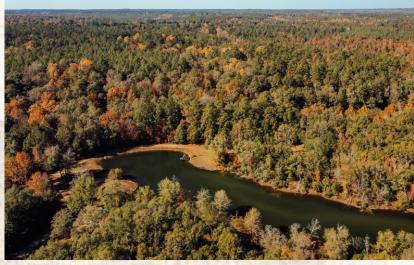

## **Property Information:**

- 262.4± Total Acres
- 3,500± Square Foot Camp House
- 14± Acre Lake
- 1± Mile Frontage on Buckatunna Creek
- Established Food Plots & Roads
- Pond
- Mature Hardwoods and Pine Plantation

In the fall and winter months, spend your days chasing squirrels, rabbits, deer, and participating in some of THE BEST DUCK HUNTING the area has to offer! When the warmer months roll around, enjoy camping, fishing, swimming, kayaking, and roaming the creek searching for shark teeth and arrow heads. The water features on this tract are truly special, including a gorgeous 14± acre lake, a 3± acre pond, over one mile of frontage on the scenic Buckatunna Creek, and a large slough full of ducks and bass. The property also offers a motocross/ATV track, four established food plots, and miles of well-maintained trails throughout. The timber consists of planted pine plantation, mixed hardwood and pines along the creek.