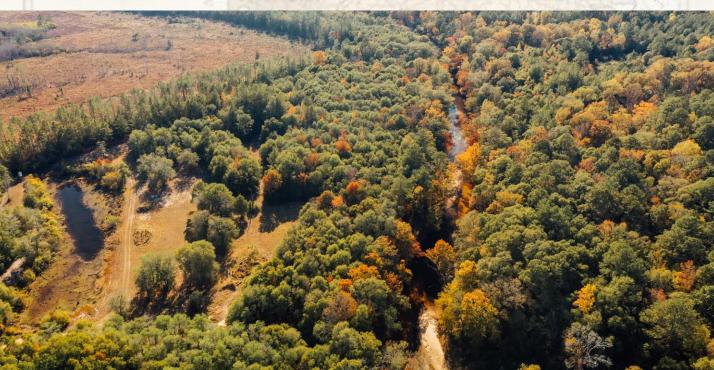

## **Property Information:**

- 262.4± Total Acres
- 3,500± Square Foot Camp House
- 14± Acre Lake
- 1± Mile Frontage on Buckatunna Creek
- Established Food Plots & Roads
- Pond
- Mature Hardwoods and Pine Plantation

In the fall and winter months, spend your days chasing squirrels, rabbits, deer, and participating in some of THE BEST DUCK HUNTING the area has to offer! When the warmer months roll around, enjoy camping, fishing, swimming, kayaking, and roaming the creek searching for shark teeth and arrow heads. The water features on this tract are truly special, including a gorgeous 14± acre lake, a 3± acre pond, over one mile of frontage on the scenic Buckatunna Creek, and a large slough full of ducks and bass. The property also offers a motocross/ATV track, four established food plots, and miles of well-maintained trails throughout. The timber consists of planted pine plantation, mixed hardwood and pines along the creek.