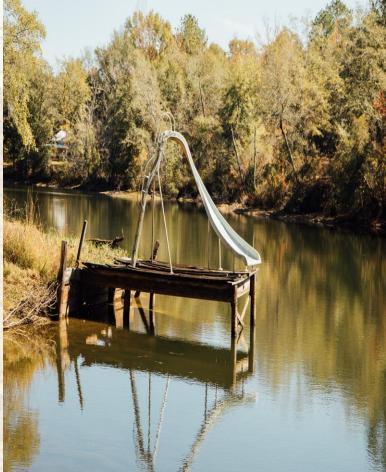

In the fall and winter months, spend your days chasing squirrels, rabbits, deer, and participating in some of THE BEST DUCK HUNTING the area has to offer! When the warmer months roll around, enjoy camping, fishing, swimming, kayaking, and roaming the creek searching for shark teeth and arrow heads. The water features on this tract are truly special, including a gorgeous 14± acre lake, a 3± acre pond, over one mile of frontage on the scenic Buckatunna Creek, and a large slough full of ducks and bass. The property also offers a motocross/ATV track, four established food plots, and miles of well-maintained trails throughout. The timber consists of planted pine plantation, mixed hardwood and pines along the creek.