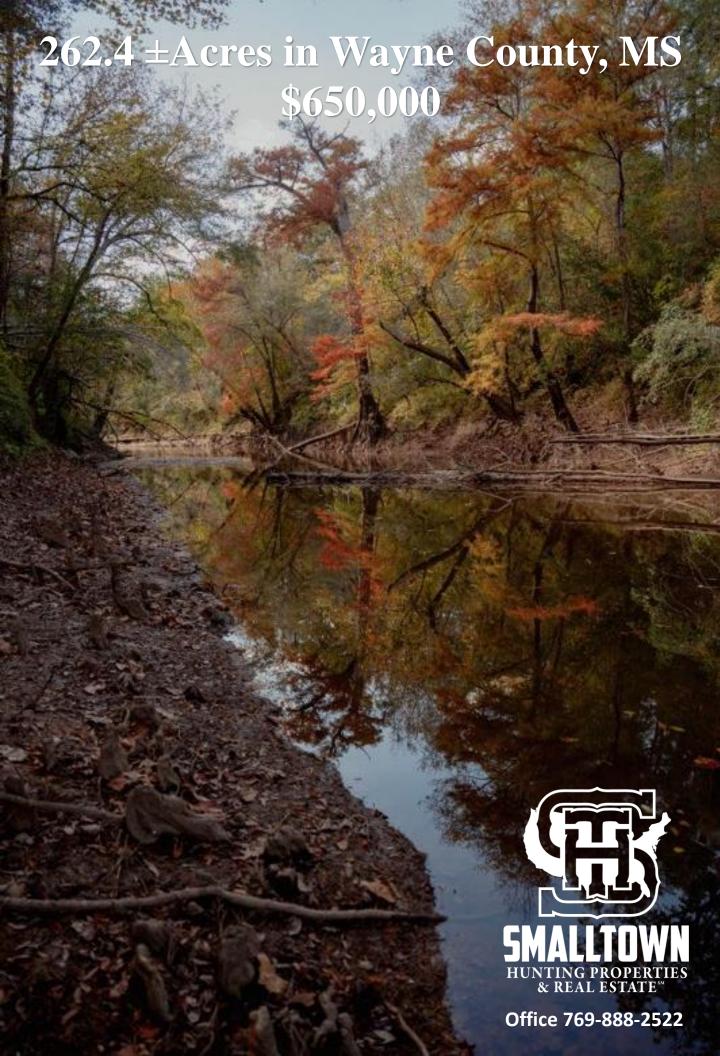

## **Property Profile**

The Wayne 262.4

O: 769-888-2522

treston@smalltownproperties.com

4848 Main Street - Flora, MS 39071

If you have been searching for a year-round recreational property in Southeast Mississippi, look no further than this 262.4± acre paradise located in the Denham community of Wayne County! Properties with such diversity are extremely rare, whether you're a hard-core hunter, just looking for a place to escape from the hustle and bustle of life, or a combination of both, you need to see this place.