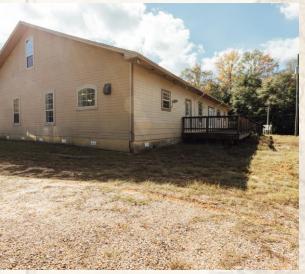

## **Property Information:**

- 262.4± Total Acres
- 3,500± Square Foot Camp House
- 14± Acre Lake
- 1± Mile Frontage on Buckatunna Creek
- Established Food Plots & Roads
- Pond
- Mature Hardwoods and Pine Plantation

As you enter the gate off Palmer Hollinghead Road, you will see the 3,500± square foot 5 bedroom, 3 bath home, perfect for entertaining family and friends. A newly constructed 30x40 pole barn, enclosed with a roll-up door and a lean-to shed on both sides, is situated just behind the house.