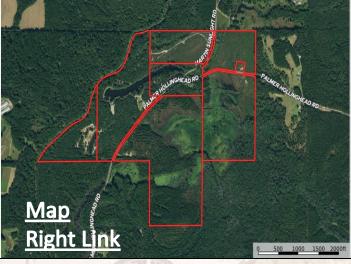

### **Location:**

- Wayne County, MS
  - Fronts Palmer Hollinghead Road
  - 9± Miles East of Waynesboro
  - 80± Miles North of Mobile, AL

## **Property Information:**

- 262.4± Total Acres
- 3,500± Square Foot Camp House
- 14± Acre Lake
- 1± Mile Frontage on Buckatunna Creek
- Established Food Plots & Roads
- Pond
- Mature Hardwoods and Pine Plantation

LAND SPECIALIST

C: 601-410-5702

O: 769-888-2522

treston@smalltownproperties.com

4848 Main Street - Flora, MS 39071

smalltownproperties.com

Information is believed to be accurate but not guaranteed.

- Boundary Consists of 262.4± Acres
- Fronts Palmer Hollinghead Road
- 9± Miles East of Waynesboro
- 80± Miles North of Mobile, AL