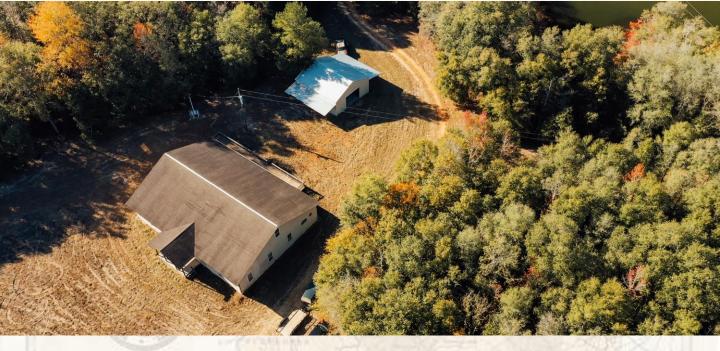

## **Property Information:**

- 262.4± Total Acres
- 3,500± Square Foot Camp House
- 14± Acre Lake
- 1± Mile Frontage on Buckatunna Creek
- Established Food Plots & Roads
- Pond
- Mature Hardwoods and Pine Plantation

As you enter the gate off Palmer Hollinghead Road, you will see the 3,500± square foot 5 bedroom, 3 bath home, perfect for entertaining family and friends. A newly constructed 30x40 pole barn, enclosed with a roll-up door and a lean-to shed on both sides, is situated just behind the house.