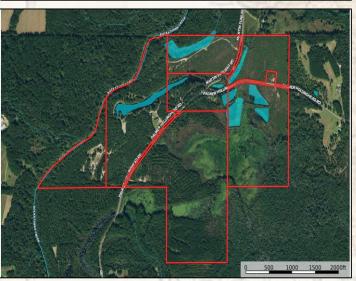

### **Location:**

- Wayne County, MS
  - Fronts Palmer Hollinghead Road
  - 9± Miles East of Waynesboro
  - 80± Miles North of Mobile, AL

## **Property Information:**

- 262.4± Total Acres
- 3,500± Square Foot Camp House
- 14± Acre Lake
- 1± Mile Frontage on Buckatunna Creek
- Established Food Plots & Roads
- Pond
- Mature Hardwoods and Pine Plantation

LAND SPECIALIST

C: 601-410-5702

O: 769-888-2522

treston@smalltownproperties.com

4848 Main Street - Flora, MS 39071

smalltownproperties.com

Information is believed to be accurate but not guaranteed.

- Boundary Consists of 262.4± Acres
- Fronts Palmer Hollinghead Road
- 9± Miles East of Waynesboro
- 80± Miles North of Mobile, AL