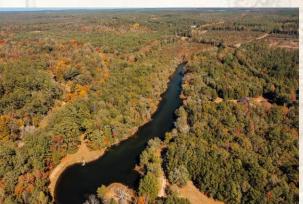

## **Property Information:**

- 262.4± Total Acres
- 3,500± Square Foot Camp House
- 14± Acre Lake
- 1± Mile Frontage on Buckatunna Creek
- Established Food Plots & Roads
- Pond
- Mature Hardwoods and Pine Plantation

In the fall and winter months, spend your days chasing squirrels, rabbits, deer, and participating in some of THE BEST DUCK HUNTING the area has to offer! When the warmer months roll around, enjoy camping, fishing, swimming, kayaking, and roaming the creek searching for shark teeth and arrow heads. The water features on this tract are truly special, including a gorgeous 14± acre lake, a 3± acre pond, over one mile of frontage on the scenic Buckatunna Creek, and a large slough full of ducks and bass. The property also offers a motocross/ATV track, four established food plots, and miles of well-maintained trails throughout. The timber consists of planted pine plantation, mixed hardwood and pines along the creek.