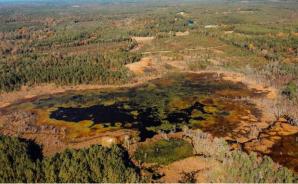

## **Property Information:**

- 262.4± Total Acres
- 3,500± Square Foot Camp House
- 14± Acre Lake
- 1± Mile Frontage on Buckatunna Creek
- Established Food Plots & Roads
- Pond
- Mature Hardwoods and Pine Plantation

In the fall and winter months, spend your days chasing squirrels, rabbits, deer, and participating in some of THE BEST DUCK HUNTING the area has to offer! When the warmer months roll around, enjoy camping, fishing, swimming, kayaking, and roaming the creek searching for shark teeth and arrow heads. The water features on this tract are truly special, including a gorgeous 14± acre lake, a 3± acre pond, over one mile of frontage on the scenic Buckatunna Creek, and a large slough full of ducks and bass. The property also offers a motocross/ATV track, four established food plots, and miles of well-maintained trails throughout. The timber consists of planted pine plantation, mixed hardwood and pines along the creek.