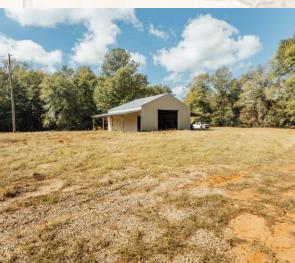

As you enter the gate off Palmer Hollinghead Road, you will see the 3,500± square foot 5 bedroom, 3 bath home, perfect for entertaining family and friends. A newly constructed 30x40 pole barn, enclosed with a roll-up door and a lean-to shed on both sides, is situated just behind the house.