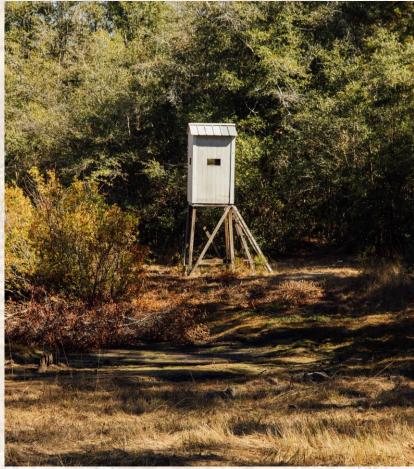

In the fall and winter months, spend your days chasing squirrels, rabbits, deer, and participating in some of THE BEST DUCK HUNTING the area has to offer! When the warmer months roll around, enjoy camping, fishing, swimming, kayaking, and roaming the creek searching for shark teeth and arrow heads. The water features on this tract are truly special, including a gorgeous 14± acre lake, a 3± acre pond, over one mile of frontage on the scenic Buckatunna Creek, and a large slough full of ducks and bass. The property also offers a motocross/ATV track, four established food plots, and miles of well-maintained trails throughout. The timber consists of planted pine plantation, mixed hardwood and pines along the creek.