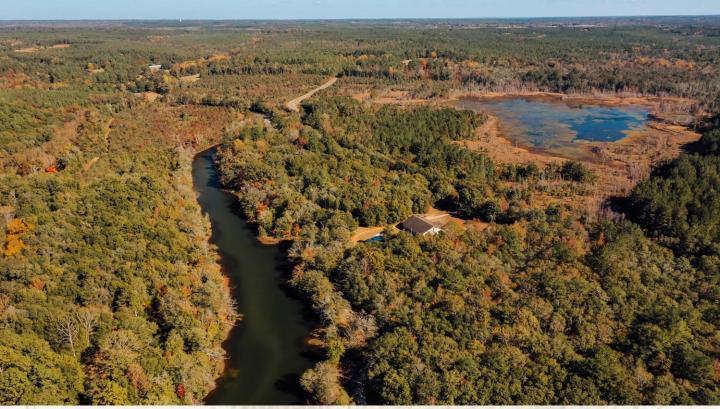

## **Property Information:**

- 262.4± Total Acres
- 3,500± Square Foot Camp House
- 14± Acre Lake
- 1± Mile Frontage on Buckatunna Creek
- Established Food Plots & Roads
- Pond
- Mature Hardwoods and Pine Plantation

In the fall and winter months, spend your days chasing squirrels, rabbits, deer, and participating in some of THE BEST DUCK HUNTING the area has to offer! When the warmer months roll around, enjoy camping, fishing, swimming, kayaking, and roaming the creek searching for shark teeth and arrow heads. The water features on this tract are truly special, including a gorgeous 14± acre lake, a 3± acre pond, over one mile of frontage on the scenic Buckatunna Creek, and a large slough full of ducks and bass. The property also offers a motocross/ATV track, four established food plots, and miles of well-maintained trails throughout. The timber consists of planted pine plantation, mixed hardwood and pines along the creek.