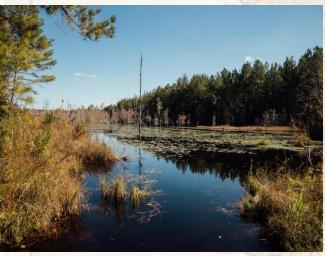

## **Property Information:**

- 262.4± Total Acres
- 3,500± Square Foot Camp House
- 14± Acre Lake
- 1± Mile Frontage on Buckatunna Creek
- Established Food Plots & Roads
- Pond
- Mature Hardwoods and Pine Plantation

In the fall and winter months, spend your days chasing squirrels, rabbits, deer, and participating in some of THE BEST DUCK HUNTING the area has to offer! When the warmer months roll around, enjoy camping, fishing, swimming, kayaking, and roaming the creek searching for shark teeth and arrow heads. The water features on this tract are truly special, including a gorgeous 14± acre lake, a 3± acre pond, over one mile of frontage on the scenic Buckatunna Creek, and a large slough full of ducks and bass. The property also offers a motocross/ATV track, four established food plots, and miles of well-maintained trails throughout. The timber consists of planted pine plantation, mixed hardwood and pines along the creek.