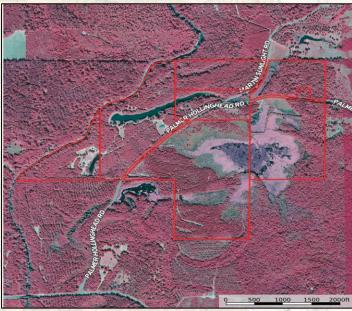

## **Property Information:**

- 262.4± Total Acres
- 3,500± Square Foot Camp House
- 14± Acre Lake
- 1± Mile Frontage on Buckatunna Creek
- Established Food Plots & Roads
- Pond
- Mature Hardwoods and Pine Plantation

In the fall and winter months, spend your days chasing squirrels, rabbits, deer, and participating in some of THE BEST DUCK HUNTING the area has to offer! When the warmer months roll around, enjoy camping, fishing, swimming, kayaking, and roaming the creek searching for shark teeth and arrow heads. The water features on this tract are truly special, including a gorgeous 14± acre lake, a 3± acre pond, over one mile of frontage on the scenic Buckatunna Creek, and a large slough full of ducks and bass. The property also offers a motocross/ATV track, four established food plots, and miles of well-maintained trails throughout. The timber consists of planted pine plantation, mixed hardwood and pines along the creek.

LAND SPECIALIST

C: 601-410-5702

O: 769-888-2522

treston@smalltownproperties.com

4848 Main Street - Flora, MS 39071

smalltownproperties.com

Information is believed to be accurate but not guaranteed.

- Boundary Consists of 262.4± Acres
- Fronts Palmer Hollinghead Road
- 9± Miles East of Waynesboro
- 80± Miles North of Mobile, AL