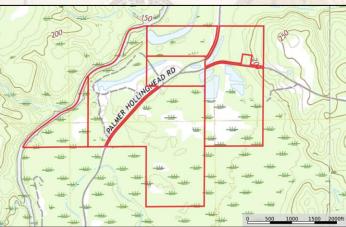

### **Location:**

- Wayne County, MS
  - Fronts Palmer Hollinghead Road
  - 9± Miles East of Waynesboro
  - 80± Miles North of Mobile, AL

## **Property Information:**

- 262.4± Total Acres
- 3,500± Square Foot Camp House
- 14± Acre Lake
- 1± Mile Frontage on Buckatunna Creek
- Established Food Plots & Roads
- Pond
- Mature Hardwoods and Pine Plantation

LAND SPECIALIST

C: 601-410-5702

O: 769-888-2522

treston@smalltownproperties.com

4848 Main Street - Flora, MS 39071

smalltownproperties.com

Information is believed to be accurate but not guaranteed.

- Boundary Consists of 262.4± Acres
- Fronts Palmer Hollinghead Road
- 9± Miles East of Waynesboro
- 80± Miles North of Mobile, AL