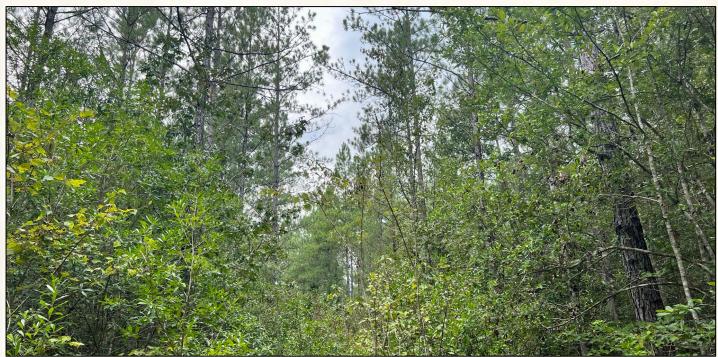

4848 Main St. - Flora, MS 39071

TIMBERLAND IN WAYNE COUNTY, MS! This +/-40 Acres in Wayne County is located in the Southwest part of the county and borders the Chickasawhay WMA.

The terrain is gently rolling to flat. The timber is mostly 20+ year old planted loblolly pine and some mixed hardwood. This property has no legal access. This property borders the Wayne-Perry 157 acres (MLS #33338). Call Dennis West today to arrange a showing.