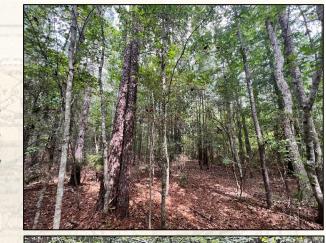

### **Property Information:**

- 40± Acres
- Loblolly Pine Plantation
- Mixed Hardwood
- Gently Rolling Terrain
- Borders Chickasawhay WMA

The terrain is gently rolling to flat. The timber is mostly 20+ year old planted loblolly pine and some mixed hardwood. This property has no legal access. This property borders the Wayne-Perry 157 acres (MLS #33338). Call Dennis West today to arrange a showing.