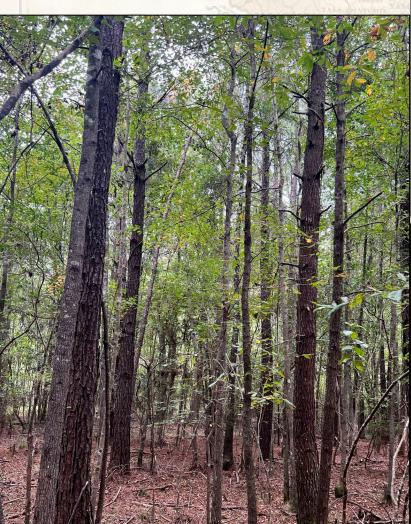

### **Property Information:**

- 40± Acres
- Loblolly Pine Plantation
- Mixed Hardwood
- Gently Rolling Terrain
- Borders Chickasawhay WMA

The terrain is gently rolling to flat. The timber is mostly 20+ year old planted loblolly pine and some mixed hardwood. This property has no legal access. This property borders the Wayne-Perry 157 acres (MLS #33338). Call Dennis West today to arrange a showing.