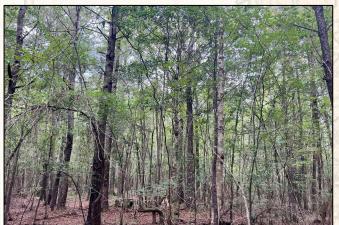

4848 Main St. - Flora, MS 39071

TIMBERLAND IN WAYNE COUNTY, MS! This +/-40 Acres in Wayne County is located in the Southwest part of the county and borders the Chickasawhay WMA.

The terrain is gently rolling to flat. The timber is mostly 20+ year old planted loblolly pine and some mixed hardwood. This property has no legal access. This property borders the Wayne-Perry 157 acres (MLS #33338). Call Dennis West today to arrange a showing.