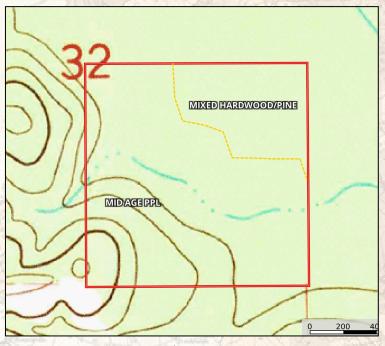

### **Property Information:**

- 40± Acres
- Loblolly Pine Plantation
- Mixed Hardwood
- Gently Rolling Terrain
- Borders Chickasawhay WMA

4848 Main St. - Flora, MS 39071

TIMBERLAND IN WAYNE COUNTY, MS! This +/-40 Acres in Wayne County is located in the Southwest part of the county and borders the Chickasawhay WMA.

The terrain is gently rolling to flat. The timber is mostly 20+ year old planted loblolly pine and some mixed hardwood. This property has no legal access. This property borders the Wayne-Perry 157 acres (MLS #33338). Call Dennis West today to arrange a showing.