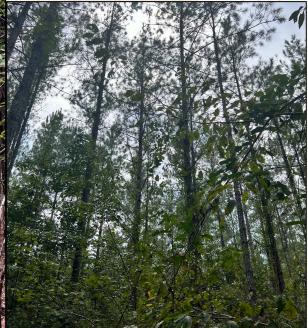

4848 Main St. - Flora, MS 39071

TIMBERLAND IN WAYNE COUNTY, MS! This +/-40 Acres in Wayne County is located in the Southwest part of the county and borders the Chickasawhay WMA.

The terrain is gently rolling to flat. The timber is mostly 20+ year old planted loblolly pine and some mixed hardwood. This property has no legal access. This property borders the Wayne-Perry 157 acres (MLS #33338). Call Dennis West today to arrange a showing.