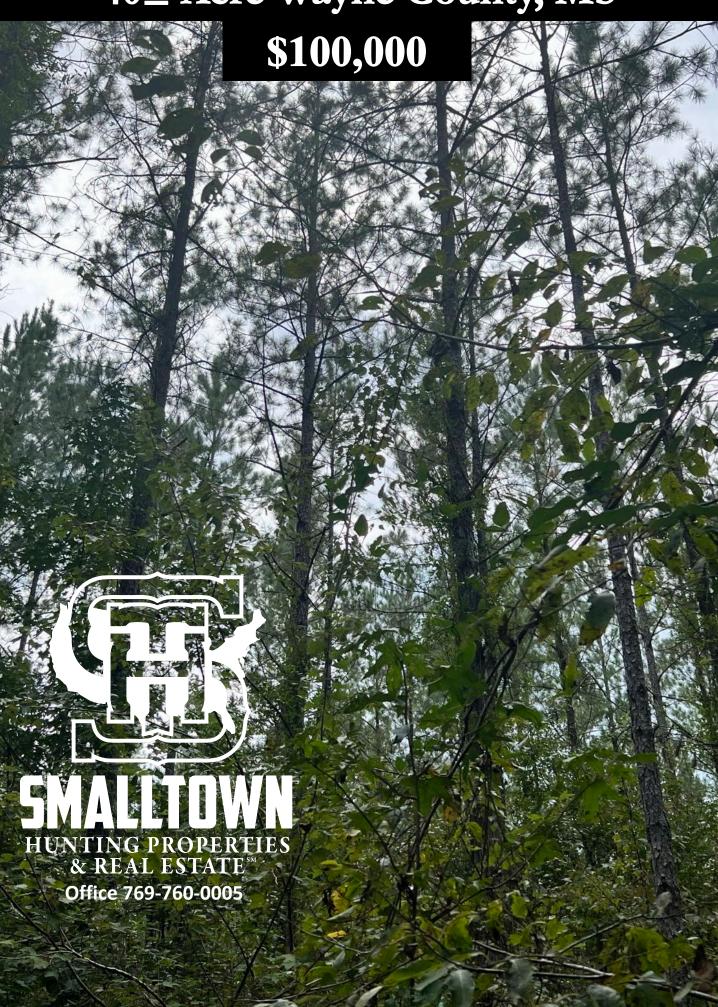

## 40± Acre Wayne County, MS

4848 Main St. - Flora, MS 39071

TIMBERLAND IN WAYNE COUNTY, MS! This +/-40 Acres in Wayne County is located in the Southwest part of the county and borders the Chickasawhay WMA.

The terrain is gently rolling to flat. The timber is mostly 20+ year old planted loblolly pine and some mixed hardwood. This property has no legal access. This property borders the Wayne-Perry 157 acres (MLS #33338). Call Dennis West today to arrange a showing.