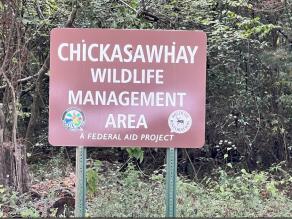

### **Property Information:**

- 40± Acres
- Loblolly Pine Plantation
- Mixed Hardwood
- Gently Rolling Terrain
- Borders Chickasawhay WMA

4848 Main St. - Flora, MS 39071

TIMBERLAND IN WAYNE COUNTY, MS! This +/-40 Acres in Wayne County is located in the Southwest part of the county and borders the Chickasawhay WMA.