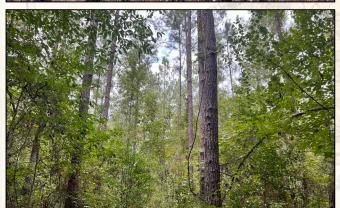

4848 Main St. - Flora, MS 39071

TIMBERLAND IN WAYNE COUNTY, MS! This +/-40 Acres in Wayne County is located in the Southwest part of the county and borders the Chickasawhay WMA.

The terrain is gently rolling to flat. The timber is mostly 20+ year old planted loblolly pine and some mixed hardwood. This property has no legal access. This property borders the Wayne-Perry 157 acres (MLS #33338). Call Dennis West today to arrange a showing.