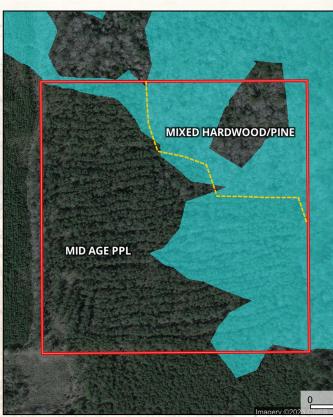

### **Property Information:**

- 40± Acres
- Loblolly Pine Plantation
- Mixed Hardwood
- Gently Rolling Terrain
- Borders Chickasawhay WMA

4848 Main St. - Flora, MS 39071

TIMBERLAND IN WAYNE COUNTY, MS! This +/-40 Acres in Wayne County is located in the Southwest part of the county and borders the Chickasawhay WMA.

The terrain is gently rolling to flat. The timber is mostly 20+ year old planted loblolly pine and some mixed hardwood. This property has no legal access. This property borders the Wayne-Perry 157 acres (MLS #33338). Call Dennis West today to arrange a showing.