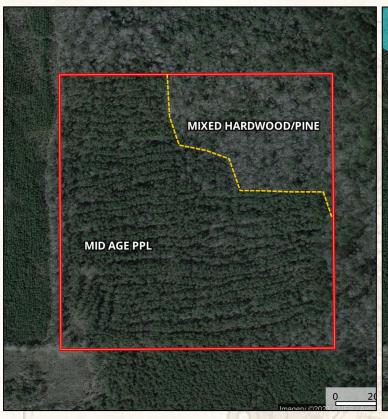

### **Property Information:**

- 40± Acres
- Loblolly Pine Plantation
- Mixed Hardwood
- Gently Rolling Terrain
- Borders Chickasawhay WMA

4848 Main St. - Flora, MS 39071

TIMBERLAND IN WAYNE COUNTY, MS! This +/-40 Acres in Wayne County is located in the Southwest part of the county and borders the Chickasawhay WMA.

The terrain is gently rolling to flat. The timber is mostly 20+ year old planted loblolly pine and some mixed hardwood. This property has no legal access. This property borders the Wayne-Perry 157 acres (MLS #33338). Call Dennis West today to arrange a showing.