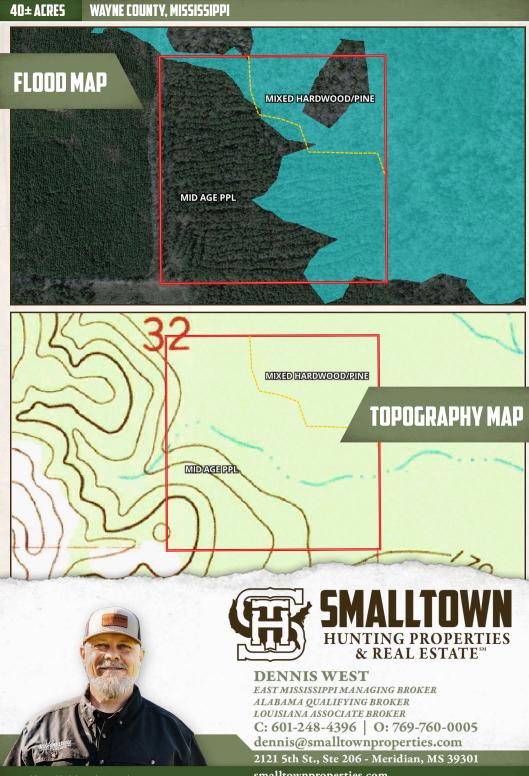

#### **PROPERTY INFORMATION:**

- 40± Acres
- No Legal Access
- Gently Rolling Terrain
- 20+ Year Old Pine Plantation
- Mixed Hardwood
- Borders DeSoto National Forest

## WELCOME TO THE WAYNE 40

**WELCOME TO THE WAYNE 40 IN RICHTON, MISSISSIPPI.** Located in the southwest corner of Wayne County, this exceptional 40<sup>±</sup> acre timber tract presents a fantastic opportunity for investment or recreation. Bordering the renowned Chickasawhay Wildlife Management Area, the property offers prime hunting potential and direct access to thousands of acres of public land. The terrain is a mix of gently rolling to flat topography, predominantly covered in well-established 20<sup>±</sup> year-old planted loblolly pines, with pockets of mixed hardwoods adding diversity to the landscape. While the property currently lacks legal access, its strategic location and timber value make it a compelling addition to any portfolio. Don't miss out on this rare find!