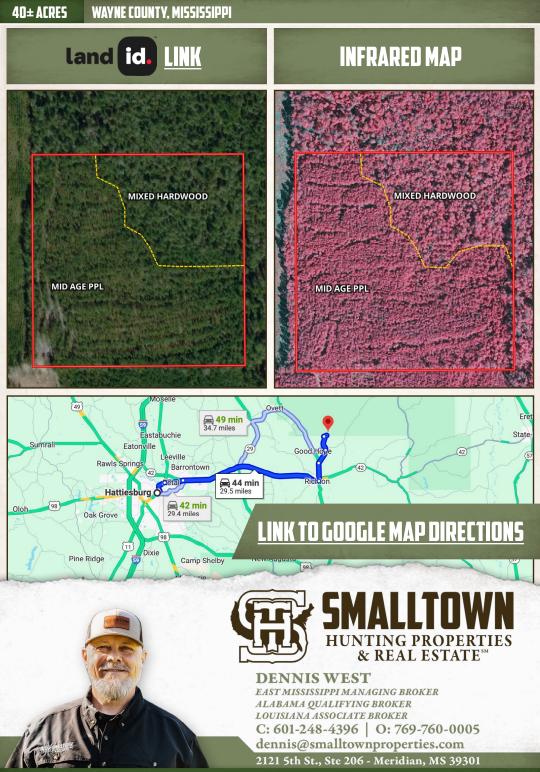

### LOCATION:

- Richton, MS 39476
- Wayne County
- Borders the Chickasawhay Wildlife Management Area
- 15± Miles N of Richton

#### **PROPERTY INFORMATION:**

- 40± Acres
- No Legal Access
- Gently Rolling Terrain
- 20+ Year Old Pine Plantation
- Mixed Hardwood
- Borders DeSoto National Forest

## WELCOME TO THE WAYNE 40

**WELCOME TO THE WAYNE 40 IN RICHTON, MISSISSIPPI.** Located in the southwest corner of Wayne County, this exceptional 40<sup>±</sup> acre timber tract presents a fantastic opportunity for investment or recreation. Bordering the renowned Chickasawhay Wildlife Management Area, the property offers prime hunting potential and direct access to thousands of acres of public land. The terrain is a mix of gently rolling to flat topography, predominantly covered in well-established 20<sup>±</sup> year-old planted loblolly pines, with pockets of mixed hardwoods adding diversity to the landscape. While the property currently lacks legal access, its strategic location and timber value make it a compelling addition to any portfolio. Don't miss out on this rare find!