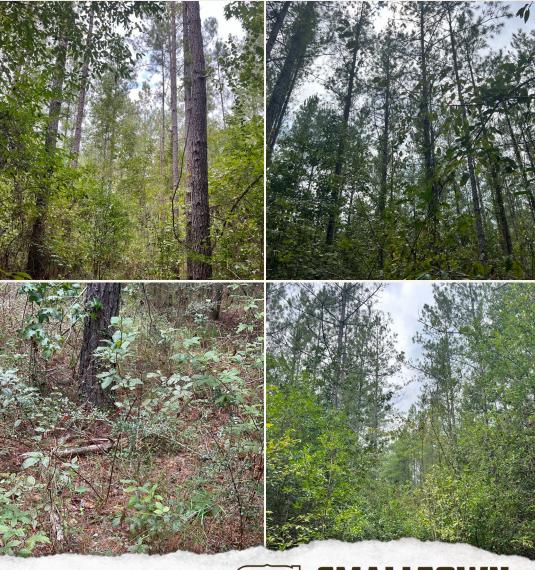

#### **PROPERTY INFORMATION:**

- 40± Acres
- No Legal Access
- Gently Rolling Terrain
- 20+ Year Old Pine Plantation
- Mixed Hardwood
- Borders DeSoto National Forest

## WELCOME TO THE WAYNE 40

**WELCOME TO THE WAYNE 40 IN RICHTON, MISSISSIPPI.** Located in the southwest corner of Wayne County, this exceptional 40<sup>±</sup> acre timber tract presents a fantastic opportunity for investment or recreation. Bordering the renowned Chickasawhay Wildlife Management Area, the property offers prime hunting potential and direct access to thousands of acres of public land. The terrain is a mix of gently rolling to flat topography, predominantly covered in well-established 20<sup>±</sup> year-old planted loblolly pines, with pockets of mixed hardwoods adding diversity to the landscape. While the property currently lacks legal access, its strategic location and timber value make it a compelling addition to any portfolio. Don't miss out on this rare find!