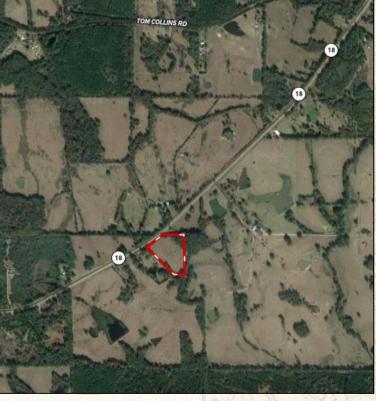

#### Location:

- Hinds County
- Highway 18 Frontage
- 14± Miles South of Raymond
- 27± Miles South of Vicksburg
- 29± Miles South of Jackson

#### **Coordinates:**

• 32.1229, -90.5819