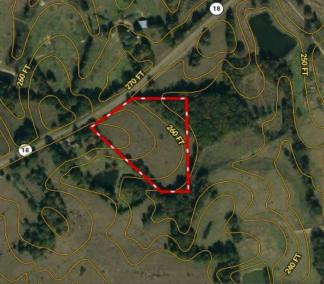

#### **Property Information:**

- 9.3± Total Acres
- 8± Acres of Pasture Ground
- Homesite
- Mini-Farm
- Deer, Dove Hunting Out Your Backdoor
- Power/Water Available
- Final Acreage & Boundary to Be Determined by Survey

#### **Coordinates:**

• 32.1229, -90.5819

#### Location:

- Hinds County
- Highway 18 Frontage
- 14± Miles South of Raymond
- 27± Miles South of Vicksburg
- 29± Miles South of Jackson