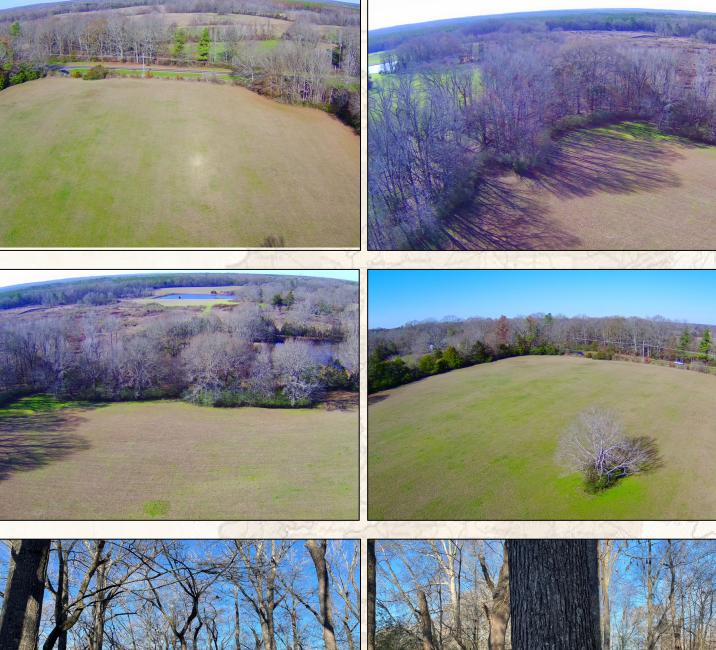

#### **Property Information:**

- 9.3± Total Acres
- 8± Acres of Pasture Ground
- Homesite
- Mini-Farm
- Deer, Dove Hunting Out Your Backdoor
- Power/Water Available
- Final Acreage & Boundary to Be Determined by Survey

Welcome to the Hinds 9.3, the perfect opportunity to experience country living at its finest. Located in southwestern Hinds County, MS, this property offers plenty of room to design and build your dream house or country cabin, taking in the gorgeous views of the pasture's rolling hills and watching wildlife from your back porch. The property consists of 8± acres of open pasture ground, currently utilized as a hayfield, with the remaining 1.3 acres in nice hardwoods on the northeast portion.

CHRIS REED LAND SPECIALIST C: 601-906-0723 O: 769-888-2522 chris.reed@smalltownproperties.com 4848 Main St. - Flora, MS 39071 smalltownproperties.com

The open pasture provides opportunities for grazing if you want to create your own mini-farm or maybe carve out a nice pond. If having a place to hunt right outside your backdoor is what you desire, there are multiple spots to have a food plot or dove field. The choice is yours! Enjoy the seclusion this property offers and call Chris Reed today to schedule your private showing.