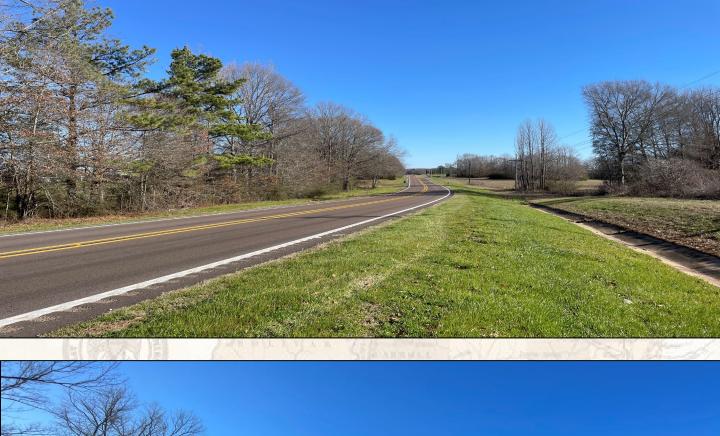

#### Location:

- Hinds County
- Highway 18 Frontage
- 14± Miles South of Raymond
- 27± Miles South of Vicksburg
- 29± Miles South of Jackson