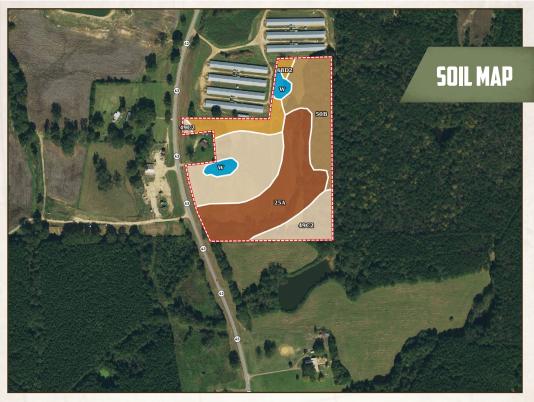

#### 20± ACRES RANKIN COUNTY, MISSISSIPPI

| SOIL CODE | SOIL DESCRIPTION                                          | ACRES        | %     | CPI | NCCPI | CAP  |
|-----------|-----------------------------------------------------------|--------------|-------|-----|-------|------|
| 49C2      | Savannah loam, 5 to 8 percent slopes, moderately eroded   | 7.47         | 34.78 | 0   | 47    | 3e   |
| 25A       | Quitman loam, 0 to 2 percent slopes                       | 7.14         | 33.24 | 0   | 70    | 2w   |
| 50B       | Savannah-Quitman association, undulating                  | 3.96         | 18.44 | 0   | 62    | 3e   |
| 68D2      | Smithdale fine sandy loam, 8 to 17 percent slopes, eroded | 2.02         | 9.4   | 0   | 69    | 6e   |
| w         | Water                                                     | 0.88         | 4.1   | 0   |       | -    |
| TOTALS    |                                                           | 21.47(<br>*) | 100%  | -   | 57.53 | 2.95 |