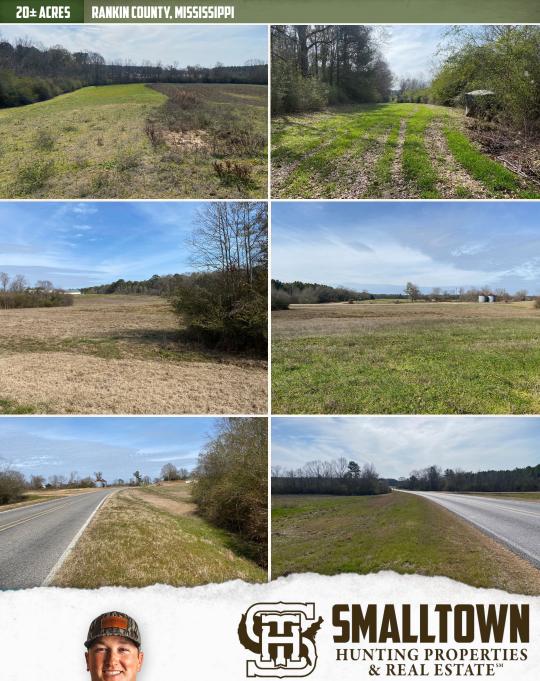

#### **PROPERTY INFORMATION:**

- 20± Acres
- Mini Farm
- 525± Feet of Frontage on Hwy 43 S
- Rolling Pasture
- Hardwood & Pine Mixture
- Home Sites
- Wildlife
- Water & Electricity Available
- Puckett School District

## **WELCOME TO THE RANKIN 20**

WELCOME TO YOUR RANKIN COUNTY MINI FARM, SITUATED ALONG HWY 43 JUST OUTSIDE OF PUCKETT, MS. This 20± acre tract is a rare find for this area! Ample road frontage along Hwy 43 gives you the ability to choose how to access the property. In addition to the frontage, there are several locations that would make a beautiful home site for building your forever home. Large landowners surround the property, so there is no shortage of wildlife in the area! A small, secluded food plot is on this tract, allowing you to slip in a quick hunt. The property is in a convenient location, with the town of Puckett being approximately four miles away and Rankin County Schools within a five-minute drive. If you have been looking for country living with recreational opportunities, this is it!