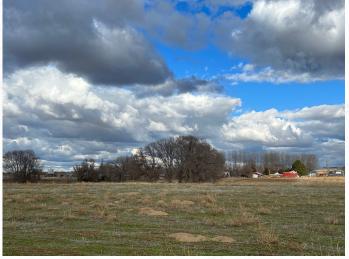

oscar@smalltownproperties.com

2132 Succor Creek Rd. - Homedale, ID 83628

smalltownproperties.com

Information is believed to be accurate but not guarantee

Are you looking for a place to set up your own small farm, ranch or equine operation? Take a look at this 10± acre property in the Apple Valley area of Canyon County, ID. This prime farm ground is situated approximately 4± miles northwest of Parma and offers beautiful views all around! The parcel will be split from the existing 13± acre parcel (R39391) and has a confirmed building permit. The water rights are more than ample for any type of farming or grazing. The property is accessed just west of 29148 Hurtz Road. All irrigation equipment remains. To schedule a private showing of this blank slate, contact Oscar Evans today.