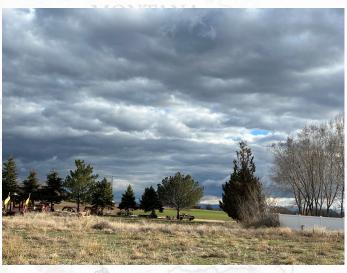

oscar@smalltownproperties.com

2132 Succor Creek Rd. - Homedale, ID 83628

smalltownproperties.com

Information is believed to be accurate but not guarantee

Are you looking for a place to set up your own small farm, ranch or equine operation? Take a look at this 10± acre property in the Apple Valley area of Canyon County, ID. This prime farm ground is situated approximately 4± miles northwest of Parma and offers beautiful views all around! The parcel will be split from the existing 13± acre parcel (R39391) and has a confirmed building permit. The water rights are more than ample for any type of farming or grazing. The property is accessed just west of 29148 Hurtz Road. All irrigation equipment remains. To schedule a private showing of this blank slate, contact Oscar Evans today.