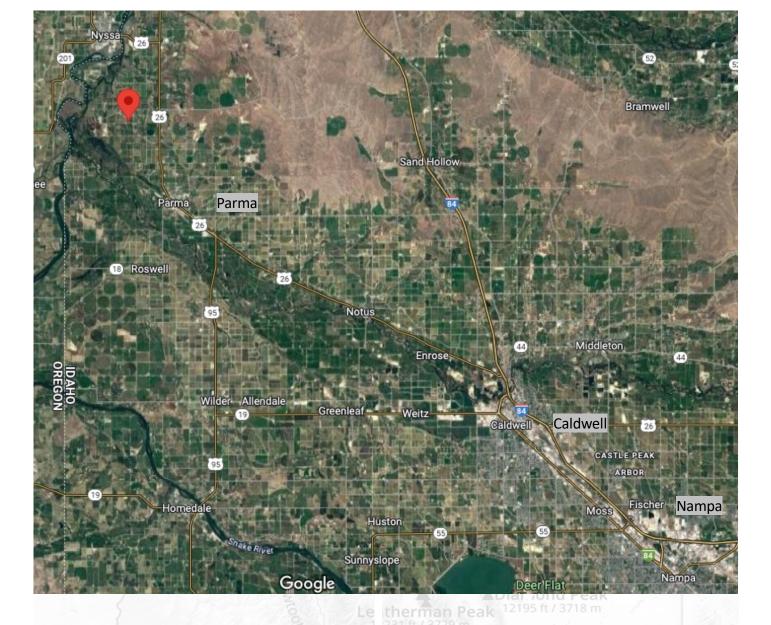

#### Location:

- Canyon County, Idaho
- 4 Miles Northwest of Parma
- Apple Valley Area
- 15 Minutes from I84 at Fruitland
- 45 Minutes to the Boise Airport

Coordinates: 43.829186, -116.978349

### **Google Map Link**