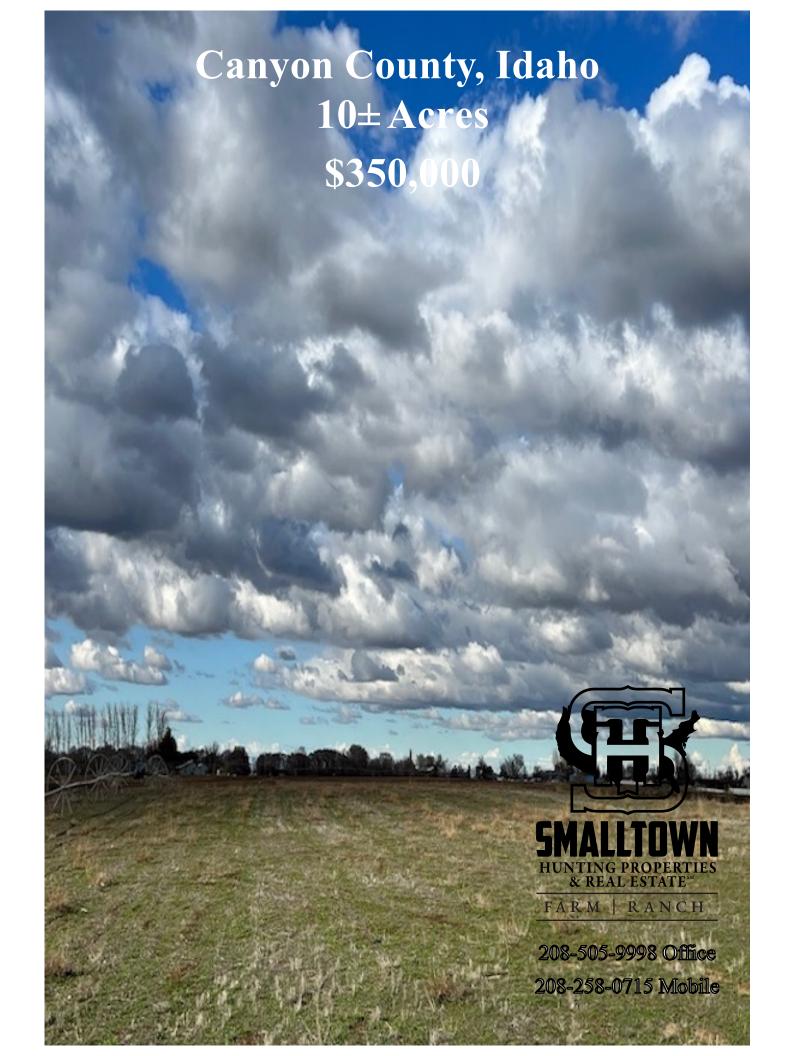

# **Property Profile**Canyon County 10+/- Acres

oscar@smalltownproperties.com

2132 Succor Creek Rd. - Homedale, ID 83628

smalltownproperties.com

Information is believed to be accurate but not guarantee

Are you looking for a place to set up your own small farm, ranch or equine operation? Take a look at this 10± acre property in the Apple Valley area of Canyon County, ID. This prime farm ground is situated approximately 4± miles northwest of Parma and offers beautiful views all around! The parcel will be split from the existing 13± acre parcel (R39391) and has a confirmed building permit. The water rights are more than ample for any type of farming or grazing. The property is accessed just west of 29148 Hurtz Road. All irrigation equipment remains. To schedule a private showing of this blank slate, contact Oscar Evans today.