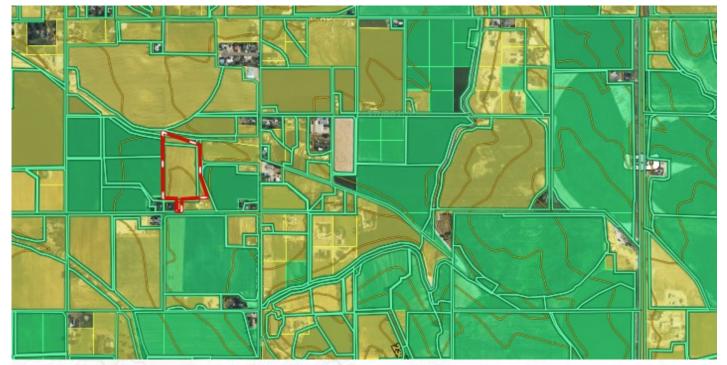

oad. All irrigation equipment remains. To schedule a private showing of this blank slate, contact Oscar Evans today.







FARM RANCH

### OSCAR EVANS, ALC

DESIGNATED BROKER

C: 208-258-0715

O: 208-505-9998

oscar@smalltownproperties.com

2132 Succor Creek Rd. - Homedale, ID 83628 smalltownproperties.com

Information is believed to be accurate but not guaranteed.









Borah Peak

A Diamond Peak

Leatherman Peak 12195 ft / 3718 m

Hyndman Peak 12008 ft / 3661 m

## IDAHO





# **SMALLTOWN**

HUNTING PROPERTIES & REAL ESTATE<sup>SM</sup>

F A R M

RANCH

### OSCAR EVANS, ALC

DESIGNATED BROKER

C: 208-258-0715

O: 208-505-9998

oscar@smalltownproperties.com

2132 Succor Creek Rd. - Homedale, ID 83628

smalltownproperties.com

Information is believed to be accurate but not guarantee



### Map Link



| Canyon Area, Idaho (ID665)     |                                                           |                 |                |
|--------------------------------|-----------------------------------------------------------|-----------------|----------------|
| Canyon Area, Idaho (ID665)     |                                                           |                 |                |
| Map Unit<br>Symbol             | Map Unit Name                                             | Acres<br>in AOI | Percent of AOI |
| NsC                            | Nyssaton silt<br>loam, 3 to 7<br>percent slopes           | 2.1             | 18.5%          |
| TuB                            | Turbyfill fine<br>sandy loam, 1<br>to 3 percent<br>slopes | 5.1             | 45.6%          |
|