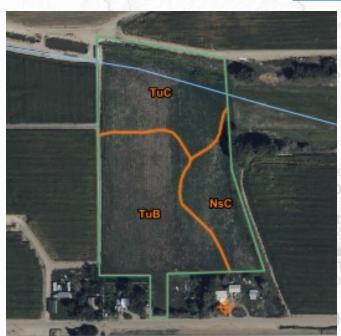

### Map Link

| Canyon Area, Idaho (ID665)     |                                                           |                 |                |
|--------------------------------|-----------------------------------------------------------|-----------------|----------------|
| Canyon Area, Idaho (ID665)     |                                                           |                 |                |
| Map Unit<br>Symbol             | Map Unit Name                                             | Acres<br>in AOI | Percent of AOI |
| NsC                            | Nyssaton silt<br>loam, 3 to 7<br>percent slopes           | 2.1             | 18.5%          |
| TuB                            | Turbyfill fine<br>sandy loam, 1<br>to 3 percent<br>slopes | 5.1             | 45.6%          |
| TuC                            | Turbyfill fine<br>sandy loam, 3<br>to 7 percent<br>slopes | 4.0             | 35.9%          |
| Totals for Area of<br>Interest |                                                           | 11.2            | 100.0%         |