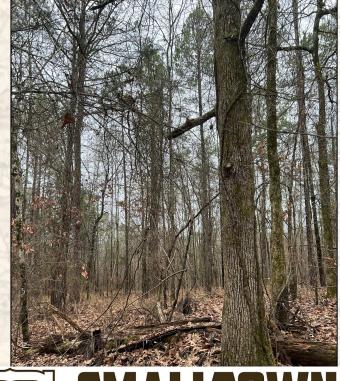

#### **Property Information:**

- 4.6+/- Acres
- **Beautiful Wooded Homesite**
- **Utilities** Available
- **Carroll County School District** •

smalltownproperties.com

Welcome to the Carroll 4.6, a perfectly sized tract for your dream home! This 4.6+/- acre Carroll County, MS property is full of hardwoods providing a perfect backdrop for your home and also great for recreation. Utilities are available at Sand Hill Road. The property is conveniently located to I-55 making for an easy commute to the Jackson metro area. Contact Barry Holt today to schedule a private showing of this affordable homesite.