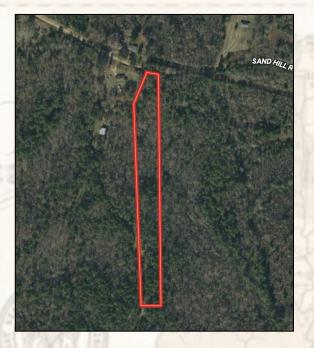

#### Location:

Carroll County, MS •

A NEW MAP

- 8.8+/- Miles from West, MS
- 7.7+/- Miles from I-55 •
- Frontage on Sand Hill Road

#### **Coordinates:**

• 33.25546, -89.8732