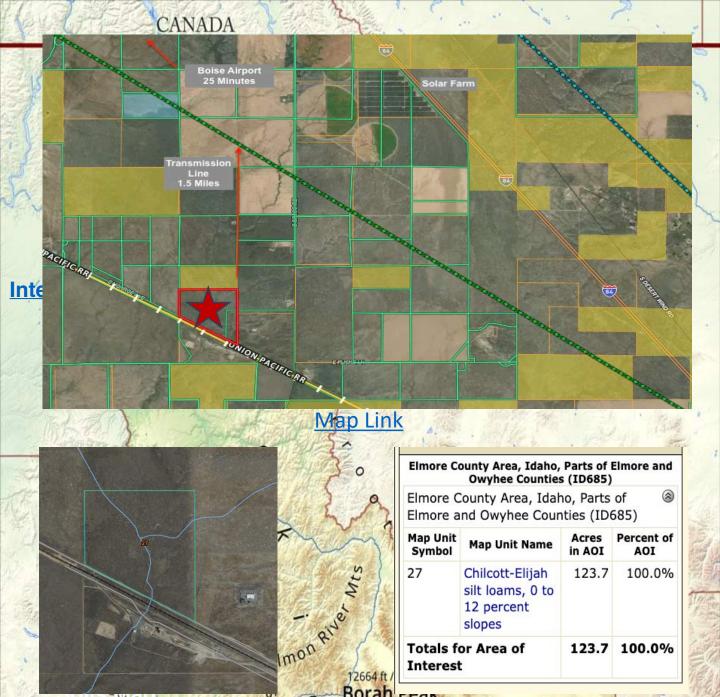

## CANADAProperty Profile The Elmore 142 **Location:** Elmore County, Idaho Monroe Road Near Simco Road 22 Minutes From the Boise Airport Easy Access to I-84 and Simco Road Coordinates: 43.291, -105.96806 Property Information: 142+/- Acres Zoned M2 Heavy Industrial MONTANA Rail Access **Property Use:** Solar Potential Rail Transfer Industrial Development **Tax Information** el RP 0[\$04E344210 - \$37.90 in 2022 Salmon Rived In Salmon Rived 9417 ft / 2871 m 12664 ft / 3861 m **Borah Peak** Diamond Peak Leatherman Peak 12195 ft / 3718 m HUNTING PROPERTIES FIACK RAN COH OSCAR EVANS, ALC DESIGNATED BROKER C: 208-258-0715 O: 208-505-9998 oscar@smalltownproperties.com 2132 Succor Creek Rd. - Homedale, ID 83628 smalltownproperties.com

## Google Map Link