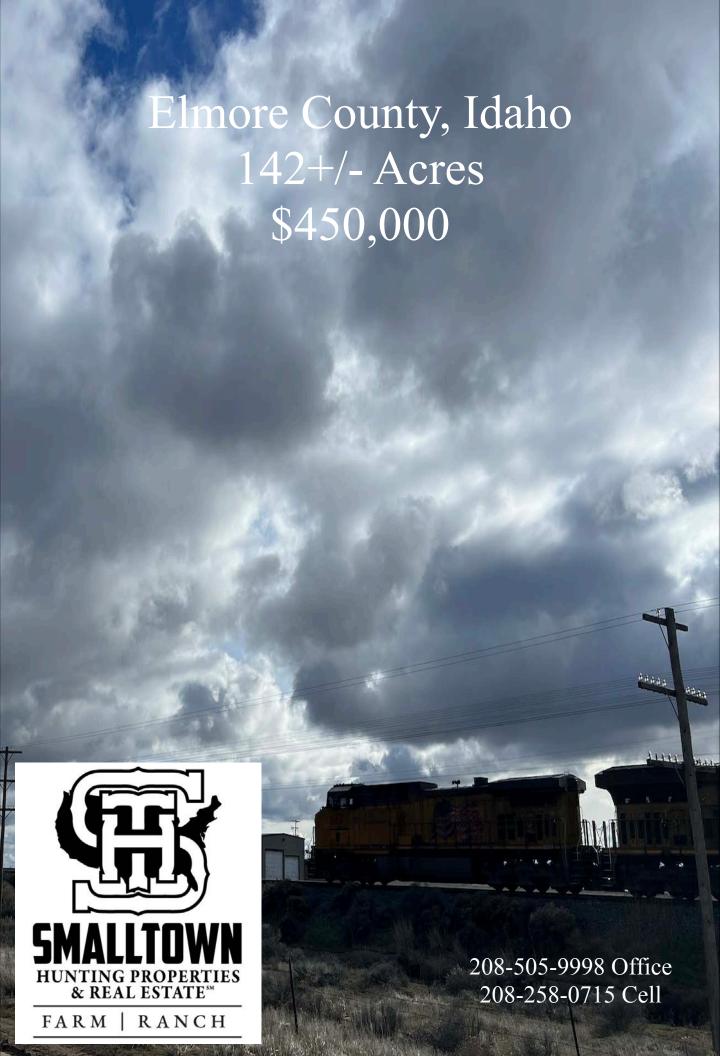

Investors, take a look at this level ground in Elmore
County, Idaho! Rail access and M2 Heavy Industrial Zoning add
to the value of this 142+/- acre parcel. Situated near Simco Road
on the Ada County line, the property is surrounded by multiple
industrial and solar projects. A property is surrounded by multiple
industrial and solar projects. A property is surrounded by multiple
industrial and solar projects. A property is surrounded by multiple
industrial and solar projects. A property is surrounded by multiple
industrial and solar projects. A property is surrounded by multiple
industrial and solar projects. A property is surrounded by multiple
industrial and solar projects. A property is surrounded by multiple
industrial and solar projects. A property is surrounded by multiple
industrial and solar projects. A property is surrounded by multiple
industrial and solar projects. A property is surrounded by multiple
industrial and solar projects. A property is surrounded by multiple
industrial and solar projects. A property is surrounded by multiple
industrial and solar projects. A property is surrounded by multiple
industrial and solar projects. A property is surrounded by multiple
industrial and solar projects. A property is surrounded by multiple
industrial and solar projects. A property is surrounded by multiple
industrial and solar projects. A property is surrounded by multiple
industrial and solar projects. A property is surrounded by multiple
industrial and solar projects. A property is surrounded by multiple
industrial and solar projects. A property is surrounded by multiple
industrial and solar projects. A property is surrounded by multiple
industrial and solar projects. A property is surrounded by multiple
industrial and solar projects. A property is surrounded by multiple
industrial and solar projects. A property is surrounded by multiple
industrial and solar projects. A property is surrounded by multiple
industrial and solar projects is surrounded by multiple
industrial and solar projects is surrounded b