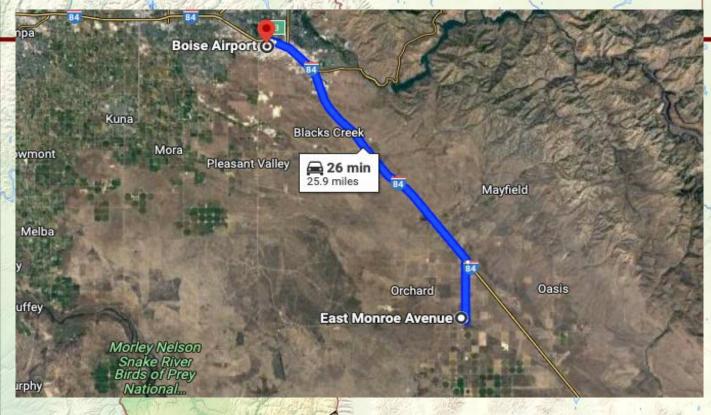

## CANADAProperty Profile The Elmore 142 **Location:** Elmore County, Idaho Monroe Road Near Simco Road 22 Minutes From the Boise Airport Easy Access to I-84 and Simco Road Coordinates: 43.291, -105.96806 Property Information: 142+/- Acres Zoned M2 Heavy Industrial MONTANA Rail Access **Property Use:** Solar Potential Rail Transfer Industrial Development **Tax Information** el RP 0[\$04E344210 - \$37.90 in 2022 Salmon Rived In Salmon Rived 9417 ft / 2871 m 12664 ft / 3861 m **Borah Peak** Diamond Peak Leatherman Peak 12195 ft / 3718 m HUNTING PROPERTIES FIACK RAN COH OSCAR EVANS, ALC DESIGNATED BROKER C: 208-258-0715 O: 208-505-9998 oscar@smalltownproperties.com 2132 Succor Creek Rd. - Homedale, ID 83628 smalltownproperties.com

Investors, take a look at this level ground in Elmore
County, Idaho! Rail access and M2 Heavy Industrial Zoning add
to the value of this 142+/- acre parcel. Situated near Simco Road
on the Ada County line, the property is surrounded by multiple
industrial and solar projects. A property is surrounded by multiple
industrial and solar projects. A property is surrounded by multiple
industrial and solar projects. A property is surrounded by multiple
industrial and solar projects. A property is surrounded by multiple
industrial and solar projects. A property is surrounded by multiple
industrial and solar projects. A property is surrounded by multiple
industrial and solar projects. A property is surrounded by multiple
industrial and solar projects. A property is surrounded by multiple
industrial and solar projects. A property is surrounded by multiple
industrial and solar projects. A property is surrounded by multiple
industrial and solar projects. A property is surrounded by multiple
industrial and solar projects. A property is surrounded by multiple
industrial and solar projects. A property is surrounded by multiple
industrial and solar projects. A property is surrounded by multiple
industrial and solar projects. A property is surrounded by multiple
industrial and solar projects. A property is surrounded by multiple
industrial and solar projects. A property is surrounded by multiple
industrial and solar projects. A property is surrounded by multiple
industrial and solar projects. A property is surrounded by multiple
industrial and solar projects. A property is surrounded by multiple
industrial and solar projects. A property is surrounded by multiple
industrial and solar projects. A property is surrounded by multiple
industrial and solar projects. A property is surrounded by multiple
industrial and solar projects. A property is surrounded by multiple
industrial and solar projects. A property is surrounded by multiple
industrial and solar projects is surrounded by multiple
industrial and solar projects is surrounded b