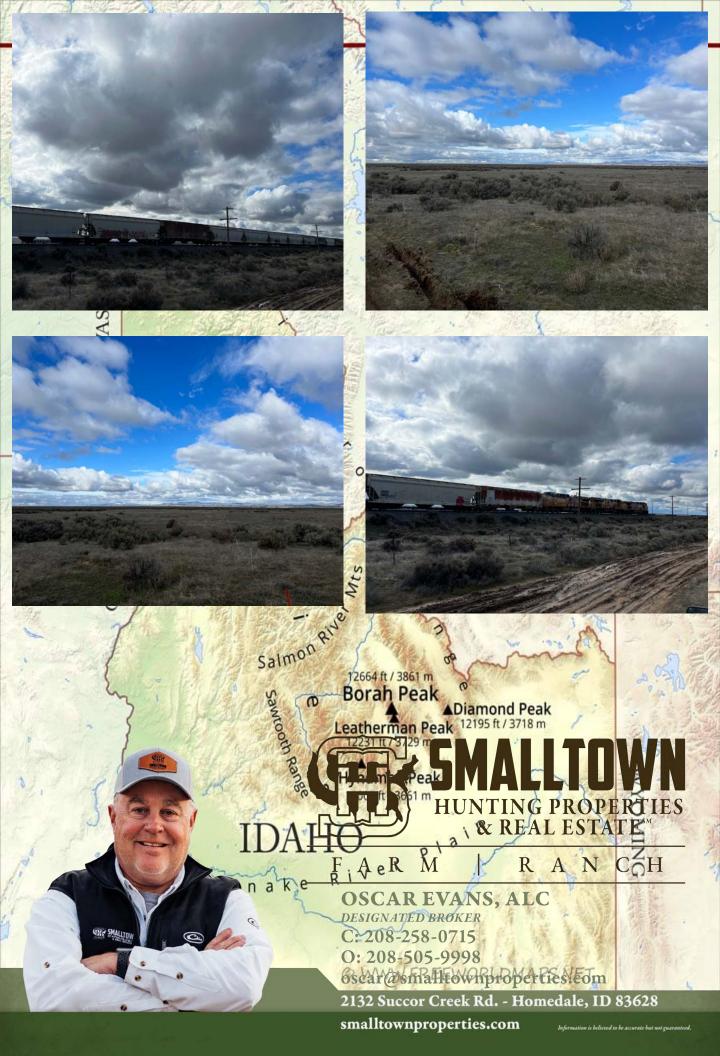

Investors, take a look at this level ground in Elmore
County, Idaho! Rail access and M2 Heavy Industrial Zoning add
to the value of this 142+/- acre parcel. Situated near Simco Road
on the Ada County line, the property is surrounded by multiple
industrial and solar projects. A property is surrounded by multiple
industrial and solar projects. A property is surrounded by multiple
industrial and solar projects. A property is surrounded by multiple
industrial and solar projects. A property is surrounded by multiple
industrial and solar projects. A property is surrounded by multiple
industrial and solar projects. A property is surrounded by multiple
industrial and solar projects. A property is surrounded by multiple
industrial and solar projects. A property is surrounded by multiple
industrial and solar projects. A property is surrounded by multiple
industrial and solar projects. A property is surrounded by multiple
industrial and solar projects. A property is surrounded by multiple
industrial and solar projects. A property is surrounded by multiple
industrial and solar projects. A property is surrounded by multiple
industrial and solar projects. A property is surrounded by multiple
industrial and solar projects. A property is surrounded by multiple
industrial and solar projects. A property is surrounded by multiple
industrial and solar projects. A property is surrounded by multiple
industrial and solar projects. A property is surrounded by multiple
industrial and solar projects. A property is surrounded by multiple
industrial and solar projects. A property is surrounded by multiple
industrial and solar projects. A property is surrounded by multiple
industrial and solar projects. A property is surrounded by multiple
industrial and solar projects. A property is surrounded by multiple
industrial and solar projects. A property is surrounded by multiple
industrial and solar projects. A property is surrounded by multiple
industrial and solar projects is surrounded by multiple
industrial and solar projects is surrounded b