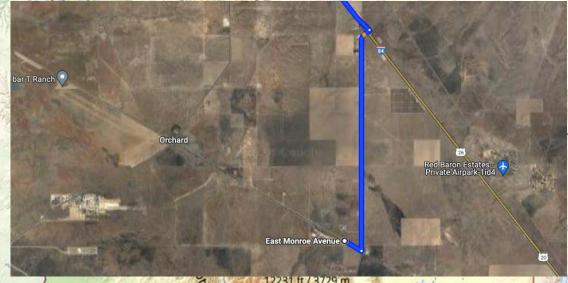

## CANADAProperty Profile The Elmore 142 **Location:** Elmore County, Idaho Monroe Road Near Simco Road 22 Minutes From the Boise Airport Easy Access to I-84 and Simco Road Coordinates: 43.291, -105.96806 Property Information: 142+/- Acres Zoned M2 Heavy Industrial MONTANA Rail Access **Property Use:** Solar Potential Rail Transfer Industrial Development **Tax Information** el RP 0[\$04E344210 - \$37.90 in 2022 Salmon Rived In Salmon Rived 9417 ft / 2871 m 12664 ft / 3861 m **Borah Peak** Diamond Peak Leatherman Peak 12195 ft / 3718 m HUNTING PROPERTIES FIACK RAN COH OSCAR EVANS, ALC DESIGNATED BROKER C: 208-258-0715 O: 208-505-9998 oscar@smalltownproperties.com 2132 Succor Creek Rd. - Homedale, ID 83628 smalltownproperties.com

Investors, take a look at this level ground in Elmore
County, Idaho! Rail access and M2 Heavy Industrial Zoning add
to the value of this 142+/- acre parcel. Situated near Simco Road
on the Ada County line, the property is surrounded by multiple
industrial and solar projects. A property is surrounded by multiple
industrial and solar projects. A property is surrounded by multiple
industrial and solar projects. A property is surrounded by multiple
industrial and solar projects. A property is surrounded by multiple
industrial and solar projects. A property is surrounded by multiple
industrial and solar projects. A property is surrounded by multiple
industrial and solar projects. A property is surrounded by multiple
industrial and solar projects. A property is surrounded by multiple
industrial and solar projects. A property is surrounded by multiple
industrial and solar projects. A property is surrounded by multiple
industrial and solar projects. A property is surrounded by multiple
industrial and solar projects. A property is surrounded by multiple
industrial and solar projects. A property is surrounded by multiple
industrial and solar projects. A property is surrounded by multiple
industrial and solar projects. A property is surrounded by multiple
industrial and solar projects. A property is surrounded by multiple
industrial and solar projects. A property is surrounded by multiple
industrial and solar projects. A property is surrounded by multiple
industrial and solar projects. A property is surrounded by multiple
industrial and solar projects. A property is surrounded by multiple
industrial and solar projects. A property is surrounded by multiple
industrial and solar projects. A property is surrounded by multiple
industrial and solar projects. A property is surrounded by multiple
industrial and solar projects. A property is surrounded by multiple
industrial and solar projects. A property is surrounded by multiple
industrial and solar projects is surrounded by multiple
industrial and solar projects is surrounded b