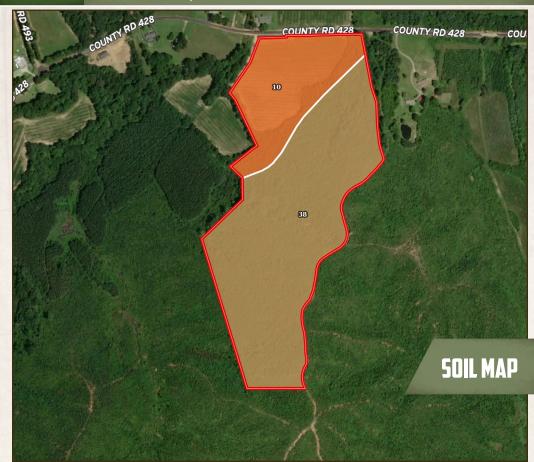

michael@smalltownproperties.com

4848 Main St. - Flora, MS 39071

smalltownproperties.com

Information is believed to be accurate but not guaranteed.

**f**/21,000+ Followers

| SOIL CODE | SOIL DESCRIPTION                                                | ACRES  | %     | CPI | NCCPI | CAP |
|-----------|-----------------------------------------------------------------|--------|-------|-----|-------|-----|
| 38        | Maben-Smithdale-Tippah association, hilly                       | 35.48  | 73.93 | 0   | 33    | 7e  |
| 10        | Chenneby silt loam, 0 to 2 percent slopes, occasionally flooded | 12.52  | 26.09 | 0   | 79    | 2w  |
| TOTALS    |                                                                 | 48.0(* | 100%  | -   | 45.01 | 5.7 |
|           |                                                                 | madre  |       | -   |       |     |