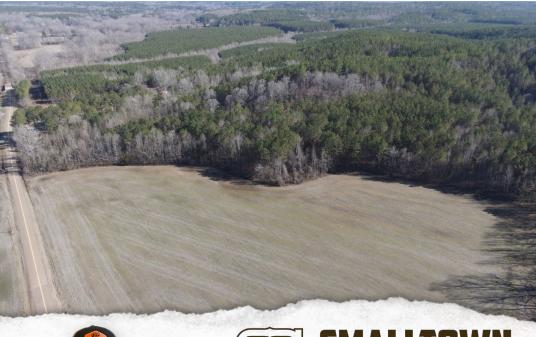

### PROPERTY INFORMATION:

- 48± Acres
- Timber
- Great Hunting
- Paved Frontage on CR 428
- Agricultural Field on the North End
- Water and Electricity Available

### **WELCOME TO THE LAFAYETTE 48**

WELCOME TO THE LAFAYETTE 48 LOCATED ON CR 428 RIGHT OUTSIDE OF PARIS, MS. This Lafayette County property is a nice quiet place, perfect for a future homestead. About two thirds of the property is wooded with mostly pines and a few stands of mature hardwoods. The terrain in the wooded section is made up of steep ridges and draws which lead to the top of a large hill. The north end of the tract offers paved road frontage while the remainder is bordered by a private property. Access to the southern end could be improved with a little roadwork. A large beanfield is situated on the north side and would be a perfect location for a house or cabin. This part of the property has access to water and electricity and is located outside of the floodplain. This property is within a thirty-minute drive of Oxford.