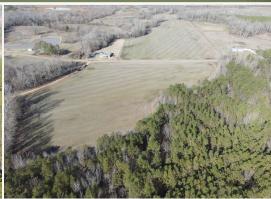

### PROPERTY INFORMATION:

- 48± Acres
- Timber
- Great Hunting
- Paved Frontage on CR 428
- Agricultural Field on the North End
- Water and Electricity Available

### **WELCOME TO THE LAFAYETTE 48**

WELCOME TO THE LAFAYETTE 48 LOCATED ON CR 428 RIGHT OUTSIDE OF PARIS, MS. This Lafayette County property is a nice quiet place, perfect for a future homestead. About two thirds of the property is wooded with mostly pines and a few stands of mature hardwoods. The terrain in the wooded section is made up of steep ridges and draws which lead to the top of a large hill. The north end of the tract offers paved road frontage while the remainder is bordered by a private property. Access to the southern end could be improved with a little roadwork. A large beanfield is situated on the north side and would be a perfect location for a house or cabin. This part of the property has access to water and electricity and is located outside of the floodplain. This property is within a thirty-minute drive of Oxford.