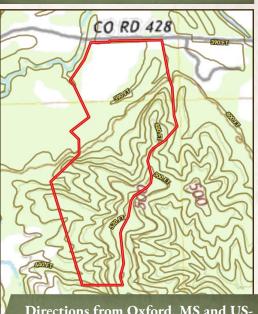

## TOPOGRAPHY MAP

Directions from Oxford, MS and US-278 E: Travel east on US-278 E for 0.7 miles. Take the MS-334 exit and travel 0.2 miles. Turn left onto MS-334 E and continue for 7.9 miles. Turn right onto Co Rd 445 and travel 6.6 miles. Turn right onto Co Rd 493 and travel 1.4 miles. Turn left onto Co Rd 428 and the property is located on the right.