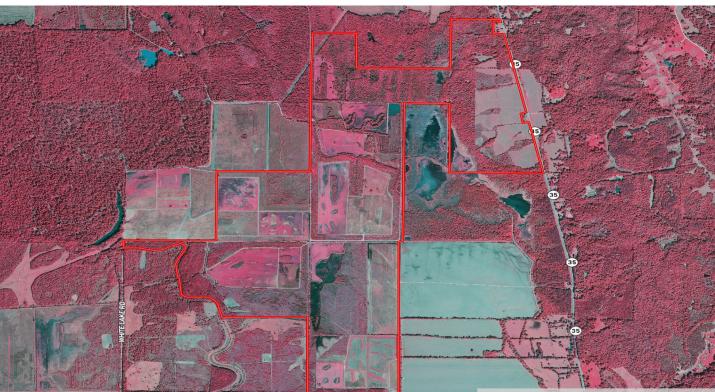

#### **Property Information:**

- 1,484± Total Acres of Mississippi's Finest Duck Hunting
- 493± Acres Agriculture Fields (Planted)
- Willow Sloughs
- CRP Contract: \$20,021 through 2033
- 20+ Duck Blinds / 100+ of Wind Setups
- 4 Established Food Plots with Stands
- 9 Irrigation Wells With Multiple Water Control Structures
- Fences for Hog Control
- Fulltime Caretaker 20 Years
- Kill History
  - 2022-2023 Season: 1,000+
  - 2023-2024 Season: 800+

Welcome to Lone Cypress — one of the oldest and most respected equity shares in the Mississippi Delta. Located in the heart of the Mississippi Flyway in Tallahatchie County, MS, this 1,484± acre property is known for its duck history with 1,000+ kills from season to season. Situated between two WMAs, Lone Cypress has been transformed from farmland to a duck dynasty.