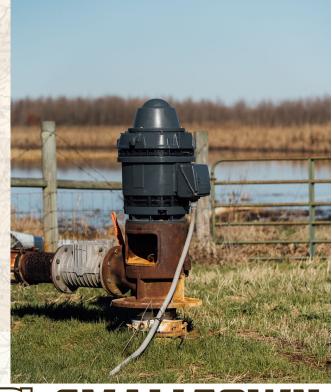

#### **Property Information:**

- 1,484± Total Acres of Mississippi's Finest Duck Hunting
- 493± Acres Agriculture Fields (Planted)
- Willow Sloughs
- CRP Contract: \$20,021 through 2033
- 20+ Duck Blinds / 100+ of Wind Setups
- 4 Established Food Plots with Stands
- 9 Irrigation Wells With Multiple Water Control Structures
- Fences for Hog Control
- Fulltime Caretaker 20 Years
- Kill History
  - 2022-2023 Season: 1,000+
  - 2023-2024 Season: 800+

### WILSON BRITT

LAND SPECIALIST
C: 662-299-2367

O: 662-846-1425

wilson@smalltownproperties.com

701 W. Sunflower Rd - Cleveland, MS 38732

smalltownproperties.com

Irrigation wells and water control cover the structures property, creating a well-managed water system year-round. The fields are enhanced with padded turnrows, allowing for easy access to and from the many duck holes. While is known for Lone Cypress waterfowl hunting, the deer hunting is typical for the MS Delta with good genes and plenty of Four food plots are cover. established with stands included; however, it has not been deer hunted much in the past.