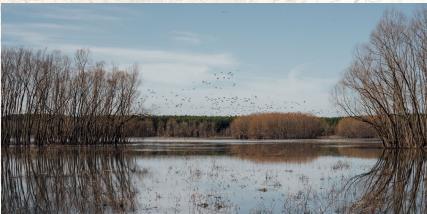

Welcome to Lone Cypress — one of the oldest and most respected equity shares in the Mississippi Delta. Located in the heart of the Mississippi Flyway in Tallahatchie County, MS, this 1,484± acre property is known for its duck history with 1,000+ kills from season to season. Situated between two WMAs, Lone Cypress has been transformed from farmland to a duck dynasty.

### **WILSON BRITT**

LAND SPECIALIST

C: 662-299-2367 O: 662-846-1425

wilson@smalltownproperties.com

701 W. Sunflower Rd - Cleveland, MS 38732

smalltownproperties.com

Formed in 1982, the property has been primarily managed for waterfowl. Of the total acres, 490± is agriculture fields planted in rice, corn, and millet. Willow trees and switch grass have been strategically planted, allowing for natural cover and a resting area for ducks. This setup also contributes to ease of hunting and many varieties of wind directions available to hunt.