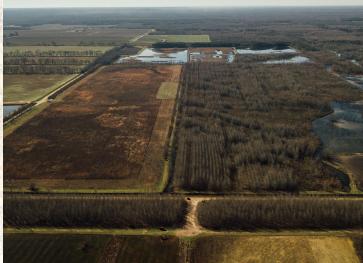

Welcome to Lone Cypress — one of the oldest and most respected equity shares in the Mississippi Delta. Located in the heart of the Mississippi Flyway in Tallahatchie County, MS, this 1,484± acre property is known for its duck history with 1,000+ kills from season to season. Situated between two WMAs, Lone Cypress has been transformed from farmland to a duck dynasty.

### **WILSON BRITT**

LAND SPECIALIST

C: 662-299-2367 O: 662-846-1425

wilson@smalltownproperties.com

701 W. Sunflower Rd - Cleveland, MS 38732

smalltownproperties.com

Formed in 1982, the property has been primarily managed for waterfowl. Of the total acres, 490± is agriculture fields planted in rice, corn, and millet. Willow trees and switch grass have been strategically planted, allowing for natural cover and a resting area for ducks. This setup also contributes to ease of hunting and many varieties of wind directions available to hunt.