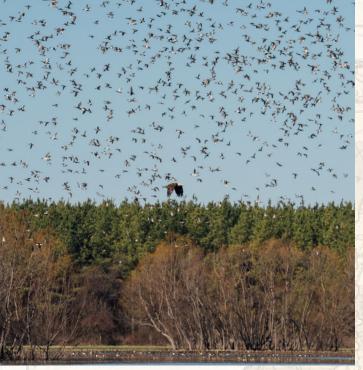

Welcome to Lone Cypress — one of the oldest and most respected equity shares in the Mississippi Delta. Located in the heart of the Mississippi Flyway in Tallahatchie County, MS, this 1,484± acre property is known for its duck history with 1,000+ kills from season to season. Situated between two WMAs, Lone Cypress has been transformed from farmland to a duck dynasty.

#### **Property Information:**

- 1,484± Total Acres of Mississippi's Finest Duck Hunting
- 493± Acres Agriculture Fields (Planted)
- Willow Sloughs
- CRP Contract: \$20,021 through 2033
- 20+ Duck Blinds / 100+ of Wind Setups
- 4 Established Food Plots with Stands
- 9 Irrigation Wells With Multiple Water Control Structures
- Fences for Hog Control
- Fulltime Caretaker 20 Years
- Kill History
  - 2022-2023 Season: 1,000+
  - 2023-2024 Season: 800+