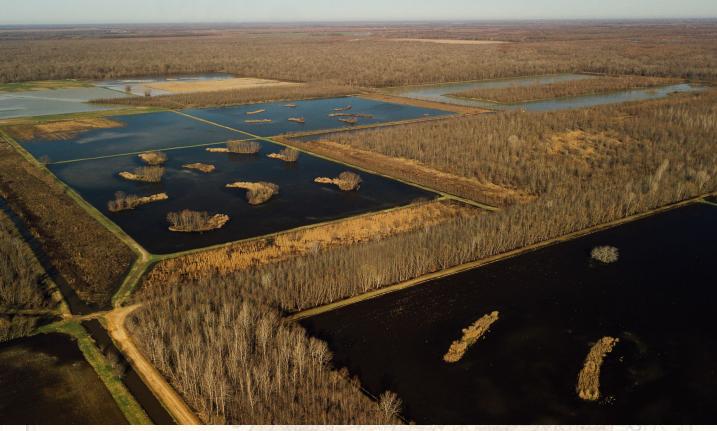

#### **Property Information:**

- 1,484± Total Acres of Mississippi's Finest Duck Hunting
- 493± Acres Agriculture Fields (Planted)
- Willow Sloughs
- CRP Contract: \$20,021 through 2033
- 20+ Duck Blinds / 100+ of Wind Setups
- 4 Established Food Plots with Stands
- 9 Irrigation Wells With Multiple Water Control Structures
- Fences for Hog Control
- Fulltime Caretaker 20 Years
- Kill History
  - 2022-2023 Season: 1,000+
  - 2023-2024 Season: 800+

### **WILSON BRITT**

LAND SPECIALIST

C: 662-299-2367 O: 662-846-1425

wilson@smalltownproperties.com

701 W. Sunflower Rd - Cleveland, MS 38732

smalltownproperties.com

Formed in 1982, the property has been primarily managed for waterfowl. Of the total acres, 490± is agriculture fields planted in rice, corn, and millet. Willow trees and switch grass have been strategically planted, allowing for natural cover and a resting area for ducks. This setup also contributes to ease of hunting and many varieties of wind directions available to hunt.

### WILSON BRITT

LAND SPECIALIST
C: 662-299-2367

O: 662-846-1425

wilson@smalltownproperties.com

701 W. Sunflower Rd - Cleveland, MS 38732

smalltownproperties.com

Irrigation wells and water control cover the structures property, creating a well-managed water system year-round. The fields are enhanced with padded turnrows, allowing for easy access to and from the many duck holes. While is known for Lone Cypress waterfowl hunting, the deer hunting is typical for the MS Delta with good genes and plenty of Four food plots are cover. established with stands included; however, it has not been deer hunted much in the past.