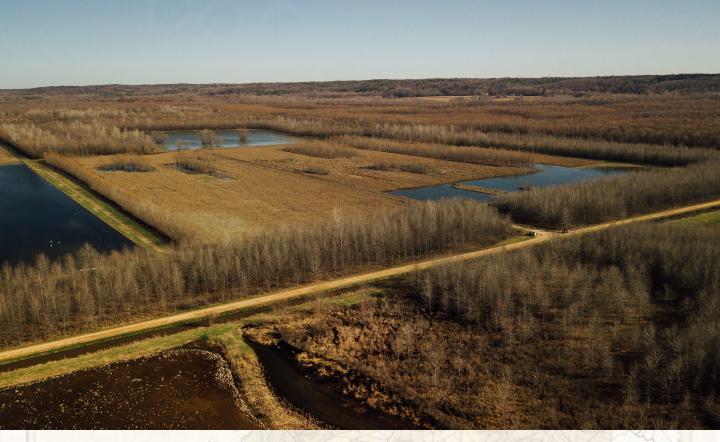

#### **Property Information:**

- 1,484± Total Acres of Mississippi's Finest Duck Hunting
- 493± Acres Agriculture Fields (Planted)
- Willow Sloughs
- CRP Contract: \$20,021 through 2033
- 20+ Duck Blinds / 100+ of Wind Setups
- 4 Established Food Plots with Stands
- 9 Irrigation Wells With Multiple Water Control Structures
- Fences for Hog Control
- Fulltime Caretaker 20 Years
- Kill History
  - 2022-2023 Season: 1,000+
  - 2023-2024 Season: 800+

### **WILSON BRITT**

LAND SPECIALIST

C: 662-299-2367 O: 662-846-1425

wilson@smalltownproperties.com

701 W. Sunflower Rd - Cleveland, MS 38732

smalltownproperties.com

Formed in 1982, the property has been primarily managed for waterfowl. Of the total acres, 490± is agriculture fields planted in rice, corn, and millet. Willow trees and switch grass have been strategically planted, allowing for natural cover and a resting area for ducks. This setup also contributes to ease of hunting and many varieties of wind directions available to hunt.

### WILSON BRITT

LAND SPECIALIST
C: 662-299-2367

O: 662-846-1425

wilson@smalltownproperties.com

701 W. Sunflower Rd - Cleveland, MS 38732

smalltownproperties.com

Irrigation wells and water control cover the structures property, creating a well-managed water system year-round. The fields are enhanced with padded turnrows, allowing for easy access to and from the many duck holes. While is known for Lone Cypress waterfowl hunting, the deer hunting is typical for the MS Delta with good genes and plenty of Four food plots are cover. established with stands included; however, it has not been deer hunted much in the past.