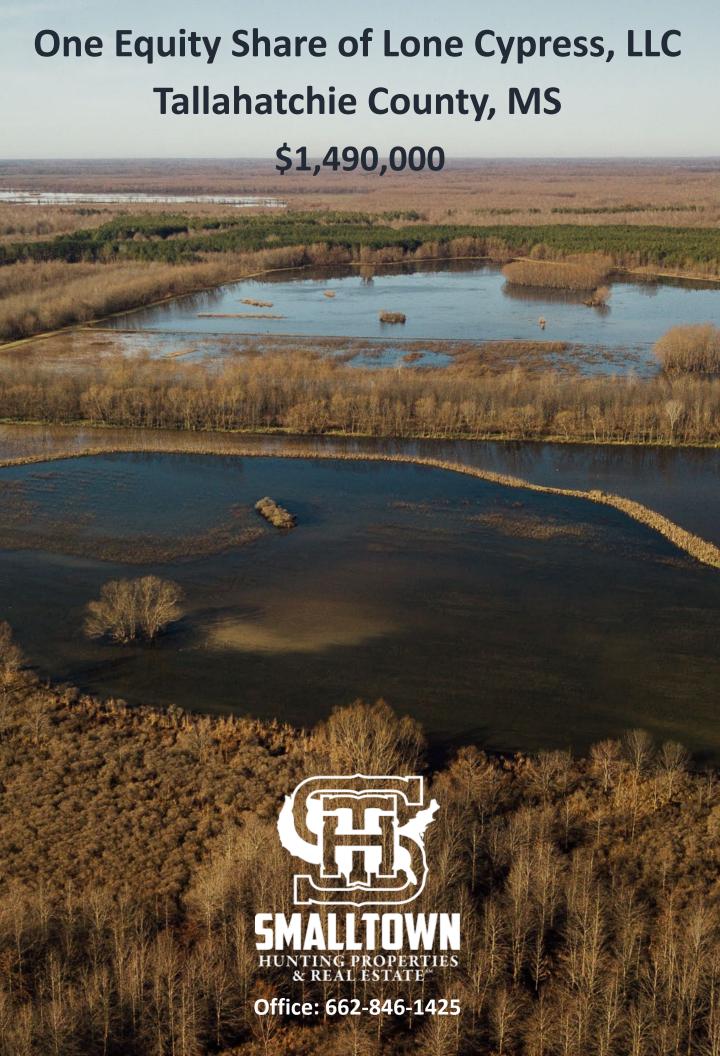

## Property Profile One Equity Share of Lone Cypress, LLC

Welcome to Lone Cypress — one of the oldest and most respected equity shares in the Mississippi Delta. Located in the heart of the Mississippi Flyway in Tallahatchie County, MS, this 1,484± acre property is known for its duck history with 1,000+ kills from season to season. Situated between two WMAs, Lone Cypress has been transformed from farmland to a duck dynasty.