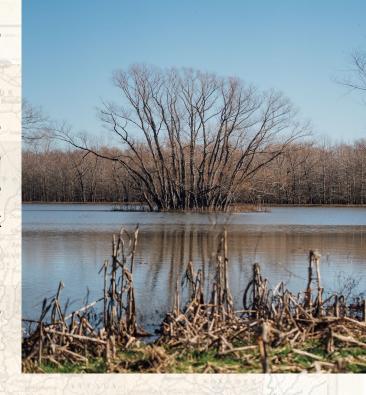

Welcome to Lone Cypress — one of the oldest and most respected equity shares in the Mississippi Delta. Located in the heart of the Mississippi Flyway in Tallahatchie County, MS, this 1,484± acre property is known for its duck history with 1,000+ kills from season to season. Situated between two WMAs, Lone Cypress has been transformed from farmland to a duck dynasty.

### **WILSON BRITT**

LAND SPECIALIST

C: 662-299-2367 O: 662-846-1425

wilson@smalltownproperties.com

701 W. Sunflower Rd - Cleveland, MS 38732

smalltownproperties.com

Formed in 1982, the property has been primarily managed for waterfowl. Of the total acres, 490± is agriculture fields planted in rice, corn, and millet. Willow trees and switch grass have been strategically planted, allowing for natural cover and a resting area for ducks. This setup also contributes to ease of hunting and many varieties of wind directions available to hunt.