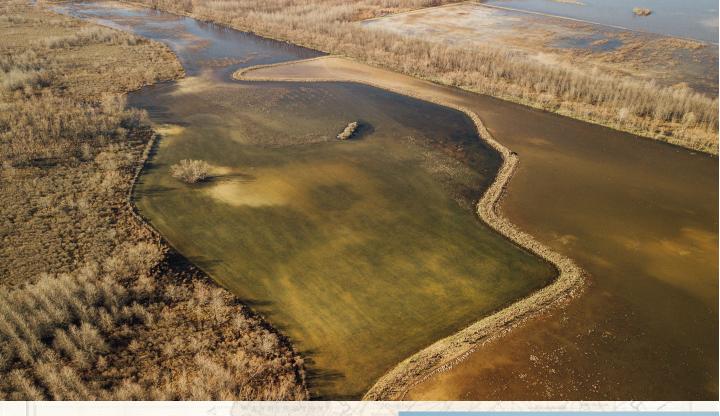

### **WILSON BRITT**

LAND SPECIALIST

C: 662-299-2367 O: 662-846-1425

wilson@smalltownproperties.com

701 W. Sunflower Rd - Cleveland, MS 38732

smalltownproperties.com

Formed in 1982, the property has been primarily managed for waterfowl. Of the total acres, 490± is agriculture fields planted in rice, corn, and millet. Willow trees and switch grass have been strategically planted, allowing for natural cover and a resting area for ducks. This setup also contributes to ease of hunting and many varieties of wind directions available to hunt.

### WILSON BRITT

LAND SPECIALIST
C: 662-299-2367

O: 662-846-1425

wilson@smalltownproperties.com

701 W. Sunflower Rd - Cleveland, MS 38732

smalltownproperties.com

Irrigation wells and water control cover the structures property, creating a well-managed water system year-round. The fields are enhanced with padded turnrows, allowing for easy access to and from the many duck holes. While is known for Lone Cypress waterfowl hunting, the deer hunting is typical for the MS Delta with good genes and plenty of Four food plots are cover. established with stands included; however, it has not been deer hunted much in the past.