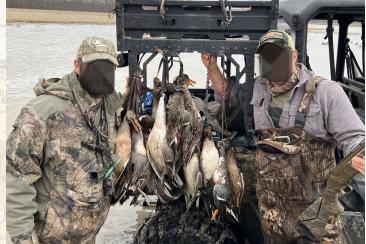

#### **Property Information:**

- 1,484± Total Acres of Mississippi's Finest Duck Hunting
- 493± Acres Agriculture Fields (Planted)
- Willow Sloughs
- CRP Contract: \$20,021 through 2033
- 20+ Duck Blinds / 100+ of Wind Setups
- 4 Established Food Plots with Stands
- 9 Irrigation Wells With Multiple Water Control Structures
- Fences for Hog Control
- Fulltime Caretaker 20 Years
- Kill History
  - 2022-2023 Season: 1,000+
  - 2023-2024 Season: 800+

Welcome to Lone Cypress — one of the oldest and most respected equity shares in the Mississippi Delta. Located in the heart of the Mississippi Flyway in Tallahatchie County, MS, this 1,484± acre property is known for its duck history with 1,000+ kills from season to season. Situated between two WMAs, Lone Cypress has been transformed from farmland to a duck dynasty.