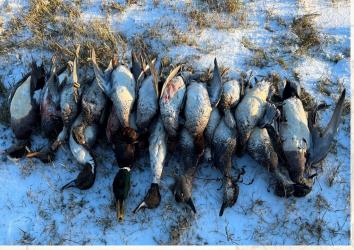

#### **Property Information:**

- 1,484± Total Acres of Mississippi's Finest Duck Hunting
- 493± Acres Agriculture Fields (Planted)
- Willow Sloughs
- CRP Contract: \$20,021 through 2033
- 20+ Duck Blinds / 100+ of Wind Setups
- 4 Established Food Plots with Stands
- 9 Irrigation Wells With Multiple Water Control Structures
- Fences for Hog Control
- Fulltime Caretaker 20 Years
- Kill History
  - 2022-2023 Season: 1,000+
  - 2023-2024 Season: 800+

Welcome to Lone Cypress — one of the oldest and most respected equity shares in the Mississippi Delta. Located in the heart of the Mississippi Flyway in Tallahatchie County, MS, this 1,484± acre property is known for its duck history with 1,000+ kills from season to season. Situated between two WMAs, Lone Cypress has been transformed from farmland to a duck dynasty.