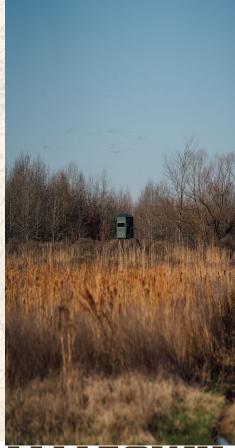

#### **Property Information:**

- 1,484± Total Acres of Mississippi's Finest Duck Hunting
- 493± Acres Agriculture Fields (Planted)
- Willow Sloughs
- CRP Contract: \$20,021 through 2033
- 20+ Duck Blinds / 100+ of Wind Setups
- 4 Established Food Plots with Stands
- 9 Irrigation Wells With Multiple Water Control Structures
- Fences for Hog Control
- Fulltime Caretaker 20 Years
- Kill History
  - 2022-2023 Season: 1,000+
  - 2023-2024 Season: 800+

Welcome to Lone Cypress — one of the oldest and most respected equity shares in the Mississippi Delta. Located in the heart of the Mississippi Flyway in Tallahatchie County, MS, this 1,484± acre property is known for its duck history with 1,000+ kills from season to season. Situated between two WMAs, Lone Cypress has been transformed from farmland to a duck dynasty.