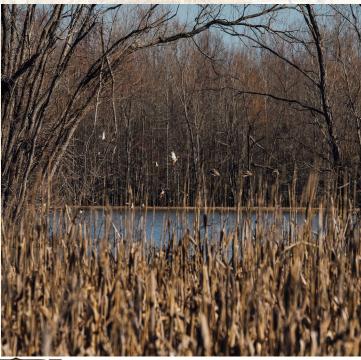

### **WILSON BRITT**

LAND SPECIALIST

C: 662-299-2367 O: 662-846-1425

wilson@smalltownproperties.com

701 W. Sunflower Rd - Cleveland, MS 38732

smalltownproperties.com

Formed in 1982, the property has been primarily managed for waterfowl. Of the total acres, 490± is agriculture fields planted in rice, corn, and millet. Willow trees and switch grass have been strategically planted, allowing for natural cover and a resting area for ducks. This setup also contributes to ease of hunting and many varieties of wind directions available to hunt.

### WILSON BRITT

LAND SPECIALIST
C: 662-299-2367

O: 662-846-1425

wilson@smalltownproperties.com

701 W. Sunflower Rd - Cleveland, MS 38732

smalltownproperties.com

Irrigation wells and water control cover the structures property, creating a well-managed water system year-round. The fields are enhanced with padded turnrows, allowing for easy access to and from the many duck holes. While is known for Lone Cypress waterfowl hunting, the deer hunting is typical for the MS Delta with good genes and plenty of Four food plots are cover. established with stands included; however, it has not been deer hunted much in the past.