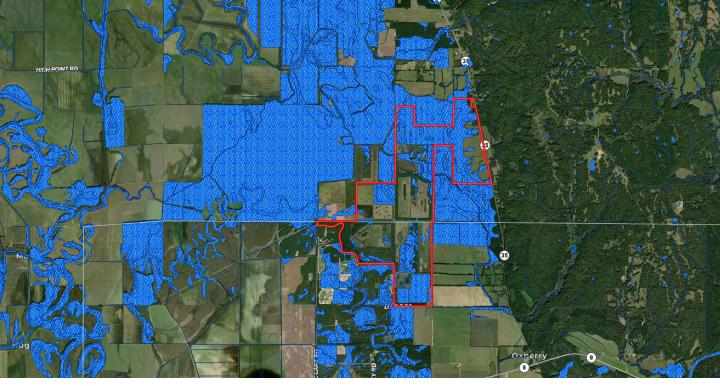

#### **Property Information:**

- 1,484± Total Acres of Mississippi's Finest Duck Hunting
- 493± Acres Agriculture Fields (Planted)
- Willow Sloughs
- CRP Contract: \$20,021 through 2033
- 20+ Duck Blinds / 100+ of Wind Setups
- 4 Established Food Plots with Stands
- 9 Irrigation Wells With Multiple Water Control Structures
- Fences for Hog Control
- Fulltime Caretaker 20 Years
- Kill History
  - 2022-2023 Season: 1,000+
  - 2023-2024 Season: 800+

Welcome to Lone Cypress — one of the oldest and most respected equity shares in the Mississippi Delta. Located in the heart of the Mississippi Flyway in Tallahatchie County, MS, this 1,484± acre property is known for its duck history with 1,000+ kills from season to season. Situated between two WMAs, Lone Cypress has been transformed from farmland to a duck dynasty.