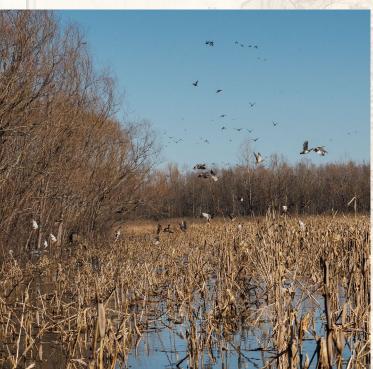

Welcome to Lone Cypress — one of the oldest and most respected equity shares in the Mississippi Delta. Located in the heart of the Mississippi Flyway in Tallahatchie County, MS, this 1,484± acre property is known for its duck history with 1,000+ kills from season to season. Situated between two WMAs, Lone Cypress has been transformed from farmland to a duck dynasty.

### **WILSON BRITT**

LAND SPECIALIST

C: 662-299-2367 O: 662-846-1425

wilson@smalltownproperties.com

701 W. Sunflower Rd - Cleveland, MS 38732

smalltownproperties.com

Formed in 1982, the property has been primarily managed for waterfowl. Of the total acres, 490± is agriculture fields planted in rice, corn, and millet. Willow trees and switch grass have been strategically planted, allowing for natural cover and a resting area for ducks. This setup also contributes to ease of hunting and many varieties of wind directions available to hunt.