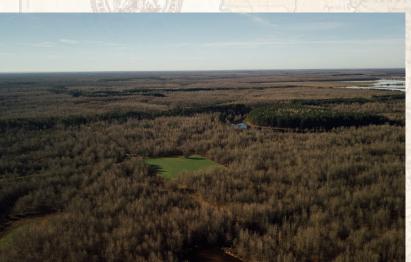

#### **Property Information:**

- 1,484± Total Acres of Mississippi's Finest Duck Hunting
- 493± Acres Agriculture Fields (Planted)
- Willow Sloughs
- CRP Contract: \$20,021 through 2033
- 20+ Duck Blinds / 100+ of Wind Setups
- 4 Established Food Plots with Stands
- 9 Irrigation Wells With Multiple Water Control Structures
- Fences for Hog Control
- Fulltime Caretaker 20 Years
- Kill History
  - 2022-2023 Season: 1,000+
  - 2023-2024 Season: 800+

Welcome to Lone Cypress — one of the oldest and most respected equity shares in the Mississippi Delta. Located in the heart of the Mississippi Flyway in Tallahatchie County, MS, this 1,484± acre property is known for its duck history with 1,000+ kills from season to season. Situated between two WMAs, Lone Cypress has been transformed from farmland to a duck dynasty.

### **WILSON BRITT**

LAND SPECIALIST

C: 662-299-2367 O: 662-846-1425

wilson@smalltownproperties.com

701 W. Sunflower Rd - Cleveland, MS 38732

smalltownproperties.com

Formed in 1982, the property has been primarily managed for waterfowl. Of the total acres, 490± is agriculture fields planted in rice, corn, and millet. Willow trees and switch grass have been strategically planted, allowing for natural cover and a resting area for ducks. This setup also contributes to ease of hunting and many varieties of wind directions available to hunt.