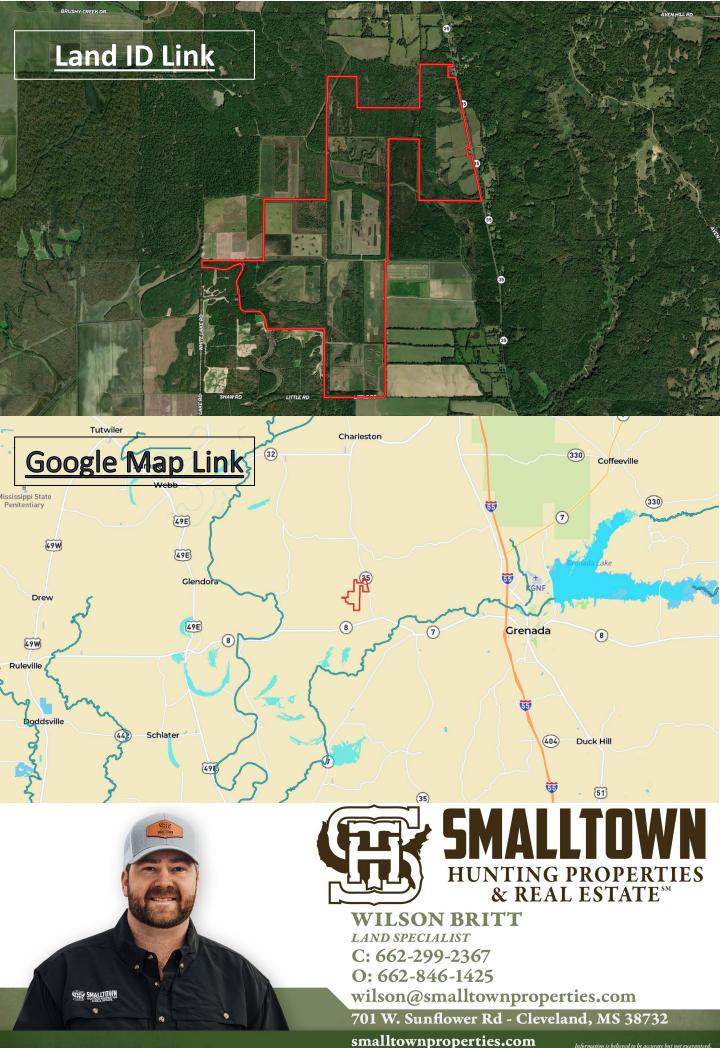

#### Location:

- Tallahatchie County, MS
- 3± Miles North of Highway 8
- 29± Miles North of Greenwood, MS
- 63± Miles Southwest of Oxford, MS

#### **Coordinates:**

• 33.81389, -90.06157

#### **Property Information:**

- 1,484± Total Acres of Mississippi's Finest Duck Hunting
- 493± Acres Agriculture Fields (Planted)
- Willow Sloughs
- CRP Contract: \$20,021 through 2033
- 20+ Duck Blinds / 100+ of Wind Setups
- 4 Established Food Plots with Stands
- 9 Irrigation Wells With Multiple Water Control Structures
- Fences for Hog Control
- Fulltime Caretaker 20 Years
- Kill History
  - 2022-2023 Season: 1,000+
  - 2023-2024 Season: 800+