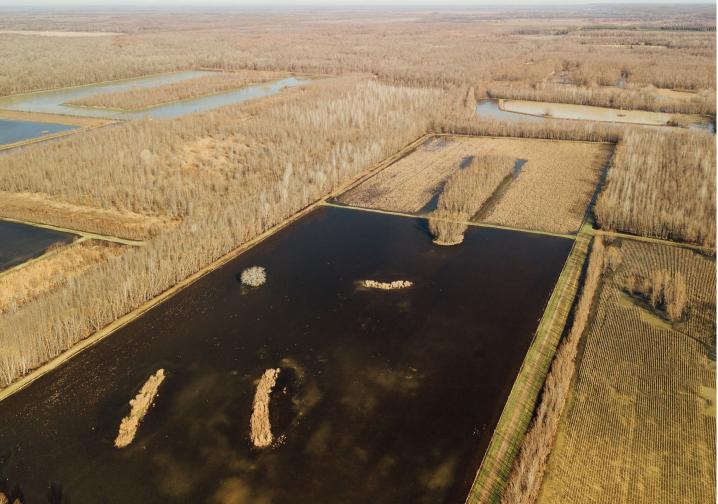

### WILSON BRITT

LAND SPECIALIST
C: 662-299-2367

O: 662-846-1425

wilson@smalltownproperties.com

701 W. Sunflower Rd - Cleveland, MS 38732

smalltownproperties.com

Irrigation wells and water control cover the structures property, creating a well-managed water system year-round. The fields are enhanced with padded turnrows, allowing for easy access to and from the many duck holes. While is known for Lone Cypress waterfowl hunting, the deer hunting is typical for the MS Delta with good genes and plenty of Four food plots are cover. established with stands included; however, it has not been deer hunted much in the past.