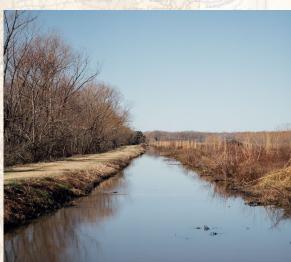

#### **Property Information:**

- 1,484± Total Acres of Mississippi's Finest Duck Hunting
- 493± Acres Agriculture Fields (Planted)
- Willow Sloughs
- CRP Contract: \$20,021 through 2033
- 20+ Duck Blinds / 100+ of Wind Setups
- 4 Established Food Plots with Stands
- 9 Irrigation Wells With Multiple Water Control Structures
- Fences for Hog Control
- Fulltime Caretaker 20 Years
- Kill History
  - 2022-2023 Season: 1,000+
  - 2023-2024 Season: 800+

### WILSON BRITT

LAND SPECIALIST
C: 662-299-2367

O: 662-846-1425

wilson@smalltownproperties.com

701 W. Sunflower Rd - Cleveland, MS 38732

smalltownproperties.com

Irrigation wells and water control cover the structures property, creating a well-managed water system year-round. The fields are enhanced with padded turnrows, allowing for easy access to and from the many duck holes. While is known for Lone Cypress waterfowl hunting, the deer hunting is typical for the MS Delta with good genes and plenty of Four food plots are cover. established with stands included; however, it has not been deer hunted much in the past.