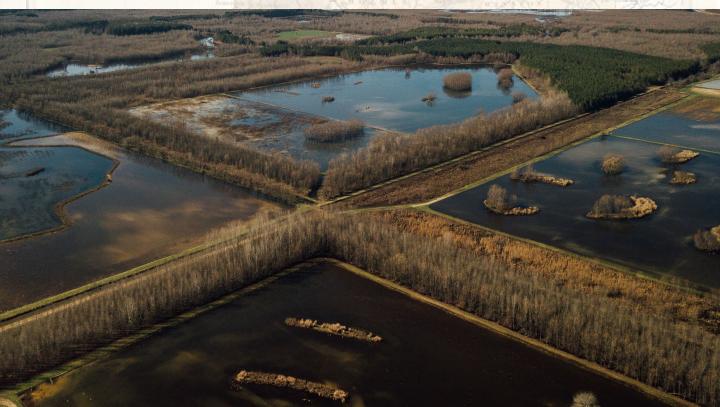

#### **Property Information:**

- 1,484± Total Acres of Mississippi's Finest Duck Hunting
- 493± Acres Agriculture Fields (Planted)
- Willow Sloughs
- CRP Contract: \$20,021 through 2033
- 20+ Duck Blinds / 100+ of Wind Setups
- 4 Established Food Plots with Stands
- 9 Irrigation Wells With Multiple Water Control Structures
- Fences for Hog Control
- Fulltime Caretaker 20 Years
- Kill History
  - 2022-2023 Season: 1,000+
  - 2023-2024 Season: 800+

### **WILSON BRITT**

LAND SPECIALIST

C: 662-299-2367 O: 662-846-1425

wilson@smalltownproperties.com

701 W. Sunflower Rd - Cleveland, MS 38732

smalltownproperties.com

Formed in 1982, the property has been primarily managed for waterfowl. Of the total acres, 490± is agriculture fields planted in rice, corn, and millet. Willow trees and switch grass have been strategically planted, allowing for natural cover and a resting area for ducks. This setup also contributes to ease of hunting and many varieties of wind directions available to hunt.

### WILSON BRITT

LAND SPECIALIST
C: 662-299-2367

O: 662-846-1425

wilson@smalltownproperties.com

701 W. Sunflower Rd - Cleveland, MS 38732

smalltownproperties.com

Irrigation wells and water control cover the structures property, creating a well-managed water system year-round. The fields are enhanced with padded turnrows, allowing for easy access to and from the many duck holes. While is known for Lone Cypress waterfowl hunting, the deer hunting is typical for the MS Delta with good genes and plenty of Four food plots are cover. established with stands included; however, it has not been deer hunted much in the past.