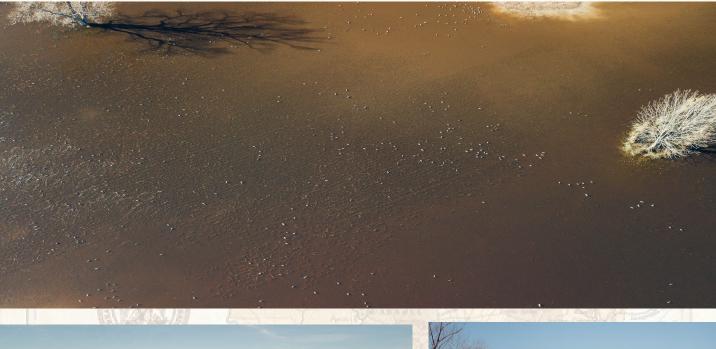

#### **Property Information:**

- 1,484± Total Acres of Mississippi's Finest Duck Hunting
- 493± Acres Agriculture Fields (Planted)
- Willow Sloughs
- CRP Contract: \$20,021 through 2033
- 20+ Duck Blinds / 100+ of Wind Setups
- 4 Established Food Plots with Stands
- 9 Irrigation Wells With Multiple Water Control Structures
- Fences for Hog Control
- Fulltime Caretaker 20 Years
- Kill History
  - 2022-2023 Season: 1,000+
  - 2023-2024 Season: 800+

Welcome to Lone Cypress — one of the oldest and most respected equity shares in the Mississippi Delta. Located in the heart of the Mississippi Flyway in Tallahatchie County, MS, this 1,484± acre property is known for its duck history with 1,000+ kills from season to season. Situated between two WMAs, Lone Cypress has been transformed from farmland to a duck dynasty.