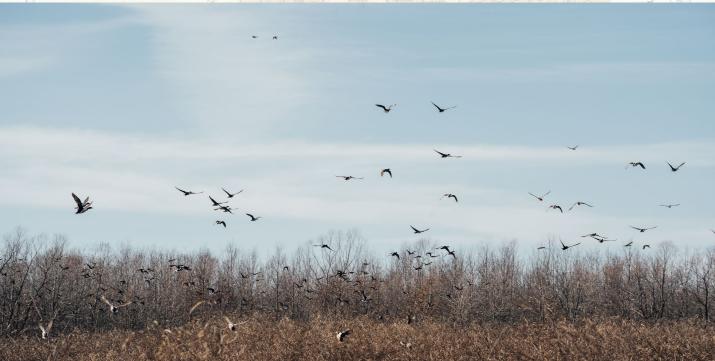

Welcome to Lone Cypress — one of the oldest and most respected equity shares in the Mississippi Delta. Located in the heart of the Mississippi Flyway in Tallahatchie County, MS, this 1,484± acre property is known for its duck history with 1,000+ kills from season to season. Situated between two WMAs, Lone Cypress has been transformed from farmland to a duck dynasty.

#### **Property Information:**

- 1,484± Total Acres of Mississippi's Finest Duck Hunting
- 493± Acres Agriculture Fields (Planted)
- Willow Sloughs
- CRP Contract: \$20,021 through 2033
- 20+ Duck Blinds / 100+ of Wind Setups
- 4 Established Food Plots with Stands
- 9 Irrigation Wells With Multiple Water Control Structures
- Fences for Hog Control
- Fulltime Caretaker 20 Years
- Kill History
  - 2022-2023 Season: 1,000+
  - 2023-2024 Season: 800+