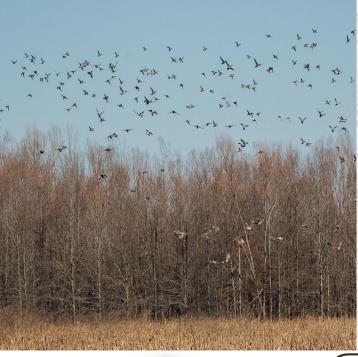

Welcome to Lone Cypress — one of the oldest and most respected equity shares in the Mississippi Delta. Located in the heart of the Mississippi Flyway in Tallahatchie County, MS, this 1,484± acre property is known for its duck history with 1,000+ kills from season to season. Situated between two WMAs, Lone Cypress has been transformed from farmland to a duck dynasty.

#### **Property Information:**

- 1,484± Total Acres of Mississippi's Finest Duck Hunting
- 493± Acres Agriculture Fields (Planted)
- Willow Sloughs
- CRP Contract: \$20,021 through 2033
- 20+ Duck Blinds / 100+ of Wind Setups
- 4 Established Food Plots with Stands
- 9 Irrigation Wells With Multiple Water Control Structures
- Fences for Hog Control
- Fulltime Caretaker 20 Years
- Kill History
  - 2022-2023 Season: 1,000+
  - 2023-2024 Season: 800+