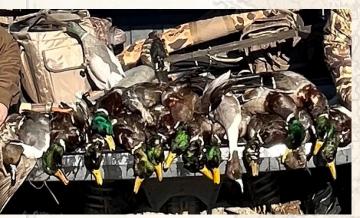

#### **Property Information:**

- 1,484± Total Acres of Mississippi's Finest Duck Hunting
- 493± Acres Agriculture Fields (Planted)
- Willow Sloughs
- CRP Contract: \$20,021 through 2033
- 20+ Duck Blinds / 100+ of Wind Setups
- 4 Established Food Plots with Stands
- 9 Irrigation Wells With Multiple Water Control Structures
- Fences for Hog Control
- Fulltime Caretaker 20 Years
- Kill History
  - 2022-2023 Season: 1,000+
  - 2023-2024 Season: 800+

Welcome to Lone Cypress — one of the oldest and most respected equity shares in the Mississippi Delta. Located in the heart of the Mississippi Flyway in Tallahatchie County, MS, this 1,484± acre property is known for its duck history with 1,000+ kills from season to season. Situated between two WMAs, Lone Cypress has been transformed from farmland to a duck dynasty.