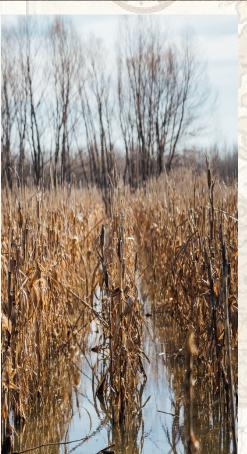

Welcome to Lone Cypress — one of the oldest and most respected equity shares in the Mississippi Delta. Located in the heart of the Mississippi Flyway in Tallahatchie County, MS, this 1,484± acre property is known for its duck history with 1,000+ kills from season to season. Situated between two WMAs, Lone Cypress has been transformed from farmland to a duck dynasty.

### **WILSON BRITT**

LAND SPECIALIST

C: 662-299-2367 O: 662-846-1425

wilson@smalltownproperties.com

701 W. Sunflower Rd - Cleveland, MS 38732

smalltownproperties.com

Formed in 1982, the property has been primarily managed for waterfowl. Of the total acres, 490± is agriculture fields planted in rice, corn, and millet. Willow trees and switch grass have been strategically planted, allowing for natural cover and a resting area for ducks. This setup also contributes to ease of hunting and many varieties of wind directions available to hunt.