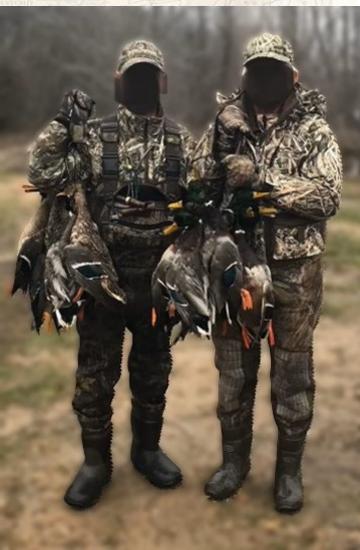

#### **Property Information:**

- 1,484± Total Acres of Mississippi's Finest Duck Hunting
- 493± Acres Agriculture Fields (Planted)
- Willow Sloughs
- CRP Contract: \$20,021 through 2033
- 20+ Duck Blinds / 100+ of Wind Setups
- 4 Established Food Plots with Stands
- 9 Irrigation Wells With Multiple Water Control Structures
- Fences for Hog Control
- Fulltime Caretaker 20 Years
- Kill History
  - 2022-2023 Season: 1,000+
  - 2023-2024 Season: 800+

Welcome to Lone Cypress — one of the oldest and most respected equity shares in the Mississippi Delta. Located in the heart of the Mississippi Flyway in Tallahatchie County, MS, this 1,484± acre property is known for its duck history with 1,000+ kills from season to season. Situated between two WMAs, Lone Cypress has been transformed from farmland to a duck dynasty.