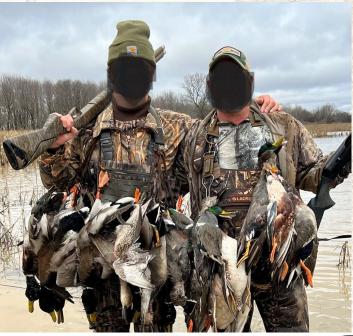

#### **Property Information:**

- 1,484± Total Acres of Mississippi's Finest Duck Hunting
- 493± Acres Agriculture Fields (Planted)
- Willow Sloughs
- CRP Contract: \$20,021 through 2033
- 20+ Duck Blinds / 100+ of Wind Setups
- 4 Established Food Plots with Stands
- 9 Irrigation Wells With Multiple Water Control Structures
- Fences for Hog Control
- Fulltime Caretaker 20 Years
- Kill History
  - 2022-2023 Season: 1,000+
  - 2023-2024 Season: 800+

Welcome to Lone Cypress — one of the oldest and most respected equity shares in the Mississippi Delta. Located in the heart of the Mississippi Flyway in Tallahatchie County, MS, this 1,484± acre property is known for its duck history with 1,000+ kills from season to season. Situated between two WMAs, Lone Cypress has been transformed from farmland to a duck dynasty.