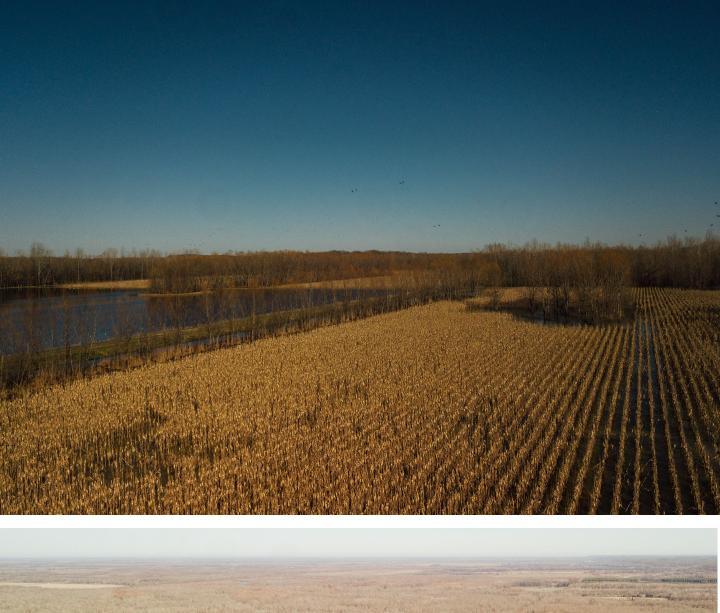

### **WILSON BRITT**

LAND SPECIALIST

C: 662-299-2367 O: 662-846-1425

wilson@smalltownproperties.com

701 W. Sunflower Rd - Cleveland, MS 38732

smalltownproperties.com

Formed in 1982, the property has been primarily managed for waterfowl. Of the total acres, 490± is agriculture fields planted in rice, corn, and millet. Willow trees and switch grass have been strategically planted, allowing for natural cover and a resting area for ducks. This setup also contributes to ease of hunting and many varieties of wind directions available to hunt.