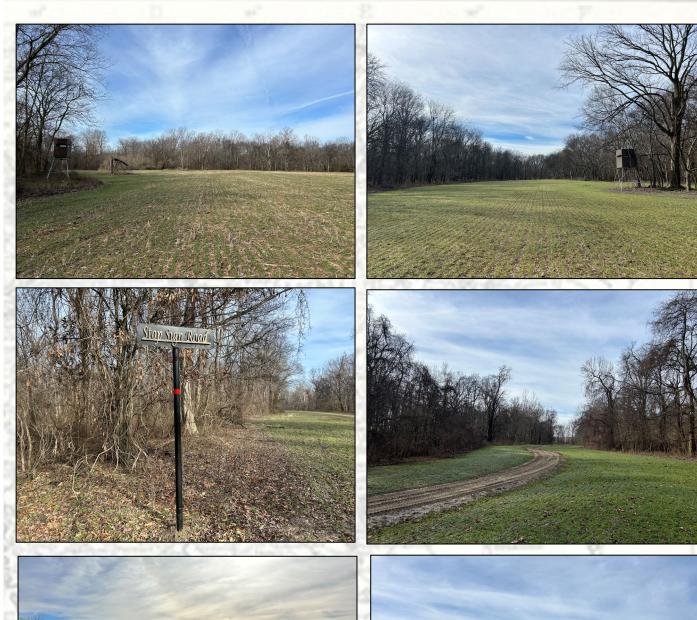

#### **Property Information:**

- 4,000± Acres Owned
- 37 Shares Owned by 35 Members
- Common Cabin with Multiple Beds
- Additional Areas to Build a Personal Cabin if Desired
- Annual Dues \$3,500 (Includes All Expenses)
- Beautiful Mature Timber
- Yearly Wildlife Biologist Deer Survey for Top Notch Management (Mark Barbee)
- Membership Subject to Approval of Club

### **Property Use:**

- Recreational
- Fishing
- Trophy Hunting (Ducks, Deer, Turkey, Hogs, Black Bear, Small Game)
- Weekend Getaway (Wives and Kids Welcomed)

MICHAEL OSWALT, ALC PRINCIPAL BROKER C: 662-719-3967 O: 769-888-2522 michael@smalltownproperties.com 4848 Main St. - Flora, MS 39071 smalltownproperties.com

All wildlife plots and road work provided by full-time caretaker (Dale Bright.)

Great fishing on two interior lakes and the river.

There is 4,000± acres between the Mississippi River and the old White River. If you have been looking for a Mississippi River Island Club, call Michael Oswalt for your private showing today.