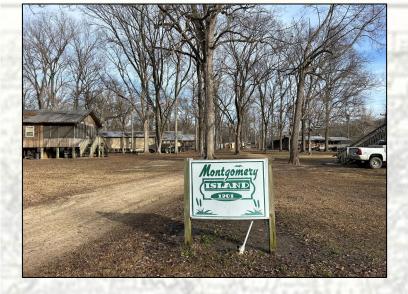

Welcome to Montgomery Island Hunting Club situated along the Mississippi River! The club was incorporated in 1984 and is in Desha County, Arkansas. Club members and their families enjoy the island's numerous amenities while making memories and enjoying the outdoors. With 4,000± acres of prime hunting land accessed by boat or air using the club's landing strip, this club offers great camaraderie and trophy wildlife opportunities.

The club's barge is available to transport hunting vehicles and supplies across the river. Great place to "get away from it all at the hunting camp."

MICHAEL OSWALT, ALC PRINCIPAL BROKER C: 662-719-3967 O: 769-888-2522 michael@smalltownproperties.com 4848 Main St. - Flora, MS 39071 smalltownproperties.com