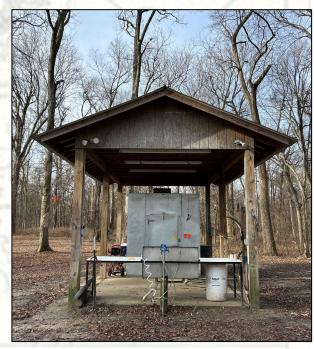

#### **Property Information:**

- 4,000± Acres Owned
- 37 Shares Owned by 35 Members
- Common Cabin with Multiple Beds
- Additional Areas to Build a Personal Cabin if Desired
- Annual Dues \$3,500 (Includes All Expenses)
- Beautiful Mature Timber
- Yearly Wildlife Biologist Deer Survey for Top Notch Management (Mark Barbee)
- Membership Subject to Approval of Club

All wildlife plots and road work provided by full-time caretaker (Dale Bright.)

Great fishing on two interior lakes and the river.

There is 4,000± acres between the Mississippi River and the old White River. If you have been looking for a Mississippi River Island Club, call Michael Oswalt for your private showing today.