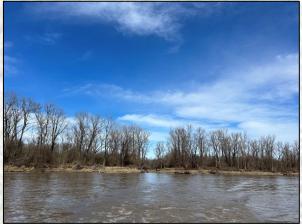

Welcome to Montgomery Island Hunting Club situated along the Mississippi River! The club was incorporated in 1984 and is in Desha County, Arkansas. Club members and their families enjoy the island's numerous amenities while making memories and enjoying the outdoors. With 4,000± acres of prime hunting land accessed by boat or air using the club's landing strip, this club offers great camaraderie and trophy wildlife opportunities.

All wildlife plots and road work provided by full-time caretaker (Dale Bright.)

Great fishing on two interior lakes and the river.

There is 4,000± acres between the Mississippi River and the old White River. If you have been looking for a Mississippi River Island Club, call Michael Oswalt for your private showing today.