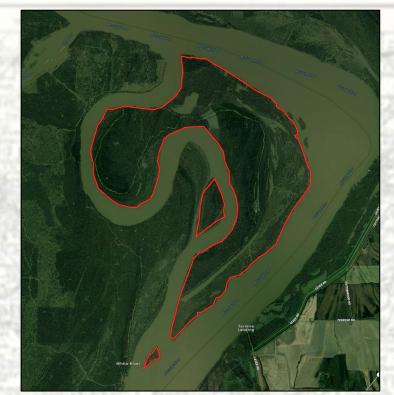

#### Location:

- Desha County, AR
- Mississippi River
- 3± Miles Northwest of Rosedale, MS

### **Coordinates:**

• 33.8905, -91.0406

#### **Property Information:**

- 4,000± Acres Owned
- 37 Shares Owned by 35 Members
- Common Cabin with Multiple Beds
- Additional Areas to Build a Personal Cabin if Desired
- Annual Dues \$3,500 (Includes All Expenses)
- Beautiful Mature Timber
- Yearly Wildlife Biologist Deer Survey for Top Notch Management (Mark Barbee)
- Membership Subject to Approval of Club

All wildlife plots and road work provided by full-time caretaker (Dale Bright.)

Great fishing on two interior lakes and the river.

There is 4,000± acres between the Mississippi River and the old White River. If you have been looking for a Mississippi River Island Club, call Michael Oswalt for your private showing today.