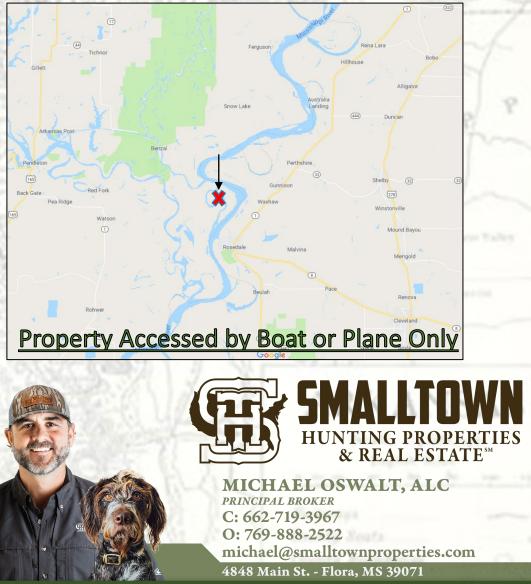

#### Location:

- Desha County, AR
- Mississippi River
- 3± Miles Northwest of Rosedale, MS

Welcome to Montgomery Island Hunting Club situated along the Mississippi River! The club was incorporated in 1984 and is in Desha County, Arkansas. Club members and their families enjoy the island's numerous amenities while making memories and enjoying the outdoors. With 4,000± acres of prime hunting land accessed by boat or air using the club's landing strip, this club offers great camaraderie and trophy wildlife opportunities.