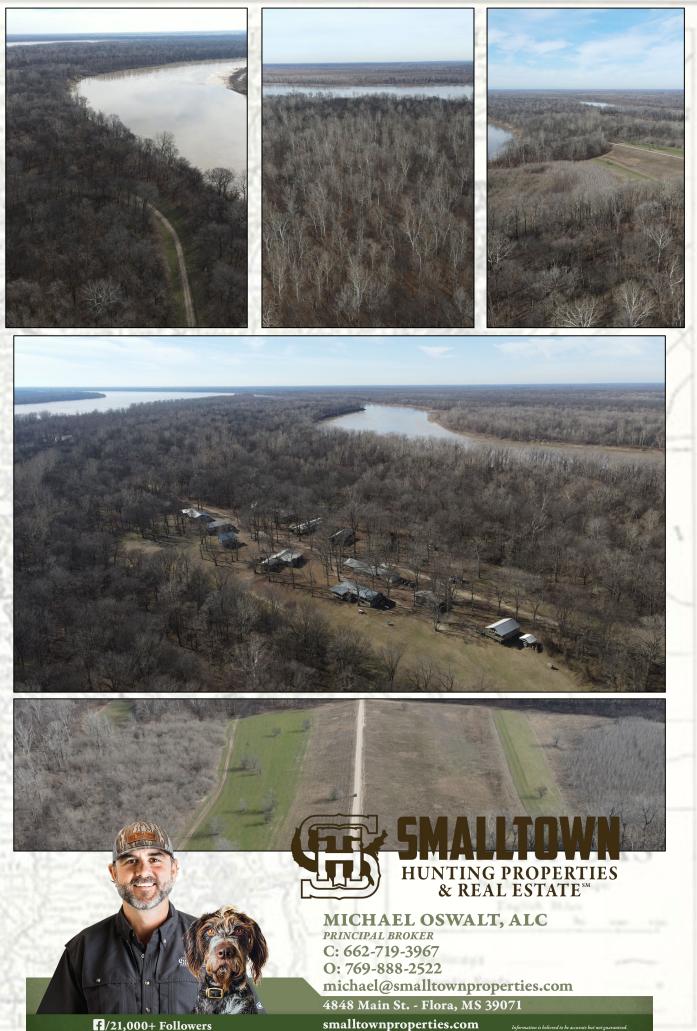

Welcome to Montgomery Island Hunting Club situated along the Mississippi River! The club was incorporated in 1984 and is in Desha County, Arkansas. Club members and their families enjoy the island's numerous amenities while making memories and enjoying the outdoors. With 4,000± acres of prime hunting land accessed by boat or air using the club's landing strip, this club offers great camaraderie and trophy wildlife opportunities.

The club's barge is available to transport hunting vehicles and supplies across the river. Great place to "get away from it all at the hunting camp."

MICHAEL OSWALT, ALC PRINCIPAL BROKER C: 662-719-3967 O: 769-888-2522 michael@smalltownproperties.com 4848 Main St. - Flora, MS 39071 smalltownproperties.com

All wildlife plots and road work provided by full-time caretaker (Dale Bright.)

Great fishing on two interior lakes and the river.

There is 4,000± acres between the Mississippi River and the old White River. If you have been looking for a Mississippi River Island Club, call Michael Oswalt for your private showing today.