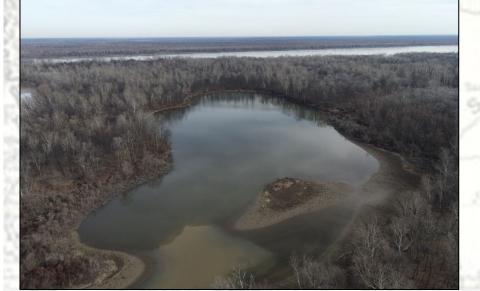

All wildlife plots and road work provided by full-time caretaker (Dale Bright.)

Great fishing on two interior lakes and the river.

There is 4,000± acres between the Mississippi River and the old White River. If you have been looking for a Mississippi River Island Club, call Michael Oswalt for your private showing today.