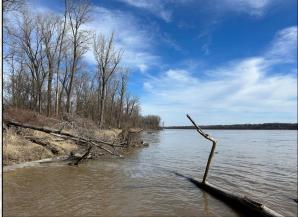

Welcome to Montgomery Island Hunting Club situated along the Mississippi River! The club was incorporated in 1984 and is in Desha County, Arkansas. Club members and their families enjoy the island's numerous amenities while making memories and enjoying the outdoors. With 4,000± acres of prime hunting land accessed by boat or air using the club's landing strip, this club offers great camaraderie and trophy wildlife opportunities.

The club's barge is available to transport hunting vehicles and supplies across the river. Great place to "get away from it all at the hunting camp."

MICHAEL OSWALT, ALC PRINCIPAL BROKER C: 662-719-3967 O: 769-888-2522 michael@smalltownproperties.com 4848 Main St. - Flora, MS 39071 smalltownproperties.com

All wildlife plots and road work provided by full-time caretaker (Dale Bright.)

Great fishing on two interior lakes and the river.

There is 4,000± acres between the Mississippi River and the old White River. If you have been looking for a Mississippi River Island Club, call Michael Oswalt for your private showing today.