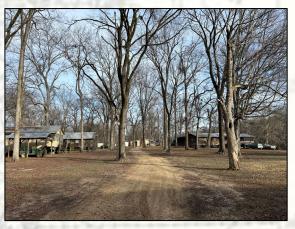

Welcome to Montgomery Island Hunting Club situated along the Mississippi River! The club was incorporated in 1984 and is in Desha County, Arkansas. Club members and their families enjoy the island's numerous amenities while making memories and enjoying the outdoors. With 4,000± acres of prime hunting land accessed by boat or air using the club's landing strip, this club offers great camaraderie and trophy wildlife opportunities.