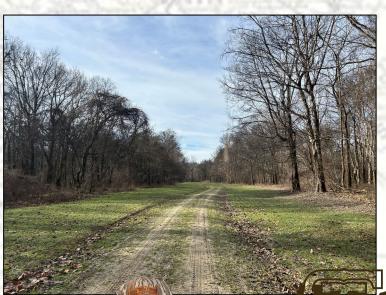

Welcome to Montgomery Island Hunting Club situated along the Mississippi River! The club was incorporated in 1984 and is in Desha County, Arkansas. Club members and their families enjoy the island's numerous amenities while making memories and enjoying the outdoors. With 4,000± acres of prime hunting land accessed by boat or air using the club's landing strip, this club offers great camaraderie and trophy wildlife opportunities.

All wildlife plots and road work provided by full-time caretaker (Dale Bright.)

Great fishing on two interior lakes and the river.

There is 4,000± acres between the Mississippi River and the old White River. If you have been looking for a Mississippi River Island Club, call Michael Oswalt for your private showing today.