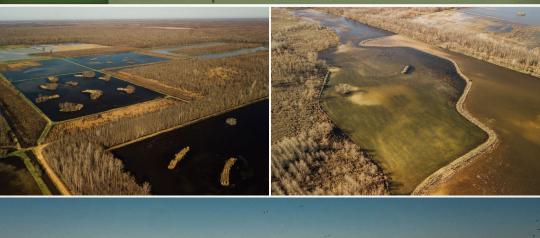

## **CLUB INFORMATION:**

- 1,484± Total Acres of Mississippi's Finest Duck Hunting
- 493± Acres Agriculture Fields (Planted)
- Willow Sloughs
- CRP Contract: \$20,021 through 2033
- 20+ Duck Blinds / 100+ of Wind Setups
- 4 Established Food Plots
  with Stands
- 9 Irrigation Wells With Multiple Water Control Structures
- Fences for Hog Control
- Fulltime Caretaker 20 Years
- Kill History
- 2022-2023 Season: 1,000+
- 2023-2024 Season: 800+

# **MORE ABOUT LONE CYPRESS, LLC**

Irrigation wells and water control structures cover the property, creating a well-managed water system year-round. The fields are enhanced with padded turnrows, allowing for easy access to and from the many duck holes. While Lone Cypress is known for waterfowl hunting, the deer hunting is typical for the MS Delta with good genes and plenty of cover. Four food plots are established with stands included; however, it has not been deer hunted much in the past.