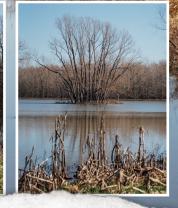

# WELCOME TO LONE CYPRESS, LLC

**ELCOME TO LONE CYPRESS – ONE OF THE OLDEST AND MOST RESPECTED EQUITY SHARES IN THE MISSISSIPPI DELTA.** Located in the heart of the Mississippi Flyway in Tallahatchie County, MS, this 1,484± acre property is known for its duck history with 1,000+ kills from season to season. Situated between two WMAs, Lone Cypress has been transformed from farmland to a duck dynasty.

> Formed in 1982, the property has been primarily managed for waterfowl. Of the total acres, 490± is agriculture fields planted in rice, corn, and millet. Willow trees and switch grass have been strategically planted, allowing for natural cover and a resting area for ducks. This setup also contributes to ease of hunting and many varieties of wind directions available to hunt.