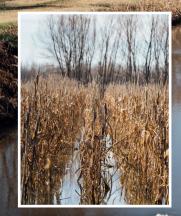

## **CLUB INFORMATION:**

- 1,484± Total Acres of Mississippi's Finest Duck Hunting
- 493± Acres Agriculture Fields (Planted)
- Willow Sloughs
- CRP Contract: \$20,021 through 2033
- 20+ Duck Blinds / 100+ of Wind Setups
- 4 Established Food Plots
  with Stands
- 9 Irrigation Wells With Multiple Water Control Structures
- Fences for Hog Control
- Fulltime Caretaker 20 Years
- Kill History
- 2022-2023 Season: 1,000+
- 2023-2024 Season: 800+

> Formed in 1982, the property has been primarily managed for waterfowl. Of the total acres, 490± is agriculture fields planted in rice, corn, and millet. Willow trees and switch grass have been strategically planted, allowing for natural cover and a resting area for ducks. This setup also contributes to ease of hunting and many varieties of wind directions available to hunt.