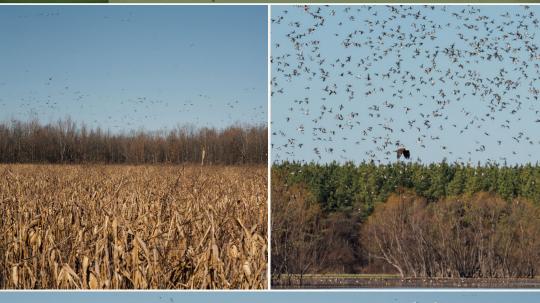

# WELCOME TO LONE CYPRESS, LLC

**ELCOME TO LONE CYPRESS – ONE OF THE OLDEST AND MOST RESPECTED EQUITY SHARES IN THE MISSISSIPPI DELTA.** Located in the heart of the Mississippi Flyway in Tallahatchie County, MS, this 1,484± acre property is known for its duck history with 1,000+ kills from season to season. Situated between two WMAs, Lone Cypress has been transformed from farmland to a duck dynasty.

> Formed in 1982, the property has been primarily managed for waterfowl. Of the total acres, 490± is agriculture fields planted in rice, corn, and millet. Willow trees and switch grass have been strategically planted, allowing for natural cover and a resting area for ducks. This setup also contributes to ease of hunting and many varieties of wind directions available to hunt.

## **CLUB INFORMATION:**

- 1,484± Total Acres of Mississippi's Finest Duck Hunting
- 493± Acres Agriculture Fields (Planted)
- Willow Sloughs
- CRP Contract: \$20,021 through 2033
- 20+ Duck Blinds / 100+ of Wind Setups
- 4 Established Food Plots
  with Stands
- 9 Irrigation Wells With Multiple Water Control Structures
- Fences for Hog Control
- Fulltime Caretaker 20 Years
- Kill History
- 2022-2023 Season: 1,000+
- 2023-2024 Season: 800+