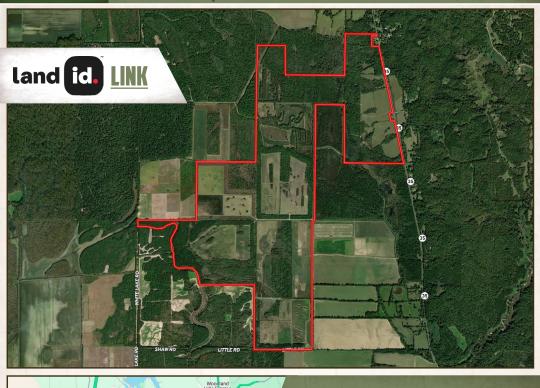

## **CLUB INFORMATION:**

- 1,484± Total Acres of Mississippi's Finest Duck Hunting
- 493± Acres Agriculture Fields (Planted)
- Willow Sloughs
- CRP Contract: \$20,021 through 2033
- 20+ Duck Blinds / 100+ of Wind Setups
- 4 Established Food Plots
  with Stands
- 9 Irrigation Wells With Multiple Water Control Structures
- Fences for Hog Control
- Fulltime Caretaker 20 Years
- Kill History
- 2022-2023 Season: 1,000+
- 2023-2024 Season: 800+

# **MORE ABOUT LONE CYPRESS, LLC**

Irrigation wells and water control structures cover the property, creating a well-managed water system year-round. The fields are enhanced with padded turnrows, allowing for easy access to and from the many duck holes. While Lone Cypress is known for waterfowl hunting, the deer hunting is typical for the MS Delta with good genes and plenty of cover. Four food plots are established with stands included; however, it has not been deer hunted much in the past.