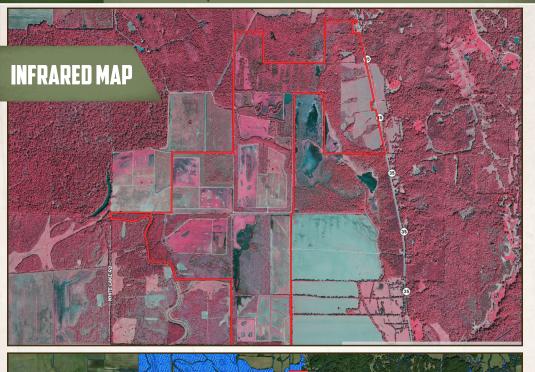

## **CLUB INFORMATION:**

- 1,484± Total Acres of Mississippi's Finest Duck Hunting
- 493± Acres Agriculture Fields (Planted)
- Willow Sloughs
- CRP Contract: \$20,021 through 2033
- 20+ Duck Blinds / 100+ of Wind Setups
- 4 Established Food Plots
  with Stands
- 9 Irrigation Wells With Multiple Water Control Structures
- Fences for Hog Control
- Fulltime Caretaker 20 Years
- Kill History
- 2022-2023 Season: 1,000+
- 2023-2024 Season: 800+

> Formed in 1982, the property has been primarily managed for waterfowl. Of the total acres, 490± is agriculture fields planted in rice, corn, and millet. Willow trees and switch grass have been strategically planted, allowing for natural cover and a resting area for ducks. This setup also contributes to ease of hunting and many varieties of wind directions available to hunt.

# **MORE ABOUT LONE CYPRESS, LLC**

Irrigation wells and water control structures cover the property, creating a well-managed water system year-round. The fields are enhanced with padded turnrows, allowing for easy access to and from the many duck holes. While Lone Cypress is known for waterfowl hunting, the deer hunting is typical for the MS Delta with good genes and plenty of cover. Four food plots are established with stands included; however, it has not been deer hunted much in the past.