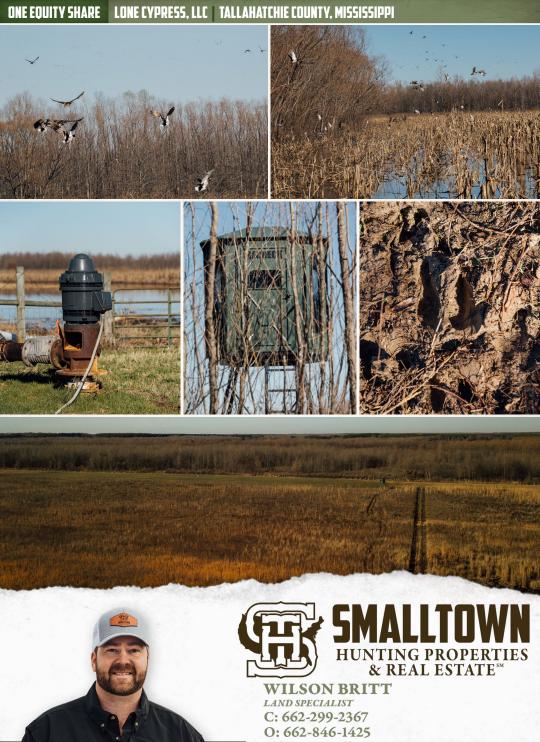

## **CLUB INFORMATION:**

- 1,484± Total Acres of Mississippi's Finest Duck Hunting
- 493± Acres Agriculture Fields (Planted)
- Willow Sloughs
- CRP Contract: \$20,021 through 2033
- 20+ Duck Blinds / 100+ of Wind Setups
- 4 Established Food Plots
  with Stands
- 9 Irrigation Wells With Multiple Water Control Structures
- Fences for Hog Control
- Fulltime Caretaker 20 Years
- Kill History
- 2022-2023 Season: 1,000+
- 2023-2024 Season: 800+

# **MORE ABOUT LONE CYPRESS, LLC**

Irrigation wells and water control structures cover the property, creating a well-managed water system year-round. The fields are enhanced with padded turnrows, allowing for easy access to and from the many duck holes. While Lone Cypress is known for waterfowl hunting, the deer hunting is typical for the MS Delta with good genes and plenty of cover. Four food plots are established with stands included; however, it has not been deer hunted much in the past.

#### **ONE EQUITY SHARE** LONE CYPRESS, LLC | TALLAHATCHIE COUNTY, MISSISSIPPI

WILSON BRITT LAND SPECIALIST C: 662-299-2367 O: 662-846-1425 wilson@smalltownproperties.com 701 W. Sunflower Rd - Cleveland, MS 38732 smalltownproperties.com