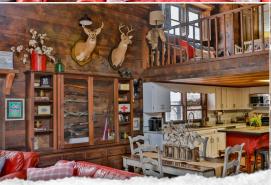

#### THE LODGE

GER SHALLTOWN

### **MORE ABOUT THE SUMTER 603**

ENJOY THE 2,000± SQUARE FOOT LODGE WITH FRIENDS AND FAMILY! Featuring four bedrooms, a living area, two full baths, a laundry room and full kitchen, there is plenty of space for everyone. The back deck provides a beautiful view of a hardwood bottom and a covered gazebo grilling area is a great place to hang out and tell stories. Just outside the lodge, you will find a 20'x30' shop to store ATV's and UTV's. Additionally, there are two pole barns for storing tractors and implements to keep them out of the weather.