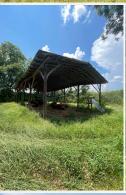

### **MORE ABOUT THE SUMTER 603**

ENJOY THE 2,000± SQUARE FOOT LODGE WITH FRIENDS AND FAMILY! Featuring four bedrooms, a living area, two full baths, a laundry room and full kitchen, there is plenty of space for everyone. The back deck provides a beautiful view of a hardwood bottom and a covered gazebo grilling area is a great place to hang out and tell stories. Just outside the lodge, you will find a 20'x30' shop to store ATV's and UTV's. Additionally, there are two pole barns for storing tractors and implements to keep them out of the weather.