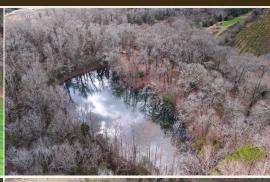

### **MORE ABOUT THE SUMTER 603**

THERE ARE TWO PONDS THAT OFFER FISHING AS WELL AS SOME OF THE BEST DUCK HUNTING THIS AREA CAN OFFER. Wolf Creek runs through the middle of the property providing a year-round water source for those trophy whitetails to travel. Multiple established food plots are in place to keep those whitetail and turkey happy, they will have no reason to leave your place. An established road system runs throughout the entire property with a multitude of sub-trails for easy access to all the hardwood hunting areas.