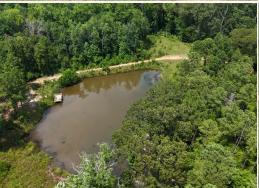

### **MORE ABOUT THE SUMTER 603**

THERE ARE TWO PONDS THAT OFFER FISHING AS WELL AS SOME OF THE BEST DUCK HUNTING THIS AREA CAN OFFER. Wolf Creek runs through the middle of the property providing a year-round water source for those trophy whitetails to travel. Multiple established food plots are in place to keep those whitetail and turkey happy, they will have no reason to leave your place. An established road system runs throughout the entire property with a multitude of sub-trails for easy access to all the hardwood hunting areas.

#### PROPERTY INFORMATION:

- 603± Total Acres
- 265± Acre Hardwood Mixture
- 56± Acre Woody Wetlands
- 9± Acre Irrigated Ag Field
- 5± Acre Dove Field
- 2,000± SF Hunting Lodge
- Planted Pine Stands
- Hardwood Stands
- Pasture Land
- Wolf Creek Traverses Property
- Established Food Plots
- Two Fishing/Duck Ponds
- 40x60 Pole Barn
- 20x40 Pole Barn