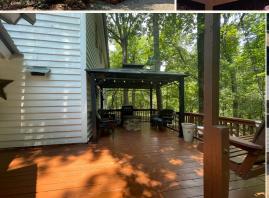

#### THE LODGE

GER SHALLTOWN

### **MORE ABOUT THE SUMTER 603**

ENJOY THE 2,000± SQUARE FOOT LODGE WITH FRIENDS AND FAMILY! Featuring four bedrooms, a living area, two full baths, a laundry room and full kitchen, there is plenty of space for everyone. The back deck provides a beautiful view of a hardwood bottom and a covered gazebo grilling area is a great place to hang out and tell stories. Just outside the lodge, you will find a 20'x30' shop to store ATV's and UTV's. Additionally, there are two pole barns for storing tractors and implements to keep them out of the weather.