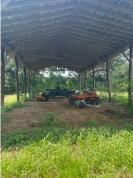

#### PROPERTY INFORMATION:

- 603± Total Acres
- 265± Acre Hardwood Mixture
- 56± Acre Woody Wetlands
- 9± Acre Irrigated Ag Field
- 5± Acre Dove Field
- 2,000± SF Hunting Lodge
- Planted Pine Stands
- Hardwood Stands
- Pasture Land
- Wolf Creek Traverses Property
- Established Food Plots
- Two Fishing/Duck Ponds
- 40x60 Pole Barn
- 20x40 Pole Barn

### **MORE ABOUT THE SUMTER 603**

ENJOY THE 2,000± SQUARE FOOT LODGE WITH FRIENDS AND FAMILY! Featuring four bedrooms, a living area, two full baths, a laundry room and full kitchen, there is plenty of space for everyone. The back deck provides a beautiful view of a hardwood bottom and a covered gazebo grilling area is a great place to hang out and tell stories. Just outside the lodge, you will find a 20'x30' shop to store ATV's and UTV's. Additionally, there are two pole barns for storing tractors and implements to keep them out of the weather.