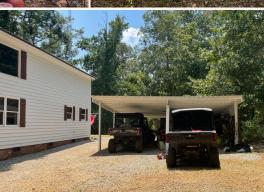

#### PROPERTY INFORMATION:

- 603± Total Acres
- 265± Acre Hardwood Mixture
- 56± Acre Woody Wetlands
- 9± Acre Irrigated Ag Field
- 5± Acre Dove Field
- 2,000± SF Hunting Lodge
- Planted Pine Stands
- Hardwood Stands
- Pasture Land
- Wolf Creek Traverses Property
- Established Food Plots
- Two Fishing/Duck Ponds
- 40x60 Pole Barn
- 20x40 Pole Barn

### **MORE ABOUT THE SUMTER 603**

ENJOY THE 2,000± SQUARE FOOT LODGE WITH FRIENDS AND FAMILY! Featuring four bedrooms, a living area, two full baths, a laundry room and full kitchen, there is plenty of space for everyone. The back deck provides a beautiful view of a hardwood bottom and a covered gazebo grilling area is a great place to hang out and tell stories. Just outside the lodge, you will find a 20'x30' shop to store ATV's and UTV's. Additionally, there are two pole barns for storing tractors and implements to keep them out of the weather.