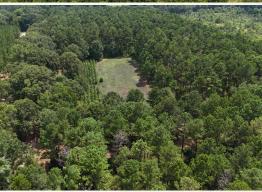

#### PROPERTY INFORMATION:

- 603± Total Acres
- 265± Acre Hardwood Mixture
- 56± Acre Woody Wetlands
- 9± Acre Irrigated Ag Field
- 5± Acre Dove Field
- 2,000± SF Hunting Lodge
- Planted Pine Stands
- Hardwood Stands
- Pasture Land
- Wolf Creek Traverses Property
- Established Food Plots
- Two Fishing/Duck Ponds
- 40x60 Pole Barn
- 20x40 Pole Barn

The Sumter 603 also expresses amazing versatilty with its captivating landscape: rolling terrain, hardwood bottoms, mature pine, and pastureland. Established food plots are in place with tower stands and feeders. This is pretty much a turnkey hunting and income-potential paradise.