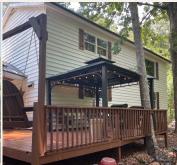

#### THE LODGE

GER SHALLTOWN

### **MORE ABOUT THE SUMTER 603**

ENJOY THE 2,000± SQUARE FOOT LODGE WITH FRIENDS AND FAMILY! Featuring four bedrooms, a living area, two full baths, a laundry room and full kitchen, there is plenty of space for everyone. The back deck provides a beautiful view of a hardwood bottom and a covered gazebo grilling area is a great place to hang out and tell stories. Just outside the lodge, you will find a 20'x30' shop to store ATV's and UTV's. Additionally, there are two pole barns for storing tractors and implements to keep them out of the weather.