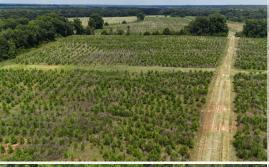

Not only will the trophy wildlife hunting captivate you but the income potential is also endless. From mature pine stands, to hardwoods, to Loblolly Elite that was planted in January 2022, the current and future timber investment is immediately obvious. Approximately nine acres of irrigated agriculture field can be leased out for farming.