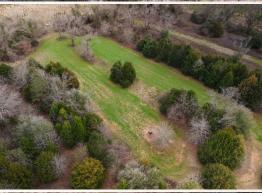

#### PROPERTY INFORMATION:

- 603± Total Acres
- 265± Acre Hardwood Mixture
- 56± Acre Woody Wetlands
- 9± Acre Irrigated Ag Field
- 5± Acre Dove Field
- 2,000± SF Hunting Lodge
- Planted Pine Stands
- Hardwood Stands
- Pasture Land
- Wolf Creek Traverses Property
- Established Food Plots
- Two Fishing/Duck Ponds
- 40x60 Pole Barn
- 20x40 Pole Barn

#### THE PROPERTY

GER SMALLTOWN