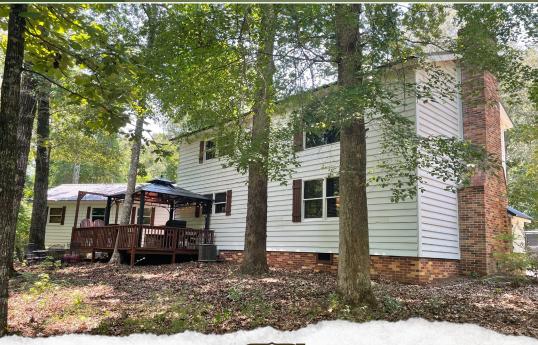

### **MORE ABOUT THE SUMTER 603**

ENJOY THE 2,000± SQUARE FOOT LODGE WITH FRIENDS AND FAMILY! Featuring four bedrooms, a living area, two full baths, a laundry room and full kitchen, there is plenty of space for everyone. The back deck provides a beautiful view of a hardwood bottom and a covered gazebo grilling area is a great place to hang out and tell stories. Just outside the lodge, you will find a 20'x30' shop to store ATV's and UTV's. Additionally, there are two pole barns for storing tractors and implements to keep them out of the weather.

#### THE LODGE

GER SHALLTOWN

#### THE LODGE