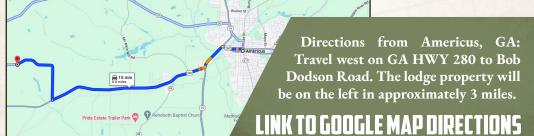

#### LOCATION:

- Plains, Georgia 31780
- Sumter County
- Frontage on Bob Dodson Road
- 4± Miles from Historic Plains
- 9± Miles from Americus
- 42± Miles from Albany