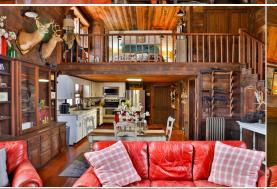

#### THE LODGE

GER SHALLTOWN

#### THE LODGE

### **MORE ABOUT THE SUMTER 603**

ENJOY THE 2,000± SQUARE FOOT LODGE WITH FRIENDS AND FAMILY! Featuring four bedrooms, a living area, two full baths, a laundry room and full kitchen, there is plenty of space for everyone. The back deck provides a beautiful view of a hardwood bottom and a covered gazebo grilling area is a great place to hang out and tell stories. Just outside the lodge, you will find a 20'x30' shop to store ATV's and UTV's. Additionally, there are two pole barns for storing tractors and implements to keep them out of the weather.