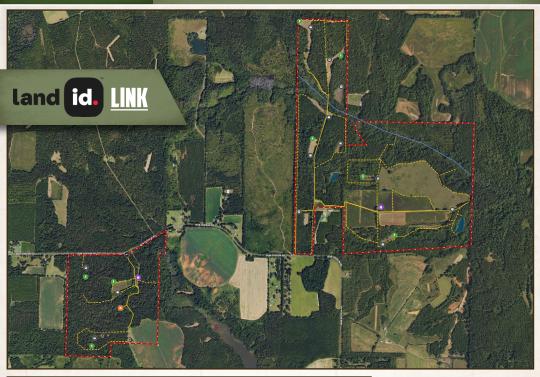

### **MORE ABOUT THE SUMTER 603**

THERE ARE TWO PONDS THAT OFFER FISHING AS WELL AS SOME OF THE BEST DUCK HUNTING THIS AREA CAN OFFER. Wolf Creek runs through the middle of the property providing a year-round water source for those trophy whitetails to travel. Multiple established food plots are in place to keep those whitetail and turkey happy, they will have no reason to leave your place. An established road system runs throughout the entire property with a multitude of sub-trails for easy access to all the hardwood hunting areas.

The Sumter 603 also expresses amazing versatilty with its captivating landscape: rolling terrain, hardwood bottoms, mature pine, and pastureland. Established food plots are in place with tower stands and feeders. This is pretty much a turnkey hunting and income-potential paradise.