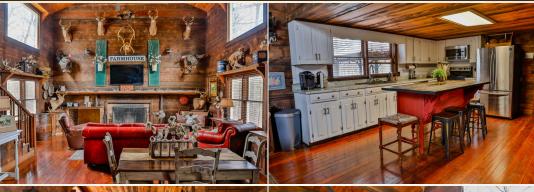

#### THE LODGE

GER SHALLTOWN

#### THE LODGE

### **MORE ABOUT THE SUMTER 603**

ENJOY THE 2,000± SQUARE FOOT LODGE WITH FRIENDS AND FAMILY! Featuring four bedrooms, a living area, two full baths, a laundry room and full kitchen, there is plenty of space for everyone. The back deck provides a beautiful view of a hardwood bottom and a covered gazebo grilling area is a great place to hang out and tell stories. Just outside the lodge, you will find a 20'x30' shop to store ATV's and UTV's. Additionally, there are two pole barns for storing tractors and implements to keep them out of the weather.