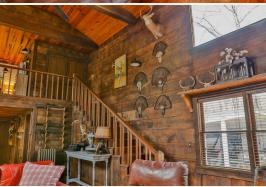

#### THE LODGE

GER SHALLTOWN

#### THE LODGE

### **MORE ABOUT THE SUMTER 603**

ENJOY THE 2,000± SQUARE FOOT LODGE WITH FRIENDS AND FAMILY! Featuring four bedrooms, a living area, two full baths, a laundry room and full kitchen, there is plenty of space for everyone. The back deck provides a beautiful view of a hardwood bottom and a covered gazebo grilling area is a great place to hang out and tell stories. Just outside the lodge, you will find a 20'x30' shop to store ATV's and UTV's. Additionally, there are two pole barns for storing tractors and implements to keep them out of the weather.