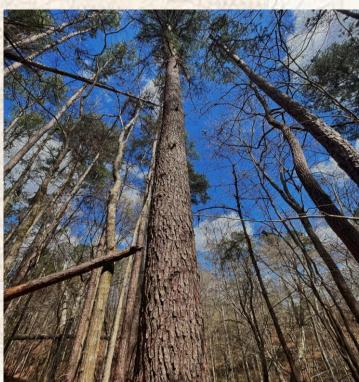

## **Property Information:**

- 40.66± Acres
- Great Wildlife Habitat
- Hardwood and Pine Mix
- Close Proximity to I-55

## **Tax Information: 2022 \$148.46**

Parcel 1# 1-072-18-008.00

smalltownproperties.com

Are you looking for an affordable property to call your own? The Copiah 40.66 could be the one! Located approximately 7.5 miles Northwest of Hazlehurst in Copiah County, MS, This 40.66+/- acre property is accessed by a 250' deeded easement off Norman Road. This tract is perfect for someone looking for a clean slate.

## LUKE SANDERS

C: 601-953-3535 O: 769-888-2522

luke@smalltownproperties.com

P.O. Box K - Flora, MS 39071

smalltownproperties.com

Information is believed to be accurate but not guaranteed

The property is made up of a good mixture of hardwood and pine timber creating the perfect opportunity for all wildlife species. If you have been looking for a timber tract that you can develop just the way you want, give Luke Sanders a call today!