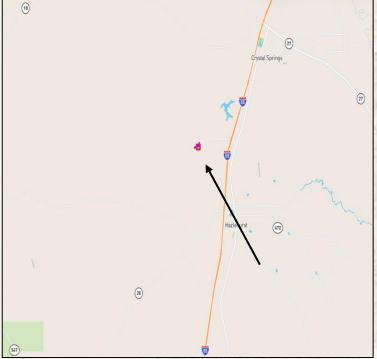

## **Location:**

- Copiah County, MS
- Accessed by a Deeded Easement off of Norman Road
- 7.5± Miles North of Hazlehurst
- 159± Miles from New Orleans

## **Tax Information: 2022 \$148.46**

Parcel 1# 1-072-18-008.00

smalltownproperties.com

Are you looking for an affordable property to call your own? The Copiah 40.66 could be the one! Located approximately 7.5 miles Northwest of Hazlehurst in Copiah County, MS, This 40.66+/- acre property is accessed by a 250' deeded easement off Norman Road. This tract is perfect for someone looking for a clean slate.

## **LUKE SANDERS**

LAND SPECIALIST C: 601-953-3535

O: 769-888-2522

luke@smalltownproperties.com

P.O. Box K - Flora, MS 39071

smalltownproperties.com

- 40.66± Total Acres
- 7.5± Miles Northwest of Hazlehurst
- 159± Miles From New Orleans