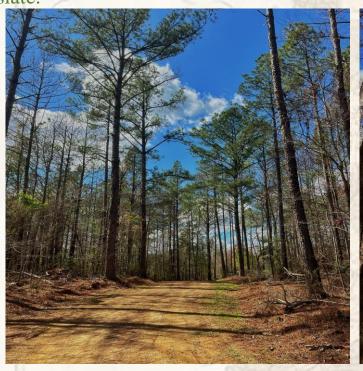

## **Location:**

- Copiah County, MS
- Accessed by a Deeded Easement off of Norman Road
- 7.5± Miles North of Hazlehurst
- 159± Miles from New Orleans

## **Property Information:**

- 40.66± Acres
- Great Wildlife Habitat
- Hardwood and Pine Mix
- Close Proximity to I-55