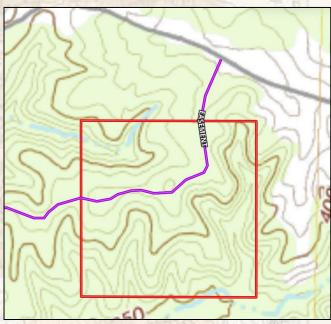

## **Location:**

- Copiah County, MS
- Accessed by a Deeded Easement off of Norman Road
- 7.5± Miles North of Hazlehurst
- 159± Miles from New Orleans

## **Property Information:**

- 40.66± Acres
- Great Wildlife Habitat
- Hardwood and Pine Mix
- Close Proximity to I-55

## **Tax Information: 2022 \$148.46**

Parcel 1# 1-072-18-008.00

smalltownproperties.com

Are you looking for an affordable property to call your own? The Copiah 40.66 could be the one! Located approximately 7.5 miles Northwest of Hazlehurst in Copiah County, MS, This 40.66+/- acre property is accessed by a 250' deeded easement off Norman Road. This tract is perfect for someone looking for a clean slate.