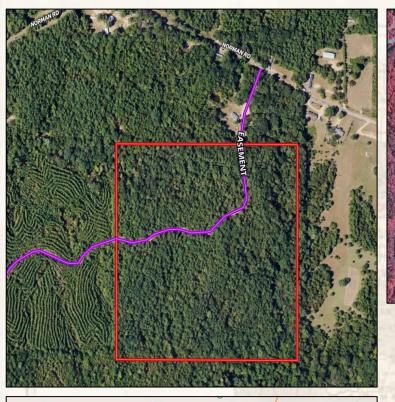

## **Location:**

- Copiah County, MS
- Accessed by a Deeded Easement off of Norman Road
- 7.5± Miles North of Hazlehurst
- 159± Miles from New Orleans

## **Property Information:**

- 40.66± Acres
- Great Wildlife Habitat
- Hardwood and Pine Mix
- Close Proximity to I-55

## **Tax Information: 2022 \$148.46**

Parcel 1# 1-072-18-008.00

smalltownproperties.com

Are you looking for an affordable property to call your own? The Copiah 40.66 could be the one! Located approximately 7.5 miles Northwest of Hazlehurst in Copiah County, MS, This 40.66+/- acre property is accessed by a 250' deeded easement off Norman Road. This tract is perfect for someone looking for a clean slate.

## **LUKE SANDERS**

LAND SPECIALIST C: 601-953-3535

O: 769-888-2522

luke@smalltownproperties.com

P.O. Box K - Flora, MS 39071

smalltownproperties.com

- 40.66± Total Acres
- 7.5± Miles Northwest of Hazlehurst
- 159± Miles From New Orleans