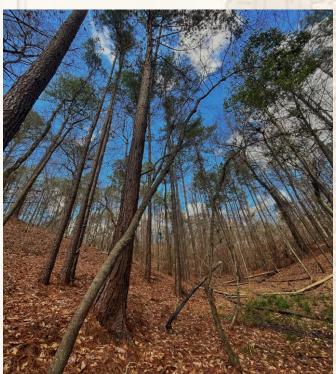

## **Property Information:**

- 40.66± Acres
- Great Wildlife Habitat
- Hardwood and Pine Mix
- Close Proximity to I-55

## **Tax Information: 2022 \$148.46**

Parcel 1# 1-072-18-008.00

smalltownproperties.com

Are you looking for an affordable property to call your own? The Copiah 40.66 could be the one! Located approximately 7.5 miles Northwest of Hazlehurst in Copiah County, MS, This 40.66+/- acre property is accessed by a 250' deeded easement off Norman Road. This tract is perfect for someone looking for a clean slate.

## LUKE SANDERS

C: 601-953-3535 O: 769-888-2522

luke@smalltownproperties.com

P.O. Box K - Flora, MS 39071

smalltownproperties.com

Information is believed to be accurate but not guaranteed

The property is made up of a good mixture of hardwood and pine timber creating the perfect opportunity for all wildlife species. If you have been looking for a timber tract that you can develop just the way you want, give Luke Sanders a call today!