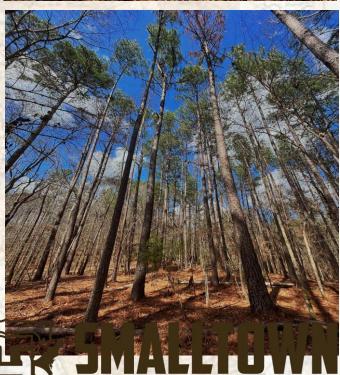

## **Property Information:**

- 40.66± Acres
- Great Wildlife Habitat
- Hardwood and Pine Mix
- Close Proximity to I-55

## **Tax Information: 2022 \$148.46**

Parcel 1# 1-072-18-008.00

smalltownproperties.com

Are you looking for an affordable property to call your own? The Copiah 40.66 could be the one! Located approximately 7.5 miles Northwest of Hazlehurst in Copiah County, MS, This 40.66+/- acre property is accessed by a 250' deeded easement off Norman Road. This tract is perfect for someone looking for a clean slate.

## LUKE SANDERS

C: 601-953-3535 O: 769-888-2522

luke@smalltownproperties.com

P.O. Box K - Flora, MS 39071

smalltownproperties.com

Information is believed to be accurate but not guaranteed

The property is made up of a good mixture of hardwood and pine timber creating the perfect opportunity for all wildlife species. If you have been looking for a timber tract that you can develop just the way you want, give Luke Sanders a call today!