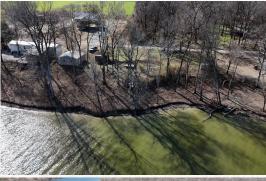

### PROPERTY INFORMATION:

- 0.67± Acres
- 225'± Frontage on Old River Lake
- Great Fishing
- 25'x25' Metal Shop
- 20'x10' Cook House
- Private Well

### WELCOME TO THE SMITH POINT LOT

WELCOME TO LIFE BEHIND THE LEVEE! IF YOU HAVE BEEN SEARCHING FOR A PLACE IN BOLIVAR COUNTY, MS TO BUILD YOUR DREAM CABIN, LOOK AT THIS .67± ACRE LOT ON DONALDSON POINT ROAD. The lot features its own private well, a 25'x25' shop with two roll-up doors, and a 20'x10' tiny house/cook house equipped with a stove, sink, and a bathroom. With approximately 225 feet of Old River Lake frontage, you have plenty of space to build your own pier or install a private boat ramp. A fishing membership is required for boating rights. An equity membership is also available at Smith Point Hunting Club. The location is perfect being just 20 miles northwest of Cleveland, in the heart of the Mississippi Delta.