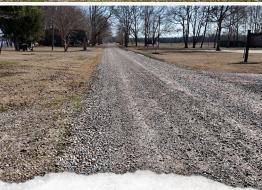

### LOCATION:

- Bolivar County, MS
- 448 Donaldson Point Road, Gunnison, MS 38746
- Behind the Mississippi River Levee

### WELCOME TO THE SMITH POINT LOT

WELCOME TO LIFE BEHIND THE LEVEE! IF YOU HAVE BEEN SEARCHING FOR A PLACE IN BOLIVAR COUNTY, MS TO BUILD YOUR DREAM CABIN, LOOK AT THIS .67± ACRE LOT ON DONALDSON POINT ROAD. The lot features its own private well, a 25'x25' shop with two roll-up doors, and a 20'x10' tiny house/cook house equipped with a stove, sink, and a bathroom. With approximately 225 feet of Old River Lake frontage, you have plenty of space to build your own pier or install a private boat ramp. A fishing membership is required for boating rights. An equity membership is also available at Smith Point Hunting Club. The location is perfect being just 20 miles northwest of Cleveland, in the heart of the Mississippi Delta.