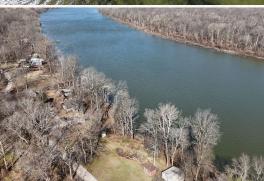

### PROPERTY INFORMATION:

- 0.67± Acres
- 225'± Frontage on Old River Lake
- Great Fishing
- 25'x25' Metal Shop
- 20'x10' Cook House
- Private Well

### WELCOME TO THE SMITH POINT LOT

WELCOME TO LIFE BEHIND THE LEVEE! IF YOU HAVE BEEN SEARCHING FOR A PLACE IN BOLIVAR COUNTY, MS TO BUILD YOUR DREAM CABIN, LOOK AT THIS .67± ACRE LOT ON DONALDSON POINT ROAD. The lot features its own private well, a 25'x25' shop with two roll-up doors, and a 20'x10' tiny house/cook house equipped with a stove, sink, and a bathroom. With approximately 225 feet of Old River Lake frontage, you have plenty of space to build your own pier or install a private boat ramp. A fishing membership is required for boating rights. An equity membership is also available at Smith Point Hunting Club. The location is perfect being just 20 miles northwest of Cleveland, in the heart of the Mississippi Delta.