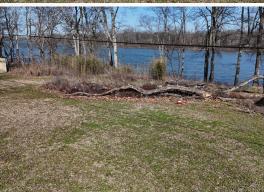

### PROPERTY INFORMATION:

- 0.67± Acres
- 225'± Frontage on Old River Lake
- Great Fishing
- 25'x25' Metal Shop
- 20'x10' Cook House
- Private Well

### WELCOME TO THE SMITH POINT LOT

WELCOME TO LIFE BEHIND THE LEVEE! IF YOU HAVE BEEN SEARCHING FOR A PLACE IN BOLIVAR COUNTY, MS TO BUILD YOUR DREAM CABIN, LOOK AT THIS .67± ACRE LOT ON DONALDSON POINT ROAD. The lot features its own private well, a 25'x25' shop with two roll-up doors, and a 20'x10' tiny house/cook house equipped with a stove, sink, and a bathroom. With approximately 225 feet of Old River Lake frontage, you have plenty of space to build your own pier or install a private boat ramp. A fishing membership is required for boating rights. An equity membership is also available at Smith Point Hunting Club. The location is perfect being just 20 miles northwest of Cleveland, in the heart of the Mississippi Delta.