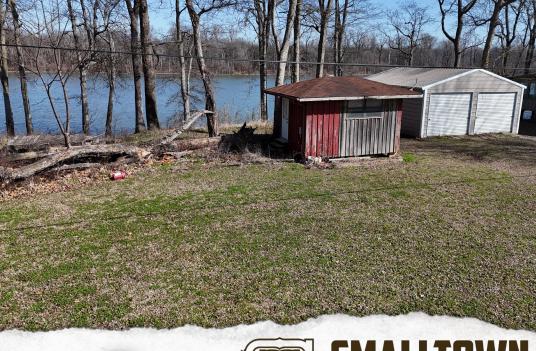

### PROPERTY INFORMATION:

- 0.67± Acres
- 225'± Frontage on Old River Lake
- Great Fishing
- 25'x25' Metal Shop
- 20'x10' Cook House
- Private Well

### WELCOME TO THE SMITH POINT LOT

WELCOME TO LIFE BEHIND THE LEVEE! IF YOU HAVE BEEN SEARCHING FOR A PLACE IN BOLIVAR COUNTY, MS TO BUILD YOUR DREAM CABIN, LOOK AT THIS .67± ACRE LOT ON DONALDSON POINT ROAD. The lot features its own private well, a 25'x25' shop with two roll-up doors, and a 20'x10' tiny house/cook house equipped with a stove, sink, and a bathroom. With approximately 225 feet of Old River Lake frontage, you have plenty of space to build your own pier or install a private boat ramp. A fishing membership is required for boating rights. An equity membership is also available at Smith Point Hunting Club. The location is perfect being just 20 miles northwest of Cleveland, in the heart of the Mississippi Delta.