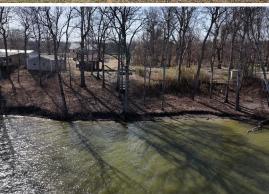

### PROPERTY INFORMATION:

- 0.67± Acres
- 225'± Frontage on Old River Lake
- Great Fishing
- 25'x25' Metal Shop
- 20'x10' Cook House
- Private Well

### WELCOME TO THE SMITH POINT LOT

WELCOME TO LIFE BEHIND THE LEVEE! IF YOU HAVE BEEN SEARCHING FOR A PLACE IN BOLIVAR COUNTY, MS TO BUILD YOUR DREAM CABIN, LOOK AT THIS .67± ACRE LOT ON DONALDSON POINT ROAD. The lot features its own private well, a 25'x25' shop with two roll-up doors, and a 20'x10' tiny house/cook house equipped with a stove, sink, and a bathroom. With approximately 225 feet of Old River Lake frontage, you have plenty of space to build your own pier or install a private boat ramp. A fishing membership is required for boating rights. An equity membership is also available at Smith Point Hunting Club. The location is perfect being just 20 miles northwest of Cleveland, in the heart of the Mississippi Delta.