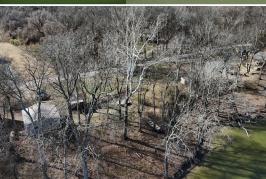

### PROPERTY INFORMATION:

- 0.67± Acres
- 225'± Frontage on Old River Lake
- Great Fishing
- 25'x25' Metal Shop
- 20'x10' Cook House
- Private Well

### WELCOME TO THE SMITH POINT LOT

WELCOME TO LIFE BEHIND THE LEVEE! IF YOU HAVE BEEN SEARCHING FOR A PLACE IN BOLIVAR COUNTY, MS TO BUILD YOUR DREAM CABIN, LOOK AT THIS .67± ACRE LOT ON DONALDSON POINT ROAD. The lot features its own private well, a 25'x25' shop with two roll-up doors, and a 20'x10' tiny house/cook house equipped with a stove, sink, and a bathroom. With approximately 225 feet of Old River Lake frontage, you have plenty of space to build your own pier or install a private boat ramp. A fishing membership is required for boating rights. An equity membership is also available at Smith Point Hunting Club. The location is perfect being just 20 miles northwest of Cleveland, in the heart of the Mississippi Delta.