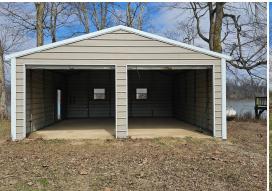

### PROPERTY INFORMATION:

- 0.67± Acres
- 225'± Frontage on Old River Lake
- Great Fishing
- 25'x25' Metal Shop
- 20'x10' Cook House
- Private Well

### WELCOME TO THE SMITH POINT LOT

WELCOME TO LIFE BEHIND THE LEVEE! IF YOU HAVE BEEN SEARCHING FOR A PLACE IN BOLIVAR COUNTY, MS TO BUILD YOUR DREAM CABIN, LOOK AT THIS .67± ACRE LOT ON DONALDSON POINT ROAD. The lot features its own private well, a 25'x25' shop with two roll-up doors, and a 20'x10' tiny house/cook house equipped with a stove, sink, and a bathroom. With approximately 225 feet of Old River Lake frontage, you have plenty of space to build your own pier or install a private boat ramp. A fishing membership is required for boating rights. An equity membership is also available at Smith Point Hunting Club. The location is perfect being just 20 miles northwest of Cleveland, in the heart of the Mississippi Delta.