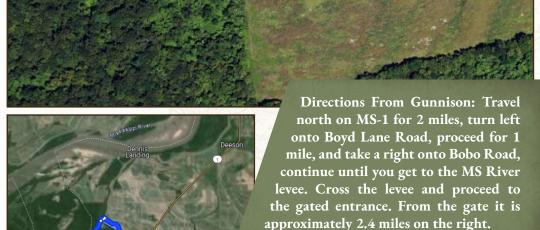

### LOCATION:

- Bolivar County, MS
- 448 Donaldson Point Road, Gunnison, MS 38746
- Behind the Mississippi River Levee

### BILLY CARPENTER

LAND SPECIALIST

C: 662-820-2007 O: 662-846-1425

billy@smalltownproperties.com

701 W. Sunflower Rd - Cleveland, MS 38732

**LINK TO GOOGLE MAP DIRECTIONS** 

smalltownproperties.com