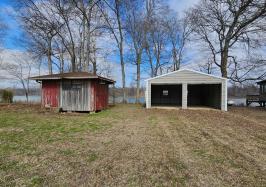

### PROPERTY INFORMATION:

- 0.67± Acres
- 225'± Frontage on Old River Lake
- Great Fishing
- 25'x25' Metal Shop
- 20'x10' Cook House
- Private Well

### WELCOME TO THE SMITH POINT LOT

WELCOME TO LIFE BEHIND THE LEVEE! IF YOU HAVE BEEN SEARCHING FOR A PLACE IN BOLIVAR COUNTY, MS TO BUILD YOUR DREAM CABIN, LOOK AT THIS .67± ACRE LOT ON DONALDSON POINT ROAD. The lot features its own private well, a 25'x25' shop with two roll-up doors, and a 20'x10' tiny house/cook house equipped with a stove, sink, and a bathroom. With approximately 225 feet of Old River Lake frontage, you have plenty of space to build your own pier or install a private boat ramp. A fishing membership is required for boating rights. An equity membership is also available at Smith Point Hunting Club. The location is perfect being just 20 miles northwest of Cleveland, in the heart of the Mississippi Delta.