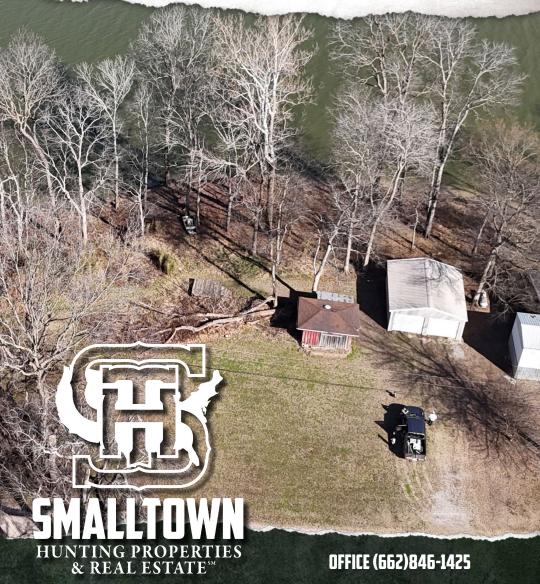

### PROPERTY INFORMATION:

- 0.67± Acres
- 225'± Frontage on Old River Lake
- Great Fishing
- 25'x25' Metal Shop
- 20'x10' Cook House
- Private Well

### WELCOME TO THE SMITH POINT LOT

WELCOME TO LIFE BEHIND THE LEVEE! IF YOU HAVE BEEN SEARCHING FOR A PLACE IN BOLIVAR COUNTY, MS TO BUILD YOUR DREAM CABIN, LOOK AT THIS .67± ACRE LOT ON DONALDSON POINT ROAD. The lot features its own private well, a 25'x25' shop with two roll-up doors, and a 20'x10' tiny house/cook house equipped with a stove, sink, and a bathroom. With approximately 225 feet of Old River Lake frontage, you have plenty of space to build your own pier or install a private boat ramp. A fishing membership is required for boating rights. An equity membership is also available at Smith Point Hunting Club. The location is perfect being just 20 miles northwest of Cleveland, in the heart of the Mississippi Delta.