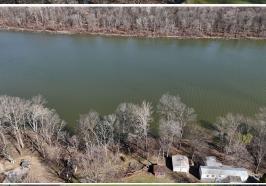

### PROPERTY INFORMATION:

- 0.67± Acres
- 225'± Frontage on Old River Lake
- Great Fishing
- 25'x25' Metal Shop
- 20'x10' Cook House
- Private Well

### WELCOME TO THE SMITH POINT LOT

WELCOME TO LIFE BEHIND THE LEVEE! IF YOU HAVE BEEN SEARCHING FOR A PLACE IN BOLIVAR COUNTY, MS TO BUILD YOUR DREAM CABIN, LOOK AT THIS .67± ACRE LOT ON DONALDSON POINT ROAD. The lot features its own private well, a 25'x25' shop with two roll-up doors, and a 20'x10' tiny house/cook house equipped with a stove, sink, and a bathroom. With approximately 225 feet of Old River Lake frontage, you have plenty of space to build your own pier or install a private boat ramp. A fishing membership is required for boating rights. An equity membership is also available at Smith Point Hunting Club. The location is perfect being just 20 miles northwest of Cleveland, in the heart of the Mississippi Delta.