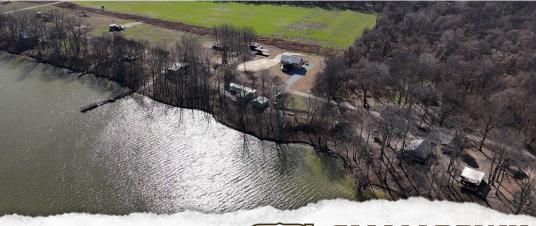

### PROPERTY INFORMATION:

- 0.67± Acres
- 225'± Frontage on Old River Lake
- Great Fishing
- 25'x25' Metal Shop
- 20'x10' Cook House
- Private Well

### WELCOME TO THE SMITH POINT LOT

WELCOME TO LIFE BEHIND THE LEVEE! IF YOU HAVE BEEN SEARCHING FOR A PLACE IN BOLIVAR COUNTY, MS TO BUILD YOUR DREAM CABIN, LOOK AT THIS .67± ACRE LOT ON DONALDSON POINT ROAD. The lot features its own private well, a 25'x25' shop with two roll-up doors, and a 20'x10' tiny house/cook house equipped with a stove, sink, and a bathroom. With approximately 225 feet of Old River Lake frontage, you have plenty of space to build your own pier or install a private boat ramp. A fishing membership is required for boating rights. An equity membership is also available at Smith Point Hunting Club. The location is perfect being just 20 miles northwest of Cleveland, in the heart of the Mississippi Delta.